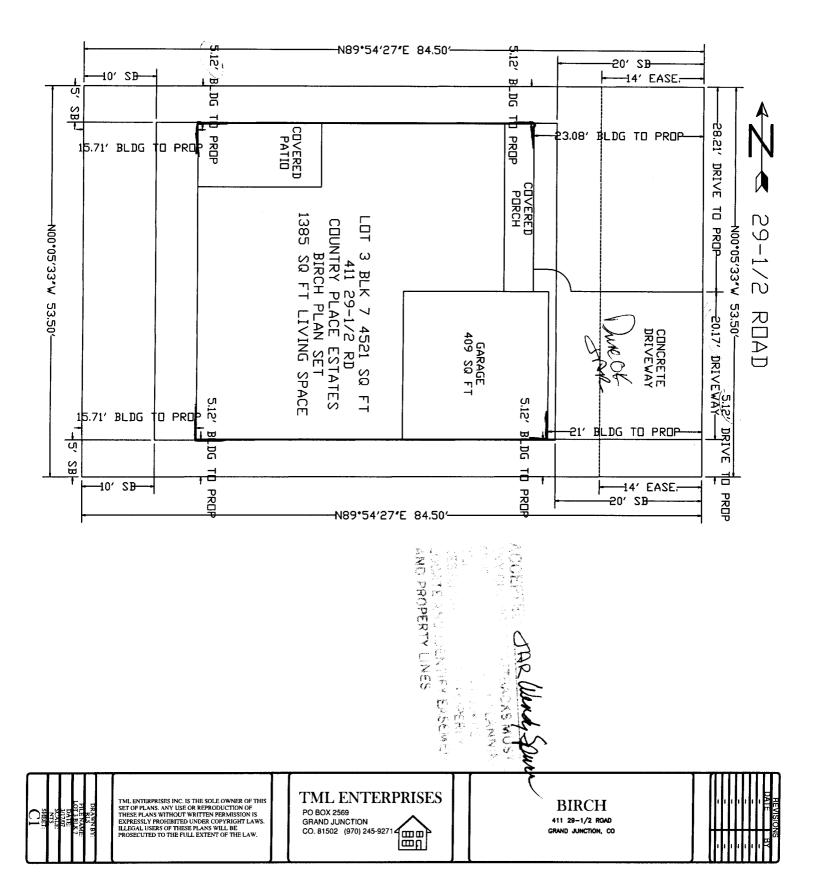

| FEE \$ 10,00 PLANNING CLEA                                                                                                                                                                           | BLDG PERMIT NO.                                                                                                                                                                 |  |  |  |  |  |  |  |  |  |
|------------------------------------------------------------------------------------------------------------------------------------------------------------------------------------------------------|---------------------------------------------------------------------------------------------------------------------------------------------------------------------------------|--|--|--|--|--|--|--|--|--|
| TCP \$ 1589.00 (Single Family Residential and A                                                                                                                                                      | ccessory Structures)                                                                                                                                                            |  |  |  |  |  |  |  |  |  |
| SIF \$ 460.00 Community Development                                                                                                                                                                  | ent Department                                                                                                                                                                  |  |  |  |  |  |  |  |  |  |
| Building Address 411 291/2 Rd                                                                                                                                                                        | No. of Existing Bldgs No. Proposed                                                                                                                                              |  |  |  |  |  |  |  |  |  |
| Parcel No. 2943 - 173 - 44 - 003                                                                                                                                                                     | Sq. Ft. of Existing Bldgs Sq. Ft. Proposed                                                                                                                                      |  |  |  |  |  |  |  |  |  |
| Subdivision COUNTRY PLACE ESTATES                                                                                                                                                                    | Sq. Ft. of Lot / Parcel 4521                                                                                                                                                    |  |  |  |  |  |  |  |  |  |
| Filing Block7 Lot3                                                                                                                                                                                   | Sq. Ft. Coverage of Lot by Structures & Impervious Surface                                                                                                                      |  |  |  |  |  |  |  |  |  |
| OWNER INFORMATION:                                                                                                                                                                                   | (Total Existing & Proposed) <u>2455</u><br>Height of Proposed Structure <u>24</u>                                                                                               |  |  |  |  |  |  |  |  |  |
| Name TML ENTERPRISES INC                                                                                                                                                                             | DESCRIPTION OF WORK & INTENDED USE:                                                                                                                                             |  |  |  |  |  |  |  |  |  |
| Address P.O. Box 2569                                                                                                                                                                                | New Single Family Home (*check type below)                                                                                                                                      |  |  |  |  |  |  |  |  |  |
| City / State / Zip <u>G.J. Co 81502</u>                                                                                                                                                              | Other (please specify):                                                                                                                                                         |  |  |  |  |  |  |  |  |  |
| APPLICANT INFORMATION:                                                                                                                                                                               | *TYPE OF HOME PROPOSED:                                                                                                                                                         |  |  |  |  |  |  |  |  |  |
| Name TML ENTERPRISES INC                                                                                                                                                                             | Site Built Manufactured Home (UBC)   Manufactured Home (HUD)                                                                                                                    |  |  |  |  |  |  |  |  |  |
| Address P.O. Box 2569                                                                                                                                                                                | Other (please specify):                                                                                                                                                         |  |  |  |  |  |  |  |  |  |
| City / State / Zip <u>G. J. Co 8150 Z</u> N                                                                                                                                                          | OTES:                                                                                                                                                                           |  |  |  |  |  |  |  |  |  |
| Telephone 970-245-9271                                                                                                                                                                               |                                                                                                                                                                                 |  |  |  |  |  |  |  |  |  |
|                                                                                                                                                                                                      | xisting & proposed structure location(s), parking, setbacks to all<br>on & width & all easements & rights-of-way which abut the parcel.                                         |  |  |  |  |  |  |  |  |  |
|                                                                                                                                                                                                      | MUNITY DEVELOPMENT DEPARTMENT STAFF                                                                                                                                             |  |  |  |  |  |  |  |  |  |
| ZONE <u><i>K</i>-8</u>                                                                                                                                                                               | Maximum coverage of lot by structures                                                                                                                                           |  |  |  |  |  |  |  |  |  |
| SETBACKS: Front from property line (PL)                                                                                                                                                              | Permanent Foundation Required: YES_Y_NO                                                                                                                                         |  |  |  |  |  |  |  |  |  |
| Side <u>5</u> from PL Rear <u>10</u> from PL                                                                                                                                                         | Parking Requirement                                                                                                                                                             |  |  |  |  |  |  |  |  |  |
| Maximum Height of Structure(s)35                                                                                                                                                                     | Special Conditions                                                                                                                                                              |  |  |  |  |  |  |  |  |  |
| C Drivewey                                                                                                                                                                                           |                                                                                                                                                                                 |  |  |  |  |  |  |  |  |  |
| Voting District Diveway Location Approval                                                                                                                                                            | )                                                                                                                                                                               |  |  |  |  |  |  |  |  |  |
|                                                                                                                                                                                                      | in writing, by the Community Development Department. The<br>until a final inspection has been completed and a Certificate of<br>epartment (Section 305, Uniform Building Code). |  |  |  |  |  |  |  |  |  |
| I hereby acknowledge that I have read this application and the<br>ordinances, laws, regulations or restrictions which apply to the<br>action, which may include buy not necessarily be limited to no | e information is correct; I agree to comply with any and all codes,<br>e project. I understand that failure to comply shall result in legal<br>on-use of the building(s).       |  |  |  |  |  |  |  |  |  |
|                                                                                                                                                                                                      |                                                                                                                                                                                 |  |  |  |  |  |  |  |  |  |
| Applicant Signature naugh                                                                                                                                                                            | Date <u>3-MAY-07</u>                                                                                                                                                            |  |  |  |  |  |  |  |  |  |
| Applicant Signature <u>Nandha</u><br>Department Approval <u>The Wendy Spurn</u>                                                                                                                      | Date <u>3-MAY-07</u><br>Date                                                                                                                                                    |  |  |  |  |  |  |  |  |  |
| Department Approval JAC Wendy Spur                                                                                                                                                                   | Date   3-MAY-07     Date                                                                                                                                                        |  |  |  |  |  |  |  |  |  |