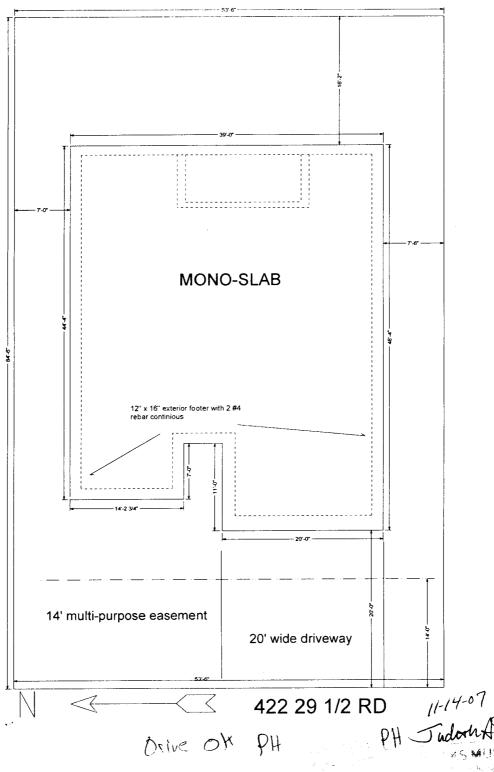

## **PLANNING CLEARANCE**

| BLDG | PERMIT NO. |  |
|------|------------|--|

(Goldenrod: Utility Accounting)

(Single Family Residential and Accessory Structures)

**Community Development Department** 

| Building Address 422 2912 Rd                                                                                                                                                                                                                                                                                                                                                                                                                                                                                                                                                                                                                                                                                                             | N (5) (5 N)                                                                                                                                                                                                                                                                                                                                                                                                                                                                         |
|------------------------------------------------------------------------------------------------------------------------------------------------------------------------------------------------------------------------------------------------------------------------------------------------------------------------------------------------------------------------------------------------------------------------------------------------------------------------------------------------------------------------------------------------------------------------------------------------------------------------------------------------------------------------------------------------------------------------------------------|-------------------------------------------------------------------------------------------------------------------------------------------------------------------------------------------------------------------------------------------------------------------------------------------------------------------------------------------------------------------------------------------------------------------------------------------------------------------------------------|
|                                                                                                                                                                                                                                                                                                                                                                                                                                                                                                                                                                                                                                                                                                                                          | No. of Existing Bldgs O No. Proposed 1 7 7 7 7                                                                                                                                                                                                                                                                                                                                                                                                                                      |
| Parcel No. 2943-174-43-011                                                                                                                                                                                                                                                                                                                                                                                                                                                                                                                                                                                                                                                                                                               | Sq. Ft. of Existing Bldgs Sq. Ft. Proposed 1235                                                                                                                                                                                                                                                                                                                                                                                                                                     |
| Subdivision Country PLACE ESTATES                                                                                                                                                                                                                                                                                                                                                                                                                                                                                                                                                                                                                                                                                                        | Sq. Ft. of Lot / Parcel 457 SF                                                                                                                                                                                                                                                                                                                                                                                                                                                      |
| Filing Block Lot                                                                                                                                                                                                                                                                                                                                                                                                                                                                                                                                                                                                                                                                                                                         | Sq. Ft. Coverage of Lot by Structures & Impervious Surface                                                                                                                                                                                                                                                                                                                                                                                                                          |
| OWNER INFORMATION:                                                                                                                                                                                                                                                                                                                                                                                                                                                                                                                                                                                                                                                                                                                       | (Total Existing & Proposed)  Height of Proposed Structure                                                                                                                                                                                                                                                                                                                                                                                                                           |
| Name GARY Rinderle Const                                                                                                                                                                                                                                                                                                                                                                                                                                                                                                                                                                                                                                                                                                                 | DESCRIPTION OF WORK & INTENDED USE:                                                                                                                                                                                                                                                                                                                                                                                                                                                 |
| Address Po Box 1380                                                                                                                                                                                                                                                                                                                                                                                                                                                                                                                                                                                                                                                                                                                      | New Single Family Home (*check type below) Interior Remodel  Other (algorithms as a sife)                                                                                                                                                                                                                                                                                                                                                                                           |
| City / State / Zip Cl. Ston Co 8520                                                                                                                                                                                                                                                                                                                                                                                                                                                                                                                                                                                                                                                                                                      | Other (please specify):                                                                                                                                                                                                                                                                                                                                                                                                                                                             |
| APPLICANT INFORMATION:                                                                                                                                                                                                                                                                                                                                                                                                                                                                                                                                                                                                                                                                                                                   | *TYPE OF HOME PROPOSED:                                                                                                                                                                                                                                                                                                                                                                                                                                                             |
| Name SAME AS Owner                                                                                                                                                                                                                                                                                                                                                                                                                                                                                                                                                                                                                                                                                                                       | Site Built Manufactured Home (UBC) Manufactured Home (HUD) Other (please specify):                                                                                                                                                                                                                                                                                                                                                                                                  |
| Address                                                                                                                                                                                                                                                                                                                                                                                                                                                                                                                                                                                                                                                                                                                                  |                                                                                                                                                                                                                                                                                                                                                                                                                                                                                     |
| City / State / Zip NC                                                                                                                                                                                                                                                                                                                                                                                                                                                                                                                                                                                                                                                                                                                    | TES: NEW SFR                                                                                                                                                                                                                                                                                                                                                                                                                                                                        |
| Telephone 434-0510                                                                                                                                                                                                                                                                                                                                                                                                                                                                                                                                                                                                                                                                                                                       |                                                                                                                                                                                                                                                                                                                                                                                                                                                                                     |
| Totophono                                                                                                                                                                                                                                                                                                                                                                                                                                                                                                                                                                                                                                                                                                                                |                                                                                                                                                                                                                                                                                                                                                                                                                                                                                     |
| REQUIRED: One plot plan, on 8 1/2" x 11" paper, showing all ex                                                                                                                                                                                                                                                                                                                                                                                                                                                                                                                                                                                                                                                                           | isting & proposed structure location(s), parking, setbacks to all a & width & all easements & rights-of-way which abut the parcel.                                                                                                                                                                                                                                                                                                                                                  |
|                                                                                                                                                                                                                                                                                                                                                                                                                                                                                                                                                                                                                                                                                                                                          | & width & all easements & rights-of-way which abut the parcel.                                                                                                                                                                                                                                                                                                                                                                                                                      |
| REQUIRED: One plot plan, on 8 1/2" x 11" paper, showing all exproperty lines, ingress/egress to the property, driveway location                                                                                                                                                                                                                                                                                                                                                                                                                                                                                                                                                                                                          | unity Development department Staff                                                                                                                                                                                                                                                                                                                                                                                                                                                  |
| REQUIRED: One plot plan, on 8 1/2" x 11" paper, showing all exproperty lines, ingress/egress to the property, driveway location                                                                                                                                                                                                                                                                                                                                                                                                                                                                                                                                                                                                          | & width & all easements & rights-of-way which abut the parcel.                                                                                                                                                                                                                                                                                                                                                                                                                      |
| REQUIRED: One plot plan, on 8 1/2" x 11" paper, showing all exproperty lines, ingress/egress to the property, driveway location  THIS SECTION TO BE COMPLETED BY COMN  ZONE                                                                                                                                                                                                                                                                                                                                                                                                                                                                                                                                                              | Width & all easements & rights-of-way which abut the parcel.  UNITY DEVELOPMENT DEPARTMENT STAFF  Maximum coverage of lot by structures 70%                                                                                                                                                                                                                                                                                                                                         |
| REQUIRED: One plot plan, on 8 1/2" x 11" paper, showing all exproperty lines, ingress/egress to the property, driveway location  THIS SECTION TO BE COMPLETED BY COMN  ZONE  SETBACKS: Front                                                                                                                                                                                                                                                                                                                                                                                                                                                                                                                                             | Maximum coverage of lot by structures                                                                                                                                                                                                                                                                                                                                                                                                                                               |
| REQUIRED: One plot plan, on 8 1/2" x 11" paper, showing all exproperty lines, ingress/egress to the property, driveway location  THIS SECTION TO BE COMPLETED BY COMN  ZONE  SETBACKS: Front 20 from property line (PL)  Side 5 from PL Rear 10 from PL                                                                                                                                                                                                                                                                                                                                                                                                                                                                                  | Naximum coverage of lot by structures 70%  Permanent Foundation Required: YES NO  Parking Requirement 2                                                                                                                                                                                                                                                                                                                                                                             |
| REQUIRED: One plot plan, on 8 1/2" x 11" paper, showing all exproperty lines, ingress/egress to the property, driveway location  THIS SECTION TO BE COMPLETED BY COMN  ZONE                                                                                                                                                                                                                                                                                                                                                                                                                                                                                                                                                              | New idth & all easements & rights-of-way which abut the parcel.  IUNITY DEVELOPMENT DEPARTMENT STAFF  Maximum coverage of lot by structures                                                                                                                                                                                                                                                                                                                                         |
| REQUIRED: One plot plan, on 8 1/2" x 11" paper, showing all exproperty lines, ingress/egress to the property, driveway location  THIS SECTION TO BE COMPLETED BY COMN  ZONE                                                                                                                                                                                                                                                                                                                                                                                                                                                                                                                                                              | Naximum coverage of lot by structures 70%  Permanent Foundation Required: YES NO Parking Requirement Special Conditions  Special Conditions  In writing, by the Community Development Department. The ntil a final inspection has been completed and a Certificate of partment (Section 305, Uniform Building Code).  Information is correct; I agree to comply with any and all codes, project. I understand that failure to comply shall result in legal nuse of the building(s). |
| REQUIRED: One plot plan, on 8 1/2" x 11" paper, showing all exproperty lines, ingress/legress to the property, driveway location  THIS SECTION TO BE COMPLETED BY COMN  ZONE  SETBACKS: Front  from property line (PL)  Side  from PL  Rear  from PL  Maximum Height of Structure(s)  Driveway  Location Approval  (Engineer's Initials)  Modifications to this Planning Clearance must be approved, structure authorized by this application cannot be occupied u Occupancy has been issued, if applicable, by the Building De  I hereby acknowledge that I have read this application and the ordinances, laws, regulations or restrictions which apply to the                                                                         | Naximum coverage of lot by structures 70%  Permanent Foundation Required: YES NO Parking Requirement Special Conditions  Special Conditions  In writing, by the Community Development Department. The ntil a final inspection has been completed and a Certificate of partment (Section 305, Uniform Building Code).  Information is correct; I agree to comply with any and all codes, project. I understand that failure to comply shall result in legal nuse of the building(s). |
| REQUIRED: One plot plan, on 8 1/2" x 11" paper, showing all exproperty lines, ingress/egress to the property, driveway location  THIS SECTION TO BE COMPLETED BY COMN  ZONE  SETBACKS: Front  from PL  Rear  from PL  Maximum Height of Structure(s)  Driveway  Location Approval  (Engineer's Initials)  Modifications to this Planning Clearance must be approved, structure authorized by this application cannot be occupied u Occupancy has been issued, if applicable, by the Building De I hereby acknowledge that I have read this application and the ordinances, laws, regulations or restrictions which apply to the action, which may include but not necessarily be limited to not                                          | Naximum coverage of lot by structures 70%  Permanent Foundation Required: YES NO Parking Requirement Special Conditions  Special Conditions  In writing, by the Community Development Department. The ntil a final inspection has been completed and a Certificate of partment (Section 305, Uniform Building Code).  Information is correct; I agree to comply with any and all codes, project. I understand that failure to comply shall result in legal nuse of the building(s). |
| REQUIRED: One plot plan, on 8 1/2" x 11" paper, showing all exproperty lines, ingress/egress to the property, driveway location  THIS SECTION TO BE COMPLETED BY COMN  ZONE                                                                                                                                                                                                                                                                                                                                                                                                                                                                                                                                                              | New Width & all easements & rights-of-way which abut the parcel.  IUNITY DEVELOPMENT DEPARTMENT STAFF  Maximum coverage of lot by structures                                                                                                                                                                                                                                                                                                                                        |
| REQUIRED: One plot plan, on 8 1/2" x 11" paper, showing all exproperty lines, ingress/egress to the property, driveway location  THIS SECTION TO BE COMPLETED BY COMN  ZONE  SETBACKS: Front  from PL  Rear  from PL  Maximum Height of Structure(s)  Driveway  Location Approval  (Engineer's Initials)  Modifications to this Planning Clearance must be approved, structure authorized by this application cannot be occupied u Occupancy has been issued, if applicable, by the Building De I hereby acknowledge that I have read this application and the ordinances, laws, regulations or restrictions which apply to the action, which may include but not necessarily be limited to not Applicant Signature  Department Approval | New Width & all easements & rights-of-way which abut the parcel.  IUNITY DEVELOPMENT DEPARTMENT STAFF  Maximum coverage of lot by structures                                                                                                                                                                                                                                                                                                                                        |