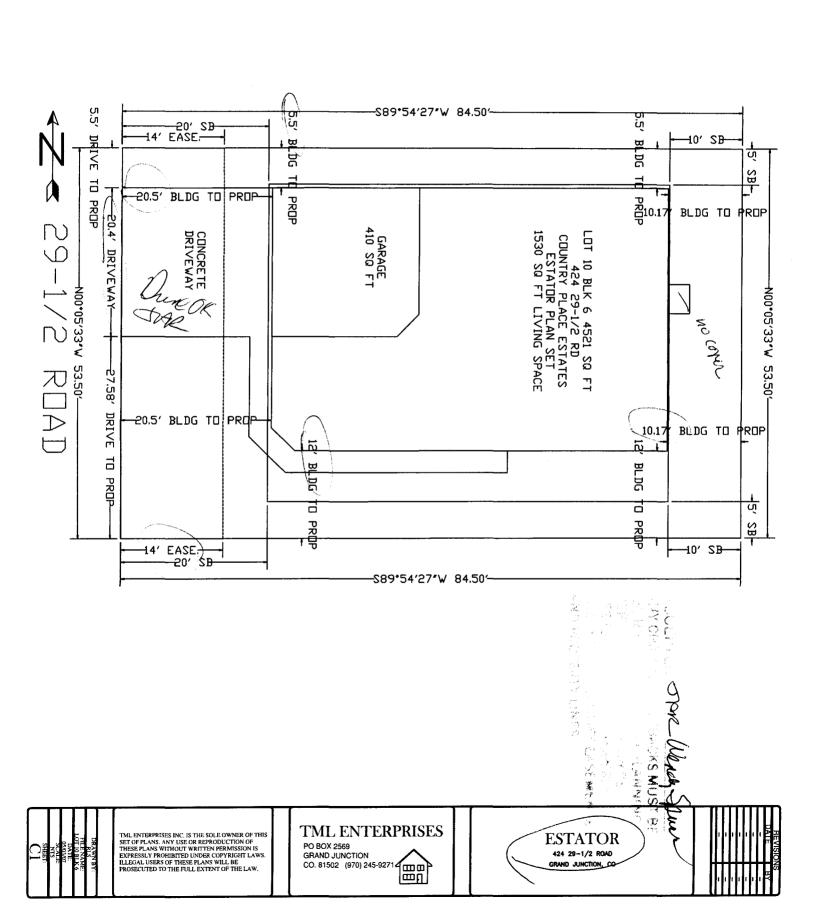

## **Community Development Department**

| Building Address 424 Z9 1/2 Rd.                                                                                                     | No. of Existing Bldgs                                                                                                                                                                                                                                                                                                                       | No. Proposed                                                                                                                                       |
|-------------------------------------------------------------------------------------------------------------------------------------|---------------------------------------------------------------------------------------------------------------------------------------------------------------------------------------------------------------------------------------------------------------------------------------------------------------------------------------------|----------------------------------------------------------------------------------------------------------------------------------------------------|
| Parcel No. 2943 - 173 - 43 - 010                                                                                                    | Sq. Ft. of Existing Bldgs                                                                                                                                                                                                                                                                                                                   | Sq. Ft. Proposed                                                                                                                                   |
| Subdivision Country Place Estates                                                                                                   | Sq. Ft. of Lot / Parcel 45                                                                                                                                                                                                                                                                                                                  | 21                                                                                                                                                 |
| Filing                                                                                                                              | Sq. Ft. Coverage of Lot by Structures                                                                                                                                                                                                                                                                                                       | & Impervious Surface                                                                                                                               |
| OWNER INFORMATION:                                                                                                                  | (Total Existing & Proposed)<br>Height of Proposed Structure                                                                                                                                                                                                                                                                                 |                                                                                                                                                    |
| Name TML EUTERPRISES FAC  Address 7.0- Box 2569                                                                                     | DESCRIPTION OF WORK & INTENDED USE:    New Single Family Home (*check type below)   Addition                                                                                                                                                                                                                                                |                                                                                                                                                    |
| City / State / Zip <u>G.J.</u> Co 81502                                                                                             | Other (please specify):                                                                                                                                                                                                                                                                                                                     |                                                                                                                                                    |
| APPLICANT INFORMATION:                                                                                                              | *TYPE OF HOME PROPOSED:                                                                                                                                                                                                                                                                                                                     | Manual at the state (UDO)                                                                                                                          |
| Name TML ENTERPRISES INC                                                                                                            | Manufactured Home (HUD)                                                                                                                                                                                                                                                                                                                     | Manufactured Home (UBC)                                                                                                                            |
| Address P.O. Box 2569                                                                                                               | Other (please specify):                                                                                                                                                                                                                                                                                                                     |                                                                                                                                                    |
| City / State / Zip <u>6. J CO 81502</u> NO                                                                                          | TES:                                                                                                                                                                                                                                                                                                                                        |                                                                                                                                                    |
| Telephone 970-245-9271                                                                                                              |                                                                                                                                                                                                                                                                                                                                             |                                                                                                                                                    |
| REQUIRED: One plot plan, on 8 1/2" x 11" paper, showing all ex<br>property lines, ingress/egress to the property, driveway location | isting & proposed structure location  & width & all easements & rights-of                                                                                                                                                                                                                                                                   | (s), parking, setbacks to all                                                                                                                      |
| property mics, myressiegress to the property, universal recalls.                                                                    |                                                                                                                                                                                                                                                                                                                                             | way wines abac are pareen                                                                                                                          |
| THIS SECTION TO BE COMPLETED BY COMM                                                                                                | <u></u>                                                                                                                                                                                                                                                                                                                                     |                                                                                                                                                    |
|                                                                                                                                     | <u></u>                                                                                                                                                                                                                                                                                                                                     | MENT STAFF                                                                                                                                         |
| THIS SECTION TO BE COMPLETED BY COMM                                                                                                | UNITY DEVELOPMENT DEPART                                                                                                                                                                                                                                                                                                                    | ment staff<br>tures 70%                                                                                                                            |
| THIS SECTION TO BE COMPLETED BY COMM                                                                                                | Maximum coverage of lot by struc                                                                                                                                                                                                                                                                                                            | MENT STAFF<br>tures 70%                                                                                                                            |
| THIS SECTION TO BE COMPLETED BY COMM ZONE                                                                                           | Maximum coverage of lot by structure.  Permanent Foundation Required:                                                                                                                                                                                                                                                                       | MENT STAFF  tures 70%  YES X NO                                                                                                                    |
| THIS SECTION TO BE COMPLETED BY COMM  ZONE                                                                                          | Maximum coverage of lot by structure Permanent Foundation Required:  Parking Requirement                                                                                                                                                                                                                                                    | MENT STAFF  tures 70%  YES X NO                                                                                                                    |
| THIS SECTION TO BE COMPLETED BY COMM  ZONE                                                                                          | Maximum coverage of lot by struct Permanent Foundation Required: Parking Requirement Special Conditions  n writing, by the Community Develotil a final inspection has been community.                                                                                                                                                       | MENT STAFF tures                                                                                                                                   |
| THIS SECTION TO BE COMPLETED BY COMM  ZONE                                                                                          | Maximum coverage of lot by struct Permanent Foundation Required: Parking Requirement Special Conditions  In writing, by the Community Develoartment (Section 305, Uniform Buildinformation is correct; Lagree to comproject.                                                                                                                | MENT STAFF  tures                                                                                                                                  |
| THIS SECTION TO BE COMPLETED BY COMM  ZONE                                                                                          | Maximum coverage of lot by struct Permanent Foundation Required: Parking Requirement Special Conditions  In writing, by the Community Develotil a final inspection has been compartment (Section 305, Uniform Buildinformation is correct; I agree to comproject. I understand that failure to nouse of the building(s).                    | MENT STAFF  tures                                                                                                                                  |
| THIS SECTION TO BE COMPLETED BY COMM  ZONE                                                                                          | Maximum coverage of lot by struct Permanent Foundation Required: Parking Requirement Special Conditions  In writing, by the Community Develotil a final inspection has been compartment (Section 305, Uniform Buildinformation is correct; I agree to comproject. I understand that failure to nouse of the building(s).                    | tures 70%  YES X NO  lopment Department. The apleted and a Certificate of Iding Code).  Inply with any and all codes, comply shall result in legal |
| THIS SECTION TO BE COMPLETED BY COMM  ZONE                                                                                          | Maximum coverage of lot by struct Permanent Foundation Required: Parking Requirement Special Conditions  In writing, by the Community Develoatil a final inspection has been compartment (Section 305, Uniform Buildinformation is correct; I agree to comproject. I understand that failure to nouse of the building(s).  Date  Date  Date | tures 70%  YES X NO  lopment Department. The apleted and a Certificate of Iding Code).  Inply with any and all codes, comply shall result in legal |
| THIS SECTION TO BE COMPLETED BY COMM  ZONE                                                                                          | Maximum coverage of lot by struct Permanent Foundation Required: Parking Requirement Special Conditions  In writing, by the Community Development a final inspection has been compartment (Section 305, Uniform Buillands) and the failure to insulate of the building(s).  Date  Date  Date                                                | tures 70%  YES X NO  lopment Department. The apleted and a Certificate of Iding Code).  Inply with any and all codes, comply shall result in legal |