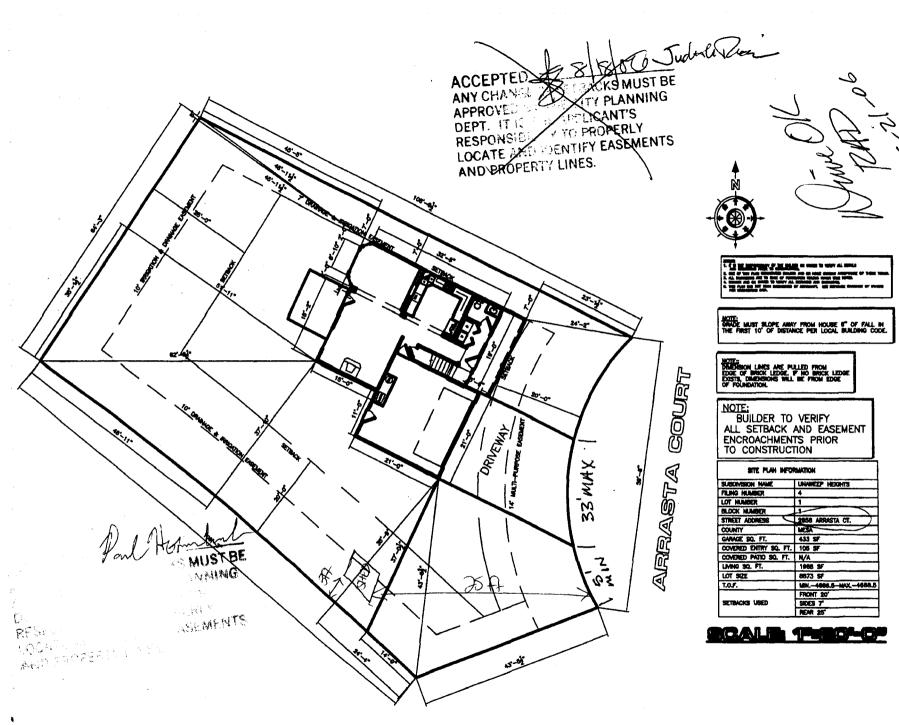

## **PLANNING CLEARANCE**

| BLDG PERMIT NO. |  |
|-----------------|--|
|                 |  |

(Single Family Residential and Accessory Structures)

**Community Development Department** 

| Building Address 2856 Avrosta Caut                                                                                                                                                                                                                                                                                | No. of Existing Bldgs No. Proposed                                                                                                                                                                                                                                                                                                                                                           |
|-------------------------------------------------------------------------------------------------------------------------------------------------------------------------------------------------------------------------------------------------------------------------------------------------------------------|----------------------------------------------------------------------------------------------------------------------------------------------------------------------------------------------------------------------------------------------------------------------------------------------------------------------------------------------------------------------------------------------|
| · · · · · · · · · · · · · · · · · · ·                                                                                                                                                                                                                                                                             |                                                                                                                                                                                                                                                                                                                                                                                              |
| Parcel No. <u>2943-301-95-001</u>                                                                                                                                                                                                                                                                                 | Sq. Ft. of Existing Bldgs 7988 Sq. Ft. Proposed 10 \$\frac{10 \psi}{1988}\$                                                                                                                                                                                                                                                                                                                  |
| Subdivision Unaweep Heights                                                                                                                                                                                                                                                                                       | Sq. Ft. of Lot / Parcel 8873                                                                                                                                                                                                                                                                                                                                                                 |
| Filing 4 Block 1 Lot 1                                                                                                                                                                                                                                                                                            | Sq. Ft. Coverage of Lot by Structures & Impervious Surface (Total Existing & Proposed)                                                                                                                                                                                                                                                                                                       |
| OWNER INFORMATION:                                                                                                                                                                                                                                                                                                | Height of Proposed Structure                                                                                                                                                                                                                                                                                                                                                                 |
| Name Brent & Frin Cook                                                                                                                                                                                                                                                                                            | DESCRIPTION OF WORK & INTENDED USE:                                                                                                                                                                                                                                                                                                                                                          |
| Address 2856 Arvasta Ct                                                                                                                                                                                                                                                                                           | New Single Family Home (*check type below)  Interior Remodel  Addition                                                                                                                                                                                                                                                                                                                       |
| City / State / Zip Grand Turchion CO 8503                                                                                                                                                                                                                                                                         | Other (please specify): Storage: Shell                                                                                                                                                                                                                                                                                                                                                       |
| APPLICANT INFORMATION:                                                                                                                                                                                                                                                                                            | *TYPE OF HOME PROPOSED:                                                                                                                                                                                                                                                                                                                                                                      |
| Name Frin Cook                                                                                                                                                                                                                                                                                                    | Site Built Manufactured Home (UBC) Manufactured Home (HUD)                                                                                                                                                                                                                                                                                                                                   |
| Address 2856 Arvasta Ct                                                                                                                                                                                                                                                                                           | Other (please specify):                                                                                                                                                                                                                                                                                                                                                                      |
| City / State / Zip Grand Tunchian, CO 81503 NO                                                                                                                                                                                                                                                                    | TES:                                                                                                                                                                                                                                                                                                                                                                                         |
|                                                                                                                                                                                                                                                                                                                   |                                                                                                                                                                                                                                                                                                                                                                                              |
|                                                                                                                                                                                                                                                                                                                   | isting & proposed structure location(s), parking, setbacks to all a width & all easements & rights-of-way which abut the parcel.                                                                                                                                                                                                                                                             |
| THIS SECTION TO BE COMPLETED BY COMM                                                                                                                                                                                                                                                                              | UNITY DEVELOPMENT DEPARTMENT STAFF                                                                                                                                                                                                                                                                                                                                                           |
|                                                                                                                                                                                                                                                                                                                   |                                                                                                                                                                                                                                                                                                                                                                                              |
| ZONE R-4                                                                                                                                                                                                                                                                                                          | Maximum coverage of lot by structures                                                                                                                                                                                                                                                                                                                                                        |
|                                                                                                                                                                                                                                                                                                                   | Maximum coverage of lot by structures                                                                                                                                                                                                                                                                                                                                                        |
| ZONE Rear 35/5 from PL                                                                                                                                                                                                                                                                                            |                                                                                                                                                                                                                                                                                                                                                                                              |
| SETBACKS: Front 20/35 from property line (PL)                                                                                                                                                                                                                                                                     | Permanent Foundation Required: YESNO                                                                                                                                                                                                                                                                                                                                                         |
| SETBACKS: Front 20/35 from property line (PL) Side 7/3 from PL Rear 35/5 from PL                                                                                                                                                                                                                                  | Permanent Foundation Required: YESNO  Parking Requirement                                                                                                                                                                                                                                                                                                                                    |
| SETBACKS: Front 2 2/35 from property line (PL)  Side 7/3 from PL Rear 35/5 from PL  Maximum Height of Structure(s) 35  Voting District Driveway Location Approval (Engineer's Initials)  Modifications to this Planning Clearance must be approved,                                                               | Permanent Foundation Required: YESNO  Parking Requirement  Special Conditions  n writing, by the Community Development Department. The ntil a final inspection has been completed and a Certificate of                                                                                                                                                                                       |
| SETBACKS: Front 20/35 from property line (PL)  Side 7/3 from PL Rear 35/5 from PL  Maximum Height of Structure(s) 35  Voting District Driveway Location Approval (Engineer's Initials)  Modifications to this Planning Clearance must be approved, structure authorized by this application cannot be occupied up | Permanent Foundation Required: YESNO  Parking Requirement  Special Conditions  In writing, by the Community Development Department. The ntil a final inspection has been completed and a Certificate of partment (Section 305, Uniform Building Code).  Information is correct; I agree to comply with any and all codes, project. I understand that failure to comply shall result in legal |
| SETBACKS: Front 2 /3 from property line (PL)  Side 7/3 from PL Rear 35/5 from PL  Maximum Height of Structure(s)                                                                                                                                                                                                  | Permanent Foundation Required: YESNO  Parking Requirement  Special Conditions  In writing, by the Community Development Department. The ntil a final inspection has been completed and a Certificate of partment (Section 305, Uniform Building Code).  Information is correct; I agree to comply with any and all codes, project. I understand that failure to comply shall result in legal |
| SETBACKS: Front 2 / 3 from property line (PL)  Side 7/3 from PL Rear 35/5 from PL  Maximum Height of Structure(s)                                                                                                                                                                                                 | Permanent Foundation Required: YESNO                                                                                                                                                                                                                                                                                                                                                         |
| SETBACKS: Front 2 / 3 from property line (PL)  Side 7/3 from PL Rear 3 / 5 from PL  Maximum Height of Structure(s)                                                                                                                                                                                                | Permanent Foundation Required: YESNO                                                                                                                                                                                                                                                                                                                                                         |
| SETBACKS: Front 2 / 3 from property line (PL)  Side 7/3 from PL Rear 35/5 from PL  Maximum Height of Structure(s)                                                                                                                                                                                                 | Permanent Foundation Required: YESNO                                                                                                                                                                                                                                                                                                                                                         |