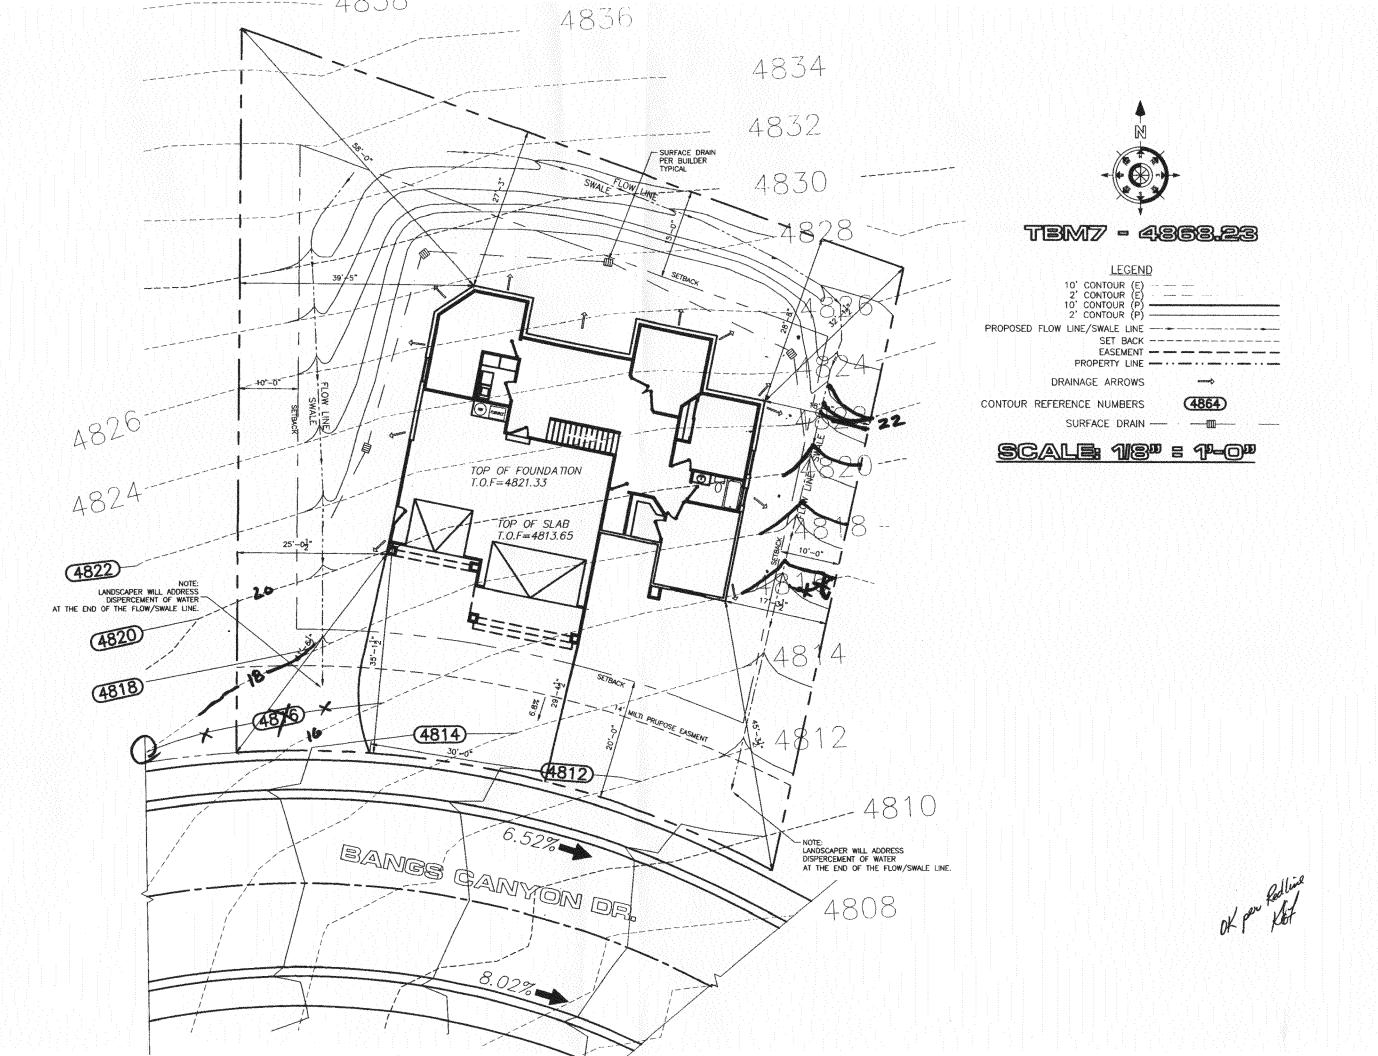

Dorssey Gustom Homes Lot 202 / 2654 Bangs Canyon dr. Grading & Drainage Spyglass Phase - 2

DRAWN BY
AUTODRAFT
PILE NAME

OATE
6-20-07
SCALE
1/8" = 1'-0"