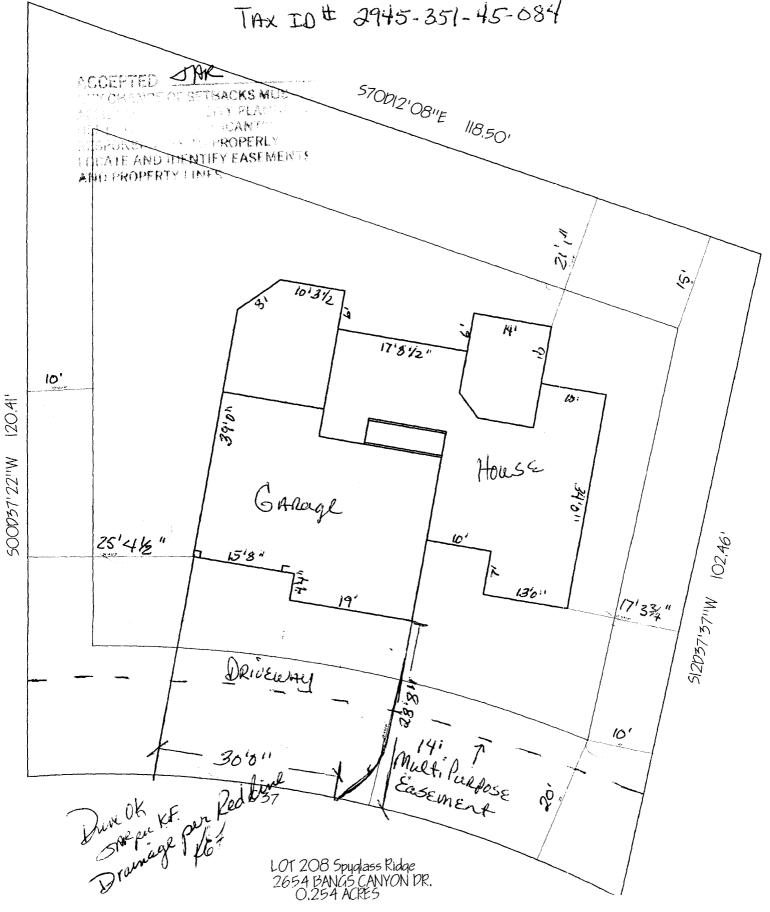

## **PLANNING CLEARANCE**

| BI DG | PERMIT       | NO   |
|-------|--------------|------|
|       | ( LI LIVII I | INO. |

(Single Family Residential and Accessory Structures)

| SIF \$ 460.00                                                                                                                                                                                                                                                                                                                                                                                                                                                                                              | nt Department                                                                                                                     |
|------------------------------------------------------------------------------------------------------------------------------------------------------------------------------------------------------------------------------------------------------------------------------------------------------------------------------------------------------------------------------------------------------------------------------------------------------------------------------------------------------------|-----------------------------------------------------------------------------------------------------------------------------------|
| LITT STATION FEE: \$1,164                                                                                                                                                                                                                                                                                                                                                                                                                                                                                  |                                                                                                                                   |
| Building Address 2654 Bangs Canyon 6. J. C                                                                                                                                                                                                                                                                                                                                                                                                                                                                 | No. of Existing Bldgs No. Proposed                                                                                                |
| Parcel No. 2945 -351 - 45 - 084                                                                                                                                                                                                                                                                                                                                                                                                                                                                            | Sq. Ft. of Existing Bldgs Sq. Ft. Proposed 3000                                                                                   |
| Subdivision Spy Glass Ridge                                                                                                                                                                                                                                                                                                                                                                                                                                                                                | Sq. Ft. of Lot / Parcel                                                                                                           |
| Filing 2 Block Lot 208                                                                                                                                                                                                                                                                                                                                                                                                                                                                                     | Sq. Ft. Coverage of Lot by Structures & Impervious Surface (Total Existing & Proposed)                                            |
| OWNER INFORMATION:                                                                                                                                                                                                                                                                                                                                                                                                                                                                                         | Height of Proposed Structure 27'5"                                                                                                |
| Name Mr. + Mrs Seeley                                                                                                                                                                                                                                                                                                                                                                                                                                                                                      | DESCRIPTION OF WORK & INTENDED USE:  New Single Family Home (*check type below)                                                   |
| Address 650 TERACE DRIVE                                                                                                                                                                                                                                                                                                                                                                                                                                                                                   | Interior Remodel Addition                                                                                                         |
| City/State/Zip Grand Jet Co 8503                                                                                                                                                                                                                                                                                                                                                                                                                                                                           | Other (please specify):                                                                                                           |
| APPLICANT INFORMATION:                                                                                                                                                                                                                                                                                                                                                                                                                                                                                     | *TYPE OF HOME PROPOSED:                                                                                                           |
| Name DoAssey Cerston Homes                                                                                                                                                                                                                                                                                                                                                                                                                                                                                 | X Site Built                                                                                                                      |
| Address P.O. Bet 40483                                                                                                                                                                                                                                                                                                                                                                                                                                                                                     | Other (please specify):                                                                                                           |
| City/State/Zip Grand It 6 81504 NO                                                                                                                                                                                                                                                                                                                                                                                                                                                                         | TES:                                                                                                                              |
| Telephone 970-486-1783                                                                                                                                                                                                                                                                                                                                                                                                                                                                                     |                                                                                                                                   |
|                                                                                                                                                                                                                                                                                                                                                                                                                                                                                                            | risting & proposed structure location(s), parking, setbacks to all a width & all easements & rights-of-way which abut the parcel. |
| THIS SECTION TO BE COMPLETED BY COMM                                                                                                                                                                                                                                                                                                                                                                                                                                                                       | UNITY DEVELOPMENT DEPARTMENT STAFF                                                                                                |
| 1 1 1                                                                                                                                                                                                                                                                                                                                                                                                                                                                                                      |                                                                                                                                   |
| ZONE R-2/Chister                                                                                                                                                                                                                                                                                                                                                                                                                                                                                           | Maximum coverage of lot by structures 30%                                                                                         |
| SETBACKS: Front 70 from property line (PL)                                                                                                                                                                                                                                                                                                                                                                                                                                                                 | Maximum coverage of lot by structures 30%  Permanent Foundation Required: YES_X_NO                                                |
|                                                                                                                                                                                                                                                                                                                                                                                                                                                                                                            | _                                                                                                                                 |
| SETBACKS: Front ZO from property line (PL)  Side 10 from PL Rear 15 from PL  Maximum Height of Structure(s) 35'                                                                                                                                                                                                                                                                                                                                                                                            | Permanent Foundation Required: YES_X_NO  Parking Requirement 2  Special Conditions 544044664 tell Security Notice 445444          |
| SETBACKS: Front ZO from property line (PL)  Side 10 from PL Rear 15 from PL  Maximum Height of Structure(s) 35'                                                                                                                                                                                                                                                                                                                                                                                            | Permanent Foundation Required: YES_X_NO  Parking Requirement 2  Special Conditions 544044664464 Security August 1984              |
| SETBACKS: Front ZO from property line (PL)  Side 10 from PL Rear 15 from PL  Maximum Height of Structure(s) 35'  Voting District Driveway Location Approval K (Engineer's Initials)  Modifications to this Planning Clearance must be approved,                                                                                                                                                                                                                                                            | Permanent Foundation Required: YESNO  Parking Requirement                                                                         |
| SETBACKS: Front                                                                                                                                                                                                                                                                                                                                                                                                                                                                                            | Permanent Foundation Required: YESNO  Parking Requirement  Special Conditions                                                     |
| SETBACKS: Front ZO from property line (PL)  Side 10 from PL Rear 35 from PL  Maximum Height of Structure(s) 35'  Voting District Driveway Location Approval K (Engineer's Initials)  Modifications to this Planning Clearance must be approved, structure authorized by this application cannot be occupied u Occupancy has been issued, if applicable, by the Building De I hereby acknowledge that I have read this application and the ordinances, laws, regulations or restrictions which apply to the | Permanent Foundation Required: YESNO                                                                                              |
| SETBACKS: Front                                                                                                                                                                                                                                                                                                                                                                                                                                                                                            | Permanent Foundation Required: YESNO  Parking Requirement  Special Conditions                                                     |
| SETBACKS: Front ZO from property line (PL)  Side / O from PL Rear / 5 from PL  Maximum Height of Structure(s)                                                                                                                                                                                                                                                                                                                                                                                              | Permanent Foundation Required: YESNO                                                                                              |
| SETBACKS: Front ZO from property line (PL)  Side / O from PL Rear / 5 from PL  Maximum Height of Structure(s)                                                                                                                                                                                                                                                                                                                                                                                              | Permanent Foundation Required: YESNO                                                                                              |

(White: Planning) (Yellow: Customer) (Pink: Building Department)

(Goldenrod: Utility Accounting)

2654 Bangs Canyon Dr. G.J. Co Spy Glass Ridge Subdivision Filing 2, Lot 208 TAX ID# 2945-351-45-084

В О Е Б В