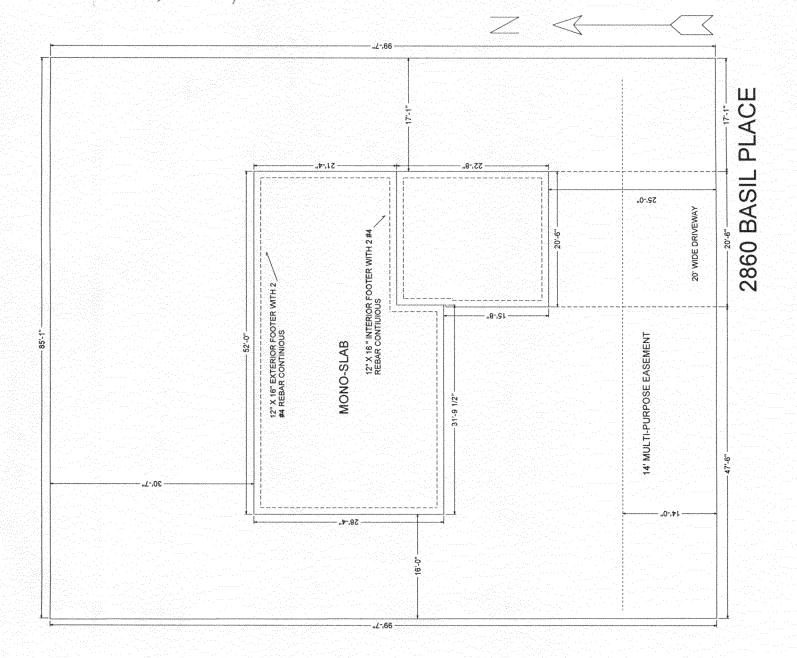

## **Community Development Department**

| Building Address 2860 BASIL                                       | No. of Existing Bldgs No. Proposed                                                                                                                                                                                                                                                                  |
|-------------------------------------------------------------------|-----------------------------------------------------------------------------------------------------------------------------------------------------------------------------------------------------------------------------------------------------------------------------------------------------|
| Parcel No. 2943-191-39-009                                        | Sq. Ft. of Existing Bldgs O Sq. Ft. Proposed 13/7                                                                                                                                                                                                                                                   |
| Subdivision WHITE WILLOWS                                         | Sq. Ft. of Lot / Parcel 8,500 SW FT                                                                                                                                                                                                                                                                 |
| Filing 2 Block 5 Lot 9                                            | Sq. Ft. Coverage of Lot by Structures & Impervious Surface (Total Existing & Proposed)                                                                                                                                                                                                              |
| OWNER INFORMATION:                                                | Height of Proposed Structure                                                                                                                                                                                                                                                                        |
| Name GARY Kinderle Const Inc                                      | DESCRIPTION OF WORK & INTENDED USE:                                                                                                                                                                                                                                                                 |
| Address Po Box 1380                                               | New Single Family Home (*check type below) Interior Remodel  Other (standard partition)                                                                                                                                                                                                             |
| City/State/Zip Cliston, Co. 81520                                 | Other (please specify):                                                                                                                                                                                                                                                                             |
| APPLICANT INFORMATION:                                            | *TYPE OF HOME PROPOSED:                                                                                                                                                                                                                                                                             |
| Name SAME AS OWNER                                                | Site Built Manufactured Home (UBC)  Manufactured Home (HUD)  Other (places specify):                                                                                                                                                                                                                |
| Address                                                           | Other (please specify):                                                                                                                                                                                                                                                                             |
| City / State / Zip NO                                             | TES: NEW SFR                                                                                                                                                                                                                                                                                        |
| Telephone <u>434-0570</u>                                         |                                                                                                                                                                                                                                                                                                     |
|                                                                   | isting & proposed structure location(s), parking, setbacks to all                                                                                                                                                                                                                                   |
| property lines, ingress/egress to the property, driveway location | a & width & all easements & rights-of-way which abut the parcel.                                                                                                                                                                                                                                    |
| THIS SECTION TO BE COMPLETED BY COMM                              |                                                                                                                                                                                                                                                                                                     |
|                                                                   |                                                                                                                                                                                                                                                                                                     |
| THIS SECTION TO BE COMPLETED BY COMM                              | UNITY DEVELOPMENT DEPARTMENT STAFF                                                                                                                                                                                                                                                                  |
| THIS SECTION TO BE COMPLETED BY COMM                              | Maximum coverage of lot by structures 50 %                                                                                                                                                                                                                                                          |
| THIS SECTION TO BE COMPLETED BY COMM  ZONE                        | Maximum coverage of lot by structures 50 %  Permanent Foundation Required: YES X NO  Parking Requirement 2  Special Conditions Engineers of foundation                                                                                                                                              |
| THIS SECTION TO BE COMPLETED BY COMM  ZONE                        | Maximum coverage of lot by structures 50 %  Permanent Foundation Required: YES X NO  Parking Requirement 2  Special Conditions Engineers of foundation                                                                                                                                              |
| THIS SECTION TO BE COMPLETED BY COMM  ZONE                        | Permanent Foundation Required: YES_X_NO  Parking Requirement  Special Conditions Engineered foundation  Yegured Aca approval  n writing, by the Community Development Department. The notil a final inspection has been completed and a Certificate of                                              |
| THIS SECTION TO BE COMPLETED BY COMM  ZONE                        | Permanent Foundation Required: YES_X_NO                                                                                                                                                                                                                                                             |
| THIS SECTION TO BE COMPLETED BY COMM  ZONE                        | Permanent Foundation Required: YES_X_NO  Parking Requirement  Special Conditions Engineered foundation  Year Aca affrorat  No writing, by the Community Development Department. The notil a final inspection has been completed and a Certificate of partment (Section 305, Uniform Building Code). |
| THIS SECTION TO BE COMPLETED BY COMM  ZONE                        | Permanent Foundation Required: YES_X_NO                                                                                                                                                                                                                                                             |
| THIS SECTION TO BE COMPLETED BY COMM  ZONE                        | Permanent Foundation Required: YES X NO                                                                                                                                                                                                                                                             |
| THIS SECTION TO BE COMPLETED BY COMM  ZONE                        | Permanent Foundation Required: YES X NO                                                                                                                                                                                                                                                             |