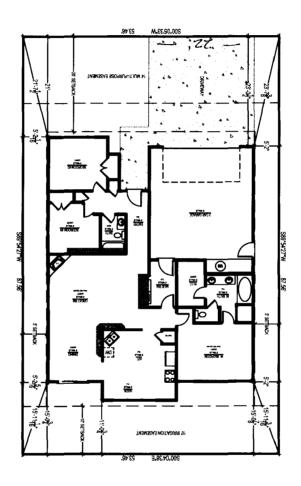

## **BEAR DANCE DRIVE**

| 4<br>2<br>4577 eq. ft.<br>1618.83 eq. ft.<br>545.70 eq. ft.<br>2182.53 eq. ft | BLOCK LOT HUMBER LOT SIZE LVING AREA GARAGE TOTAL AREA |
|-------------------------------------------------------------------------------|--------------------------------------------------------|
| 2943-174-41-002                                                               | F 3                                                    |
| ESTATION SUDDIVISION                                                          | Country Place ES                                       |

Lot 2 Block 4

402 Bear Dance Drive Grand Junction, CO.