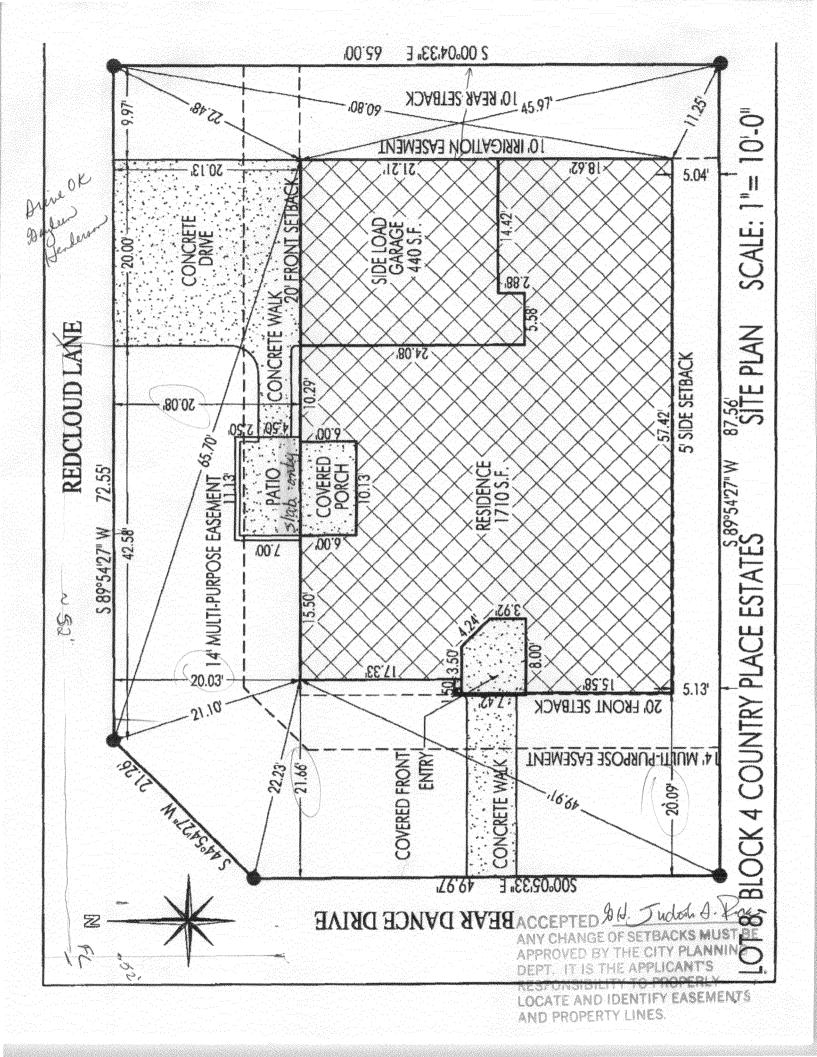

## **PLANNING CLEARANCE**

BLDG PERMIT NO.

(Single Family Residential and Accessory Structures)

**Community Development Department** 

PH

| Building Address 414 BEAR DALICE DR.                                                                                                                                                                                                                                                                                                                                                                                                                                                                                                                                                                                                                                                                                                                                                                                                                                                                                                                                                                                                                                                                                                                                                                                                                                                                                                                                                                                                                                                                                                                                                                                                                                                                                                                                                                                                                                                                                                                                                                                                                                                                                          | No. of Existing Bldgs O No. Proposed                                                                                             |
|-------------------------------------------------------------------------------------------------------------------------------------------------------------------------------------------------------------------------------------------------------------------------------------------------------------------------------------------------------------------------------------------------------------------------------------------------------------------------------------------------------------------------------------------------------------------------------------------------------------------------------------------------------------------------------------------------------------------------------------------------------------------------------------------------------------------------------------------------------------------------------------------------------------------------------------------------------------------------------------------------------------------------------------------------------------------------------------------------------------------------------------------------------------------------------------------------------------------------------------------------------------------------------------------------------------------------------------------------------------------------------------------------------------------------------------------------------------------------------------------------------------------------------------------------------------------------------------------------------------------------------------------------------------------------------------------------------------------------------------------------------------------------------------------------------------------------------------------------------------------------------------------------------------------------------------------------------------------------------------------------------------------------------------------------------------------------------------------------------------------------------|----------------------------------------------------------------------------------------------------------------------------------|
| Parcel No. 2943-174-41-000                                                                                                                                                                                                                                                                                                                                                                                                                                                                                                                                                                                                                                                                                                                                                                                                                                                                                                                                                                                                                                                                                                                                                                                                                                                                                                                                                                                                                                                                                                                                                                                                                                                                                                                                                                                                                                                                                                                                                                                                                                                                                                    | Sq. Ft. of Existing Bldgs Sq. Ft. Proposed 2262                                                                                  |
| Subdivision COUNTRY PLACE ESTATES                                                                                                                                                                                                                                                                                                                                                                                                                                                                                                                                                                                                                                                                                                                                                                                                                                                                                                                                                                                                                                                                                                                                                                                                                                                                                                                                                                                                                                                                                                                                                                                                                                                                                                                                                                                                                                                                                                                                                                                                                                                                                             | Sq. Ft. of Lot / Parcel                                                                                                          |
| Filing BlockA Lot                                                                                                                                                                                                                                                                                                                                                                                                                                                                                                                                                                                                                                                                                                                                                                                                                                                                                                                                                                                                                                                                                                                                                                                                                                                                                                                                                                                                                                                                                                                                                                                                                                                                                                                                                                                                                                                                                                                                                                                                                                                                                                             | Sq. Ft. Coverage of Lot by Structures & Impervious Surface                                                                       |
| OWNER INFORMATION:                                                                                                                                                                                                                                                                                                                                                                                                                                                                                                                                                                                                                                                                                                                                                                                                                                                                                                                                                                                                                                                                                                                                                                                                                                                                                                                                                                                                                                                                                                                                                                                                                                                                                                                                                                                                                                                                                                                                                                                                                                                                                                            | Sq. Ft. Coverage of Lot by Structures & Impervious Surface (Total Existing & Proposed)  Height of Proposed Structure             |
| Name TROY GRIFFITHS                                                                                                                                                                                                                                                                                                                                                                                                                                                                                                                                                                                                                                                                                                                                                                                                                                                                                                                                                                                                                                                                                                                                                                                                                                                                                                                                                                                                                                                                                                                                                                                                                                                                                                                                                                                                                                                                                                                                                                                                                                                                                                           | DESCRIPTION OF WORK & INTENDED USE: New Single Family Home (*check type below)                                                   |
| Address 1114 N. 155 ST. # 103                                                                                                                                                                                                                                                                                                                                                                                                                                                                                                                                                                                                                                                                                                                                                                                                                                                                                                                                                                                                                                                                                                                                                                                                                                                                                                                                                                                                                                                                                                                                                                                                                                                                                                                                                                                                                                                                                                                                                                                                                                                                                                 | Interior Remodel Addition Other (please specify):                                                                                |
| City / State / Zip GT 60 81501                                                                                                                                                                                                                                                                                                                                                                                                                                                                                                                                                                                                                                                                                                                                                                                                                                                                                                                                                                                                                                                                                                                                                                                                                                                                                                                                                                                                                                                                                                                                                                                                                                                                                                                                                                                                                                                                                                                                                                                                                                                                                                | Other (please specify).                                                                                                          |
| APPLICANT INFORMATION:                                                                                                                                                                                                                                                                                                                                                                                                                                                                                                                                                                                                                                                                                                                                                                                                                                                                                                                                                                                                                                                                                                                                                                                                                                                                                                                                                                                                                                                                                                                                                                                                                                                                                                                                                                                                                                                                                                                                                                                                                                                                                                        | *TYPE OF HOME PROPOSED:                                                                                                          |
| Name STEVE JUSEPHS                                                                                                                                                                                                                                                                                                                                                                                                                                                                                                                                                                                                                                                                                                                                                                                                                                                                                                                                                                                                                                                                                                                                                                                                                                                                                                                                                                                                                                                                                                                                                                                                                                                                                                                                                                                                                                                                                                                                                                                                                                                                                                            | Site Built Manufactured Home (UBC) Manufactured Home (HUD)                                                                       |
| Address P-0, Box 1267                                                                                                                                                                                                                                                                                                                                                                                                                                                                                                                                                                                                                                                                                                                                                                                                                                                                                                                                                                                                                                                                                                                                                                                                                                                                                                                                                                                                                                                                                                                                                                                                                                                                                                                                                                                                                                                                                                                                                                                                                                                                                                         | Other (please specify):                                                                                                          |
| City/State/Zip GO CO 81502 NO                                                                                                                                                                                                                                                                                                                                                                                                                                                                                                                                                                                                                                                                                                                                                                                                                                                                                                                                                                                                                                                                                                                                                                                                                                                                                                                                                                                                                                                                                                                                                                                                                                                                                                                                                                                                                                                                                                                                                                                                                                                                                                 | TES:                                                                                                                             |
| Telephone 201. 4-463                                                                                                                                                                                                                                                                                                                                                                                                                                                                                                                                                                                                                                                                                                                                                                                                                                                                                                                                                                                                                                                                                                                                                                                                                                                                                                                                                                                                                                                                                                                                                                                                                                                                                                                                                                                                                                                                                                                                                                                                                                                                                                          |                                                                                                                                  |
|                                                                                                                                                                                                                                                                                                                                                                                                                                                                                                                                                                                                                                                                                                                                                                                                                                                                                                                                                                                                                                                                                                                                                                                                                                                                                                                                                                                                                                                                                                                                                                                                                                                                                                                                                                                                                                                                                                                                                                                                                                                                                                                               | isting & proposed structure location(s), parking, setbacks to all a width & all easements & rights-of-way which abut the parcel. |
|                                                                                                                                                                                                                                                                                                                                                                                                                                                                                                                                                                                                                                                                                                                                                                                                                                                                                                                                                                                                                                                                                                                                                                                                                                                                                                                                                                                                                                                                                                                                                                                                                                                                                                                                                                                                                                                                                                                                                                                                                                                                                                                               |                                                                                                                                  |
| THIS SECTION TO BE COMPLETED BY COMM                                                                                                                                                                                                                                                                                                                                                                                                                                                                                                                                                                                                                                                                                                                                                                                                                                                                                                                                                                                                                                                                                                                                                                                                                                                                                                                                                                                                                                                                                                                                                                                                                                                                                                                                                                                                                                                                                                                                                                                                                                                                                          | IUNITY DEVELOPMENT DEPARTMENT STAFF                                                                                              |
| THIS SECTION TO BE COMPLETED BY COMPLETED B | Maximum coverage of lot by structures                                                                                            |
|                                                                                                                                                                                                                                                                                                                                                                                                                                                                                                                                                                                                                                                                                                                                                                                                                                                                                                                                                                                                                                                                                                                                                                                                                                                                                                                                                                                                                                                                                                                                                                                                                                                                                                                                                                                                                                                                                                                                                                                                                                                                                                                               | do.                                                                                                                              |
| ZONE R-8                                                                                                                                                                                                                                                                                                                                                                                                                                                                                                                                                                                                                                                                                                                                                                                                                                                                                                                                                                                                                                                                                                                                                                                                                                                                                                                                                                                                                                                                                                                                                                                                                                                                                                                                                                                                                                                                                                                                                                                                                                                                                                                      | Maximum coverage of lot by structures                                                                                            |
| ZONE <u>R-8</u> SETBACKS: Front <u>20'</u> from property line (PL)                                                                                                                                                                                                                                                                                                                                                                                                                                                                                                                                                                                                                                                                                                                                                                                                                                                                                                                                                                                                                                                                                                                                                                                                                                                                                                                                                                                                                                                                                                                                                                                                                                                                                                                                                                                                                                                                                                                                                                                                                                                            | Maximum coverage of lot by structures 70%  Permanent Foundation Required: YESNO                                                  |
| ZONE                                                                                                                                                                                                                                                                                                                                                                                                                                                                                                                                                                                                                                                                                                                                                                                                                                                                                                                                                                                                                                                                                                                                                                                                                                                                                                                                                                                                                                                                                                                                                                                                                                                                                                                                                                                                                                                                                                                                                                                                                                                                                                                          | Maximum coverage of lot by structures 70%  Permanent Foundation Required: YESNO  Parking Requirement 2                           |
| SETBACKS: Front 20' from property line (PL)  Side 5' from PL Rear 10' from PL  Maximum Height of Structure(s) 35'  Voting District '' C' Driveway Location Approval 5H (Engineer's Initials)  Modifications to this Planning Clearance must be approved,                                                                                                                                                                                                                                                                                                                                                                                                                                                                                                                                                                                                                                                                                                                                                                                                                                                                                                                                                                                                                                                                                                                                                                                                                                                                                                                                                                                                                                                                                                                                                                                                                                                                                                                                                                                                                                                                      | Maximum coverage of lot by structures                                                                                            |
| SETBACKS: Front 20 from property line (PL)  Side 5 from PL Rear 10 from PL  Maximum Height of Structure(s) 35 from PL  Voting District 0 Driveway Location Approval 5H (Engineer's Initials)  Modifications to this Planning Clearance must be approved, structure authorized by this application cannot be occupied u Occupancy has been issued, if applicable, by the Building De I hereby acknowledge that I have read this application and the                                                                                                                                                                                                                                                                                                                                                                                                                                                                                                                                                                                                                                                                                                                                                                                                                                                                                                                                                                                                                                                                                                                                                                                                                                                                                                                                                                                                                                                                                                                                                                                                                                                                            | Maximum coverage of lot by structures                                                                                            |
| SETBACKS: Front 20 from property line (PL)  Side 5 from PL Rear 10 from PL  Maximum Height of Structure(s) 35   Voting District Driveway Location Approval 5H (Engineer's Initials)  Modifications to this Planning Clearance must be approved, structure authorized by this application cannot be occupied u Occupancy has been issued, if applicable, by the Building De I hereby acknowledge that I have read this application and the ordinances, laws, regulations or restrictions which apply to the                                                                                                                                                                                                                                                                                                                                                                                                                                                                                                                                                                                                                                                                                                                                                                                                                                                                                                                                                                                                                                                                                                                                                                                                                                                                                                                                                                                                                                                                                                                                                                                                                    | Maximum coverage of lot by structures                                                                                            |
| SETBACKS: Front 20 from property line (PL)  Side 5 from PL Rear 10 from PL  Maximum Height of Structure(s) 35'  Voting District Driveway Location Approval (Engineer's Initials)  Modifications to this Planning Clearance must be approved, structure authorized by this application cannot be occupied u Occupancy has been issued, if applicable, by the Building De I hereby acknowledge that I have read this application and the ordinances, laws, regulations or restrictions which apply to the action, which may include but not necessarily be limited to not                                                                                                                                                                                                                                                                                                                                                                                                                                                                                                                                                                                                                                                                                                                                                                                                                                                                                                                                                                                                                                                                                                                                                                                                                                                                                                                                                                                                                                                                                                                                                       | Maximum coverage of lot by structures                                                                                            |
| SETBACKS: Front 20 from property line (PL)  Side from PL Rear 10 from PL  Maximum Height of Structure(s) 35'  Voting District Driveway Location Approval (Engineer's Initials)  Modifications to this Planning Clearance must be approved, structure authorized by this application cannot be occupied u Occupancy has been issued, if applicable, by the Building De I hereby acknowledge that I have read this application and the ordinances, laws, regulations or restrictions which apply to the action, which may include but not necessarily be limited to not Applicant Signature                                                                                                                                                                                                                                                                                                                                                                                                                                                                                                                                                                                                                                                                                                                                                                                                                                                                                                                                                                                                                                                                                                                                                                                                                                                                                                                                                                                                                                                                                                                                     | Maximum coverage of lot by structures                                                                                            |
| SETBACKS: Front 20 from property line (PL)  Side from PL Rear 10 from PL  Maximum Height of Structure(s) 35'  Voting District Driveway Location Approval (Engineer's Initials)  Modifications to this Planning Clearance must be approved, structure authorized by this application cannot be occupied u Occupancy has been issued, if applicable, by the Building De I hereby acknowledge that I have read this application and the ordinances, laws, regulations or restrictions which apply to the action, which may include but not necessarily be limited to not Applicant Signature  Department Approval                                                                                                                                                                                                                                                                                                                                                                                                                                                                                                                                                                                                                                                                                                                                                                                                                                                                                                                                                                                                                                                                                                                                                                                                                                                                                                                                                                                                                                                                                                                | Maximum coverage of lot by structures                                                                                            |