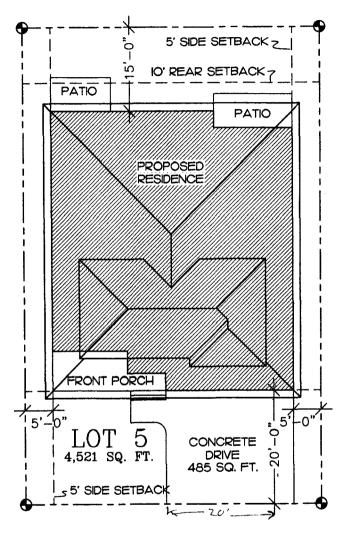

(Pink: Building Department)

(Goldenrod: Utility Accounting)

STREET,

BEAR DANCE DRIVE

EGAL

419 BEAR DANCE DRIVE LOT & 3 COUNTRYPLACE ESTATES CITY OF GRAND JUNCTION STATE OF COLORADO

SQ. FT

GARAGE = 508 SQ. FT. MAIN LEVEL = 1,483 SQ. FT. UPPER LEVEL = 465 SQ. FT.

TOTAL FINISHED = 1,948 SQ. FT.

SINGLE FAMILY RESIDENCE FOR JIM LAUDADIO LOT 5 IN COUNTRYPLACE ESTATES SUBDIVISION

A1 MARON SITE PLAN