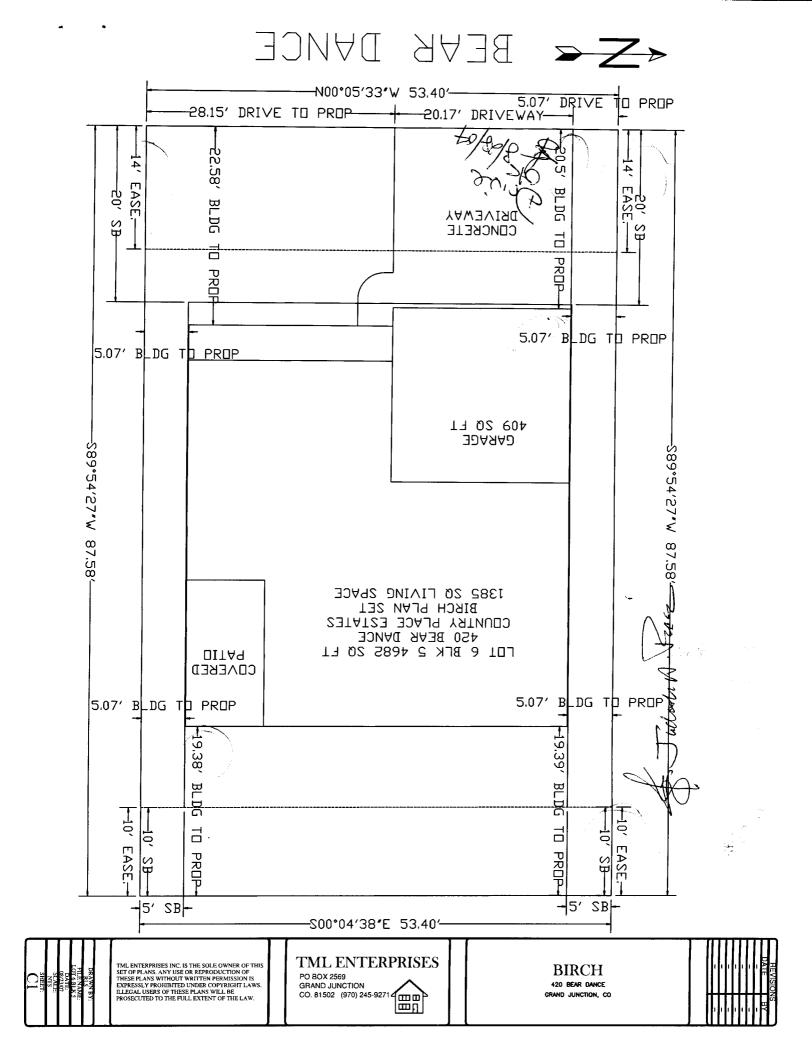

## **PLANNING CLEARANCE**

| BLDG PERMIT NO. |  |
|-----------------|--|

(Single Family Residential and Accessory Structures)

**Community Development Department** 

| 420 Bear Dance D                                                                                                                                                                                                                                                                                                                                                                                                                                                                                                                                                                                             | •                                                                                                                                                                                                                                                                                                                                                                                                                         |
|--------------------------------------------------------------------------------------------------------------------------------------------------------------------------------------------------------------------------------------------------------------------------------------------------------------------------------------------------------------------------------------------------------------------------------------------------------------------------------------------------------------------------------------------------------------------------------------------------------------|---------------------------------------------------------------------------------------------------------------------------------------------------------------------------------------------------------------------------------------------------------------------------------------------------------------------------------------------------------------------------------------------------------------------------|
| Building Address TML ENTERPRISES INC                                                                                                                                                                                                                                                                                                                                                                                                                                                                                                                                                                         | No. of Existing Bldgs No. Proposed                                                                                                                                                                                                                                                                                                                                                                                        |
| Parcel No. 2943-174-42-006                                                                                                                                                                                                                                                                                                                                                                                                                                                                                                                                                                                   | Sq. Ft. of Existing Bldgs Sq. Ft. Proposed 1794                                                                                                                                                                                                                                                                                                                                                                           |
| Subdivision COUNTRY PLACE ESTATES                                                                                                                                                                                                                                                                                                                                                                                                                                                                                                                                                                            | Sq. Ft. of Lot / Parcel 4682                                                                                                                                                                                                                                                                                                                                                                                              |
| Filing   Block 5 Lot 4                                                                                                                                                                                                                                                                                                                                                                                                                                                                                                                                                                                       | Sq. Ft. Coverage of Lot by Structures & Impervious Surface (Total Existing & Proposed) <b>こ</b> サティ                                                                                                                                                                                                                                                                                                                       |
| OWNER INFORMATION:                                                                                                                                                                                                                                                                                                                                                                                                                                                                                                                                                                                           | Height of Proposed Structure Zo '                                                                                                                                                                                                                                                                                                                                                                                         |
| Name TML ENTER PRISES INC                                                                                                                                                                                                                                                                                                                                                                                                                                                                                                                                                                                    | DESCRIPTION OF WORK & INTENDED USE:                                                                                                                                                                                                                                                                                                                                                                                       |
| Address P.O. Box 2569                                                                                                                                                                                                                                                                                                                                                                                                                                                                                                                                                                                        | New Single Family Home (*check type below) Interior Remodel Addition                                                                                                                                                                                                                                                                                                                                                      |
| City/State/Zip Grand Jet (0 81502                                                                                                                                                                                                                                                                                                                                                                                                                                                                                                                                                                            | Other (please specify):                                                                                                                                                                                                                                                                                                                                                                                                   |
| APPLICANT INFORMATION:                                                                                                                                                                                                                                                                                                                                                                                                                                                                                                                                                                                       | *TYPE OF HOME PROPOSED:                                                                                                                                                                                                                                                                                                                                                                                                   |
| Name TML ENTERPRISES INC                                                                                                                                                                                                                                                                                                                                                                                                                                                                                                                                                                                     | → Site Built                                                                                                                                                                                                                                                                                                                                                                                                              |
| Address P.O. Box 2569                                                                                                                                                                                                                                                                                                                                                                                                                                                                                                                                                                                        | Other (please specify):                                                                                                                                                                                                                                                                                                                                                                                                   |
| City/State/Zip Grand Jet CO 8150Z NO                                                                                                                                                                                                                                                                                                                                                                                                                                                                                                                                                                         | OTES:                                                                                                                                                                                                                                                                                                                                                                                                                     |
| Telephone 970 245 927/                                                                                                                                                                                                                                                                                                                                                                                                                                                                                                                                                                                       |                                                                                                                                                                                                                                                                                                                                                                                                                           |
| PEOUPED, One plot plan on 9 1/2" v 11" paper chawing all av                                                                                                                                                                                                                                                                                                                                                                                                                                                                                                                                                  | risting & proposed structure location(s), parking, setbacks to all                                                                                                                                                                                                                                                                                                                                                        |
|                                                                                                                                                                                                                                                                                                                                                                                                                                                                                                                                                                                                              |                                                                                                                                                                                                                                                                                                                                                                                                                           |
| property lines, ingress/egress to the property, driveway location                                                                                                                                                                                                                                                                                                                                                                                                                                                                                                                                            | 1 & width & all easements & rights-of-way which abut the parcel.  STAFF                                                                                                                                                                                                                                                                                                                                                   |
| property lines, ingress/egress to the property, driveway location                                                                                                                                                                                                                                                                                                                                                                                                                                                                                                                                            | 1 & width & all easements & rights-of-way which abut the parcel.  SUNITY DEVELOPMENT DEPARTMENT STAFF                                                                                                                                                                                                                                                                                                                     |
| property lines, ingress/egress to the property, driveway location THIS SECTION TO BE COMPLETED BY COMM                                                                                                                                                                                                                                                                                                                                                                                                                                                                                                       | Maximum coverage of lot by structures                                                                                                                                                                                                                                                                                                                                                                                     |
| THIS SECTION TO BE COMPLETED BY COMN  ZONE                                                                                                                                                                                                                                                                                                                                                                                                                                                                                                                                                                   | 1 & width & all easements & rights-of-way which abut the parcel.  SUNITY DEVELOPMENT DEPARTMENT STAFF                                                                                                                                                                                                                                                                                                                     |
| THIS SECTION TO BE COMPLETED BY COMN  ZONE from property line (PL)                                                                                                                                                                                                                                                                                                                                                                                                                                                                                                                                           | Maximum coverage of lot by structures NO                                                                                                                                                                                                                                                                                                                                                                                  |
| THIS SECTION TO BE COMPLETED BY COMM  ZONE  SETBACKS: Front 2 from property line (PL)  Side 5 from PL Rear 1 from PL  Maximum Height of Structure(s)  Driveway                                                                                                                                                                                                                                                                                                                                                                                                                                               | Maximum coverage of lot by structures NO Permanent Foundation Required: YES NO Parking Requirement                                                                                                                                                                                                                                                                                                                        |
| THIS SECTION TO BE COMPLETED BY COMN  ZONE                                                                                                                                                                                                                                                                                                                                                                                                                                                                                                                                                                   | Maximum coverage of lot by structures NO Permanent Foundation Required: YES NO Parking Requirement                                                                                                                                                                                                                                                                                                                        |
| THIS SECTION TO BE COMPLETED BY COMM  ZONE  SETBACKS: Front from property line (PL)  Side from PL Rear from PL  Maximum Height of Structure(s)  Driveway  Location Approval  (Engineer) Initials)  Modifications to this Planning Clearance must be approved,                                                                                                                                                                                                                                                                                                                                                | Naximum coverage of lot by structures NO Permanent Foundation Required: YES NO Parking Requirement Special Conditions  Special Conditions  In writing, by the Community Development Department. The                                                                                                                                                                                                                       |
| THIS SECTION TO BE COMPLETED BY COMM  ZONE  SETBACKS: Front from property line (PL)  Side from PL Rear from PL  Maximum Height of Structure(s)  Driveway  Location Approval  (Engineer) Initials)  Modifications to this Planning Clearance must be approved,                                                                                                                                                                                                                                                                                                                                                | Naximum coverage of lot by structures                                                                                                                                                                                                                                                                                                                                                                                     |
| THIS SECTION TO BE COMPLETED BY COMM  ZONE  SETBACKS: Front from property line (PL)  Side from PL Rear from PL  Maximum Height of Structure(s)  Driveway Location Approval (Engineer) Initials)  Modifications to this Planning Clearance must be approved, structure authorized by this application cannot be occupied un Occupancy has been issued, if applicable, by the Building Del                                                                                                                                                                                                                     | Maximum coverage of lot by structures                                                                                                                                                                                                                                                                                                                                                                                     |
| THIS SECTION TO BE COMPLETED BY COMN  ZONE  SETBACKS: Front from property line (PL)  Side from PL  Maximum Height of Structure(s)  Driveway Location Approval (Engine) Initials)  Modifications to this Planning Clearance must be approved, structure authorized by this application cannot be occupied us Occupancy has been issued, if applicable, by the Building Del I hereby acknowledge that I have read this application and the ordinances, laws, regulations or restrictions which apply to the                                                                                                    | Maximum coverage of lot by structures                                                                                                                                                                                                                                                                                                                                                                                     |
| THIS SECTION TO BE COMPLETED BY COMM  ZONE  SETBACKS: Front from property line (PL)  Side from PL Rear from PL  Maximum Height of Structure(s)  Driveway  Location Approval  (Engineer's Initials)  Modifications to this Planning Clearance must be approved, structure authorized by this application cannot be occupied us Occupancy has been issued, if applicable, by the Building Del I hereby acknowledge that I have read this application and the ordinances, laws, regulations or restrictions which apply to the action, which may include but not necessarily be limited to not                  | Naximum coverage of lot by structures  Permanent Foundation Required: YES NO  Parking Requirement  Special Conditions  In writing, by the Community Development Department. The notice of partment (Section 305, Uniform Building Code).  Information is correct; I agree to comply with any and all codes, project. I understand that failure to comply shall result in legal notice of the building(s).  Date 27-Aug-07 |
| THIS SECTION TO BE COMPLETED BY COMM  ZONE  SETBACKS: Front from property line (PL)  Side from PL Rear from PL  Maximum Height of Structure(s)  Driveway Location Approval (Engineer) Initials)  Modifications to this Planning Clearance must be approved, structure authorized by this application cannot be occupied us Occupancy has been issued, if applicable, by the Building Del I hereby acknowledge that I have read this application and the ordinances, laws, regulations or restrictions which apply to the action, which may include but not necessarily be limited to not Applicant Signature | Maximum coverage of lot by structures                                                                                                                                                                                                                                                                                                                                                                                     |