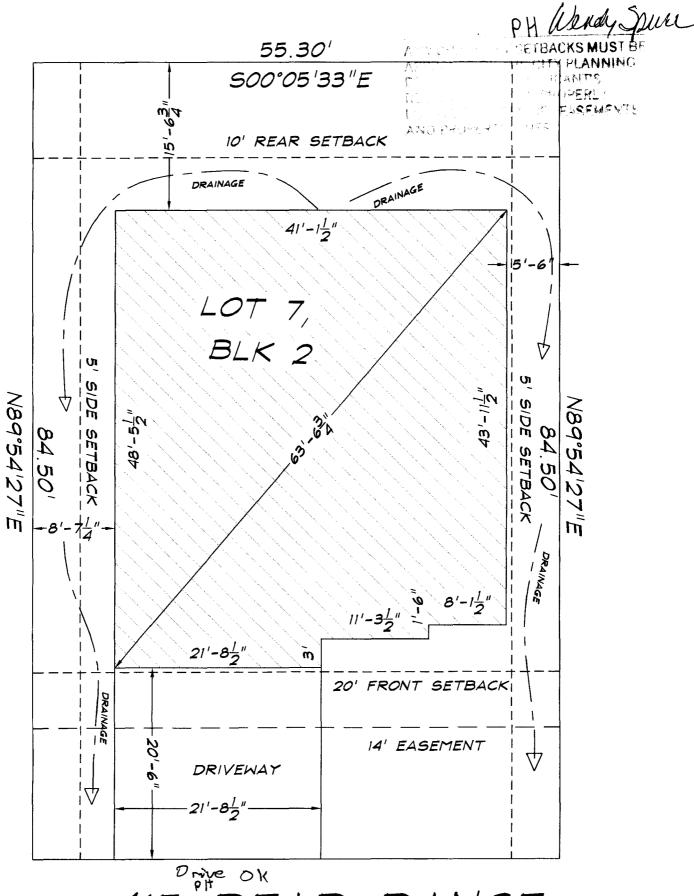

(Goldenrod: Utility Accounting)

| Building Address 415 Bear Dance Or.                                 | No. of Existing Bldgs No. Proposed/                                                                                        |
|---------------------------------------------------------------------|----------------------------------------------------------------------------------------------------------------------------|
| Parcel No. 2943 - 174 - 40 - 008                                    | Sq. Ft. of Existing Bldgs Sq. Ft. Proposed 225                                                                             |
| Subdivision <u>COUNTIL Place Esta tes</u> Filing Block 3 Lot #8     | Sq. Ft. of Lot / Parcel 4935                                                                                               |
| Filing Block Lot                                                    | Sq. Ft. Coverage of Lot by Structures & Impervious Surface (Total Existing & Proposed)                                     |
| OWNER INFORMATION:                                                  | Height of Proposed Structure                                                                                               |
| Name Kiva Drvelopment                                               | DESCRIPTION OF WORK & INTENDED USE:  New Single Family Home (*check type below)                                            |
| Address 414 Dressell Dr. 8193 City / State / Zip Wand June 4707, CO | Interior Remodel Addition Other (please specify):                                                                          |
| City / State / Zip Wand June 4707, CO                               | Outer (prease speerly).                                                                                                    |
| APPLICANT INFORMATION:                                              | *TYPE OF HOME PROPOSED:                                                                                                    |
| Name Kiva Development                                               | Site Built Manufactured Home (UBC) Manufactured Home (HUD)                                                                 |
| Address 4/4 Aressell Dr.                                            | Other (please specify):                                                                                                    |
| City/State/Zip brand Tunction, co 8/90                              | NOTES:                                                                                                                     |
| Telephone (970) 778-6855                                            |                                                                                                                            |
| REQUIRED: One plot plan, on 8 1/2" x 11" paper, showing all ex      | risting & proposed structure location(s), parking, setbacks to all                                                         |
| property lines, ingress/egress to the property, driveway location   | n & width & all easements & rights-of-way which abut the parcel.                                                           |
|                                                                     | n & width & all easements & rights-of-way which abut the parcel.  IUNITY DEVELOPMENT DEPARTMENT STAFF                      |
|                                                                     |                                                                                                                            |
| THIS SECTION TO BE COMPLETED BY COMM                                | IUNITY DEVELOPMENT DEPARTMENT STAFF                                                                                        |
| THIS SECTION TO BE COMPLETED BY COMM                                | Maximum coverage of lot by structures 70%                                                                                  |
| THIS SECTION TO BE COMPLETED BY COMN  ZONE                          | Maximum coverage of lot by structures 70%  Permanent Foundation Required: YES NO                                           |
| THIS SECTION TO BE COMPLETED BY COMN  ZONE                          | Maximum coverage of lot by structures 70%  Permanent Foundation Required: YES NO Parking Requirement 2  Special Conditions |
| THIS SECTION TO BE COMPLETED BY COMM  ZONE                          | Maximum coverage of lot by structures                                                                                      |
| THIS SECTION TO BE COMPLETED BY COMM  ZONE                          | Maximum coverage of lot by structures                                                                                      |
| THIS SECTION TO BE COMPLETED BY COMM  ZONE                          | Maximum coverage of lot by structures                                                                                      |
| THIS SECTION TO BE COMPLETED BY COMM  ZONE                          | Maximum coverage of lot by structures                                                                                      |
| THIS SECTION TO BE COMPLETED BY COMM  ZONE                          | Maximum coverage of lot by structures                                                                                      |
| THIS SECTION TO BE COMPLETED BY COMM  ZONE                          | Maximum coverage of lot by structures                                                                                      |