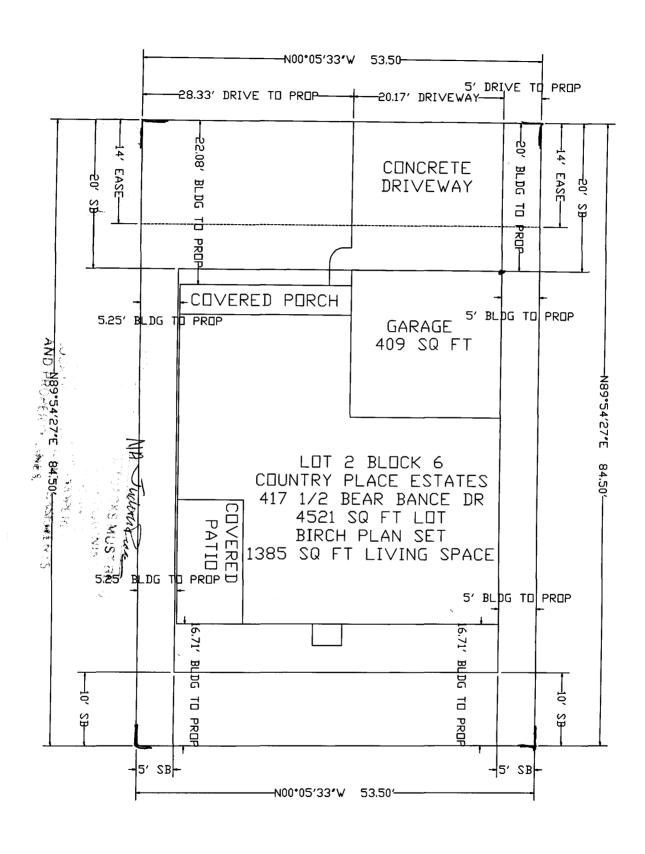

| Building Address 417 1/2 BEAR DANCE                                                                                                                                                                                                                                                                                                                                                                                                                                                             | No. of Existing Bldgs No. Proposed/                                                                                               |
|-------------------------------------------------------------------------------------------------------------------------------------------------------------------------------------------------------------------------------------------------------------------------------------------------------------------------------------------------------------------------------------------------------------------------------------------------------------------------------------------------|-----------------------------------------------------------------------------------------------------------------------------------|
| Parcel No. 2943-174 - 43-002                                                                                                                                                                                                                                                                                                                                                                                                                                                                    | Sq. Ft. of Existing Bldgs O _ Sq. Ft. Proposed 1794                                                                               |
| Subdivision Country PLACE ESTATES                                                                                                                                                                                                                                                                                                                                                                                                                                                               | Sq. Ft. of Lot / Parcel 452                                                                                                       |
| Filing Block Lot                                                                                                                                                                                                                                                                                                                                                                                                                                                                                | Sq. Ft. Coverage of Lot by Structures & Impervious Surface (Total Existing & Proposed)2441                                        |
| OWNER INFORMATION:                                                                                                                                                                                                                                                                                                                                                                                                                                                                              | • • • • • • • • • • • • • • • • • • • •                                                                                           |
| Name TML ENTERPRISES INC                                                                                                                                                                                                                                                                                                                                                                                                                                                                        | DESCRIPTION OF WORK & INTENDED USE:                                                                                               |
| Address P.O. Box 2569                                                                                                                                                                                                                                                                                                                                                                                                                                                                           | New Single Family Home (*check type below) Interior Remodel Addition                                                              |
| City / State / Zip GJ CO 8150Z                                                                                                                                                                                                                                                                                                                                                                                                                                                                  | Other (please specify):  *TYPE OF HOME PROPOSED:                                                                                  |
| APPLICANT INFORMATION:                                                                                                                                                                                                                                                                                                                                                                                                                                                                          |                                                                                                                                   |
| Name TML ENTERPRISES INC                                                                                                                                                                                                                                                                                                                                                                                                                                                                        | Site Built Manufactured Home (UBC) Manufactured Home (HUD) Other (please specify):                                                |
| Address P.O. Box 2569                                                                                                                                                                                                                                                                                                                                                                                                                                                                           | Cirie (please specify).                                                                                                           |
| City / State / Zip 6. J. CO 8150 Z                                                                                                                                                                                                                                                                                                                                                                                                                                                              | NOTES:                                                                                                                            |
| Telephone 970 245 9271                                                                                                                                                                                                                                                                                                                                                                                                                                                                          |                                                                                                                                   |
|                                                                                                                                                                                                                                                                                                                                                                                                                                                                                                 | xisting & proposed structure location(s), parking, setbacks to all n width & all easements & rights-of-way which abut the parcel. |
|                                                                                                                                                                                                                                                                                                                                                                                                                                                                                                 |                                                                                                                                   |
| THIS SECTION TO BE COMPLETED BY COM                                                                                                                                                                                                                                                                                                                                                                                                                                                             | MUNITY DEVELOPMENT DEPARTMENT STAFF                                                                                               |
| ZONE                                                                                                                                                                                                                                                                                                                                                                                                                                                                                            | MUNITY DEVELOPMENT DEPARTMENT STAFF  Maximum coverage of lot by structures                                                        |
|                                                                                                                                                                                                                                                                                                                                                                                                                                                                                                 | ·                                                                                                                                 |
| ZONE                                                                                                                                                                                                                                                                                                                                                                                                                                                                                            | Maximum coverage of lot by structures                                                                                             |
| ZONE                                                                                                                                                                                                                                                                                                                                                                                                                                                                                            | Maximum coverage of lot by structures                                                                                             |
| ZONE                                                                                                                                                                                                                                                                                                                                                                                                                                                                                            | Maximum coverage of lot by structures                                                                                             |
| ZONE                                                                                                                                                                                                                                                                                                                                                                                                                                                                                            | Maximum coverage of lot by structures                                                                                             |
| SETBACKS: Front from property line (PL)  Side from PL Rear from PL  Maximum Height of Structure(s) S5  Voting District Driveway Location Approval NA (Engineer's Initials)  Modifications to this Planning Clearance must be approved,                                                                                                                                                                                                                                                          | Maximum coverage of lot by structures                                                                                             |
| SETBACKS: Front from property line (PL)  Side from PL Rear from PL  Maximum Height of Structure(s) 55  Voting District Driveway Location Approval (Engineer's Initials)  Modifications to this Planning Clearance must be approved, structure authorized by this application cannot be occupied to Occupancy has been issued, if applicable, by the Building De I hereby acknowledge that I have read this application and the                                                                  | Maximum coverage of lot by structures                                                                                             |
| SETBACKS: Front from property line (PL)  Side from PL Rear from PL  Maximum Height of Structure(s) 55  Voting District Driveway Location Approval (Engineer's Initials)  Modifications to this Planning Clearance must be approved, structure authorized by this application cannot be occupied to Occupancy has been issued, if applicable, by the Building De I hereby acknowledge that I have read this application and the ordinances, laws, regulations or restrictions which apply to the | Maximum coverage of lot by structures                                                                                             |
| SETBACKS: Front from property line (PL)  Side from PL Rear from PL  Maximum Height of Structure(s)                                                                                                                                                                                                                                                                                                                                                                                              | Maximum coverage of lot by structures                                                                                             |
| SETBACKS: Front from property line (PL)  Side from PL Rear from PL  Maximum Height of Structure(s)                                                                                                                                                                                                                                                                                                                                                                                              | Maximum coverage of lot by structures                                                                                             |
| SETBACKS: Front                                                                                                                                                                                                                                                                                                                                                                                                                                                                                 | Maximum coverage of lot by structures                                                                                             |