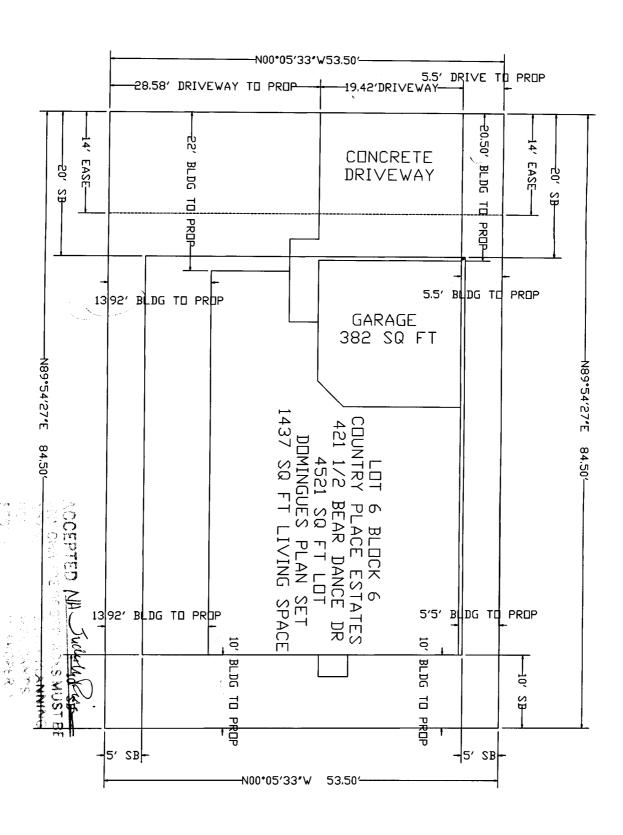

## **Community Development Department**

| Building Address 421 1/2 BEAR DANCE                                                                                                                                                                                                                                                                                                                                                                                                                                                                                           | No. of Existing Bldgs                                                                                                                |
|-------------------------------------------------------------------------------------------------------------------------------------------------------------------------------------------------------------------------------------------------------------------------------------------------------------------------------------------------------------------------------------------------------------------------------------------------------------------------------------------------------------------------------|--------------------------------------------------------------------------------------------------------------------------------------|
| Parcel No. 2943 - 174 - 43 - 006                                                                                                                                                                                                                                                                                                                                                                                                                                                                                              | Sq. Ft. of Existing Bldgs O Sq. Ft. Proposed 1819                                                                                    |
| Subdivision COUNTRY PLACE ESTATES                                                                                                                                                                                                                                                                                                                                                                                                                                                                                             | Sq. Ft. of Lot / Parcel 452                                                                                                          |
| Filing Block 4 Lot 4                                                                                                                                                                                                                                                                                                                                                                                                                                                                                                          | Sq. Ft. Coverage of Lot by Structures & Impervious Surface (Total Existing & Proposed)                                               |
| OWNER INFORMATION:                                                                                                                                                                                                                                                                                                                                                                                                                                                                                                            | Height of Proposed Structure                                                                                                         |
| Name TML ENTERPRISES INC  Address P.O. Box 2569  City / State / Zip GJ CO 81502                                                                                                                                                                                                                                                                                                                                                                                                                                               | DESCRIPTION OF WORK & INTENDED USE:  New Single Family Home (*check type below) Interior Remodel Other (please specify):             |
| APPLICANT INFORMATION:                                                                                                                                                                                                                                                                                                                                                                                                                                                                                                        | *TYPE OF HOME PROPOSED:                                                                                                              |
| Name TML ENTERPRISES INC  Address 7.0. Box 2569                                                                                                                                                                                                                                                                                                                                                                                                                                                                               | Site Built                                                                                                                           |
| City / State / Zip G. J. CO &ISOZ NO                                                                                                                                                                                                                                                                                                                                                                                                                                                                                          | OTES:                                                                                                                                |
| Telephone <u>970</u> 245 9271                                                                                                                                                                                                                                                                                                                                                                                                                                                                                                 |                                                                                                                                      |
|                                                                                                                                                                                                                                                                                                                                                                                                                                                                                                                               | xisting & proposed structure location(s), parking, setbacks to all on & width & all easements & rights-of-way which abut the parcel. |
|                                                                                                                                                                                                                                                                                                                                                                                                                                                                                                                               |                                                                                                                                      |
| THIS SECTION TO BE COMPLETED BY COM                                                                                                                                                                                                                                                                                                                                                                                                                                                                                           | MUNITY DEVELOPMENT DEPARTMENT STAFF                                                                                                  |
| THIS SECTION TO BE COMPLETED BY COMP                                                                                                                                                                                                                                                                                                                                                                                                                                                                                          | MUNITY DEVELOPMENT DEPARTMENT STAFF  Maximum coverage of lot by structures                                                           |
|                                                                                                                                                                                                                                                                                                                                                                                                                                                                                                                               |                                                                                                                                      |
| ZONE                                                                                                                                                                                                                                                                                                                                                                                                                                                                                                                          | Maximum coverage of lot by structures                                                                                                |
| ZONE SETBACKS: Front from property line (PL)                                                                                                                                                                                                                                                                                                                                                                                                                                                                                  | Maximum coverage of lot by structures                                                                                                |
| ZONE from property line (PL)  Side from PL Rear from PL                                                                                                                                                                                                                                                                                                                                                                                                                                                                       | Maximum coverage of lot by structures                                                                                                |
| SETBACKS: Front from property line (PL)  Side from PL Rear from PL  Maximum Height of Structure(s) Driveway  Voting District Driveway Location Approval (Engineer's Initials)  Modifications to this Planning Clearance must be approved,                                                                                                                                                                                                                                                                                     | Maximum coverage of lot by structures                                                                                                |
| SETBACKS: Front                                                                                                                                                                                                                                                                                                                                                                                                                                                                                                               | Maximum coverage of lot by structures                                                                                                |
| SETBACKS: Front                                                                                                                                                                                                                                                                                                                                                                                                                                                                                                               | Maximum coverage of lot by structures                                                                                                |
| SETBACKS: Front from property line (PL)  Side from PL Rear from PL  Maximum Height of Structure(s)  Voting District Driveway Location Approval (Engineer's Initials)  Modifications to this Planning Clearance must be approved, structure authorized by this application cannot be occupied to Occupancy has been issued, if applicable, by the Building Deliner of the ordinances, laws, regulations or restrictions which apply to the action, which may include but not necessarily be limited to not Applicant Signature | Maximum coverage of lot by structures                                                                                                |
| SETBACKS: Front                                                                                                                                                                                                                                                                                                                                                                                                                                                                                                               | Permanent Foundation Required: YES_X_NO                                                                                              |