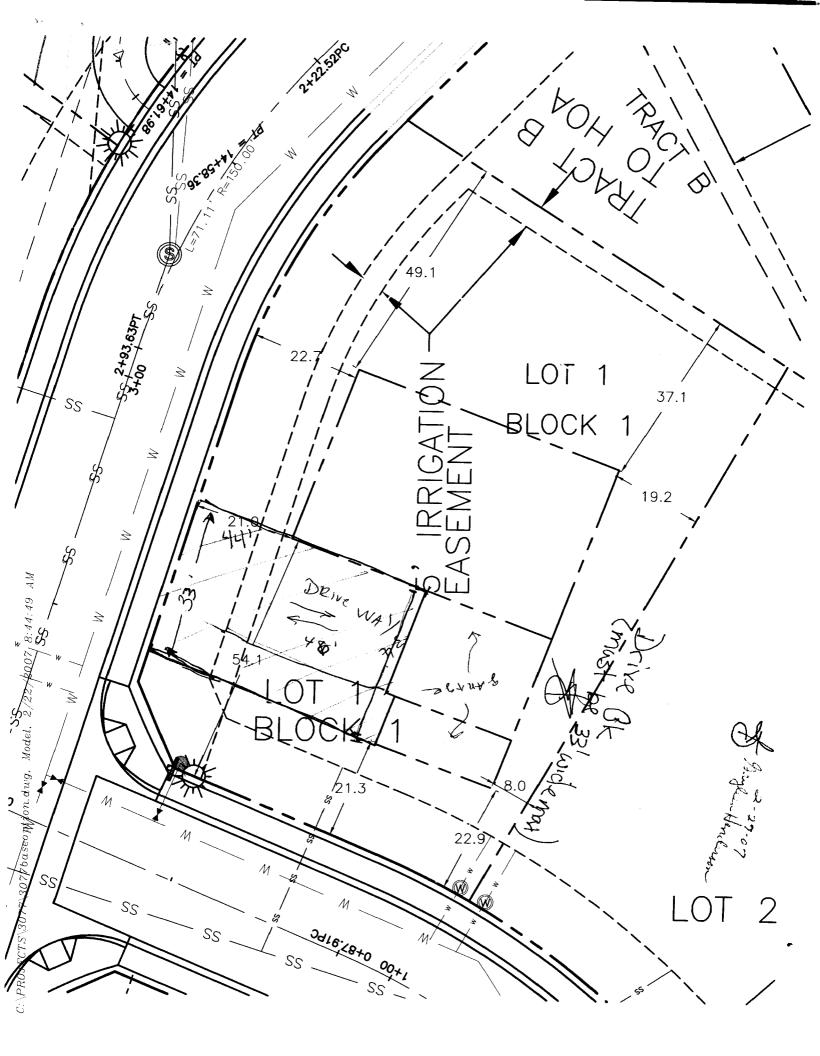

## **Community Development Department**

| Building Address 742 Reaver Lange                                 | No. of Existing Bldgs No. Proposed                                                                                                                                                                                                                                                                                                                                                                              |
|-------------------------------------------------------------------|-----------------------------------------------------------------------------------------------------------------------------------------------------------------------------------------------------------------------------------------------------------------------------------------------------------------------------------------------------------------------------------------------------------------|
| Parcel No. 2701-341-00-142 (parcet)                               | Sq. Ft. of Existing Bldgs Sq. Ft. Proposed \$\)                                                                                                                                                                                                                                                                                                                                                                 |
| Subdivision Blue Heron SuB.                                       | Sq. Ft. of Lot / Parcel                                                                                                                                                                                                                                                                                                                                                                                         |
| Filing Block Lot                                                  | Sq. Ft. Coverage of Lot by Structures & Impervious Surface (Total Existing & Proposed)                                                                                                                                                                                                                                                                                                                          |
| OWNER INFORMATION:                                                | Height of Proposed Structure 2 5 ( April -                                                                                                                                                                                                                                                                                                                                                                      |
| Name DINOSAUC ENTRINCO                                            | DESCRIPTION OF WORK & INTENDED USE:  New Single Family Home (*check type below)                                                                                                                                                                                                                                                                                                                                 |
| Address Box 2743                                                  | Interior Remodel Addition Other (please specify):                                                                                                                                                                                                                                                                                                                                                               |
| City / State / Zip 9. J. Co. 81502                                |                                                                                                                                                                                                                                                                                                                                                                                                                 |
| APPLICANT INFORMATION:                                            | *TYPE OF HOME PROPOSED:  Site Built  Manufactured Home (UBC)                                                                                                                                                                                                                                                                                                                                                    |
| Name EBE ESLAM                                                    | Manufactured Home (HUD)  Other (please specify):                                                                                                                                                                                                                                                                                                                                                                |
| Address B1x2743                                                   |                                                                                                                                                                                                                                                                                                                                                                                                                 |
| City / State / Zip 9 - J. C. 8/502 NO                             | TES:                                                                                                                                                                                                                                                                                                                                                                                                            |
| Telephone 241-2672                                                |                                                                                                                                                                                                                                                                                                                                                                                                                 |
|                                                                   | risting & proposed structure location(s), parking, setbacks to all                                                                                                                                                                                                                                                                                                                                              |
| property lines, ingress/egress to the property, driveway location | i & widin & an easements & rights-or-way which abut the parcer.                                                                                                                                                                                                                                                                                                                                                 |
| THIS SECTION TO BE COMPLETED BY COMM                              |                                                                                                                                                                                                                                                                                                                                                                                                                 |
|                                                                   |                                                                                                                                                                                                                                                                                                                                                                                                                 |
| THIS SECTION TO BE COMPLETED BY COMM  ZONE                        | IUNITY DEVELOPMENT DEPARTMENT STAFF                                                                                                                                                                                                                                                                                                                                                                             |
| THIS SECTION TO BE COMPLETED BY COMM                              | Maximum coverage of lot by structures                                                                                                                                                                                                                                                                                                                                                                           |
| THIS SECTION TO BE COMPLETED BY COMM  ZONE                        | Maximum coverage of lot by structures                                                                                                                                                                                                                                                                                                                                                                           |
| THIS SECTION TO BE COMPLETED BY COMM  ZONE                        | Maximum coverage of lot by structures                                                                                                                                                                                                                                                                                                                                                                           |
| THIS SECTION TO BE COMPLETED BY COMM  ZONE                        | Permanent Foundation Required: YES NO Parking Requirement Special Conditions Permanent Department The Intil a final inspection has been completed and a Certificate of                                                                                                                                                                                                                                          |
| THIS SECTION TO BE COMPLETED BY COMM  ZONE                        | Permanent Foundation Required: YES NO Parking Requirement Special Conditions Permanent Department Department. The Intil a final inspection has been completed and a Certificate of partment (Section 305, Uniform Building Code).                                                                                                                                                                               |
| THIS SECTION TO BE COMPLETED BY COMM  ZONE                        | Permanent Foundation Required: YES NO Parking Requirement Special Conditions Permanent Department Department. The Intil a final inspection has been completed and a Certificate of partment (Section 305, Uniform Building Code).                                                                                                                                                                               |
| THIS SECTION TO BE COMPLETED BY COMM  ZONE                        | Permanent Foundation Required: YES NO Parking Requirement Special Conditions Permanent Department Department. The Intil a final inspection has been completed and a Certificate of partment (Section 305, Uniform Building Code).  Information is correct; I agree to comply with any and all codes, project. I understand that failure to comply shall result in legal in-use of the building(s).              |
| THIS SECTION TO BE COMPLETED BY COMM  ZONE                        | Permanent Foundation Required: YES NO Parking Requirement Special Conditions Permanent Department Department. The Intil a final inspection has been completed and a Certificate of partment (Section 305, Uniform Building Code).  Information is correct; I agree to comply with any and all codes, project. I understand that failure to comply shall result in legal n-use of the building(s).  Date 2/21/07 |
| THIS SECTION TO BE COMPLETED BY COMM  ZONE                        | Permanent Foundation Required: YES NO Parking Requirement Special Conditions Permanent Department Department. The Intil a final inspection has been completed and a Certificate of partment (Section 305, Uniform Building Code).  Information is correct; I agree to comply with any and all codes, project. I understand that failure to comply shall result in legal n-use of the building(s).  Date 2/21/07 |