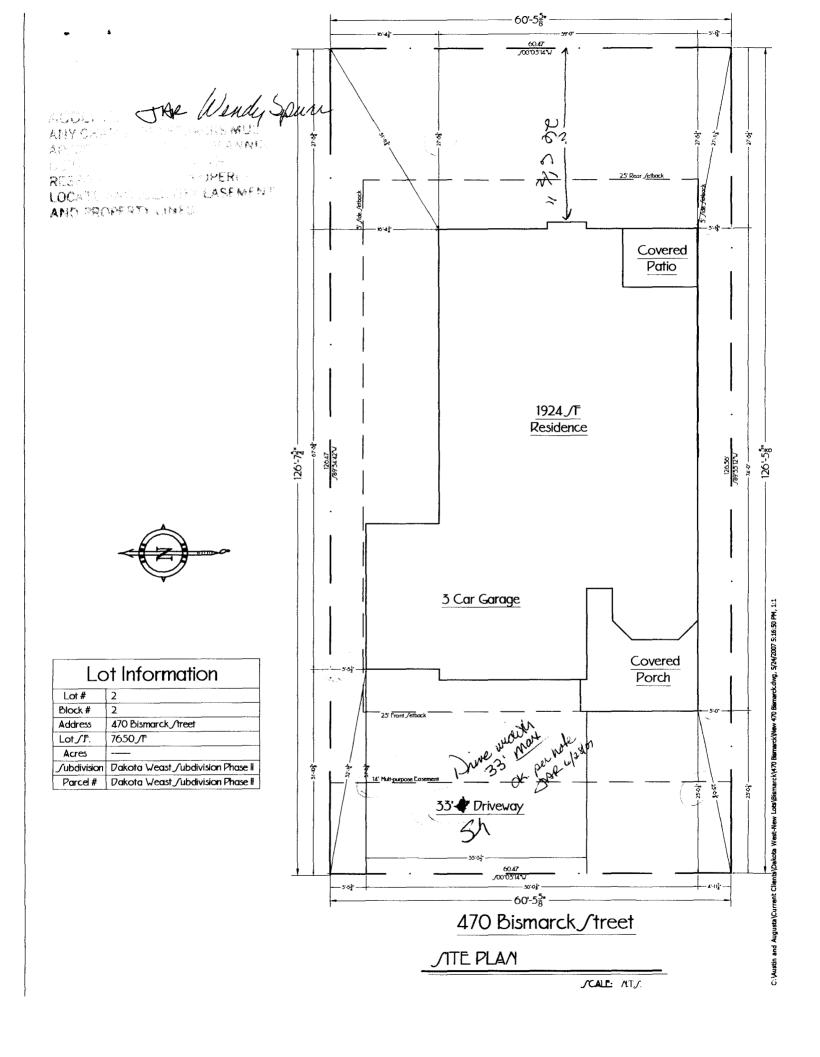

## **Community Development Department**

| Building Address 470 BISMARCK ST.                                                                                                                                                                                                                                                                                                                                                                                                                                                                                                                                                                                                                                                                                                                                                                                                                                                                                                                                                                                                                                                                                                                                                                                                                                                                                                                                                                                                                                                                                                                                                                                                                                                                                                                                                                                                                                                                                                                                                                                                                                                                                             | No. of Existing Bldgs No. Proposed                                                                                                                                                           |
|-------------------------------------------------------------------------------------------------------------------------------------------------------------------------------------------------------------------------------------------------------------------------------------------------------------------------------------------------------------------------------------------------------------------------------------------------------------------------------------------------------------------------------------------------------------------------------------------------------------------------------------------------------------------------------------------------------------------------------------------------------------------------------------------------------------------------------------------------------------------------------------------------------------------------------------------------------------------------------------------------------------------------------------------------------------------------------------------------------------------------------------------------------------------------------------------------------------------------------------------------------------------------------------------------------------------------------------------------------------------------------------------------------------------------------------------------------------------------------------------------------------------------------------------------------------------------------------------------------------------------------------------------------------------------------------------------------------------------------------------------------------------------------------------------------------------------------------------------------------------------------------------------------------------------------------------------------------------------------------------------------------------------------------------------------------------------------------------------------------------------------|----------------------------------------------------------------------------------------------------------------------------------------------------------------------------------------------|
| Parcel No. 2943-161-28-802                                                                                                                                                                                                                                                                                                                                                                                                                                                                                                                                                                                                                                                                                                                                                                                                                                                                                                                                                                                                                                                                                                                                                                                                                                                                                                                                                                                                                                                                                                                                                                                                                                                                                                                                                                                                                                                                                                                                                                                                                                                                                                    | Sq. Ft. of Existing Bldgs Sq. Ft. Proposed 2701                                                                                                                                              |
| Subdivision DAKOTA WEST                                                                                                                                                                                                                                                                                                                                                                                                                                                                                                                                                                                                                                                                                                                                                                                                                                                                                                                                                                                                                                                                                                                                                                                                                                                                                                                                                                                                                                                                                                                                                                                                                                                                                                                                                                                                                                                                                                                                                                                                                                                                                                       | Sq. Ft. of Lot / Parcel                                                                                                                                                                      |
| Filing 2 Block 2 Lot 2                                                                                                                                                                                                                                                                                                                                                                                                                                                                                                                                                                                                                                                                                                                                                                                                                                                                                                                                                                                                                                                                                                                                                                                                                                                                                                                                                                                                                                                                                                                                                                                                                                                                                                                                                                                                                                                                                                                                                                                                                                                                                                        | Sq. Ft. Coverage of Lot by Structures & Impervious Surface                                                                                                                                   |
| OWNER INFORMATION:                                                                                                                                                                                                                                                                                                                                                                                                                                                                                                                                                                                                                                                                                                                                                                                                                                                                                                                                                                                                                                                                                                                                                                                                                                                                                                                                                                                                                                                                                                                                                                                                                                                                                                                                                                                                                                                                                                                                                                                                                                                                                                            | (Total Existing & Proposed) 4093 55  Height of Proposed Structure /8                                                                                                                         |
| Name AUSTIN 9 AUGUSTA DESIGN Address 244) BRIA PHO DE.                                                                                                                                                                                                                                                                                                                                                                                                                                                                                                                                                                                                                                                                                                                                                                                                                                                                                                                                                                                                                                                                                                                                                                                                                                                                                                                                                                                                                                                                                                                                                                                                                                                                                                                                                                                                                                                                                                                                                                                                                                                                        | DESCRIPTION OF WORK & INTENDED USE:  New Single Family Home (*check type below) Interior Remodel  Addition                                                                                   |
| City / State / Zip 65, CD 81503                                                                                                                                                                                                                                                                                                                                                                                                                                                                                                                                                                                                                                                                                                                                                                                                                                                                                                                                                                                                                                                                                                                                                                                                                                                                                                                                                                                                                                                                                                                                                                                                                                                                                                                                                                                                                                                                                                                                                                                                                                                                                               | Other (please specify):                                                                                                                                                                      |
| APPLICANT INFORMATION:  Name Austin & Augusta Design  Address 244 Bella Pagela.                                                                                                                                                                                                                                                                                                                                                                                                                                                                                                                                                                                                                                                                                                                                                                                                                                                                                                                                                                                                                                                                                                                                                                                                                                                                                                                                                                                                                                                                                                                                                                                                                                                                                                                                                                                                                                                                                                                                                                                                                                               | *TYPE OF HOME PROPOSED:  Site Built Manufactured Home (UBC)  Manufactured Home (HUD)  Other (please specify):                                                                                |
| City / State / Zip GJ, Co 8/503                                                                                                                                                                                                                                                                                                                                                                                                                                                                                                                                                                                                                                                                                                                                                                                                                                                                                                                                                                                                                                                                                                                                                                                                                                                                                                                                                                                                                                                                                                                                                                                                                                                                                                                                                                                                                                                                                                                                                                                                                                                                                               | NOTES:                                                                                                                                                                                       |
| Telephone (970) 241-1985                                                                                                                                                                                                                                                                                                                                                                                                                                                                                                                                                                                                                                                                                                                                                                                                                                                                                                                                                                                                                                                                                                                                                                                                                                                                                                                                                                                                                                                                                                                                                                                                                                                                                                                                                                                                                                                                                                                                                                                                                                                                                                      |                                                                                                                                                                                              |
|                                                                                                                                                                                                                                                                                                                                                                                                                                                                                                                                                                                                                                                                                                                                                                                                                                                                                                                                                                                                                                                                                                                                                                                                                                                                                                                                                                                                                                                                                                                                                                                                                                                                                                                                                                                                                                                                                                                                                                                                                                                                                                                               | kisting & proposed structure location(s), parking, setbacks to all n & width & all easements & rights-of-way which abut the parcel.                                                          |
|                                                                                                                                                                                                                                                                                                                                                                                                                                                                                                                                                                                                                                                                                                                                                                                                                                                                                                                                                                                                                                                                                                                                                                                                                                                                                                                                                                                                                                                                                                                                                                                                                                                                                                                                                                                                                                                                                                                                                                                                                                                                                                                               |                                                                                                                                                                                              |
| THIS SECTION TO BE COMPLETED BY COM                                                                                                                                                                                                                                                                                                                                                                                                                                                                                                                                                                                                                                                                                                                                                                                                                                                                                                                                                                                                                                                                                                                                                                                                                                                                                                                                                                                                                                                                                                                                                                                                                                                                                                                                                                                                                                                                                                                                                                                                                                                                                           | MUNITY DEVELOPMENT DEPARTMENT STAFF                                                                                                                                                          |
| THIS SECTION TO BE COMPLETED BY COMPLETED B |                                                                                                                                                                                              |
|                                                                                                                                                                                                                                                                                                                                                                                                                                                                                                                                                                                                                                                                                                                                                                                                                                                                                                                                                                                                                                                                                                                                                                                                                                                                                                                                                                                                                                                                                                                                                                                                                                                                                                                                                                                                                                                                                                                                                                                                                                                                                                                               | MUNITY DEVELOPMENT DEPARTMENT STAFF  Maximum coverage of lot by structures 6 0 %  Permanent Foundation Required: YES NO                                                                      |
| zone <u><i>R-5</i></u>                                                                                                                                                                                                                                                                                                                                                                                                                                                                                                                                                                                                                                                                                                                                                                                                                                                                                                                                                                                                                                                                                                                                                                                                                                                                                                                                                                                                                                                                                                                                                                                                                                                                                                                                                                                                                                                                                                                                                                                                                                                                                                        | Maximum coverage of lot by structures60%                                                                                                                                                     |
| ZONE <u>R-5</u> SETBACKS: Front <u>26</u> from property line (PL)                                                                                                                                                                                                                                                                                                                                                                                                                                                                                                                                                                                                                                                                                                                                                                                                                                                                                                                                                                                                                                                                                                                                                                                                                                                                                                                                                                                                                                                                                                                                                                                                                                                                                                                                                                                                                                                                                                                                                                                                                                                             | Maximum coverage of lot by structures 60%  Permanent Foundation Required: YES NO Parking Requirement Special Conditions Foundation observation Arper                                         |
| ZONE $R-5$ SETBACKS: Front $20$ from property line (PL)  Side $5$ from PL Rear $25$ from PL                                                                                                                                                                                                                                                                                                                                                                                                                                                                                                                                                                                                                                                                                                                                                                                                                                                                                                                                                                                                                                                                                                                                                                                                                                                                                                                                                                                                                                                                                                                                                                                                                                                                                                                                                                                                                                                                                                                                                                                                                                   | Maximum coverage of lot by structures 60%  Permanent Foundation Required: YES NO Parking Requirement 2  Special Conditions foundation observation report  by Ironaed Sugmen manual permanent |
| SETBACKS: Front 26 from property line (PL)  Side 5 from PL Rear 25 from PL  Maximum Height of Structure(s) 35  Voting District Driveway Location Approval TAR: Sea (Engineer's Initials)  Modifications to this Planning Clearance must be approved,                                                                                                                                                                                                                                                                                                                                                                                                                                                                                                                                                                                                                                                                                                                                                                                                                                                                                                                                                                                                                                                                                                                                                                                                                                                                                                                                                                                                                                                                                                                                                                                                                                                                                                                                                                                                                                                                          | Maximum coverage of lot by structures                                                                                                                                                        |
| SETBACKS: Front 26 from property line (PL)  Side 5 from PL Rear 25 from PL  Maximum Height of Structure(s) 35  Voting District Driveway Location Approval Regions of this Planning Clearance must be approved, structure authorized by this application cannot be occupied to Occupancy has been issued, if applicable, by the Building Deline I hereby acknowledge that I have read this application and the                                                                                                                                                                                                                                                                                                                                                                                                                                                                                                                                                                                                                                                                                                                                                                                                                                                                                                                                                                                                                                                                                                                                                                                                                                                                                                                                                                                                                                                                                                                                                                                                                                                                                                                 | Maximum coverage of lot by structures                                                                                                                                                        |
| SETBACKS: Front 26 from property line (PL)  Side 5 from PL Rear 25 from PL  Maximum Height of Structure(s) 35  Voting District Driveway Location Approval Regions of this Planning Clearance must be approved, structure authorized by this application cannot be occupied to Occupancy has been issued, if applicable, by the Building Delineres, laws, regulations of restrictions which apply to the                                                                                                                                                                                                                                                                                                                                                                                                                                                                                                                                                                                                                                                                                                                                                                                                                                                                                                                                                                                                                                                                                                                                                                                                                                                                                                                                                                                                                                                                                                                                                                                                                                                                                                                       | Maximum coverage of lot by structures                                                                                                                                                        |
| SETBACKS: Front from property line (PL)  Side from PL Rear 2 5 from PL  Maximum Height of Structure(s) 3 5  Voting District Driveway Location Approval (Engineer's Initials)  Modifications to this Planning Clearance must be approved, structure authorized by this application cannot be occupied to Occupancy has been issued, if applicable, by the Building Deliner of the ordinances, laws, regulations of restrictions which apply to the action, which may include but not necessarily be limited to not                                                                                                                                                                                                                                                                                                                                                                                                                                                                                                                                                                                                                                                                                                                                                                                                                                                                                                                                                                                                                                                                                                                                                                                                                                                                                                                                                                                                                                                                                                                                                                                                             | Maximum coverage of lot by structures                                                                                                                                                        |
| SETBACKS: Front                                                                                                                                                                                                                                                                                                                                                                                                                                                                                                                                                                                                                                                                                                                                                                                                                                                                                                                                                                                                                                                                                                                                                                                                                                                                                                                                                                                                                                                                                                                                                                                                                                                                                                                                                                                                                                                                                                                                                                                                                                                                                                               | Maximum coverage of lot by structures                                                                                                                                                        |
| SETBACKS: Front                                                                                                                                                                                                                                                                                                                                                                                                                                                                                                                                                                                                                                                                                                                                                                                                                                                                                                                                                                                                                                                                                                                                                                                                                                                                                                                                                                                                                                                                                                                                                                                                                                                                                                                                                                                                                                                                                                                                                                                                                                                                                                               | Maximum coverage of lot by structures                                                                                                                                                        |