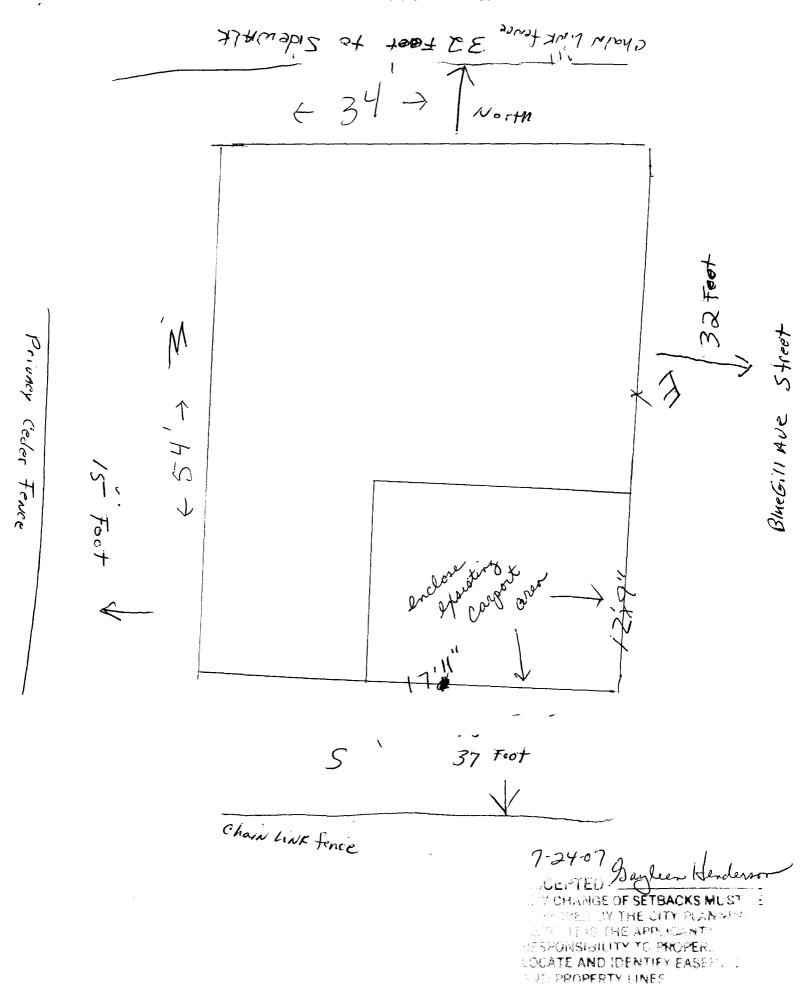

## **Community Development Department**

| Building Address 1645 Bluc Gill Dr                                                                                                                                                                                                                                                                                                                                                                                                                                                                                                                                                                               | No. of Existing Bldgs No. Proposed                                                                                                  |
|------------------------------------------------------------------------------------------------------------------------------------------------------------------------------------------------------------------------------------------------------------------------------------------------------------------------------------------------------------------------------------------------------------------------------------------------------------------------------------------------------------------------------------------------------------------------------------------------------------------|-------------------------------------------------------------------------------------------------------------------------------------|
| Parcel No. 2945-104-06-00/                                                                                                                                                                                                                                                                                                                                                                                                                                                                                                                                                                                       | Sq. Ft. of Existing Bldgs Sq. Ft. Proposed                                                                                          |
| Subdivision West lake Park Subdivion                                                                                                                                                                                                                                                                                                                                                                                                                                                                                                                                                                             | Sq. Ft. of Lot / Parcel                                                                                                             |
| Filing Block 3 Lot                                                                                                                                                                                                                                                                                                                                                                                                                                                                                                                                                                                               | Sq. Ft. Coverage of Lot by Structures & Impervious Surface                                                                          |
| OWNER INFORMATION:                                                                                                                                                                                                                                                                                                                                                                                                                                                                                                                                                                                               | (Total Existing & Proposed)  Height of Proposed Structure                                                                           |
| Name Jose + KAthryn Gallegos                                                                                                                                                                                                                                                                                                                                                                                                                                                                                                                                                                                     | DESCRIPTION OF WORK & INTENDED USE:                                                                                                 |
| Address 1645 BlueGill Dr                                                                                                                                                                                                                                                                                                                                                                                                                                                                                                                                                                                         | New Single Family Home (*check type below) Interior Remodel  Addition                                                               |
| City/State/Zip Graf Jct, Co 8/308                                                                                                                                                                                                                                                                                                                                                                                                                                                                                                                                                                                | NO Swill wire Charge                                                                                                                |
| APPLICANT INFORMATION:                                                                                                                                                                                                                                                                                                                                                                                                                                                                                                                                                                                           | *TYPE OF HOME PROPOSED:                                                                                                             |
| Name KAthryn L. GAllegos                                                                                                                                                                                                                                                                                                                                                                                                                                                                                                                                                                                         | Site Built Manufactured Home (UBC)  Manufactured Home (HUD)  Other (please specify):                                                |
| Address 1445 Blue Gill Dr                                                                                                                                                                                                                                                                                                                                                                                                                                                                                                                                                                                        | Otriel (please specify).                                                                                                            |
| City/State/Zip Grd Jct, Colo 81505 NC                                                                                                                                                                                                                                                                                                                                                                                                                                                                                                                                                                            | DTES:                                                                                                                               |
| Telephone 970-433-9116                                                                                                                                                                                                                                                                                                                                                                                                                                                                                                                                                                                           |                                                                                                                                     |
|                                                                                                                                                                                                                                                                                                                                                                                                                                                                                                                                                                                                                  | risting & proposed structure location(s), parking, setbacks to all n & width & all easements & rights-of-way which abut the parcel. |
|                                                                                                                                                                                                                                                                                                                                                                                                                                                                                                                                                                                                                  |                                                                                                                                     |
| THIS SECTION TO BE COMPLETED BY COMM                                                                                                                                                                                                                                                                                                                                                                                                                                                                                                                                                                             | IUNITY DEVELOPMENT DEPARTMENT STAFF                                                                                                 |
| THIS SECTION TO BE COMPLETED BY COMP<br>ZONE $R-8$                                                                                                                                                                                                                                                                                                                                                                                                                                                                                                                                                               |                                                                                                                                     |
| ~ A                                                                                                                                                                                                                                                                                                                                                                                                                                                                                                                                                                                                              | Maximum coverage of lot by structures                                                                                               |
| zone R-8                                                                                                                                                                                                                                                                                                                                                                                                                                                                                                                                                                                                         | Maximum coverage of lot by structures                                                                                               |
| ZONE <u>R-8</u> SETBACKS: Front <u>20'</u> from property line (PL)                                                                                                                                                                                                                                                                                                                                                                                                                                                                                                                                               | Maximum coverage of lot by structures                                                                                               |
| SETBACKS: Front 20' from property line (PL)  Side 5' from PL Rear 10' from PL  Maximum Height of Structure(s) 35'  Driveway                                                                                                                                                                                                                                                                                                                                                                                                                                                                                      | Maximum coverage of lot by structures                                                                                               |
| SETBACKS: Front 20' from property line (PL)  Side 5' from PL Rear 10' from PL  Maximum Height of Structure(s) 35'  Voting District Driveway Location Approval (Engineer's Initials)                                                                                                                                                                                                                                                                                                                                                                                                                              | Maximum coverage of lot by structures                                                                                               |
| SETBACKS: Front 20' from property line (PL)  Side 5' from PL Rear 10' from PL  Maximum Height of Structure(s) 35'  Voting District Driveway Location Approval (Engineer's Initials)  Modifications to this Planning Clearance must be approved,                                                                                                                                                                                                                                                                                                                                                                  | Maximum coverage of lot by structures                                                                                               |
| SETBACKS: Front 20' from property line (PL)  Side 5' from PL Rear 10' from PL  Maximum Height of Structure(s) 35'  Voting District Driveway Location Approval (Engineer's Initials)  Modifications to this Planning Clearance must be approved, structure authorized by this application cannot be occupied up                                                                                                                                                                                                                                                                                                   | Maximum coverage of lot by structures                                                                                               |
| SETBACKS: Front 20' from property line (PL)  Side 5' from PL Rear 10' from PL  Maximum Height of Structure(s) 35'  Voting District Driveway Location Approval (Engineer's Initials)  Modifications to this Planning Clearance must be approved, structure authorized by this application cannot be occupied un Occupancy has been issued, if applicable, by the Building Del I hereby acknowledge that I have read this application and the ordinances, laws, regulations or restrictions which apply to the                                                                                                     | Maximum coverage of lot by structures                                                                                               |
| SETBACKS: Front 20' from property line (PL)  Side 5' from PL Rear 10' from PL  Maximum Height of Structure(s) 35'  Voting District Driveway Location Approval (Engineer's Initials)  Modifications to this Planning Clearance must be approved, structure authorized by this application cannot be occupied un Occupancy has been issued, if applicable, by the Building Del I hereby acknowledge that I have read this application and the ordinances, laws, regulations or restrictions which apply to the action, which may include but not necessarily be limited to not                                     | Maximum coverage of lot by structures                                                                                               |
| SETBACKS: Front 20' from property line (PL)  Side 5' from PL Rear 10' from PL  Maximum Height of Structure(s) 35'  Voting District Location Approval (Engineer's Initials)  Modifications to this Planning Clearance must be approved, structure authorized by this application cannot be occupied un Occupancy has been issued, if applicable, by the Building Del I hereby acknowledge that I have read this application and the ordinances, laws, regulations or restrictions which apply to the action, which may include but not necessarily be limited to not Applicant Signature 11.                      | Maximum coverage of lot by structures                                                                                               |
| SETBACKS: Front 20' from property line (PL)  Side 5' from PL Rear 10' from PL  Maximum Height of Structure(s) 35'  Voting District Driveway Location Approval (Engineer's Initials)  Modifications to this Planning Clearance must be approved, structure authorized by this application cannot be occupied un Occupancy has been issued, if applicable, by the Building Del I hereby acknowledge that I have read this application and the ordinances, laws, regulations or restrictions which apply to the action, which may include but not necessarily be limited to not Applicant Signature Makes Herderson | Maximum coverage of lot by structures                                                                                               |