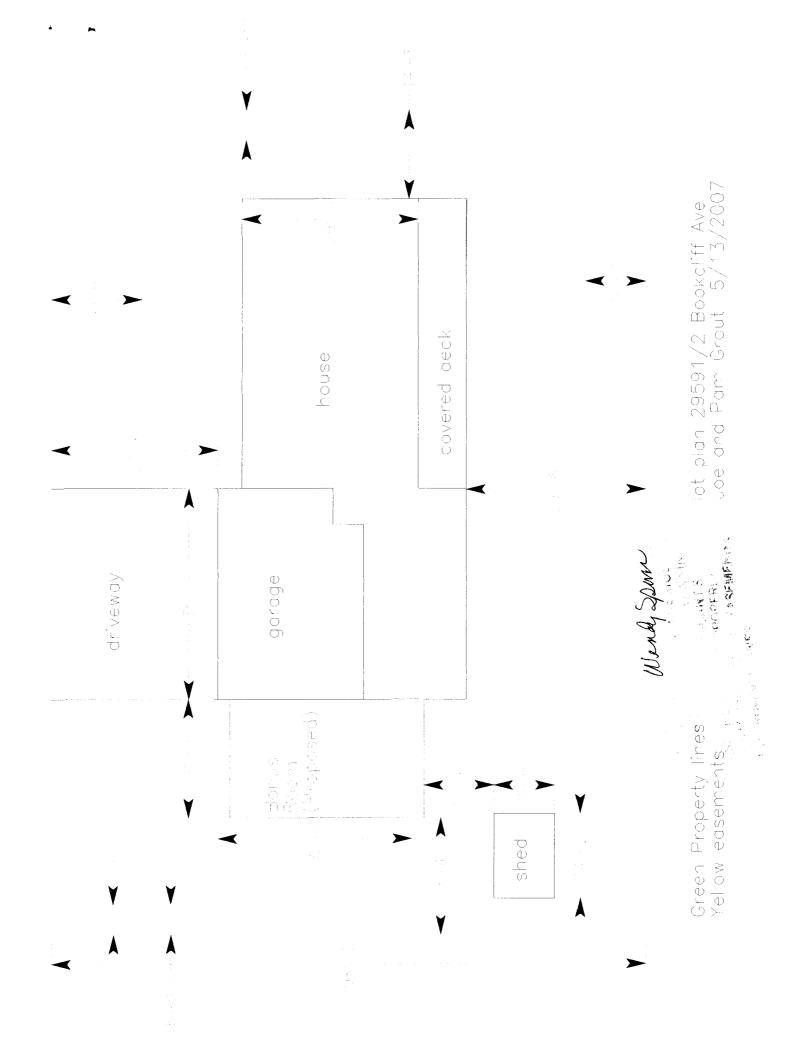

|                                                                                                                                                                                                                   | BLDG PERMIT NO.                                               |
|-------------------------------------------------------------------------------------------------------------------------------------------------------------------------------------------------------------------|---------------------------------------------------------------|
| TCP \$ (Single Family Residential and Access                                                                                                                                                                      | bry Structures)                                               |
| SIF \$ Community Development De                                                                                                                                                                                   | partment                                                      |
| Building Address 29591/2 Brockeriff Ave No.                                                                                                                                                                       | of Existing Bldgs No. Proposed _&                             |
| •                                                                                                                                                                                                                 | Ft. of Existing Bldgs 1992 Sq. Ft. Proposed 690               |
|                                                                                                                                                                                                                   | Ft. of Lot / Parcel 13524                                     |
|                                                                                                                                                                                                                   | Ft. Coverage of Lot by Structures & Impervious Surface        |
| (Tot<br>OWNER INFORMATION: Heig                                                                                                                                                                                   | al Existing & Proposed) _ <u>4183</u>                         |
| The Dava Care                                                                                                                                                                                                     | SCRIPTION OF WORK & INTENDED USE:                             |
|                                                                                                                                                                                                                   | lew Single Family Home (*check type below)<br>terior Remodel  |
| City/State/Zip GEAND JC+C6 91504                                                                                                                                                                                  | ther (please specify):Bonus Room                              |
|                                                                                                                                                                                                                   | PE OF HOME PROPOSED:                                          |
| Name <u>JCECKOUT</u> N                                                                                                                                                                                            | ite Built Manufactured Home (UBC)<br>Ianufactured Home (HUD)  |
| Address 2959/2 BOOKCLIFF AUG                                                                                                                                                                                      | ther (please specify):                                        |
| City/State/Zip GRAND JCT. CO 81504 NOTES                                                                                                                                                                          |                                                               |
| Telephone 208-6022                                                                                                                                                                                                |                                                               |
| REQUIRED: One plot plan, on 8 1/2" x 11" paper, showing all existing property lines, ingress/egress to the property, driveway location & w                                                                        |                                                               |
| THIS SECTION TO BE COMPLETED BY COMMUNI                                                                                                                                                                           |                                                               |
| ZONE PD Max                                                                                                                                                                                                       | rimum coverage of lot by structures                           |
| SETBACKS: Front from property line (PL) Per                                                                                                                                                                       | manent Foundation Required: YESNO                             |
| Side                                                                                                                                                                                                              | king Requirement                                              |
| Maximum Height of Structure(s)3 Spe                                                                                                                                                                               | cial Conditions                                               |
| Driveway<br>Voting District Location Approval<br>(Engineer's Initials)                                                                                                                                            |                                                               |
| Modifications to this Planning Clearance must be approved, in wr<br>structure authorized by this application cannot be occupied until a<br>Occupancy has been issued, if applicable, by the Building Departm      | final inspection has been completed and a Certificate of      |
| I hereby acknowledge that I have read this application and the inform<br>ordinances, laws, regulations or restrictions which apply to the projection, which may include but not necessarily be limited to non-use | ct. I understand that failure to comply shall result in legal |
| Applicant Signature                                                                                                                                                                                               | Date 5-16-07                                                  |
| Department Approval Menchy Spuce                                                                                                                                                                                  | Date STILloy                                                  |
| Additional water and/or sewer tap fee(s) are required: YES                                                                                                                                                        | NOW/O No                                                      |