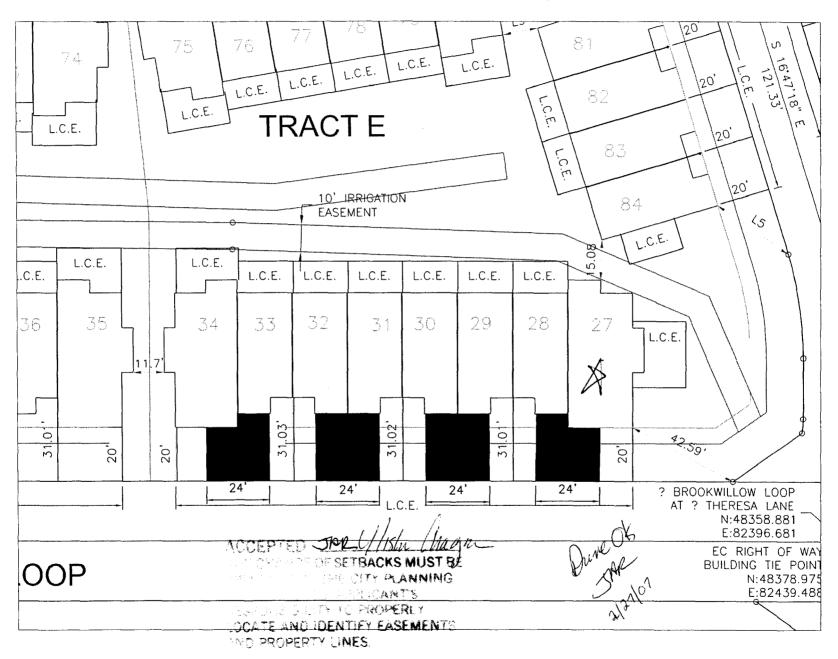

## **Community Development Department**

| Building Address 2470 Brookwillon Loop                                                                                                                                                                                                                                                                                                                                                                                                                                                                                                  | No. of Existing Bldgs                                                                                                                                                                                                                                                                    | No. Proposed                                                                                                                       |
|-----------------------------------------------------------------------------------------------------------------------------------------------------------------------------------------------------------------------------------------------------------------------------------------------------------------------------------------------------------------------------------------------------------------------------------------------------------------------------------------------------------------------------------------|------------------------------------------------------------------------------------------------------------------------------------------------------------------------------------------------------------------------------------------------------------------------------------------|------------------------------------------------------------------------------------------------------------------------------------|
| Parcel No. 2945 - 041 - 27-028                                                                                                                                                                                                                                                                                                                                                                                                                                                                                                          | Sq. Ft. of Existing Bldgs                                                                                                                                                                                                                                                                | Sq. Ft. Proposed 1365                                                                                                              |
| Subdivision Brook willow                                                                                                                                                                                                                                                                                                                                                                                                                                                                                                                | Sq. Ft. of Lot / Parcel 879                                                                                                                                                                                                                                                              |                                                                                                                                    |
| Filingl Block Lot                                                                                                                                                                                                                                                                                                                                                                                                                                                                                                                       | Sq. Ft. Coverage of Lot by Structures                                                                                                                                                                                                                                                    | s & Impervious Surface                                                                                                             |
| OWNER INFORMATION:                                                                                                                                                                                                                                                                                                                                                                                                                                                                                                                      | (Total Existing & Proposed)<br>Height of Proposed Structure                                                                                                                                                                                                                              |                                                                                                                                    |
| Name Date CCC                                                                                                                                                                                                                                                                                                                                                                                                                                                                                                                           | DESCRIPTION OF WORK & INT New Single Family Home (*che                                                                                                                                                                                                                                   |                                                                                                                                    |
| Address 786 Vally (4,                                                                                                                                                                                                                                                                                                                                                                                                                                                                                                                   | Interior Remodel                                                                                                                                                                                                                                                                         | Addition                                                                                                                           |
| City / State / Zip (G) CO 8/505                                                                                                                                                                                                                                                                                                                                                                                                                                                                                                         | Other (please specify):                                                                                                                                                                                                                                                                  | ······································                                                                                             |
| APPLICANT INFORMATION:                                                                                                                                                                                                                                                                                                                                                                                                                                                                                                                  | *TYPE OF HOME PROPOSED:                                                                                                                                                                                                                                                                  |                                                                                                                                    |
| Name Grace More's                                                                                                                                                                                                                                                                                                                                                                                                                                                                                                                       | Manufactured Home (HUD)                                                                                                                                                                                                                                                                  | Manufactured Home (UBC)                                                                                                            |
| Address 786 Valley Cin                                                                                                                                                                                                                                                                                                                                                                                                                                                                                                                  | Other (please specify):                                                                                                                                                                                                                                                                  |                                                                                                                                    |
| City / State / Zip GJ CO 5/1505 N                                                                                                                                                                                                                                                                                                                                                                                                                                                                                                       | OTES: 8-P/ex                                                                                                                                                                                                                                                                             |                                                                                                                                    |
| Telephone 248-8572                                                                                                                                                                                                                                                                                                                                                                                                                                                                                                                      |                                                                                                                                                                                                                                                                                          |                                                                                                                                    |
| REQUIRED: One plot plan, on 8 1/2" x 11" paper, showing all property lines, ingress/egress to the property, driveway locati                                                                                                                                                                                                                                                                                                                                                                                                             |                                                                                                                                                                                                                                                                                          |                                                                                                                                    |
|                                                                                                                                                                                                                                                                                                                                                                                                                                                                                                                                         |                                                                                                                                                                                                                                                                                          |                                                                                                                                    |
| THIS SECTION TO BE COMPLETED BY COM                                                                                                                                                                                                                                                                                                                                                                                                                                                                                                     | MUNITY DEVELOPMENT DEPART                                                                                                                                                                                                                                                                | MENT STAFF                                                                                                                         |
| zone                                                                                                                                                                                                                                                                                                                                                                                                                                                                                                                                    |                                                                                                                                                                                                                                                                                          | ı                                                                                                                                  |
| SETBACKS: Front 20' from property line (PL)                                                                                                                                                                                                                                                                                                                                                                                                                                                                                             | MUNITY DEVELOPMENT DEPART  Maximum coverage of lot by struct  Permanent Foundation Required:                                                                                                                                                                                             | ctures $\int  a $                                                                                                                  |
| zone                                                                                                                                                                                                                                                                                                                                                                                                                                                                                                                                    | Maximum coverage of lot by structure Permanent Foundation Required:                                                                                                                                                                                                                      | tures <u>  )   a N</u>                                                                                                             |
| SETBACKS: Front 20' from property line (PL)                                                                                                                                                                                                                                                                                                                                                                                                                                                                                             | Maximum coverage of lot by struc                                                                                                                                                                                                                                                         | tures <u>  )   a N</u>                                                                                                             |
| SETBACKS: Front 20' from property line (PL)  Side from PL Rear from PL                                                                                                                                                                                                                                                                                                                                                                                                                                                                  | Maximum coverage of lot by structured:  Permanent Foundation Required:  Parking Requirement Fix Plance  Special Conditions                                                                                                                                                               | tures <u>  )   a N</u>                                                                                                             |
| SETBACKS: Front 20' from property line (PL)  Side from PL Rear from PL  Maximum Height of Structure(s) Driveway Location Approval                                                                                                                                                                                                                                                                                                                                                                                                       | Maximum coverage of lot by structured:  Permanent Foundation Required:  Parking Requirement  Special Conditions  s)  , in writing, by the Community Development a final inspection has been continuous.                                                                                  | elopment Department. The                                                                                                           |
| SETBACKS: Front O' from property line (PL)  Sidefrom PL                                                                                                                                                                                                                                                                                                                                                                                                                                                                                 | Maximum coverage of lot by structured:  Permanent Foundation Required:  Parking Requirement  Special Conditions  s)  in writing, by the Community Development (Section 305, Uniform Bure information is correct; I agree to correct project. I understand that failure to                | elopment Department. The inpleted and a Certificate of illding Code).                                                              |
| SETBACKS: Front 20' from property line (PL)  Side from PL Rear from PL  Maximum Height of Structure(s)                                                                                                                                                                                                                                                                                                                                                                                                                                  | Maximum coverage of lot by structured:  Permanent Foundation Required:  Parking Requirement  Special Conditions  s)  in writing, by the Community Development (Section 305, Uniform Bure information is correct; I agree to correct project. I understand that failure to                | elopment Department. The inpleted and a Certificate of illding Code).                                                              |
| SETBACKS: Front 20 from property line (PL)  Side from PL Rear from PL  Maximum Height of Structure(s) Driveway Location Approval (Engineer's Initial)  Modifications to this Planning Clearance must be approved structure authorized by this application cannot be occupied Occupancy has been issued, if applicable, by the Building D  I hereby acknowledge that I have read this application and the ordinances, laws, regulations or restrictions which apply to the action, which may include but not necessarily be limited to a | Maximum coverage of lot by struct Permanent Foundation Required: Parking Requirement Special Conditions  , in writing, by the Community Development (Section 305, Uniform Bure information is correct; Lagree to correct project. Lunderstand that failure to on-use of the building(s). | elopment Department. The inpleted and a Certificate of illding Code).                                                              |
| SETBACKS: Front Of from property line (PL)  Side from PL                                                                                                                                                                                                                                                                                                                                                                                                                                                                                | Maximum coverage of lot by struct Permanent Foundation Required: Parking Requirement Special Conditions  s)  in writing, by the Community Development (Section 305, Uniform But the project. I understand that failure to on-use of the building(s).  Date  2/26/07                      | elopment Department. The inpleted and a Certificate of illding Code).                                                              |
| SETBACKS: Front 20 from property line (PL)  Sidefrom PL Rearfrom PL  Maximum Height of Structure(s)                                                                                                                                                                                                                                                                                                                                                                                                                                     | Maximum coverage of lot by struct Permanent Foundation Required: Parking Requirement Special Conditions  in writing, by the Community Development (Section 305, Uniform But the project. I understand that failure to on-use of the building(s).  Date  2/26/07  Date Date               | elopment Department. The inpleted and a Certificate of illding Code).  mply with any and all codes, o comply shall result in legal |