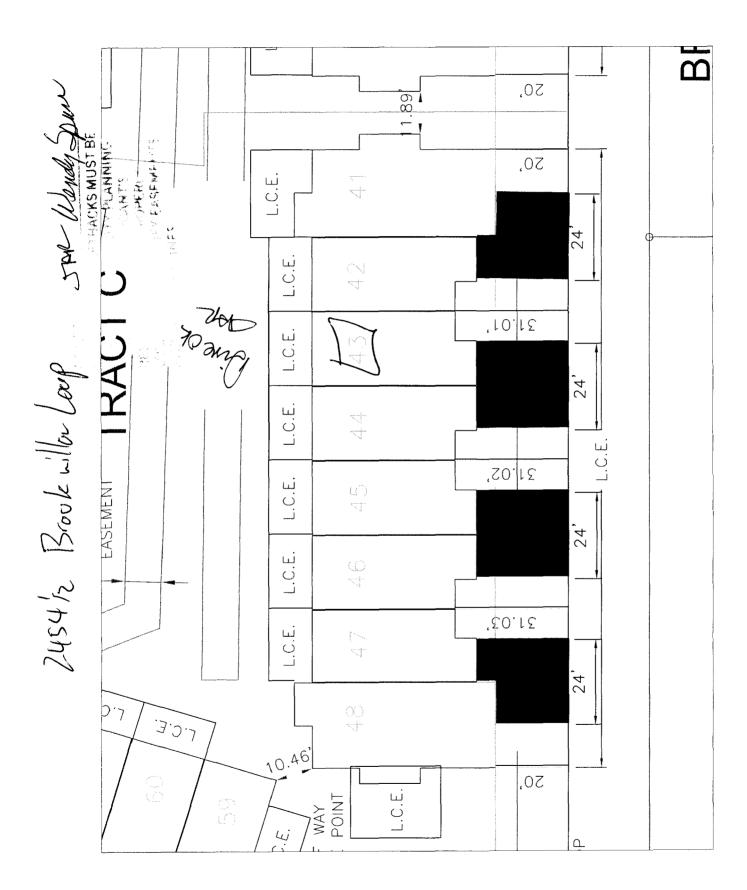

## **Community Development Department**

| Building Address 2454/2 Brook willow lag                                                                                                                                                                                                                                                                                                                                                                                                                                                                                                                                                                                                   | No. of Existing Bldgs No. Proposed                                                                                                  |
|--------------------------------------------------------------------------------------------------------------------------------------------------------------------------------------------------------------------------------------------------------------------------------------------------------------------------------------------------------------------------------------------------------------------------------------------------------------------------------------------------------------------------------------------------------------------------------------------------------------------------------------------|-------------------------------------------------------------------------------------------------------------------------------------|
| Parcel No. 2945-041-77-043                                                                                                                                                                                                                                                                                                                                                                                                                                                                                                                                                                                                                 | Sq. Ft. of Existing Bldgs Sq. Ft. Proposed                                                                                          |
| Subdivision Brook willow                                                                                                                                                                                                                                                                                                                                                                                                                                                                                                                                                                                                                   | Sq. Ft. of Lot / Parcel 879                                                                                                         |
| Filing Block Lot                                                                                                                                                                                                                                                                                                                                                                                                                                                                                                                                                                                                                           | Sq. Ft. Coverage of Lot by Structures & Impervious Surface                                                                          |
| OWNER INFORMATION:                                                                                                                                                                                                                                                                                                                                                                                                                                                                                                                                                                                                                         | (Total Existing & Proposed)  Height of Proposed Structure                                                                           |
| Name Darter                                                                                                                                                                                                                                                                                                                                                                                                                                                                                                                                                                                                                                | \_DESCRIPTION OF WORK & INTENDED USE:                                                                                               |
| Address 786 Valley Ct.                                                                                                                                                                                                                                                                                                                                                                                                                                                                                                                                                                                                                     | New Single Family Home (*check type below) Interior Remodel Addition                                                                |
| City / State / Zip GS CO 8 1505                                                                                                                                                                                                                                                                                                                                                                                                                                                                                                                                                                                                            | Other (please specify):                                                                                                             |
| APPLICANT INFORMATION:                                                                                                                                                                                                                                                                                                                                                                                                                                                                                                                                                                                                                     | *TYPE OF HOME PROPOSED:                                                                                                             |
| Name Grace Hours                                                                                                                                                                                                                                                                                                                                                                                                                                                                                                                                                                                                                           | Site Built Manufactured Home (UBC) Manufactured Home (HUD)                                                                          |
| Address 786 Vally Ch                                                                                                                                                                                                                                                                                                                                                                                                                                                                                                                                                                                                                       | Other (please specify):                                                                                                             |
| City / State / Zip GJ CO SISK NO                                                                                                                                                                                                                                                                                                                                                                                                                                                                                                                                                                                                           | DTES: 8-Pley                                                                                                                        |
| Telephone 248-8572                                                                                                                                                                                                                                                                                                                                                                                                                                                                                                                                                                                                                         |                                                                                                                                     |
|                                                                                                                                                                                                                                                                                                                                                                                                                                                                                                                                                                                                                                            | cisting & proposed structure location(s), parking, setbacks to all n & width & all easements & rights-of-way which abut the parcel. |
|                                                                                                                                                                                                                                                                                                                                                                                                                                                                                                                                                                                                                                            |                                                                                                                                     |
| THIS SECTION TO BE COMPLETED BY COMM                                                                                                                                                                                                                                                                                                                                                                                                                                                                                                                                                                                                       | MUNITY DEVELOPMENT DEPARTMENT STAFF                                                                                                 |
| THIS SECTION TO BE COMPLETED BY COMM                                                                                                                                                                                                                                                                                                                                                                                                                                                                                                                                                                                                       | MUNITY DEVELOPMENT DEPARTMENT STAFF  Maximum coverage of lot by structures                                                          |
| $\Omega \wedge$                                                                                                                                                                                                                                                                                                                                                                                                                                                                                                                                                                                                                            |                                                                                                                                     |
| ZONE PO                                                                                                                                                                                                                                                                                                                                                                                                                                                                                                                                                                                                                                    | Maximum coverage of lot by structures  Permanent Foundation Required: YES_XNO  Parking Requirement                                  |
| ZONE PO SETBACKS: Front 20 <sup>1</sup> from property line (PL)                                                                                                                                                                                                                                                                                                                                                                                                                                                                                                                                                                            | Maximum coverage of lot by structures  Permanent Foundation Required: YES_XNO  Parking Requirement                                  |
| ZONE from property line (PL)  Side from PL Rear from PL                                                                                                                                                                                                                                                                                                                                                                                                                                                                                                                                                                                    | Maximum coverage of lot by structures  Permanent Foundation Required: YES_XNO                                                       |
| SETBACKS: Front QO from property line (PL)  Side from PL Rear from PL  Maximum Height of Structure(s)  Voting District Driveway Location Approval (Engineer's Initials)  Modifications to this Planning Clearance must be approved,                                                                                                                                                                                                                                                                                                                                                                                                        | Maximum coverage of lot by structures  Permanent Foundation Required: YES_XNO  Parking Requirement  Special Conditions              |
| SETBACKS: Front from property line (PL)  Side from PL Rear from PL  Maximum Height of Structure(s)  Voting District Driveway Location Approval (Engineer's Initials)  Modifications to this Planning Clearance must be approved, structure authorized by this application cannot be occupied u Occupancy has been issued, if applicable, by the Building De I hereby acknowledge that I have read this application and the                                                                                                                                                                                                                 | Maximum coverage of lot by structures                                                                                               |
| SETBACKS: Front from property line (PL)  Side from PL Rear from PL  Maximum Height of Structure(s)  Voting District Driveway Location Approval (Engineer's Initials)  Modifications to this Planning Clearance must be approved, structure authorized by this application cannot be occupied us Occupancy has been issued, if applicable, by the Building De I hereby acknowledge that I have read this application and the ordinances, laws, regulations or restrictions which apply to the                                                                                                                                               | Maximum coverage of lot by structures                                                                                               |
| SETBACKS: Front from property line (PL)  Side from PL Rear from PL  Maximum Height of Structure(s)  Voting District Driveway Location Approval (Engineer's Initials)  Modifications to this Planning Clearance must be approved, structure authorized by this application cannot be occupied used to Occupancy has been issued, if applicable, by the Building Deal I hereby acknowledge that I have read this application and the ordinances, laws, regulations or restrictions which apply to the action, which may include but not necessarily be limited to not applicant Signature Maybu.                                             | Maximum coverage of lot by structures                                                                                               |
| SETBACKS: Front O from property line (PL)  Side from PL Rear from PL  Maximum Height of Structure(s)  Voting District Driveway Location Approval (Engineer's Initials)  Modifications to this Planning Clearance must be approved, structure authorized by this application cannot be occupied used to occupancy has been issued, if applicable, by the Building De I hereby acknowledge that I have read this application and the ordinances, laws, regulations or restrictions which apply to the action, which may include but not necessarily be limited to no Applicant Signature Applicant Signature Application and the ordinances. | Maximum coverage of lot by structures                                                                                               |
| SETBACKS: Front                                                                                                                                                                                                                                                                                                                                                                                                                                                                                                                                                                                                                            | Maximum coverage of lot by structures                                                                                               |