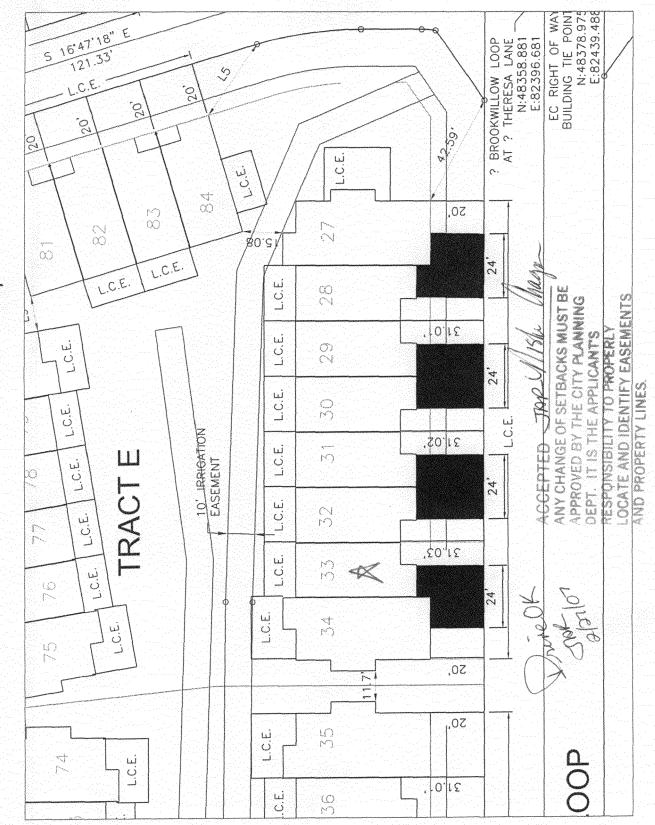

| FEE\$ 10.00 DI ANNING CLEA                                                                                                                                                                                          |                                                                                                                                                                                                     |
|---------------------------------------------------------------------------------------------------------------------------------------------------------------------------------------------------------------------|-----------------------------------------------------------------------------------------------------------------------------------------------------------------------------------------------------|
| FEE \$ 70.00PLANNING CLEATCP \$ 1581.00(Single Family Residential and Action 1)                                                                                                                                     |                                                                                                                                                                                                     |
| SIF \$ 460.00 <u>Community Development</u>                                                                                                                                                                          | •                                                                                                                                                                                                   |
| Building Address 2464 1/2 Brock willow Loop                                                                                                                                                                         | No. of Existing Bldgs No. Proposed                                                                                                                                                                  |
| Parcel No. 2945 - 041-27-033                                                                                                                                                                                        | Sq. Ft. of Existing Bldgs MA Sq. Ft. Proposed 1365                                                                                                                                                  |
| Subdivision Brook willow                                                                                                                                                                                            | Sq. Ft. of Lot / Parcel 879                                                                                                                                                                         |
| Filing Block Lot 33                                                                                                                                                                                                 | Sq. Ft. Coverage of Lot by Structures & Impervious Surface                                                                                                                                          |
| OWNER INFORMATION:                                                                                                                                                                                                  | (Total Existing & Proposed)<br>Height of Proposed Structure                                                                                                                                         |
| Name Durter                                                                                                                                                                                                         | DESCRIPTION OF WORK & INTENDED USE:                                                                                                                                                                 |
| Address 786 Valley Ct.                                                                                                                                                                                              | New Single Family Home (*check type below)                                                                                                                                                          |
| City / State / Zip GSCO 81505                                                                                                                                                                                       | Other (please specify):                                                                                                                                                                             |
| APPLICANT INFORMATION:                                                                                                                                                                                              | TYPE OF HOME PROPOSED:                                                                                                                                                                              |
| Name Gruce Homes                                                                                                                                                                                                    | Site Built Manufactured Home (UBC)<br>Manufactured Home (HUD)                                                                                                                                       |
| Address786 Valley Ct.                                                                                                                                                                                               | Other (please specify):                                                                                                                                                                             |
| City / State / Zip GS CO'81505 NC                                                                                                                                                                                   | DTES: <u>S-Plex</u>                                                                                                                                                                                 |
| Telephone 748-8522                                                                                                                                                                                                  |                                                                                                                                                                                                     |
|                                                                                                                                                                                                                     | isting & proposed structure location(s), parking, setbacks to all<br>n & width & all easements & rights-of-way which abut the parcel.                                                               |
|                                                                                                                                                                                                                     | IUNITY DEVELOPMENT DEPARTMENT STAFF                                                                                                                                                                 |
| ZONE <u>PD</u>                                                                                                                                                                                                      | Maximum coverage of lot by structures <u>plan</u>                                                                                                                                                   |
| SETBACKS: Front 20' Pil plan<br>pec plan<br>Side from PL Rear from PL                                                                                                                                               | Permanent Foundation Required: YES $\chi$ NO                                                                                                                                                        |
| Sidefrom PL Rear from PL                                                                                                                                                                                            | Parking Requirement                                                                                                                                                                                 |
| Maximum Height of Structure(s)                                                                                                                                                                                      | Special Conditions                                                                                                                                                                                  |
| Voting District B Driveway<br>Location ApprovalA2<br>(Engineer's Initials)                                                                                                                                          |                                                                                                                                                                                                     |
|                                                                                                                                                                                                                     | in writing, by the Community Development Department. The ntil a final inspection has been completed and a Certificate of                                                                            |
|                                                                                                                                                                                                                     | partment (Section 305, Uniform Building Code).                                                                                                                                                      |
| I hereby acknowledge that I have read this application and the                                                                                                                                                      | information is correct; I agree to comply with any and all codes, project. I understand that failure to comply shall result in legal                                                                |
| I hereby acknowledge that I have read this application and the ordinances, laws, regulations or restrictions which apply to the                                                                                     | information is correct; I agree to comply with any and all codes, project. I understand that failure to comply shall result in legal                                                                |
| I hereby acknowledge that I have read this application and the ordinances, laws, regulations or restrictions which apply to the action, which may include but not necessarily be limited to not                     | information is correct; I agree to comply with any and all codes,<br>project. I understand that failure to comply shall result in legal<br>n-use of the building(s).                                |
| I hereby acknowledge that I have read this application and the ordinances, laws, regulations or restrictions which apply to the action, which may include but not necessarily be limited to not Applicant Signature | information is correct; I agree to comply with any and all codes,<br>project. I understand that failure to comply shall result in legal<br>n-use of the building(s).<br>Date $\frac{2/26/U7}{Date}$ |

2464 hz Brockvillow Loop

0