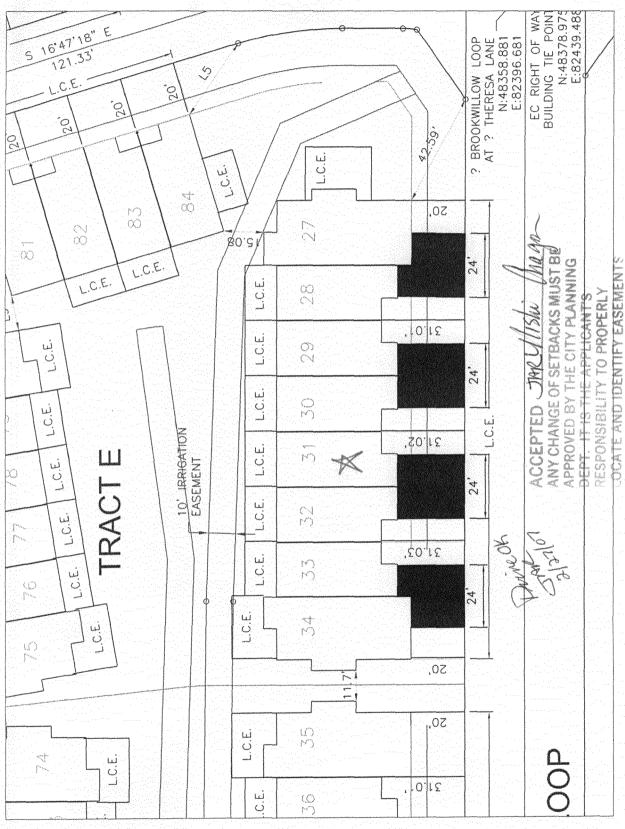

## **Community Development Department**

| Building Address 2466 1/2 Brukwillow Loop                                                                                                                                                                                                                                                                                                                                                                                                                                                                                                                                                                                                                                                                                                                                                                                                                                                                                                                                                                                                                                                                                                                                                                                                                                                                                                                                                                                                                                                                                                                                                                                                                                                                                                                                                                                                                                                                                                                                                                                                                                                                                      | No. of Existing Bldgs No. Proposed                                                                                                   |
|--------------------------------------------------------------------------------------------------------------------------------------------------------------------------------------------------------------------------------------------------------------------------------------------------------------------------------------------------------------------------------------------------------------------------------------------------------------------------------------------------------------------------------------------------------------------------------------------------------------------------------------------------------------------------------------------------------------------------------------------------------------------------------------------------------------------------------------------------------------------------------------------------------------------------------------------------------------------------------------------------------------------------------------------------------------------------------------------------------------------------------------------------------------------------------------------------------------------------------------------------------------------------------------------------------------------------------------------------------------------------------------------------------------------------------------------------------------------------------------------------------------------------------------------------------------------------------------------------------------------------------------------------------------------------------------------------------------------------------------------------------------------------------------------------------------------------------------------------------------------------------------------------------------------------------------------------------------------------------------------------------------------------------------------------------------------------------------------------------------------------------|--------------------------------------------------------------------------------------------------------------------------------------|
| Parcel No. 2945 - 041 - 27 - 031                                                                                                                                                                                                                                                                                                                                                                                                                                                                                                                                                                                                                                                                                                                                                                                                                                                                                                                                                                                                                                                                                                                                                                                                                                                                                                                                                                                                                                                                                                                                                                                                                                                                                                                                                                                                                                                                                                                                                                                                                                                                                               | Sq. Ft. of Existing Bldgs Sq. Ft. Proposed1365                                                                                       |
| Subdivision Brook willow                                                                                                                                                                                                                                                                                                                                                                                                                                                                                                                                                                                                                                                                                                                                                                                                                                                                                                                                                                                                                                                                                                                                                                                                                                                                                                                                                                                                                                                                                                                                                                                                                                                                                                                                                                                                                                                                                                                                                                                                                                                                                                       | Sq. Ft. of Lot / Parcel879                                                                                                           |
| Filing Block Lot                                                                                                                                                                                                                                                                                                                                                                                                                                                                                                                                                                                                                                                                                                                                                                                                                                                                                                                                                                                                                                                                                                                                                                                                                                                                                                                                                                                                                                                                                                                                                                                                                                                                                                                                                                                                                                                                                                                                                                                                                                                                                                               | Sq. Ft. Coverage of Lot by Structures & Impervious Surface                                                                           |
| OWNER INFORMATION:                                                                                                                                                                                                                                                                                                                                                                                                                                                                                                                                                                                                                                                                                                                                                                                                                                                                                                                                                                                                                                                                                                                                                                                                                                                                                                                                                                                                                                                                                                                                                                                                                                                                                                                                                                                                                                                                                                                                                                                                                                                                                                             | (Total Existing & Proposed)Height of Proposed Structure                                                                              |
| Name Darty                                                                                                                                                                                                                                                                                                                                                                                                                                                                                                                                                                                                                                                                                                                                                                                                                                                                                                                                                                                                                                                                                                                                                                                                                                                                                                                                                                                                                                                                                                                                                                                                                                                                                                                                                                                                                                                                                                                                                                                                                                                                                                                     | DESCRIPTION OF WORK & INTENDED USE:                                                                                                  |
| Address 786 Valley Ch                                                                                                                                                                                                                                                                                                                                                                                                                                                                                                                                                                                                                                                                                                                                                                                                                                                                                                                                                                                                                                                                                                                                                                                                                                                                                                                                                                                                                                                                                                                                                                                                                                                                                                                                                                                                                                                                                                                                                                                                                                                                                                          | New Single Family Home (*check type below) Interior Remodel Addition                                                                 |
| City / State / Zip GJ CO 81505                                                                                                                                                                                                                                                                                                                                                                                                                                                                                                                                                                                                                                                                                                                                                                                                                                                                                                                                                                                                                                                                                                                                                                                                                                                                                                                                                                                                                                                                                                                                                                                                                                                                                                                                                                                                                                                                                                                                                                                                                                                                                                 | Other (please specify):                                                                                                              |
| APPLICANT INFORMATION:                                                                                                                                                                                                                                                                                                                                                                                                                                                                                                                                                                                                                                                                                                                                                                                                                                                                                                                                                                                                                                                                                                                                                                                                                                                                                                                                                                                                                                                                                                                                                                                                                                                                                                                                                                                                                                                                                                                                                                                                                                                                                                         | *TYPE OF HOME PROPOSED:                                                                                                              |
| Name Grace Hous                                                                                                                                                                                                                                                                                                                                                                                                                                                                                                                                                                                                                                                                                                                                                                                                                                                                                                                                                                                                                                                                                                                                                                                                                                                                                                                                                                                                                                                                                                                                                                                                                                                                                                                                                                                                                                                                                                                                                                                                                                                                                                                | Site Built Manufactured Home (UBC) Manufactured Home (HUD)                                                                           |
| Address 786 Valky Ch                                                                                                                                                                                                                                                                                                                                                                                                                                                                                                                                                                                                                                                                                                                                                                                                                                                                                                                                                                                                                                                                                                                                                                                                                                                                                                                                                                                                                                                                                                                                                                                                                                                                                                                                                                                                                                                                                                                                                                                                                                                                                                           | Other (please specify):                                                                                                              |
| City / State / Zip 45 CO 81505 No                                                                                                                                                                                                                                                                                                                                                                                                                                                                                                                                                                                                                                                                                                                                                                                                                                                                                                                                                                                                                                                                                                                                                                                                                                                                                                                                                                                                                                                                                                                                                                                                                                                                                                                                                                                                                                                                                                                                                                                                                                                                                              | OTES: 8-Plen                                                                                                                         |
| Telephone 248-8522                                                                                                                                                                                                                                                                                                                                                                                                                                                                                                                                                                                                                                                                                                                                                                                                                                                                                                                                                                                                                                                                                                                                                                                                                                                                                                                                                                                                                                                                                                                                                                                                                                                                                                                                                                                                                                                                                                                                                                                                                                                                                                             |                                                                                                                                      |
|                                                                                                                                                                                                                                                                                                                                                                                                                                                                                                                                                                                                                                                                                                                                                                                                                                                                                                                                                                                                                                                                                                                                                                                                                                                                                                                                                                                                                                                                                                                                                                                                                                                                                                                                                                                                                                                                                                                                                                                                                                                                                                                                | xisting & proposed structure location(s), parking, setbacks to all on & width & all easements & rights-of-way which abut the parcel. |
|                                                                                                                                                                                                                                                                                                                                                                                                                                                                                                                                                                                                                                                                                                                                                                                                                                                                                                                                                                                                                                                                                                                                                                                                                                                                                                                                                                                                                                                                                                                                                                                                                                                                                                                                                                                                                                                                                                                                                                                                                                                                                                                                |                                                                                                                                      |
|                                                                                                                                                                                                                                                                                                                                                                                                                                                                                                                                                                                                                                                                                                                                                                                                                                                                                                                                                                                                                                                                                                                                                                                                                                                                                                                                                                                                                                                                                                                                                                                                                                                                                                                                                                                                                                                                                                                                                                                                                                                                                                                                | MUNITY DEVELOPMENT DEPARTMENT STAFF                                                                                                  |
| THIS SECTION TO BE COMPLETED BY COMPLETED B  | MUNITY DEVELOPMENT DEPARTMENT STAFF  Maximum coverage of lot by structures                                                           |
| THIS SECTION TO BE COMPLETED BY COMIZONE PO SETBACKS: Front 20' Picplan from property line (PL)                                                                                                                                                                                                                                                                                                                                                                                                                                                                                                                                                                                                                                                                                                                                                                                                                                                                                                                                                                                                                                                                                                                                                                                                                                                                                                                                                                                                                                                                                                                                                                                                                                                                                                                                                                                                                                                                                                                                                                                                                                | 1                                                                                                                                    |
| THIS SECTION TO BE COMPLETED BY COMPLETED B  | Maximum coverage of lot by structures plan                                                                                           |
| THIS SECTION TO BE COMPLETED BY COMIZONE  ZONE  SETBACKS: Front  To plan  from property line (PL)  Side  From PL  Rear  from PL                                                                                                                                                                                                                                                                                                                                                                                                                                                                                                                                                                                                                                                                                                                                                                                                                                                                                                                                                                                                                                                                                                                                                                                                                                                                                                                                                                                                                                                                                                                                                                                                                                                                                                                                                                                                                                                                                                                                                                                                | Maximum coverage of lot by structures                                                                                                |
| THIS SECTION TO BE COMPLETED BY COMIZONE  ZONE  SETBACKS: Front  From PL  Side  From PL  Rear  From PL  Maximum Height of Structure(s)  Driveway  Location Approval                                                                                                                                                                                                                                                                                                                                                                                                                                                                                                                                                                                                                                                                                                                                                                                                                                                                                                                                                                                                                                                                                                                                                                                                                                                                                                                                                                                                                                                                                                                                                                                                                                                                                                                                                                                                                                                                                                                                                            | Maximum coverage of lot by structures plan  Permanent Foundation Required: YES X NO  Parking Requirement plan  Special Conditions    |
| THIS SECTION TO BE COMPLETED BY | Maximum coverage of lot by structures                                                                                                |
| THIS SECTION TO BE COMPLETED BY | Permanent Foundation Required: YES_X_NO  Parking Requirement                                                                         |
| THIS SECTION TO BE COMPLETED BY | Permanent Foundation Required: YES_X_NO  Parking Requirement                                                                         |
| THIS SECTION TO BE COMPLETED BY COMIZONE  ZONE  SETBACKS: Front  from PL  Rear  from PL  Maximum Height of Structure(s)  Driveway  Location Approval  (Engineer's Initials)  Modifications to this Planning Clearance must be approved, structure authorized by this application cannot be occupied to Occupancy has been issued, if applicable, by the Building Delinery acknowledge that I have read this application and the ordinances, laws, regulations or restrictions which apply to the action, which may include but not necessarily be limited to not apply to the action, which may include but not necessarily be limited to not apply to the action, which may include but not necessarily be limited to not apply to the action, which may include but not necessarily be limited to not apply to the action.                                                                                                                                                                                                                                                                                                                                                                                                                                                                                                                                                                                                                                                                                                                                                                                                                                                                                                                                                                                                                                                                                                                                                                                                                                                                                                   | Maximum coverage of lot by structures                                                                                                |
| THIS SECTION TO BE COMPLETED BY COMIZONE  SETBACKS: Front 20' from property line (PL)  Side from PL Rear from PL  Maximum Height of Structure(s) Driveway Location Approval (Engineer's Initials)  Modifications to this Planning Clearance must be approved, structure authorized by this application cannot be occupied to Occupancy has been issued, if applicable, by the Building Delinerety acknowledge that I have read this application and the ordinances, laws, regulations or restrictions which apply to the action, which may include but not necessarily be limited to not Applicant Signature 24 August 444.                                                                                                                                                                                                                                                                                                                                                                                                                                                                                                                                                                                                                                                                                                                                                                                                                                                                                                                                                                                                                                                                                                                                                                                                                                                                                                                                                                                                                                                                                                    | Permanent Foundation Required: YES_X_NO                                                                                              |
| THIS SECTION TO BE COMPLETED BY COMING TO BE COMPLETED BY COMPLETED BY COMING TO BE COMPLETED BY | Permanent Foundation Required: YES_X_NO                                                                                              |