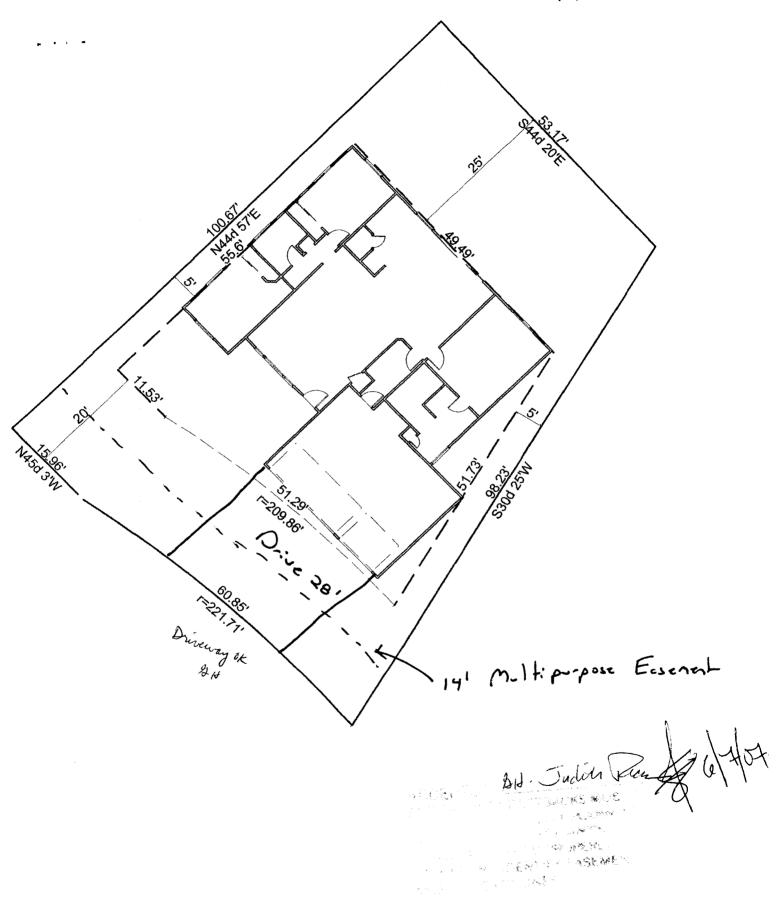

## **Community Development Department**

| Building Address 448 B.II.D.                                                                                                        | No. of Existing Bldgs No. Proposed                                                                                                                                                                                                                                                                                                                                                                                                              |
|-------------------------------------------------------------------------------------------------------------------------------------|-------------------------------------------------------------------------------------------------------------------------------------------------------------------------------------------------------------------------------------------------------------------------------------------------------------------------------------------------------------------------------------------------------------------------------------------------|
| Parcel No. 2943-151-14-005                                                                                                          | Sq. Ft. of Existing Bldgs O Sq. Ft. Proposed 1693                                                                                                                                                                                                                                                                                                                                                                                               |
| Subdivision <u>CLelfield</u> 3                                                                                                      | Sq. Ft. of Lot / Parcel                                                                                                                                                                                                                                                                                                                                                                                                                         |
| Filing 3 Block 5 Lot 5                                                                                                              | Sq. Ft. Coverage of Lot by Structures & Impervious Surface                                                                                                                                                                                                                                                                                                                                                                                      |
| OWNER INFORMATION:                                                                                                                  | (Total Existing & Proposed) 2900 P  Height of Proposed Structure 25'                                                                                                                                                                                                                                                                                                                                                                            |
| Name Peak Construction Specialist Free  Address 2347 S Rin Da  City/State/Zip Grand Junction (0 81503)                              | DESCRIPTION OF WORK & INTENDED USE:  New Single Family Home (*check type below) Interior Remodel Addition Other (please specify):                                                                                                                                                                                                                                                                                                               |
| APPLICANT INFORMATION:                                                                                                              | *TYPE OF HOME PROPOSED:                                                                                                                                                                                                                                                                                                                                                                                                                         |
| Name Teck/ Mils Johison                                                                                                             | Site Built Manufactured Home (UBC) Manufactured Home (HUD) Other (please specify):                                                                                                                                                                                                                                                                                                                                                              |
| Address 2347 5 1: 10-                                                                                                               |                                                                                                                                                                                                                                                                                                                                                                                                                                                 |
| City/State/Zip Grand Jct. (0 B1503 NO                                                                                               | OTES:                                                                                                                                                                                                                                                                                                                                                                                                                                           |
| Telephone 970 - 255-80/0                                                                                                            |                                                                                                                                                                                                                                                                                                                                                                                                                                                 |
| REQUIRED: One plot plan, on 8 1/2" x 11" paper, showing all ex<br>property lines, ingress/egress to the property, driveway location | risting & proposed structure location(s), parking, setbacks to all                                                                                                                                                                                                                                                                                                                                                                              |
| property innee, ingressive seeks to the property, arrivently recurse.                                                               | Ta Water a an easements a rights of way which abut the partie.                                                                                                                                                                                                                                                                                                                                                                                  |
|                                                                                                                                     | MUNITY DEVELOPMENT DEPARTMENT STAFF                                                                                                                                                                                                                                                                                                                                                                                                             |
|                                                                                                                                     |                                                                                                                                                                                                                                                                                                                                                                                                                                                 |
| THIS SECTION TO BE COMPLETED BY COMM                                                                                                | MUNITY DEVELOPMENT DEPARTMENT STAFF                                                                                                                                                                                                                                                                                                                                                                                                             |
| THIS SECTION TO BE COMPLETED BY COMM ZONE RMF-5                                                                                     | Maximum coverage of lot by structures60%                                                                                                                                                                                                                                                                                                                                                                                                        |
| THIS SECTION TO BE COMPLETED BY COMM  ZONERMF - 5  SETBACKS: Front20' from property line (PL)                                       | Maximum coverage of lot by structures 60%  Permanent Foundation Required: YES NO                                                                                                                                                                                                                                                                                                                                                                |
| THIS SECTION TO BE COMPLETED BY COMM  ZONE                                                                                          | Maximum coverage of lot by structures                                                                                                                                                                                                                                                                                                                                                                                                           |
| THIS SECTION TO BE COMPLETED BY COMM  ZONE                                                                                          | Maximum coverage of lot by structures                                                                                                                                                                                                                                                                                                                                                                                                           |
| THIS SECTION TO BE COMPLETED BY COMM  ZONE                                                                                          | Maximum coverage of lot by structures                                                                                                                                                                                                                                                                                                                                                                                                           |
| THIS SECTION TO BE COMPLETED BY COMM  ZONE                                                                                          | Maximum coverage of lot by structures                                                                                                                                                                                                                                                                                                                                                                                                           |
| THIS SECTION TO BE COMPLETED BY COMM  ZONE                                                                                          | Permanent Foundation Required: YES NO Parking Requirement Special Conditions  in writing, by the Community Development Department. The ntil a final inspection has been completed and a Certificate of partment (Section 305, Uniform Building Code).  information is correct; I agree to comply with any and all codes, project. I understand that failure to comply shall result in legal n-use of the building(s).  Date 6/9/67  Date 6/9/67 |
| THIS SECTION TO BE COMPLETED BY COMM  ZONE                                                                                          | Maximum coverage of lot by structures                                                                                                                                                                                                                                                                                                                                                                                                           |
| THIS SECTION TO BE COMPLETED BY COMM  ZONE                                                                                          | Maximum coverage of lot by structures                                                                                                                                                                                                                                                                                                                                                                                                           |