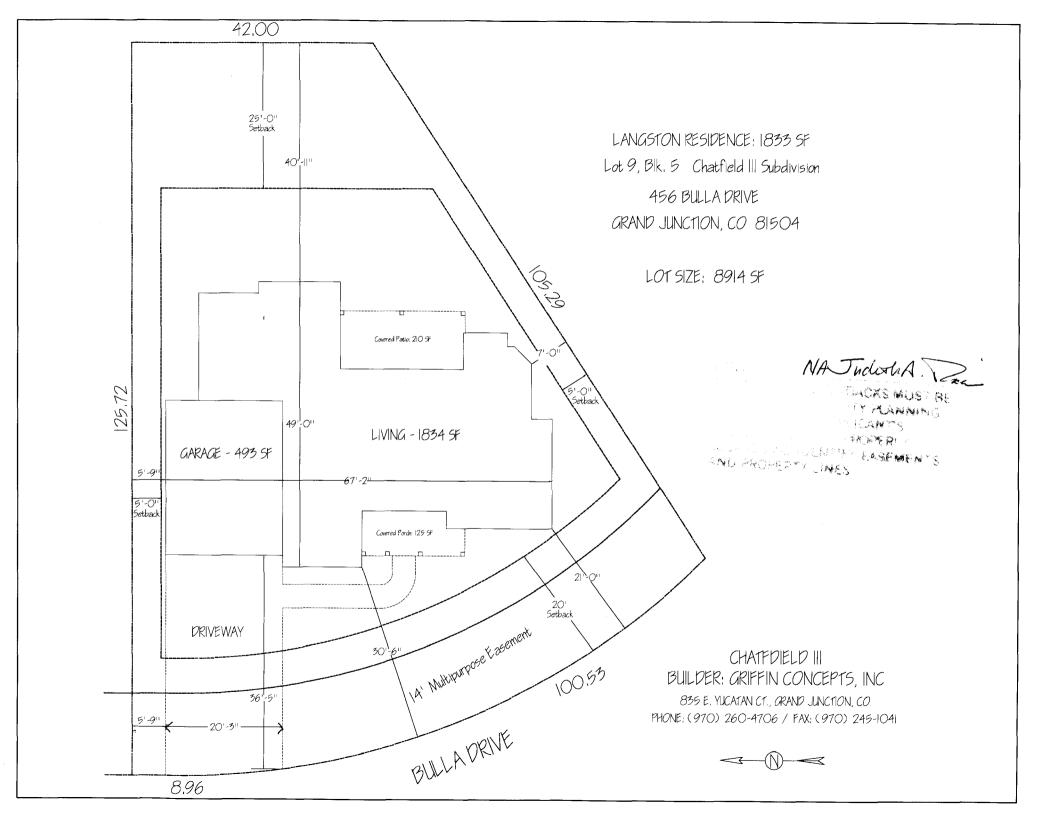

| . <b>N</b>                                                                                                                                                                                                                                                                                                                                                   |                                                                                                                                                   |  |
|--------------------------------------------------------------------------------------------------------------------------------------------------------------------------------------------------------------------------------------------------------------------------------------------------------------------------------------------------------------|---------------------------------------------------------------------------------------------------------------------------------------------------|--|
| FEE \$ 10.00 PLANNING CLEA                                                                                                                                                                                                                                                                                                                                   | RANCE BLDG PERMIT NO.                                                                                                                             |  |
| TCP \$ 1589.00 (Single Family Residential and A                                                                                                                                                                                                                                                                                                              |                                                                                                                                                   |  |
| SIF \$ 4/Lev. vD                                                                                                                                                                                                                                                                                                                                             |                                                                                                                                                   |  |
| Building Address 456 Bulla Dr                                                                                                                                                                                                                                                                                                                                | No. of Existing BldgsO No. Proposed                                                                                                               |  |
| Parcel No. 2943-151-14-009                                                                                                                                                                                                                                                                                                                                   | Sq. Ft. of Existing Bldgs Sq. Ft. Proposed833_                                                                                                    |  |
| Subdivision Chatfield IIL                                                                                                                                                                                                                                                                                                                                    | Sq. Ft. of Lot / Parcel 8914                                                                                                                      |  |
| Filing Block <u>5</u> Lot <u>7</u>                                                                                                                                                                                                                                                                                                                           | Sq. Ft. Coverage of Lot by Structures & Impervious Surface      (Total Existing & Proposed)      3401      Height of Proposed Structure      21,5 |  |
|                                                                                                                                                                                                                                                                                                                                                              |                                                                                                                                                   |  |
| Name Rob + Monica Langston                                                                                                                                                                                                                                                                                                                                   | DESCRIPTION OF WORK & INTENDED USE:                                                                                                               |  |
| Address 2101 Patterson Apt. 101B                                                                                                                                                                                                                                                                                                                             | Interior Remodel  Addition    Other (please specify):                                                                                             |  |
| City/State/Zip Grend Jot., CO B1506                                                                                                                                                                                                                                                                                                                          |                                                                                                                                                   |  |
| APPLICANT INFORMATION:                                                                                                                                                                                                                                                                                                                                       | *TYPE OF HOME PROPOSED:                                                                                                                           |  |
| Name <u>Griffin Concepts</u> , Inc                                                                                                                                                                                                                                                                                                                           | Site Built Manufactured Home (UBC)<br>Manufactured Home (HUD)                                                                                     |  |
| Address <u>335 E. Yucatan Ct</u>                                                                                                                                                                                                                                                                                                                             | Other (please specify):                                                                                                                           |  |
| City / State / Zip <u>GJ (0 81505</u> No                                                                                                                                                                                                                                                                                                                     | DTES:                                                                                                                                             |  |
| Telephone                                                                                                                                                                                                                                                                                                                                                    |                                                                                                                                                   |  |
| REQUIRED: One plot plan, on 8 1/2" x 11" paper, showing all existing & proposed structure location(s), parking, setbacks to all property lines, ingress/egress to the property, driveway location & width & all easements & rights-of-way which abut the parcel.                                                                                             |                                                                                                                                                   |  |
| THIS SECTION TO BE COMPLETED BY COMMUNITY DEVELOPMENT DEPARTMENT STAFF                                                                                                                                                                                                                                                                                       |                                                                                                                                                   |  |
| ZONE <u>RMF 5</u>                                                                                                                                                                                                                                                                                                                                            | Maximum coverage of lot by structures                                                                                                             |  |
| SETBACKS: Front                                                                                                                                                                                                                                                                                                                                              | Permanent Foundation Required: YES $\chi$ NO                                                                                                      |  |
| Side <u>5</u> from PL Rear <u>25</u> from PL                                                                                                                                                                                                                                                                                                                 | Parking Requirement                                                                                                                               |  |
| Maximum Height of Structure(s)                                                                                                                                                                                                                                                                                                                               | Special Conditions                                                                                                                                |  |
| Voting District Driveway Location Approval <u>NA</u> 3/22/07<br>(Engineer's Initials)                                                                                                                                                                                                                                                                        |                                                                                                                                                   |  |
| Modifications to this Planning Clearance must be approved, in writing, by the Community Development Department. The structure authorized by this application cannot be occupied until a final inspection has been completed and a Certificate of Occupancy has been issued, if applicable, by the Building Department (Section 305, Uniform Building Code).  |                                                                                                                                                   |  |
| I hereby acknowledge that I have read this application and the information is correct; I agree to comply with any and all codes, ordinances, laws, regulations or restrictions which apply to the project. I understand that failure to comply shall result in legal action, which may include but not necessarily be limited to non-use of the building(s). |                                                                                                                                                   |  |
| Applicant Signature for A Griffin Eancepts, Inc. Date 3/21/07                                                                                                                                                                                                                                                                                                |                                                                                                                                                   |  |
| Department Approval NA Trach A. Track Date                                                                                                                                                                                                                                                                                                                   |                                                                                                                                                   |  |
|                                                                                                                                                                                                                                                                                                                                                              | s / NO W/O No. 20056                                                                                                                              |  |
| Utility Accounting                                                                                                                                                                                                                                                                                                                                           | Date 3-73-07                                                                                                                                      |  |
| VALID FOR SIX MONTHS FROM DATE OF ISSUANCE (Section 2.2.C.1 Grand Junction Zoning & Development Code)                                                                                                                                                                                                                                                        |                                                                                                                                                   |  |