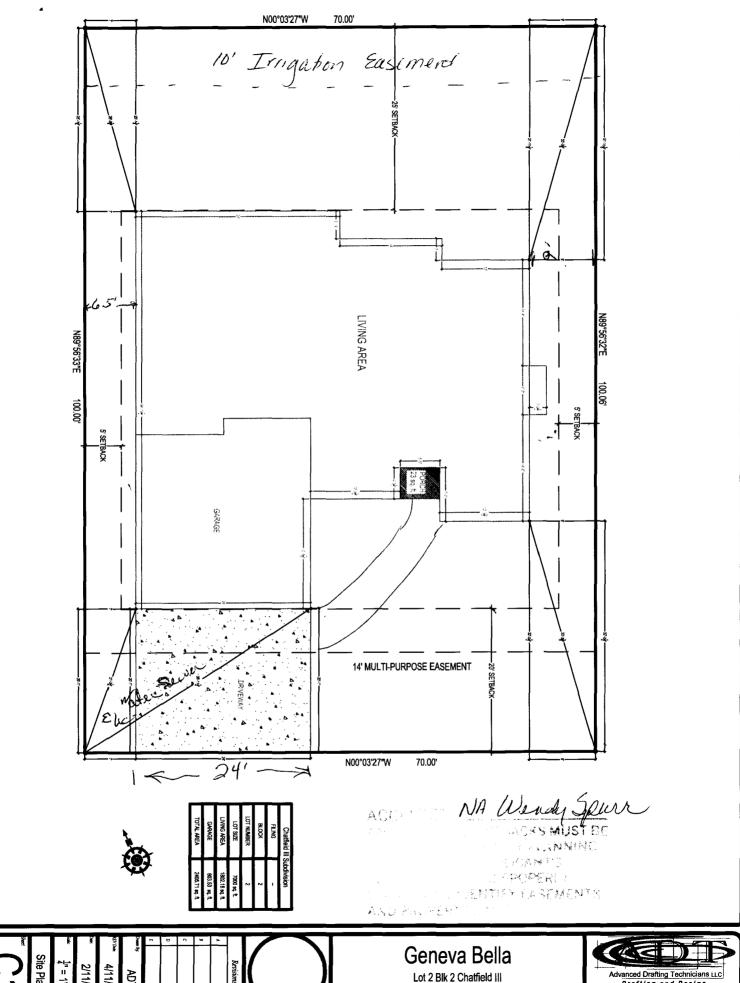

## **Community Development Department**

| Building Address 419 Bulla Dr.                                    | No. of Existing Bldgs No. Proposed                                                                                                                                                                                                                                                                                                                                                                                        |  |  |
|-------------------------------------------------------------------|---------------------------------------------------------------------------------------------------------------------------------------------------------------------------------------------------------------------------------------------------------------------------------------------------------------------------------------------------------------------------------------------------------------------------|--|--|
| Parcel No. $2943 - 151 - 11 - 002$                                | Sq. Ft. of Existing Bldgs Sq. Ft. Proposed                                                                                                                                                                                                                                                                                                                                                                                |  |  |
| Subdivision Chatfield II Sub                                      | Sq. Ft. of Lot / Parcel 7000 🛱                                                                                                                                                                                                                                                                                                                                                                                            |  |  |
| Filing Block 2 Lot 2                                              | Sq. Ft. Coverage of Lot by Structures & Impervious Surface                                                                                                                                                                                                                                                                                                                                                                |  |  |
| OWNER INFORMATION:                                                | (Total Existing & Proposed)                                                                                                                                                                                                                                                                                                                                                                                               |  |  |
| Name Double R. Buildons                                           | DESCRIPTION OF WORK & INTENDED USE:                                                                                                                                                                                                                                                                                                                                                                                       |  |  |
| Address 2139 N.12 " UNITIO 130X9333                               |                                                                                                                                                                                                                                                                                                                                                                                                                           |  |  |
| City/State/Zip Gand Id. CO. 81501                                 | Other (please specify):                                                                                                                                                                                                                                                                                                                                                                                                   |  |  |
| APPLICANT INFORMATION:                                            | *TYPE OF HOME PROPOSED:                                                                                                                                                                                                                                                                                                                                                                                                   |  |  |
| Name Ra Loto door                                                 | Site Built Manufactured Home (UBC)  Manufactured Home (HUD)                                                                                                                                                                                                                                                                                                                                                               |  |  |
| Address 687 Taboe Co                                              | Other (please specify):                                                                                                                                                                                                                                                                                                                                                                                                   |  |  |
| City/State/Zip Gad J.J. Co. 81505 NC                              | TES:                                                                                                                                                                                                                                                                                                                                                                                                                      |  |  |
| Telephone 970-341-3449                                            |                                                                                                                                                                                                                                                                                                                                                                                                                           |  |  |
|                                                                   | isting & proposed structure location(s), parking, setbacks to all                                                                                                                                                                                                                                                                                                                                                         |  |  |
| property lines, ingress/egress to the property, driveway location | n & width & all easements & rights-of-way which abut the parcel.                                                                                                                                                                                                                                                                                                                                                          |  |  |
|                                                                   | n & width & all easements & rights-of-way which abut the parcel.  IUNITY DEVELOPMENT DEPARTMENT STAFF                                                                                                                                                                                                                                                                                                                     |  |  |
|                                                                   |                                                                                                                                                                                                                                                                                                                                                                                                                           |  |  |
| THIS SECTION TO BE COMPLETED BY COMM                              | IUNITY DEVELOPMENT DEPARTMENT STAFF                                                                                                                                                                                                                                                                                                                                                                                       |  |  |
| THIS SECTION TO BE COMPLETED BY COMP                              | Maximum coverage of lot by structures                                                                                                                                                                                                                                                                                                                                                                                     |  |  |
| THIS SECTION TO BE COMPLETED BY COMM  ZONE                        | Maximum coverage of lot by structures                                                                                                                                                                                                                                                                                                                                                                                     |  |  |
| THIS SECTION TO BE COMPLETED BY COMM  ZONE                        | Maximum coverage of lot by structures                                                                                                                                                                                                                                                                                                                                                                                     |  |  |
| THIS SECTION TO BE COMPLETED BY COMM  ZONE                        | Permanent Foundation Required: YES_KNO  Parking Requirement  Special Conditions  In writing, by the Community Development Department. The notil a final inspection has been completed and a Certificate of                                                                                                                                                                                                                |  |  |
| THIS SECTION TO BE COMPLETED BY COMM  ZONE                        | Maximum coverage of lot by structures                                                                                                                                                                                                                                                                                                                                                                                     |  |  |
| THIS SECTION TO BE COMPLETED BY COMM  ZONE                        | Maximum coverage of lot by structures                                                                                                                                                                                                                                                                                                                                                                                     |  |  |
| THIS SECTION TO BE COMPLETED BY COMM  ZONE                        | Permanent Foundation Required: YES_KNO  Parking Requirement  Special Conditions  in writing, by the Community Development Department. The ntil a final inspection has been completed and a Certificate of partment (Section 305, Uniform Building Code).  Information is correct; I agree to comply with any and all codes, project. I understand that failure to comply shall result in legal in-use of the building(s). |  |  |
| THIS SECTION TO BE COMPLETED BY COMM  ZONE                        | NAME AND THE PARTMENT STAFF  Maximum coverage of lot by structures                                                                                                                                                                                                                                                                                                                                                        |  |  |
| THIS SECTION TO BE COMPLETED BY COMM  ZONE                        | NAME AND THE PARTMENT STAFF  Maximum coverage of lot by structures                                                                                                                                                                                                                                                                                                                                                        |  |  |