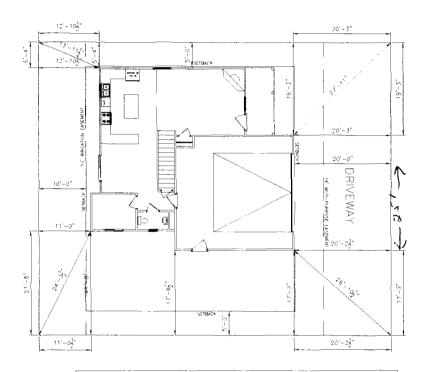

GRADE MUST SLOPE AWAY FROM HOUSE 6" OF FALL IN THE FIRST 10' OF DISTANCE PER LOCAL BUILDING CODE.

- 1. IT is the responsibility of the builder or owner to very all details and dimensions fright to construction.
- 2. USE OF THIS PLAN CONSTITUTES BUILDER AND OR HOME OWNERS ACCEPTANCE OF THESE TERMS.
- 3. ALL DIMENSIONS ARE TO EDGE OF FOUNDATION UNLESS OTHER WISE NOTED.
- 4. BUILDER AND OR OWNER TO VERIFY ALL SETBACKS AND EASEMENTS.
- 5. THIS FLAN HAS NOT BEEN ENGINEERED BY AUTODRAFT. SEE SEPARATE DRAWINGS BY OTHERS FOR ENGINEERING DATA.

DIMENSION LINES ARE PULLED FROM EDGE OF BRICK LEDGE. IF NO BRICK LEDGE EXISTS, DIMENSIONS WILL BE FROM EDGE OF FOUNDATION.

Diversing

ARRIAGE

NOTE: BUILDER TO VERIFY ALL SETBACK AND EASEMENT ENCROACHMENTS PRIOR TO CONSTRUCTION

| SUBDIVISION NAME      | CARRIAGE HILLS       |
|-----------------------|----------------------|
| FILING NUMBER         | N/A                  |
| LOT NUMBER            | 3                    |
| BLOCK NUMBER          | ?                    |
| STREET ADDRESS        | 305 CARRIAGE HILLS C |
| COUNTY                | MESA                 |
| GARAGE SQ. FT.        | 581 SF               |
| COVERED ENTRY SU. FT. | 84 SF                |
| COVERED PATIO SO. F1. | N/A                  |
| LIVING SQ. FT.        | 1871 SF              |
| LOT SIZE              | 4527 SF              |
| SETBACKS USED         | FRONT 20"            |
|                       | SIDES 5"             |
|                       | REAR 10'             |

SCALE: 100 = 201-000