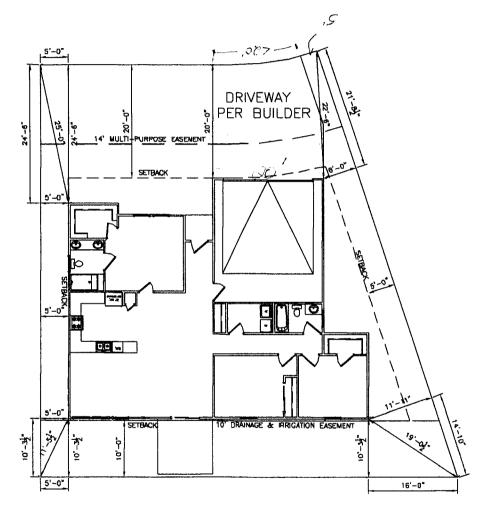

(Pink: Building Department)

(Goldenrod: Utility Accounting)

NOTE:

BUILDER TO VERIFY
ALL SETBACK AND EASEMENT
ENCROACHMENTS PRIOR
TO CONSTRUCTION

NOTE:

DIMENSION LINES ARE PULLED FROM EDGE OF BRICK LEDGE. IF NO BRICK LEDGE EXISTS, DIMENSIONS WILL BE FROM EDGE OF FOUNDATION.

NOTE

GRADE MUST SLOPE AWAY FROM HOUSE 6" OF FALL IN THE FIRST 10' OF DISTANCE PER LOCAL BUILDING CODE.

NOTICE:

- 1. IT IS THE RESPONSIBILITY OF THE BUILDER OR OWNER TO VERIFY ALL DETAILS AND DIMENSIONS PRIOR TO CONSTRUCTION.
- 2. USE OF THIS PLAN CONSTITUTES BUILDER AND OR HOME OMIERS ACCEPTANCE OF THESE TERMS.

  3. ALL DIMENSIONS HE TO EDGE OF POUNDATION WILLESS OTHER WISE NOTED.

  4. BUILDER AND OR OWNER TO VERRY ALL STEMACKS AND EASEMENTS.
- 5. THIS PLAN HAS NOT BEEN ENGINEERED BY AUTODRAFT. SEE SEPARATE DRAWINGS BY OTHERS FOR ENGINEERING DATA.

| SITE PLAN INFORMATION |                |
|-----------------------|----------------|
| SUBDIVISION NAME      | CARRIAGE HILLS |
| FILING NUMBER         | N/A            |
| LOT NUMBER            | 10             |
| BLOCK NUMBER          | ı              |
| STREET ADDRESS        | ?              |
| COUNTY                | MESA           |
| GARAGE SQ. FT.        | 435 SF         |
| COVERED ENTRY SQ. FT. | 23 SF          |
| COVERED PATIO SQ. FT. | N/A            |
| LIMNG SQ. FT.         | 1468 SF        |
| LOT SIZE              | 4587 SF        |
| SETBACKS USED         | FRONT 20'      |
|                       | SIDES 5'       |
|                       | REAR 10'       |

SCALE: 1/16" : 1'-0"