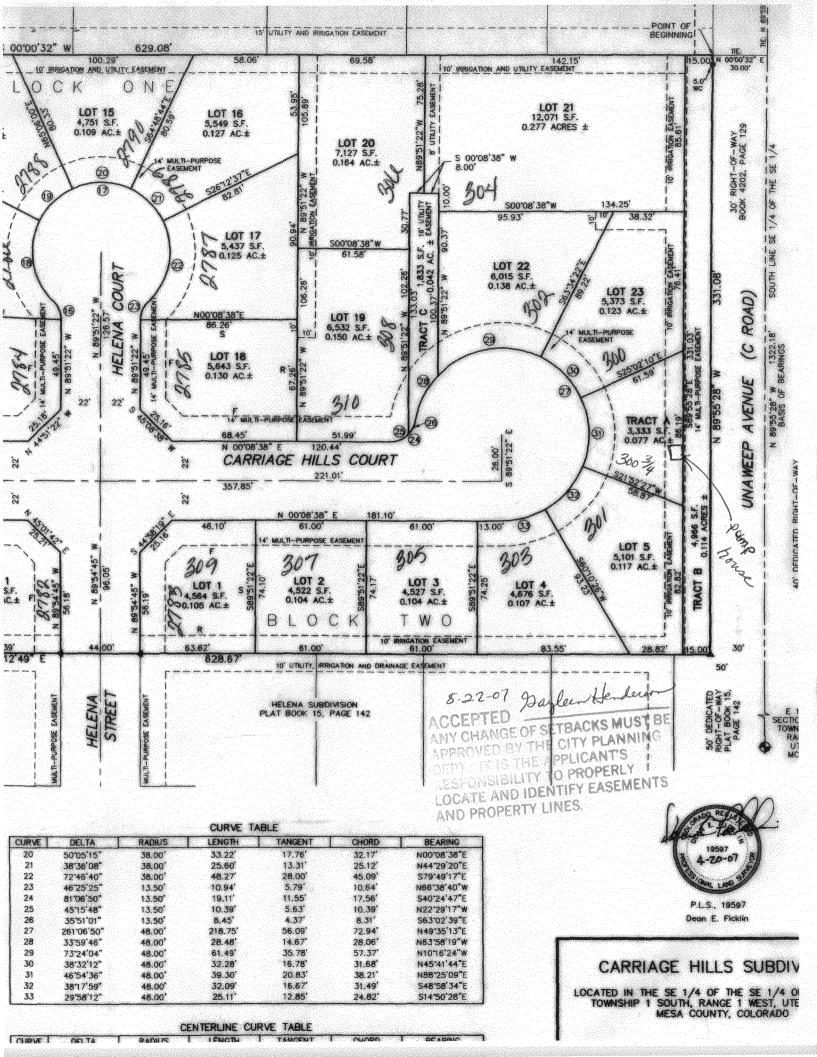

| Planning \$ 10,00 PLANNING C                                                                                                                                                                                                                                                                                                                                 | FARANCE BLDG PERMIT NO.                                                                |
|--------------------------------------------------------------------------------------------------------------------------------------------------------------------------------------------------------------------------------------------------------------------------------------------------------------------------------------------------------------|----------------------------------------------------------------------------------------|
| TCP\$ (Multifamily & Nonresidential Ren                                                                                                                                                                                                                                                                                                                      |                                                                                        |
| Drainage \$ Community Develor                                                                                                                                                                                                                                                                                                                                |                                                                                        |
| SIF\$                                                                                                                                                                                                                                                                                                                                                        | PH                                                                                     |
| Ψ                                                                                                                                                                                                                                                                                                                                                            |                                                                                        |
| Building Address 300 3/4 (arriag Ifills C)                                                                                                                                                                                                                                                                                                                   | Multifamily Only: No. of Existing Units No. Proposed                                   |
| Parcel No. Darent 2945-244-00-163                                                                                                                                                                                                                                                                                                                            | Sq. Ft. of Existing Sq. Ft. Proposed                                                   |
| Subdivision Carriage Hills Subdivision                                                                                                                                                                                                                                                                                                                       |                                                                                        |
| Filing Block Lot                                                                                                                                                                                                                                                                                                                                             | Sq. Ft. Coverage of Let by Structures & Impenious Systems                              |
| OWNER INFORMATION:                                                                                                                                                                                                                                                                                                                                           | Sq. Ft. Coverage of Lot by Structures & Impervious Surface (Total Existing & Proposed) |
| 1.                                                                                                                                                                                                                                                                                                                                                           |                                                                                        |
| Name Carriage Hills                                                                                                                                                                                                                                                                                                                                          | DESCRIPTION OF WORK & INTENDED USE:  Remodel Addition                                  |
| Address <u>2462</u> Commerce Blud,                                                                                                                                                                                                                                                                                                                           | Change of Use (*Specify uses below)                                                    |
| City/State/Zip Grand Junction (a 81503                                                                                                                                                                                                                                                                                                                       | Other: Powp House                                                                      |
| 1                                                                                                                                                                                                                                                                                                                                                            | * FOR CHANGE OF USE:                                                                   |
| APPLICANT INFORMATION:                                                                                                                                                                                                                                                                                                                                       | *Existing Use:                                                                         |
| Name Lawrence Balerio                                                                                                                                                                                                                                                                                                                                        | *Existing Use:                                                                         |
| Address 2482 Commerce Block                                                                                                                                                                                                                                                                                                                                  | Proposed Use: 1 and 140 km                                                             |
| City/State/Zip Grand Junction (a. 81503                                                                                                                                                                                                                                                                                                                      | Estimated Remodeling Cost \$                                                           |
| Telephone (470) 255-6520                                                                                                                                                                                                                                                                                                                                     | Current Fair Market Value of Structure \$                                              |
| REQUIRED: One plot plan, on 8 1/2" x 11" paper, showing all existing & proposed structure location(s), parking, setbacks to all property lines, ingress/egress to the property, driveway location & width & all easements & rights-of-way which abut the parcel.                                                                                             |                                                                                        |
| THIS SECTION TO BE COMPLETED BY COMMUNITY DEVELOPMENT DEPARTMENT STAFF                                                                                                                                                                                                                                                                                       |                                                                                        |
| zone <u>R-8</u>                                                                                                                                                                                                                                                                                                                                              | Maximum coverage of lot by structures                                                  |
| SETBACKS: Front from property line (PL)                                                                                                                                                                                                                                                                                                                      | Landscaping/Screening Required: YESNO                                                  |
| Sidefrom PL Rearfrom PL                                                                                                                                                                                                                                                                                                                                      | Parking Requirement                                                                    |
| Maximum Height of Structure(s)                                                                                                                                                                                                                                                                                                                               | Special Conditions:                                                                    |
| Voting District Ingress / Egress Location Approval(Engineer's Initials)                                                                                                                                                                                                                                                                                      | approved per plan                                                                      |
| Modifications to this Planning Clearance must be approved, in writing, by the Community Development Department. The structure authorized by this application cannot be occupied until a final inspection has been completed and a Certificate of Occupancy has been issued, if applicable, by the Building Department (Section 305, Uniform Building Code).  |                                                                                        |
| I hereby acknowledge that I have read this application and the information is correct; I agree to comply with any and all codes, ordinances, laws, regulations or restrictions which apply to the project. I understand that failure to comply shall result in legal action, which may include but not necessarily be limited to non-use of the building(s). |                                                                                        |