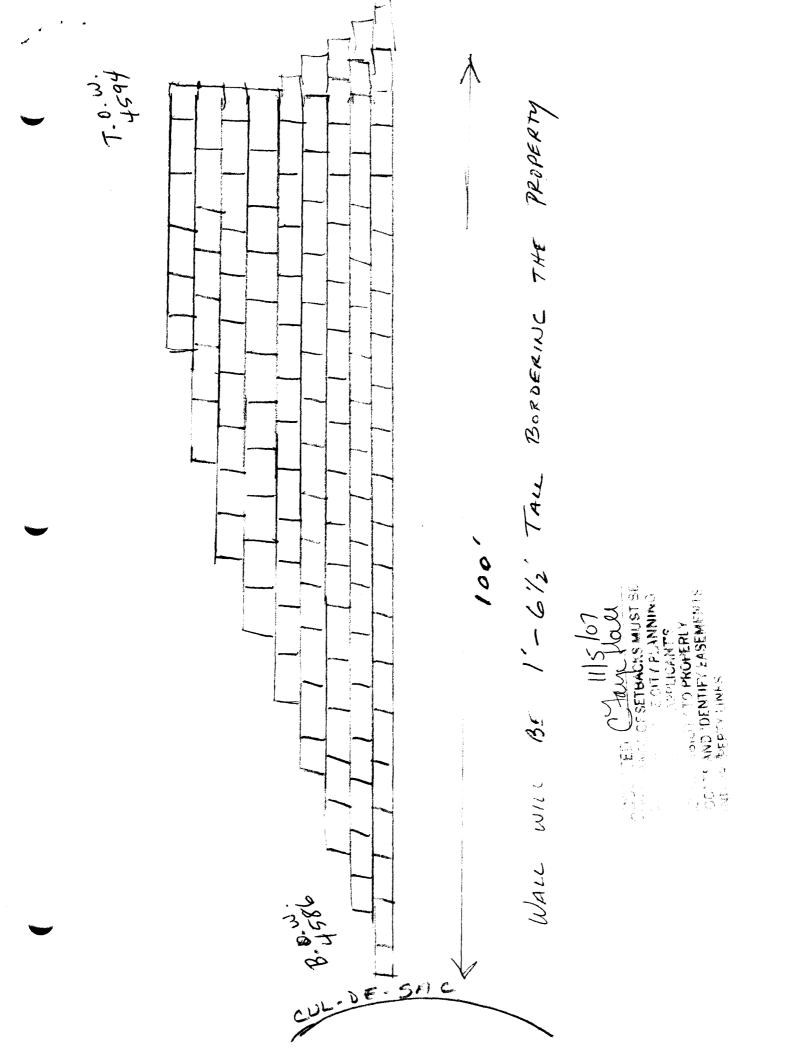

| PLANNING CLEARANCE                                                                                                                                                                     |                                      | BLDG PERMIT NO.                                                                                   |
|----------------------------------------------------------------------------------------------------------------------------------------------------------------------------------------|--------------------------------------|---------------------------------------------------------------------------------------------------|
| TCP \$ (Single Family Residential and                                                                                                                                                  |                                      | MSP-2000-221                                                                                      |
| SIF \$ Community Developm                                                                                                                                                              | nent Department                      | NO Sewer Conner<br>bare ground                                                                    |
| Building Address 572 CASA Ris Ct.                                                                                                                                                      | No. of Existing Bldgs                |                                                                                                   |
| Parcel No. 2945 - 071 - 34 - 011                                                                                                                                                       | Sq. Ft. of Existing Bld              | lgs Sq. Ft. Proposed                                                                              |
| ubdivision VISTA DEL Rio                                                                                                                                                               | Sq. Ft. of Lot / Parcel              |                                                                                                   |
| iling <u>3</u> Block Lot <u>12</u>                                                                                                                                                     | (Total Eviating & Drangood)          |                                                                                                   |
| WNER INFORMATION:                                                                                                                                                                      | Height of Proposed S                 | tructure 7 feet wall                                                                              |
| ddress <u>3445 F<sup>3</sup>/4 ROAD</u><br>http:/State/Zip <u>CLIFTIN</u> CO 81520                                                                                                     | New Single Fami<br>Interior Remodel  | WORK & INTENDED USE:<br>ily Home (*check type below)<br>Addition<br>ecify): <u>retaining</u> WALL |
| PPLICANT INFORMATION:                                                                                                                                                                  |                                      |                                                                                                   |
| ame BRUCE STAAL                                                                                                                                                                        | Site Built Manufactured Ho           | Manufactured Home (UBC)                                                                           |
| ddress 34445 F3/4 Rd.                                                                                                                                                                  | Other (please spe                    | ecify):N/A                                                                                        |
| ity/State/Zip CLIFTON, CO 81520                                                                                                                                                        | NOTES: <u>See</u> e                  | ngineered plan                                                                                    |
| elephone <u>9770 - 210 - 4633</u>                                                                                                                                                      | Atrache                              | i li                                                          |
| EQUIRED: One plot plan, on 8 1/2" x 11" paper, showing al<br>roperty lines, ingress/egress to the property, driveway loca<br>THIS SECTION TO BE COMPLETED BY CO                        | tion & width & all easeme            | ents & rights-of-way which abut the parcel.                                                       |
|                                                                                                                                                                                        | Maximum coverage                     | e of lot by structures                                                                            |
| ETBACKS: Front from property line (PL)                                                                                                                                                 | Permanent Foundation Required: YESNO |                                                                                                   |
| defrom PL                                                                                                                                                                              | Parking Requireme                    | ntA                                                                                               |
| aximum Height of Structure(s)                                                                                                                                                          | Special Conditions_                  | Retaining wall                                                                                    |
| Driveway<br>Dting District Location Approval<br>(Engineer's Initia                                                                                                                     | on neigh                             | bas property                                                                                      |
| odifications to this Planning Clearance must be approve<br>ructure authorized by this application cannot be occupied<br>ccupancy has been issued, if applicable, by the Building       | d until a final inspection           | has been completed and a Certificate of                                                           |
| hereby acknowledge that I have read this application and t<br>dinances, laws, regulations or restrictions which apply to<br>ction, which may include but not necessarily be limited to | the project. I understand            | d that failure to comply shall result in legal                                                    |
| oplicant Signature                                                                                                                                                                     | Date                                 | 0 df - 25 07                                                                                      |
| epartment Approval C. Faye Hall                                                                                                                                                        |                                      | 11/5/07                                                                                           |
| dditional water and/or sewer tag fee(s) are required:                                                                                                                                  | YES NO V                             | V/O NO. DO CACLORE                                                                                |