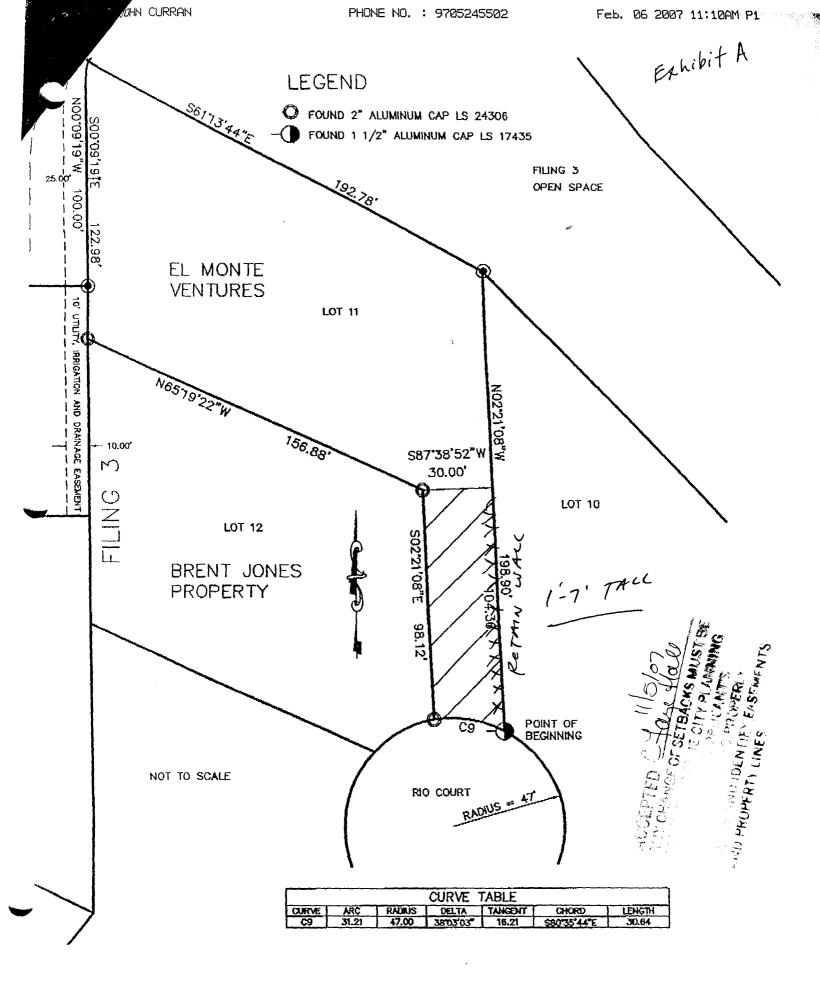

| PLANNING CLEARANCE                                                                                                                                                                     |                                      | BLDG PERMIT NO.                                                                                   |
|----------------------------------------------------------------------------------------------------------------------------------------------------------------------------------------|--------------------------------------|---------------------------------------------------------------------------------------------------|
| TCP \$ (Single Family Residential and                                                                                                                                                  |                                      | MSP-2000-221                                                                                      |
| SIF \$ Community Developm                                                                                                                                                              | nent Department                      | NO Sewer Conner<br>bare ground                                                                    |
| Building Address 572 CASA Ris Ct.                                                                                                                                                      | No. of Existing Bldgs                |                                                                                                   |
| Parcel No. 2945 - 071 - 34 - 011                                                                                                                                                       | Sq. Ft. of Existing Bld              | lgs Sq. Ft. Proposed                                                                              |
| ubdivision VISTA DEL Rio                                                                                                                                                               | Sq. Ft. of Lot / Parcel              |                                                                                                   |
| iling <u>3</u> Block Lot <u>12</u>                                                                                                                                                     | (Total Eviating & Drangood)          |                                                                                                   |
| WNER INFORMATION:                                                                                                                                                                      | Height of Proposed S                 | tructure 7 feet wall                                                                              |
| ddress <u>3445 F<sup>3</sup>/4 ROAD</u><br>http:/State/Zip <u>CLIFTIN</u> CO 81520                                                                                                     | New Single Fami<br>Interior Remodel  | WORK & INTENDED USE:<br>ily Home (*check type below)<br>Addition<br>ecify): <u>retaining</u> WALL |
| PPLICANT INFORMATION:                                                                                                                                                                  |                                      |                                                                                                   |
| ame BRUCE STAAL                                                                                                                                                                        | Site Built Manufactured Ho           | Manufactured Home (UBC)                                                                           |
| ddress 34445 F3/4 Rd.                                                                                                                                                                  | Other (please spe                    | ecify):N/A                                                                                        |
| ity/State/Zip CLIFTON, CO 81520                                                                                                                                                        | NOTES: <u>See</u> e                  | ngineered plan                                                                                    |
| elephone <u>9770 - 210 - 4633</u>                                                                                                                                                      | Atrache                              | i li                                                          |
| EQUIRED: One plot plan, on 8 1/2" x 11" paper, showing al<br>roperty lines, ingress/egress to the property, driveway loca<br>THIS SECTION TO BE COMPLETED BY CO                        | tion & width & all easeme            | ents & rights-of-way which abut the parcel.                                                       |
|                                                                                                                                                                                        | Maximum coverage                     | e of lot by structures                                                                            |
| ETBACKS: Front from property line (PL)                                                                                                                                                 | Permanent Foundation Required: YESNO |                                                                                                   |
| defrom PL                                                                                                                                                                              | Parking Requireme                    | ntA                                                                                               |
| aximum Height of Structure(s)                                                                                                                                                          | Special Conditions_                  | Retaining wall                                                                                    |
| Driveway<br>Dting District Location Approval<br>(Engineer's Initia                                                                                                                     | on neigh                             | bas property                                                                                      |
| odifications to this Planning Clearance must be approve<br>ructure authorized by this application cannot be occupied<br>ccupancy has been issued, if applicable, by the Building       | d until a final inspection           | has been completed and a Certificate of                                                           |
| hereby acknowledge that I have read this application and t<br>dinances, laws, regulations or restrictions which apply to<br>ction, which may include but not necessarily be limited to | the project. I understand            | d that failure to comply shall result in legal                                                    |
| oplicant Signature                                                                                                                                                                     | Date                                 | 0 df - 25 07                                                                                      |
| epartment Approval C. Faye Hall                                                                                                                                                        |                                      | 11/5/07                                                                                           |
| dditional water and/or sewer tag fee(s) are required:                                                                                                                                  | YES NO V                             | V/O NO. DO CACLORE                                                                                |