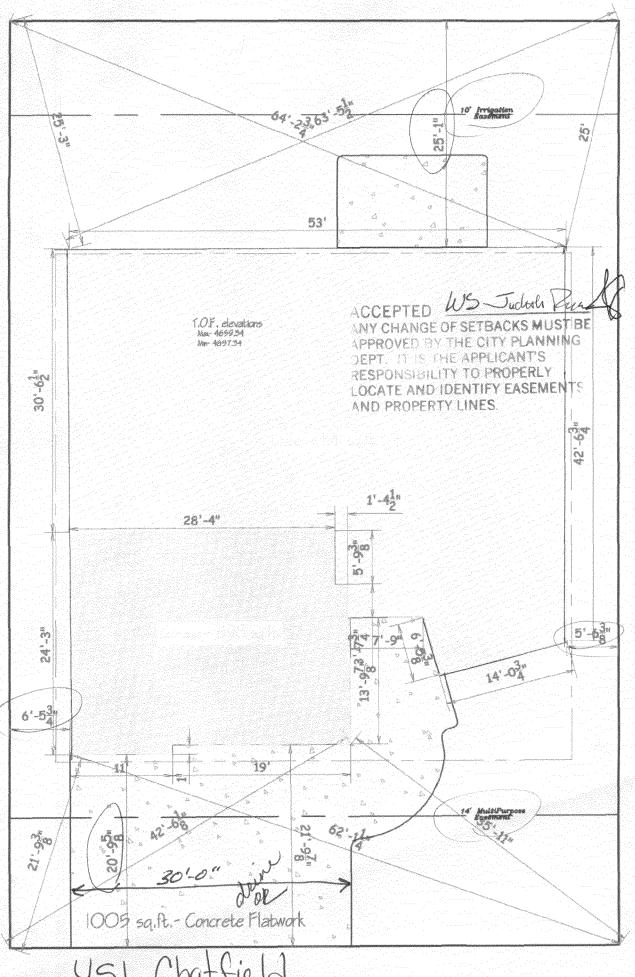

## **Community Development Department**

| Building Address 451 Chaffield Co                                                                                               | No. of Existing Bldgs No. Proposed                                                                                                                                                                                                                                                                                                                                                                                                                              |
|---------------------------------------------------------------------------------------------------------------------------------|-----------------------------------------------------------------------------------------------------------------------------------------------------------------------------------------------------------------------------------------------------------------------------------------------------------------------------------------------------------------------------------------------------------------------------------------------------------------|
| Parcel No. 2943-151-16-014                                                                                                      | Sq. Ft. of Existing Bldgs Sq. Ft. Proposed 908                                                                                                                                                                                                                                                                                                                                                                                                                  |
| Subdivision Chaffield III                                                                                                       | Sq. Ft. of Lot / Parcel 4500                                                                                                                                                                                                                                                                                                                                                                                                                                    |
| Filing Block Lot                                                                                                                | Sq. Ft. Coverage of Lot by Structures & Impervious Surface                                                                                                                                                                                                                                                                                                                                                                                                      |
| OWNER INFORMATION:                                                                                                              | (Total Existing & Proposed) 33.49  Height of Proposed Structure 9.5                                                                                                                                                                                                                                                                                                                                                                                             |
| Name <u>Jeff Seeley</u>                                                                                                         | DESCRIPTION OF WORK & INTENDED USE:                                                                                                                                                                                                                                                                                                                                                                                                                             |
| Address                                                                                                                         | New Single Family Home (*check type below) Interior Remodel Addition                                                                                                                                                                                                                                                                                                                                                                                            |
| City / State / Zip                                                                                                              | Other (please specify):                                                                                                                                                                                                                                                                                                                                                                                                                                         |
| APPLICANT INFORMATION:                                                                                                          | *TYPE OF HOME PROPOSED:                                                                                                                                                                                                                                                                                                                                                                                                                                         |
| Book of it Quillian                                                                                                             | Site Built Manufactured Home (UBC) Manufactured Home (HUD)                                                                                                                                                                                                                                                                                                                                                                                                      |
| Name Dohou Duidell                                                                                                              | Other (please specify):                                                                                                                                                                                                                                                                                                                                                                                                                                         |
| City/State/Zip Fruita (0 8152) No                                                                                               | TES: New Construction                                                                                                                                                                                                                                                                                                                                                                                                                                           |
| 0 m c c c c c c c                                                                                                               | TES: Mew Construction                                                                                                                                                                                                                                                                                                                                                                                                                                           |
| Telephone 970.858.888                                                                                                           |                                                                                                                                                                                                                                                                                                                                                                                                                                                                 |
| REQUIRED: One plot plan, on 8 1/2" x 11" paper, showing all exproperty lines, ingress/egress to the property, driveway location |                                                                                                                                                                                                                                                                                                                                                                                                                                                                 |
|                                                                                                                                 |                                                                                                                                                                                                                                                                                                                                                                                                                                                                 |
| THIS SECTION TO BE COMPLETED BY COMM                                                                                            | . <i>A</i>                                                                                                                                                                                                                                                                                                                                                                                                                                                      |
| ZONE R5                                                                                                                         | . <i>A</i>                                                                                                                                                                                                                                                                                                                                                                                                                                                      |
| ZONE                                                                                                                            | Maximum coverage of lot by structures                                                                                                                                                                                                                                                                                                                                                                                                                           |
| ZONE R5                                                                                                                         | Maximum coverage of lot by structures                                                                                                                                                                                                                                                                                                                                                                                                                           |
| ZONE                                                                                                                            | Maximum coverage of lot by structures                                                                                                                                                                                                                                                                                                                                                                                                                           |
| SETBACKS: Front 3925 from property line (PL) Side 5/3 from PL Rear 35/5 from PL  Maximum Height of Structure(s)                 | Maximum coverage of lot by structures 60%  Permanent Foundation Required: YESNO  Parking Requirement 2                                                                                                                                                                                                                                                                                                                                                          |
| SETBACKS: Front 3925 from property line (PL) Side 5/3 from PL Rear 25/5 from PL  Maximum Height of Structure(s)                 | Maximum coverage of lot by structures 60%  Permanent Foundation Required: YESNO  Parking Requirement 2                                                                                                                                                                                                                                                                                                                                                          |
| SETBACKS: Front 3925 from property line (PL) Side 5/3 from PL Rear 25/5 from PL  Maximum Height of Structure(s)                 | Maximum coverage of lot by structures                                                                                                                                                                                                                                                                                                                                                                                                                           |
| SETBACKS: Front 3925 from property line (PL)  Side 5/3 from PL Rear 355 from PL  Maximum Height of Structure(s)                 | Maximum coverage of lot by structures  Permanent Foundation Required: YESNO  Parking Requirement  Special Conditions  In writing, by the Community Development Department. The ntil a final inspection has been completed and a Certificate of partment (Section 305, Uniform Building Code).  Information is correct; I agree to comply with any and all codes, project. I understand that failure to comply shall result in legal                             |
| SETBACKS: Front 393 from property line (PL)  Side 5/3 from PL Rear 35 from PL  Maximum Height of Structure(s)                   | Maximum coverage of lot by structures  Permanent Foundation Required: YESNO  Parking Requirement  Special Conditions  In writing, by the Community Development Department. The notil a final inspection has been completed and a Certificate of partment (Section 305, Uniform Building Code).  Information is correct; I agree to comply with any and all codes, project. I understand that failure to comply shall result in legal in-use of the building(s). |
| SETBACKS: Front 3925 from property line (PL)  Side 5/3 from PL Rear 35  Maximum Height of Structure(s)                          | Maximum coverage of lot by structures  Permanent Foundation Required: YESNO  Parking Requirement  Special Conditions  In writing, by the Community Development Department. The ntil a final inspection has been completed and a Certificate of partment (Section 305, Uniform Building Code).  Information is correct; I agree to comply with any and all codes, project. I understand that failure to comply shall result in legal                             |
| SETBACKS: Front 393 from property line (PL)  Side 5/3 from PL Rear 35 from PL  Maximum Height of Structure(s)                   | Maximum coverage of lot by structures  Permanent Foundation Required: YESNO  Parking Requirement                                                                                                                                                                                                                                                                                                                                                                |
| SETBACKS: Front 393 from property line (PL)  Side 5/3 from PL Rear 35/5 from PL  Maximum Height of Structure(s)                 | Maximum coverage of lot by structures  Permanent Foundation Required: YESNO  Parking Requirement  Special Conditions  In writing, by the Community Development Department. The objection has been completed and a Certificate of partment (Section 305, Uniform Building Code).  Information is correct; I agree to comply with any and all codes, project. I understand that failure to comply shall result in legal in-use of the building(s).  Date          |