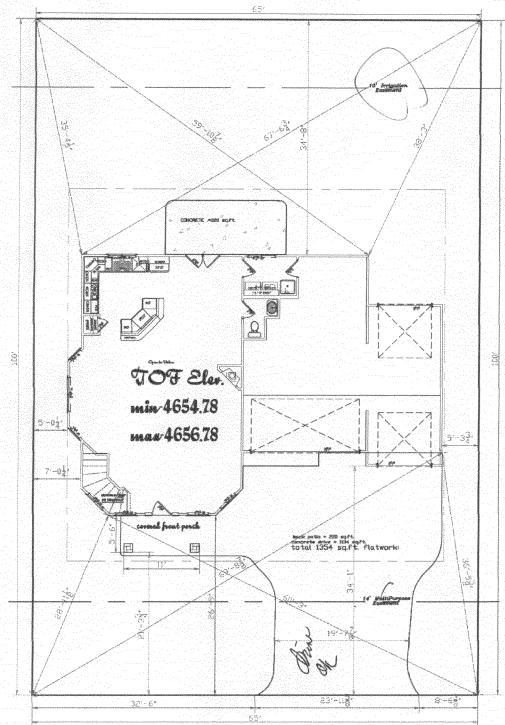

## **Community Development Department**

| 11.10.111                                                                                                                                                                                                                                                                                                                                                                                                                                                                                                                                                                                                        |                                                                                                                                                                                                                                                                                                                              |                                                                   |  |
|------------------------------------------------------------------------------------------------------------------------------------------------------------------------------------------------------------------------------------------------------------------------------------------------------------------------------------------------------------------------------------------------------------------------------------------------------------------------------------------------------------------------------------------------------------------------------------------------------------------|------------------------------------------------------------------------------------------------------------------------------------------------------------------------------------------------------------------------------------------------------------------------------------------------------------------------------|-------------------------------------------------------------------|--|
| Building Address 453 Chattielle                                                                                                                                                                                                                                                                                                                                                                                                                                                                                                                                                                                  | No. of Existing Bldgs                                                                                                                                                                                                                                                                                                        | No. Proposed                                                      |  |
| Parcel No. 3943 - 151-16-015                                                                                                                                                                                                                                                                                                                                                                                                                                                                                                                                                                                     | Sq. Ft. of Existing Bldgs                                                                                                                                                                                                                                                                                                    | Sq. Ft. Proposed 1994                                             |  |
| Subdivision Chatfield III                                                                                                                                                                                                                                                                                                                                                                                                                                                                                                                                                                                        | Sq. Ft. of Lot / Parcel 4500                                                                                                                                                                                                                                                                                                 | )                                                                 |  |
| Filing Block Lot 5                                                                                                                                                                                                                                                                                                                                                                                                                                                                                                                                                                                               | Sq. Ft. Coverage of Lot by Structures (Total Existing & Proposed)                                                                                                                                                                                                                                                            | & Impervious Surface                                              |  |
| OWNER INFORMATION:                                                                                                                                                                                                                                                                                                                                                                                                                                                                                                                                                                                               | Height of Proposed Structure                                                                                                                                                                                                                                                                                                 | 5'                                                                |  |
| Name Muri Solly                                                                                                                                                                                                                                                                                                                                                                                                                                                                                                                                                                                                  | ESCRIPTION OF WORK & INT                                                                                                                                                                                                                                                                                                     |                                                                   |  |
| Address                                                                                                                                                                                                                                                                                                                                                                                                                                                                                                                                                                                                          | New Single Family Home (*che<br>Interior Remodel<br>Other (please specify):                                                                                                                                                                                                                                                  | Addition                                                          |  |
| City / State / Zip                                                                                                                                                                                                                                                                                                                                                                                                                                                                                                                                                                                               |                                                                                                                                                                                                                                                                                                                              |                                                                   |  |
| APPLICANT INFORMATION:                                                                                                                                                                                                                                                                                                                                                                                                                                                                                                                                                                                           | TYPE OF HOME PROPOSED:                                                                                                                                                                                                                                                                                                       | Manufact will be use (UDO)                                        |  |
| Name booksly builders                                                                                                                                                                                                                                                                                                                                                                                                                                                                                                                                                                                            | Manufactured Home (HUD)                                                                                                                                                                                                                                                                                                      | Manufactured Home (UBC)                                           |  |
| Address 1383 Byllle Path Ct                                                                                                                                                                                                                                                                                                                                                                                                                                                                                                                                                                                      | Other (please specify):                                                                                                                                                                                                                                                                                                      | T                                                                 |  |
| City/State/Zip Fruita (OS152) NO                                                                                                                                                                                                                                                                                                                                                                                                                                                                                                                                                                                 | OTES: New CONSTRUC                                                                                                                                                                                                                                                                                                           | tion                                                              |  |
| Telephone <u>858.8881</u>                                                                                                                                                                                                                                                                                                                                                                                                                                                                                                                                                                                        |                                                                                                                                                                                                                                                                                                                              |                                                                   |  |
| REQUIRED: One plot plan, on 8 1/2" x 11" paper, showing all existing & proposed structure location(s), parking, setbacks to all property lines, ingress/egress to the property, driveway location & width & all easements & rights-of-way which abut the parcel.                                                                                                                                                                                                                                                                                                                                                 |                                                                                                                                                                                                                                                                                                                              |                                                                   |  |
| property lines, ingressiegress to the property, driveway location                                                                                                                                                                                                                                                                                                                                                                                                                                                                                                                                                | i di Midili di dii caselliellis di ligilis-oi                                                                                                                                                                                                                                                                                | i-way willcii abut tile parcei.                                   |  |
| THIS SECTION TO BE COMPLETED BY COMP                                                                                                                                                                                                                                                                                                                                                                                                                                                                                                                                                                             | IUNITY DEVELOPMENT DEPART                                                                                                                                                                                                                                                                                                    | MENT STAFF                                                        |  |
|                                                                                                                                                                                                                                                                                                                                                                                                                                                                                                                                                                                                                  | IUNITY DEVELOPMENT DEPART                                                                                                                                                                                                                                                                                                    | MENT STAFF                                                        |  |
| THIS SECTION TO BE COMPLETED BY COMM                                                                                                                                                                                                                                                                                                                                                                                                                                                                                                                                                                             |                                                                                                                                                                                                                                                                                                                              | tures 60%                                                         |  |
| THIS SECTION TO BE COMPLETED BY COMM ZONE 25                                                                                                                                                                                                                                                                                                                                                                                                                                                                                                                                                                     | Maximum coverage of lot by struc                                                                                                                                                                                                                                                                                             | tures 60%                                                         |  |
| THIS SECTION TO BE COMPLETED BY COMM ZONE                                                                                                                                                                                                                                                                                                                                                                                                                                                                                                                                                                        | Maximum coverage of lot by structure Permanent Foundation Required:                                                                                                                                                                                                                                                          | tures NO NO                                                       |  |
| THIS SECTION TO BE COMPLETED BY COMN  ZONE                                                                                                                                                                                                                                                                                                                                                                                                                                                                                                                                                                       | Maximum coverage of lot by structure Permanent Foundation Required:  Parking Requirement                                                                                                                                                                                                                                     | tures NO NO                                                       |  |
| THIS SECTION TO BE COMPLETED BY COMN  ZONE                                                                                                                                                                                                                                                                                                                                                                                                                                                                                                                                                                       | Maximum coverage of lot by structure.  Permanent Foundation Required:  Parking Requirement  Special Conditions  in writing, by the Community Deventil a final inspection has been community.                                                                                                                                 | YESNO                                                             |  |
| THIS SECTION TO BE COMPLETED BY COMM  ZONE                                                                                                                                                                                                                                                                                                                                                                                                                                                                                                                                                                       | Maximum coverage of lot by structure.  Permanent Foundation Required:  Parking Requirement  Special Conditions  in writing, by the Community Deventil a final inspection has been compartment (Section 305, Uniform Buinformation is correct; I agree to comproject. I understand that failure to                            | retures                                                           |  |
| THIS SECTION TO BE COMPLETED BY COMNZONE  SETBACKS: Front D from property line (PL)  Side Side from PL Rear Side from PL  Maximum Height of Structure(s)  Driveway Location Approval (Engineer's Initials)  Modifications to this Planning Clearance must be approved, structure authorized by this application cannot be occupied u Occupancy has been issued, if applicable, by the Building De I hereby acknowledge that I have read this application and the ordinances, laws, regulations or restrictions which apply to the                                                                                | Maximum coverage of lot by structure.  Permanent Foundation Required:  Parking Requirement  Special Conditions  in writing, by the Community Deventil a final inspection has been compartment (Section 305, Uniform Buinformation is correct; I agree to comproject. I understand that failure to                            | retures                                                           |  |
| THIS SECTION TO BE COMPLETED BY COMNZONE  SETBACKS: Front D from property line (PL)  Side from PL Rear D from PL  Maximum Height of Structure(s)  Driveway Location Approvation (Engineer's Initials)  Modifications to this Planning Clearance must be approved, structure authorized by this application cannot be occupied u Occupancy has been issued, if applicable, by the Building De I hereby acknowledge that I have read this application and the ordinances, laws, regulations or restrictions which apply to the action, which may include but not necessarily be limited to not                     | Maximum coverage of lot by structured: Permanent Foundation Required: Parking Requirement Special Conditions  in writing, by the Community Deventil a final inspection has been compartment (Section 305, Uniform Buildinformation is correct; I agree to conproject. I understand that failure to n-use of the building(s). | Interestories Applications NO |  |
| THIS SECTION TO BE COMPLETED BY COMNZONE  SETBACKS: Front D from property line (PL)  Side from PL Rear D from PL  Maximum Height of Structure(s)  Driveway Location Approvation (Engineer's Initials)  Modifications to this Planning Clearance must be approved, structure authorized by this application cannot be occupied u Occupancy has been issued, if applicable, by the Building De I hereby acknowledge that I have read this application and the ordinances, laws, regulations or restrictions which apply to the action, which may include but not necessarily be limited to not Applicant Signature | Maximum coverage of lot by structure.  Permanent Foundation Required:  Parking Requirement                                                                                                                                                                                                                                   | Interestories Applications NO |  |
| THIS SECTION TO BE COMPLETED BY COMN  ZONE                                                                                                                                                                                                                                                                                                                                                                                                                                                                                                                                                                       | Maximum coverage of lot by structure.  Permanent Foundation Required:  Parking Requirement                                                                                                                                                                                                                                   | Interestories Applications NO |  |

## 453 Chatfield Lane

Front Setback- 20'-0" Rear Setback- 25'-0" Side Setback- 5'-0"