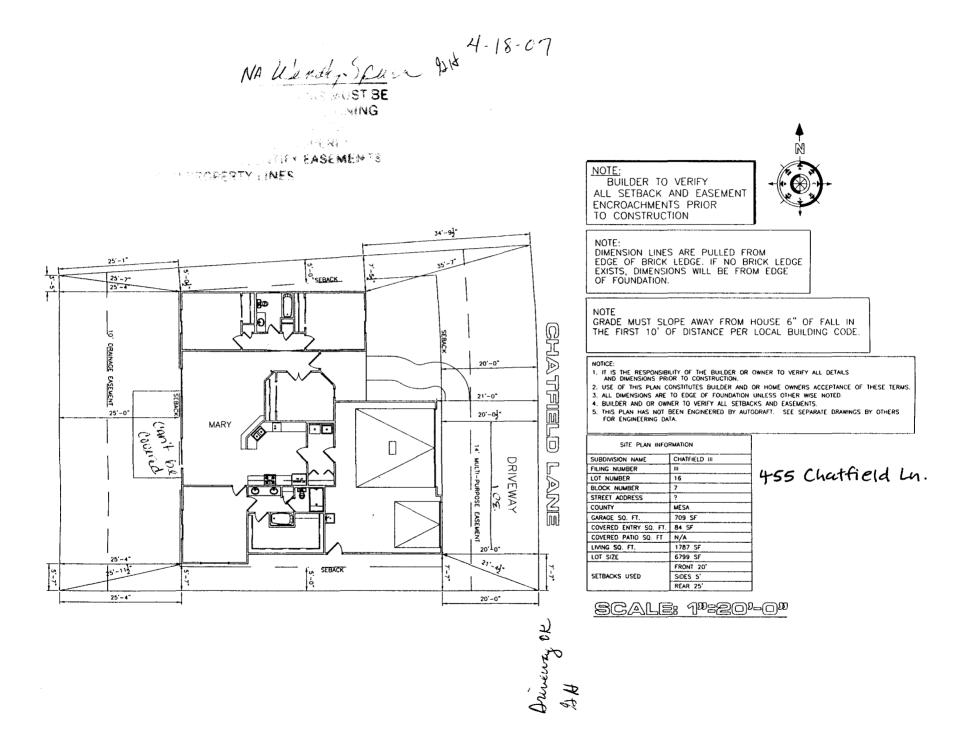

| <b></b>                                                             |                                                                                                                                                                           |  |  |  |
|---------------------------------------------------------------------|---------------------------------------------------------------------------------------------------------------------------------------------------------------------------|--|--|--|
| FEE\$ 16.60 PLANNING CLEA                                           | RANCE BLDG PERMIT NO.                                                                                                                                                     |  |  |  |
| TCP \$ 1589.00 (Single Family Residential and Accessory Structures) |                                                                                                                                                                           |  |  |  |
| SIF \$ 400.00 Community Developme                                   | nt Department                                                                                                                                                             |  |  |  |
| Building Address 455 Chatfield Lanc                                 | No. of Existing Bldgs O No. Proposed                                                                                                                                      |  |  |  |
| Parcel No. 2943-151-16-016                                          | Sq. Ft. of Existing Bldgs Sq. Ft. Proposed 1767                                                                                                                           |  |  |  |
| Subdivision Chatfield Ill                                           | Sq. Ft. of Lot / Parcel                                                                                                                                                   |  |  |  |
| Filing 3 Block 7 Lot 16                                             | Sq. Ft. Coverage of Lot by Structures & Impervious Surface                                                                                                                |  |  |  |
| OWNER INFORMATION:                                                  | (Total Existing & Proposed) 7500<br>Height of Proposed Structure 18                                                                                                       |  |  |  |
| Name Show River UC                                                  | DESCRIPTION OF WORK & INTENDED USE:                                                                                                                                       |  |  |  |
| Address 202 N. Ave #164                                             | New Single Family Home (*check type below)<br>Interior Remodel Addition<br>Other (please specify):                                                                        |  |  |  |
| City / State / Zip G. CO 8150                                       |                                                                                                                                                                           |  |  |  |
| APPLICANT INFORMATION:                                              | *TYPE OF HOME PROPOSED:                                                                                                                                                   |  |  |  |
| Name OWNEr                                                          | Site Built Manufactured Home (UBC)                                                                                                                                        |  |  |  |
| Address                                                             | Other (please specify):                                                                                                                                                   |  |  |  |
| City / State / Zip No                                               | OTES:                                                                                                                                                                     |  |  |  |
| Telephone 248-9708                                                  |                                                                                                                                                                           |  |  |  |
|                                                                     | xisting & proposed structure location(s), parking, setbacks to all                                                                                                        |  |  |  |
|                                                                     | on & width & all easements & rights-of-way which abut the parcel.<br>MUNITY DEVELOPMENT DEPARTMENT STAFF                                                                  |  |  |  |
| ZONE <u>RMF-5</u>                                                   | Maximum coverage of lot by structures                                                                                                                                     |  |  |  |
| SETBACKS: Front                                                     | Permanent Foundation Required: YES $\chi$ NO                                                                                                                              |  |  |  |
| Side 5' from PL Rear 35' from PL                                    | Parking Requirement                                                                                                                                                       |  |  |  |
| Maximum Height of Structure(s) 35                                   | Special Conditions                                                                                                                                                        |  |  |  |
| Driveway                                                            |                                                                                                                                                                           |  |  |  |
| Voting District Location Approval                                   | )                                                                                                                                                                         |  |  |  |
|                                                                     | in writing, by the Community Development Department. The until a final inspection has been completed and a Certificate of epartment (Section 305, Uniform Building Code). |  |  |  |
|                                                                     | information is correct; I agree to comply with any and all codes,<br>e project. I understand that failure to comply shall result in legal<br>on-use of the building(s).   |  |  |  |
| Applicant Signature M·Hoch                                          | Date 3-13-07                                                                                                                                                              |  |  |  |
| NIA It is not South                                                 |                                                                                                                                                                           |  |  |  |
| Department Approval / V/4 Journal / V/4                             | 2/3/4 Date $4.78.07$                                                                                                                                                      |  |  |  |
| Additional water and/or sewer tap fee(s) are required:              | A/A Date 4.18-07<br>S, NO W/O No. 2012                                                                                                                                    |  |  |  |

Z:\CAD @WGS\INFINITY BUILDERS\MAIN SNOW RIVER LLC\CHATFIELD 3 SUBDIVISION\SITE PLANS\BLOCK 7 - LOT 16\BLOCK 7-LOT 16-2.dwg, 12/20/2006 2:30:59 PM, kathy, ho Laser)et 3015 FAX.pc3

t