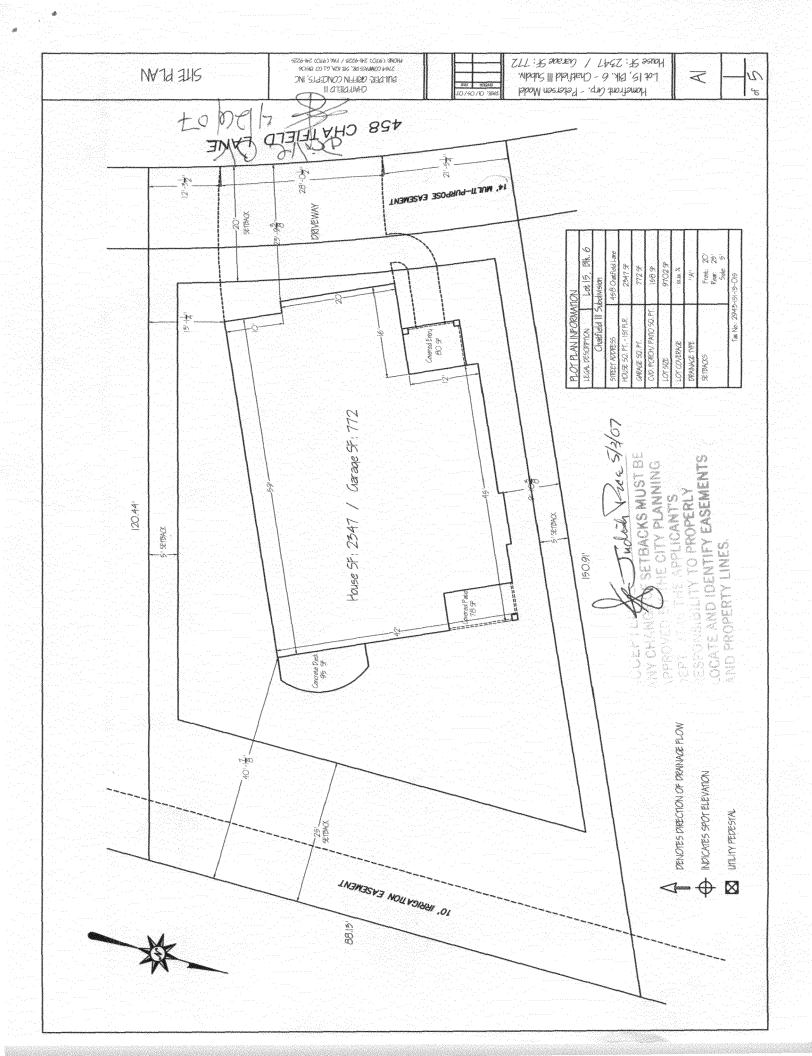

| *                                                                                                                                                                                               |                                                                       |                              |
|-------------------------------------------------------------------------------------------------------------------------------------------------------------------------------------------------|-----------------------------------------------------------------------|------------------------------|
| FEE \$ 10. St. PLANNING CLEA                                                                                                                                                                    |                                                                       | RMIT NO.                     |
| TCP \$ 58 COT (Single Family Residential and A                                                                                                                                                  |                                                                       |                              |
| SIF \$ 4(20 007                                                                                                                                                                                 |                                                                       |                              |
| Building Address 458 Chatfield Ln.                                                                                                                                                              | No. of Existing Bldgs                                                 | No. Proposed                 |
| Parcel No. 2943 - 151 - 15 - 015                                                                                                                                                                | Sq. Ft. of Existing Bldgs                                             | Sq. Ft. Proposed 2347        |
| Subdivision Chatfield III                                                                                                                                                                       | Sq. Ft. of Lot / Parcel 9702                                          | SF.                          |
| Filing Block 6 Lot 15                                                                                                                                                                           | Sq. Ft. Coverage of Lot by Structures                                 |                              |
| OWNER INFORMATION:                                                                                                                                                                              | (Total Existing & Proposed)<br>Height of Proposed Structure           | _                            |
| Name C HomeFront Group, Inc                                                                                                                                                                     | DESCRIPTION OF WORK & INT                                             |                              |
| Address 734 Tullip Dr.                                                                                                                                                                          | New Single Family Home (*che                                          | Addition                     |
| City / State / Zip G. J. , Co 81506                                                                                                                                                             | Other (please specify):                                               |                              |
| APPLICANT INFORMATION:                                                                                                                                                                          | *TYPE OF HOME PROPOSED:                                               |                              |
| Name Griffin Concepts, Inc.                                                                                                                                                                     | Manufactured Home (HUD)                                               | Manufactured Home (UBC)      |
| Address 276A Composes Dr., Ste. 112.4                                                                                                                                                           | Other (please specify):                                               |                              |
| City / State / Zip <u>G. J.</u> , (O <u>81506</u> NO                                                                                                                                            | DTES:                                                                 |                              |
| Telephone (970) 241 - 922-3                                                                                                                                                                     |                                                                       | ·····                        |
| REQUIRED: One plot plan, on 8 1/2" x 11" paper, showing all e property lines, ingress/egress to the property, driveway location                                                                 |                                                                       |                              |
| THIS SECTION TO BE COMPLETED BY COM                                                                                                                                                             |                                                                       |                              |
| ZONE RMF5                                                                                                                                                                                       | Maximum coverage of lot by strue                                      | ctures $(0)^{(1)}$           |
| SETBACKS: Front $\overrightarrow{\Delta O}$ from property line (PL)                                                                                                                             | Permanent Foundation Required                                         | YESNO                        |
| Side 5 from PL Rear 25 from PL                                                                                                                                                                  | Parking Requirement                                                   |                              |
| Maximum Height of Structure(s) $35^{\circ}7^{\circ}$                                                                                                                                            | Special Conditions                                                    |                              |
| Voting District <u>'C'</u> Driveway<br>Location Approval                                                                                                                                        |                                                                       |                              |
| (Engineer's Initials                                                                                                                                                                            |                                                                       |                              |
| Modifications to this Planning Clearance must be approved,<br>structure authorized by this application cannot be occupied u<br>Occupancy has been issued, if applicable, by the Building De     | until a final inspection has been cor                                 | npleted and a Certificate of |
| I hereby acknowledge that I have read this application and the ordinances, laws, regulations or restrictions which apply to the action, which may include but not necessarily be limited to not | e project. I understand that failure to<br>on-use of the building(s). | comply shall result in legal |
| Applicant Signature                                                                                                                                                                             | Date <u>4/25/0</u>                                                    | 7                            |
| Department Approval                                                                                                                                                                             | Data 5/3/07                                                           | 7                            |