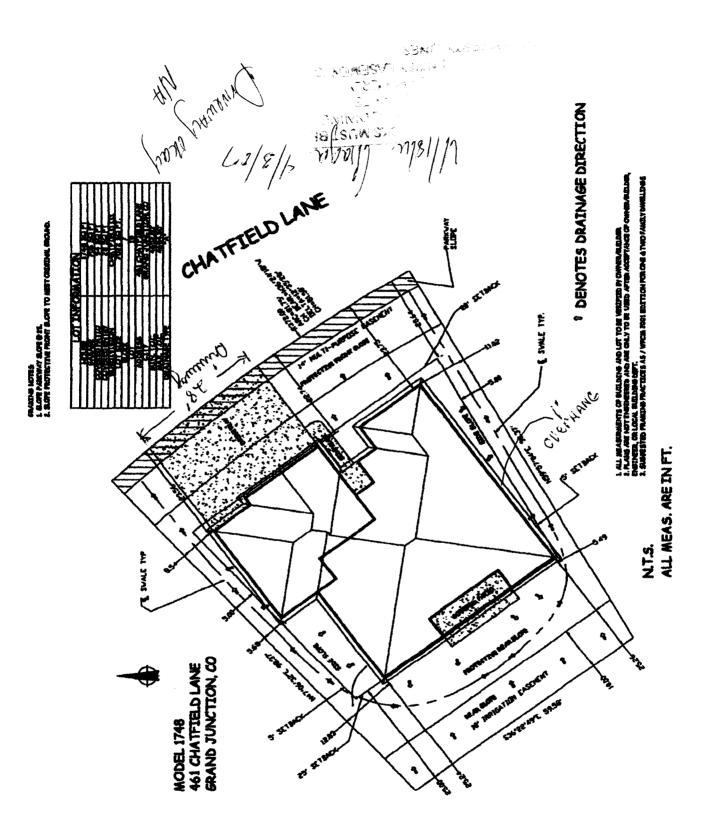

|                                                                                                                                                                                                                                                                                                                                                             | RANCE BLDG PERMIT NO.                                                                                                                                                |  |  |  |
|-------------------------------------------------------------------------------------------------------------------------------------------------------------------------------------------------------------------------------------------------------------------------------------------------------------------------------------------------------------|----------------------------------------------------------------------------------------------------------------------------------------------------------------------|--|--|--|
| TCP \$1589.007 (Single Family Residential and Ac                                                                                                                                                                                                                                                                                                            | -                                                                                                                                                                    |  |  |  |
| SIF \$ 4(0), \$9                                                                                                                                                                                                                                                                                                                                            | <u>nt Department</u>                                                                                                                                                 |  |  |  |
| Building Address _ 461 Chatfield Dr-                                                                                                                                                                                                                                                                                                                        | No. of Existing Bldgs No. Proposed                                                                                                                                   |  |  |  |
| Parcel No. 2943-151-14-005                                                                                                                                                                                                                                                                                                                                  | Sq. Ft. of Existing Bldgs Sq. Ft. Proposed 2454                                                                                                                      |  |  |  |
| Subdivision Chatcheld III                                                                                                                                                                                                                                                                                                                                   | Sq. Ft. of Lot / Parcel                                                                                                                                              |  |  |  |
| Filing Block 7 Lot 19                                                                                                                                                                                                                                                                                                                                       | Sq. Ft. Coverage of Lot by Structures & Impervious Surface<br>(Total Existing & Proposed)ユムシイ                                                                        |  |  |  |
|                                                                                                                                                                                                                                                                                                                                                             | Height of Proposed Structure                                                                                                                                         |  |  |  |
| Name Lenny Watterscheid                                                                                                                                                                                                                                                                                                                                     | DESCRIPTION OF WORK & INTENDED USE:                                                                                                                                  |  |  |  |
| Address 2312 IRd'                                                                                                                                                                                                                                                                                                                                           | X New Single Family Home (*check type below)                                                                                                                         |  |  |  |
| City/State/Zip Grand Jct, Co, 81505                                                                                                                                                                                                                                                                                                                         | Other (please specify):                                                                                                                                              |  |  |  |
| APPLICANT INFORMATION:                                                                                                                                                                                                                                                                                                                                      | *TYPE OF HOME PROPOSED:                                                                                                                                              |  |  |  |
| Name Ottis Roswell                                                                                                                                                                                                                                                                                                                                          | X Site Built Manufactured Home (UBC)<br>Manufactured Home (HUD)                                                                                                      |  |  |  |
| Address 515112 South In.                                                                                                                                                                                                                                                                                                                                    | Other (please specify):                                                                                                                                              |  |  |  |
| City/State/Zip O 81520 NOTES:                                                                                                                                                                                                                                                                                                                               |                                                                                                                                                                      |  |  |  |
| Telephone 985-0743                                                                                                                                                                                                                                                                                                                                          |                                                                                                                                                                      |  |  |  |
| REQUIRED: One plot plan, on 8 1/2" x 11" paper, showing all existing & proposed structure location(s), parking, setbacks to all property lines, ingress/egress to the property, driveway location & width & all easements & rights-of-way which abut the parcel.                                                                                            |                                                                                                                                                                      |  |  |  |
| THIS SECTION TO BE COMPLETED BY COMM                                                                                                                                                                                                                                                                                                                        | IUNITY DEVELOPMENT DEPARTMENT STAFF                                                                                                                                  |  |  |  |
| ZONE KMF-5                                                                                                                                                                                                                                                                                                                                                  | Maximum coverage of lot by structures $0070$                                                                                                                         |  |  |  |
| SETBACKS: Front 20 from property line (PL)                                                                                                                                                                                                                                                                                                                  | Permanent Foundation Required: YESNO                                                                                                                                 |  |  |  |
| Side <u>S</u> from PL Rear <u>S</u> from PL                                                                                                                                                                                                                                                                                                                 | Parking Requirement                                                                                                                                                  |  |  |  |
| Maximum Height of Structure(s)                                                                                                                                                                                                                                                                                                                              | Special Conditions                                                                                                                                                   |  |  |  |
| Voting District Driveway<br>Location Approval<br>(Engineer's Initials)                                                                                                                                                                                                                                                                                      |                                                                                                                                                                      |  |  |  |
| Modifications to this Planning Clearance must be approved, in writing, by the Community Development Department. The structure authorized by this application cannot be occupied until a final inspection has been completed and a Certificate of Occupancy has been issued, if applicable, by the Building Department (Section 305, Uniform Building Code). |                                                                                                                                                                      |  |  |  |
|                                                                                                                                                                                                                                                                                                                                                             | information is correct; I agree to comply with any and all codes,<br>project. I understand that failure to comply shall result in legal<br>n-use of the building(s). |  |  |  |