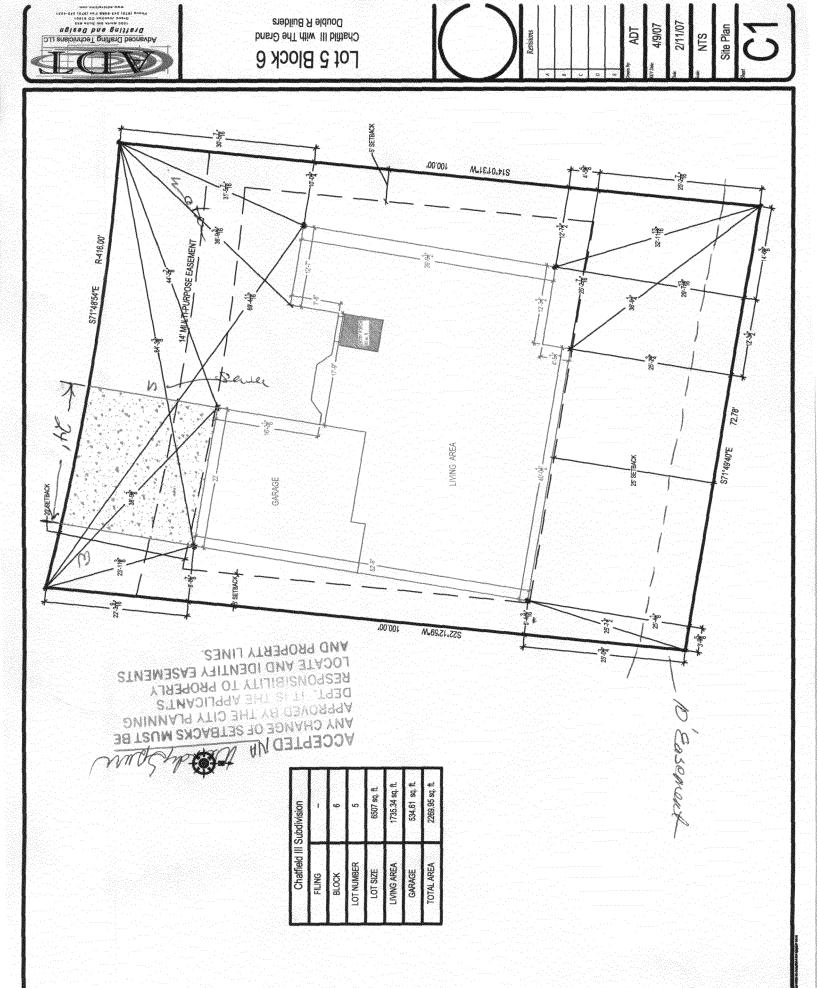

## **Community Development Department**

| Building Address Hele Chattield Dr.                                                                  | No. of Existing Bldgs No. Proposed                                                                                               |
|------------------------------------------------------------------------------------------------------|----------------------------------------------------------------------------------------------------------------------------------|
| Parcel No. 2943-151-15-005                                                                           | Sq. Ft. of Existing Bldgs Sq. Ft. Proposed 62                                                                                    |
| Subdivision Chatfield II S.b                                                                         | Sq. Ft. of Lot / Parcel 650                                                                                                      |
| Filing Block <u>lo</u> Lot <u>5</u>                                                                  | Sq. Ft. Coverage of Lot by Structures & Impervious Surface                                                                       |
| OWNER INFORMATION:                                                                                   | (Total Existing & Proposed) 405  Height of Proposed Structure 19'6                                                               |
| Name Double B. Buildus  Addres 2139 N. 124 Lant 10 Box 9333  City / State / Zip GA d Tol (D. 8 1505) | DESCRIPTION OF WORK & INTENDED USE:  New Single Family Home (*check type below)  Interior Remodel  Other (please specify):       |
| APPLICANT INFORMATION:                                                                               | *ŢYPE OF HOME PROPOSED:                                                                                                          |
| Name 200,000+                                                                                        | Site Built Manufactured Home (UBC)  Manufactured Home (HUD)                                                                      |
| Address Lot Tabre Co.                                                                                | Other (please specify):                                                                                                          |
| City / State / Zip End Jd Co. 81501 NO                                                               | TES:                                                                                                                             |
| Telephone 970 - 24) - 3449                                                                           |                                                                                                                                  |
| REQUIRED: One plot plan, on 8 1/2" x 11" paper, showing all ex                                       | isting & proposed structure location(s), parking, setbacks to all & width & all easements & rights-of-way which abut the parcel. |
| property lines, ingressiegress to the property, driveway location                                    | a main a an easoments a rights of way which abat the pareer.                                                                     |
| THIS SECTION TO BE COMPLETED BY COMM                                                                 |                                                                                                                                  |
|                                                                                                      |                                                                                                                                  |
| THIS SECTION TO BE COMPLETED BY COMM                                                                 | UNITY DEVELOPMENT DEPARTMENT STAFF                                                                                               |
| THIS SECTION TO BE COMPLETED BY COMM ZONE                                                            | Maximum coverage of lot by structures                                                                                            |
| THIS SECTION TO BE COMPLETED BY COMM  ZONE                                                           | Maximum coverage of lot by structures                                                                                            |
| THIS SECTION TO BE COMPLETED BY COMM  ZONE                                                           | WAITY DEVELOPMENT DEPARTMENT STAFF  Maximum coverage of lot by structures                                                        |
| THIS SECTION TO BE COMPLETED BY COMM  ZONE                                                           | Naximum coverage of lot by structures                                                                                            |
| THIS SECTION TO BE COMPLETED BY COMM  ZONE                                                           | Naximum coverage of lot by structures                                                                                            |
| THIS SECTION TO BE COMPLETED BY COMM  ZONE                                                           | Naximum coverage of lot by structures                                                                                            |
| THIS SECTION TO BE COMPLETED BY COMM  ZONE                                                           | Naximum coverage of lot by structures                                                                                            |
| THIS SECTION TO BE COMPLETED BY COMM  ZONE                                                           | Naximum coverage of lot by structures                                                                                            |
| THIS SECTION TO BE COMPLETED BY COMM  ZONE                                                           | Naximum coverage of lot by structures                                                                                            |