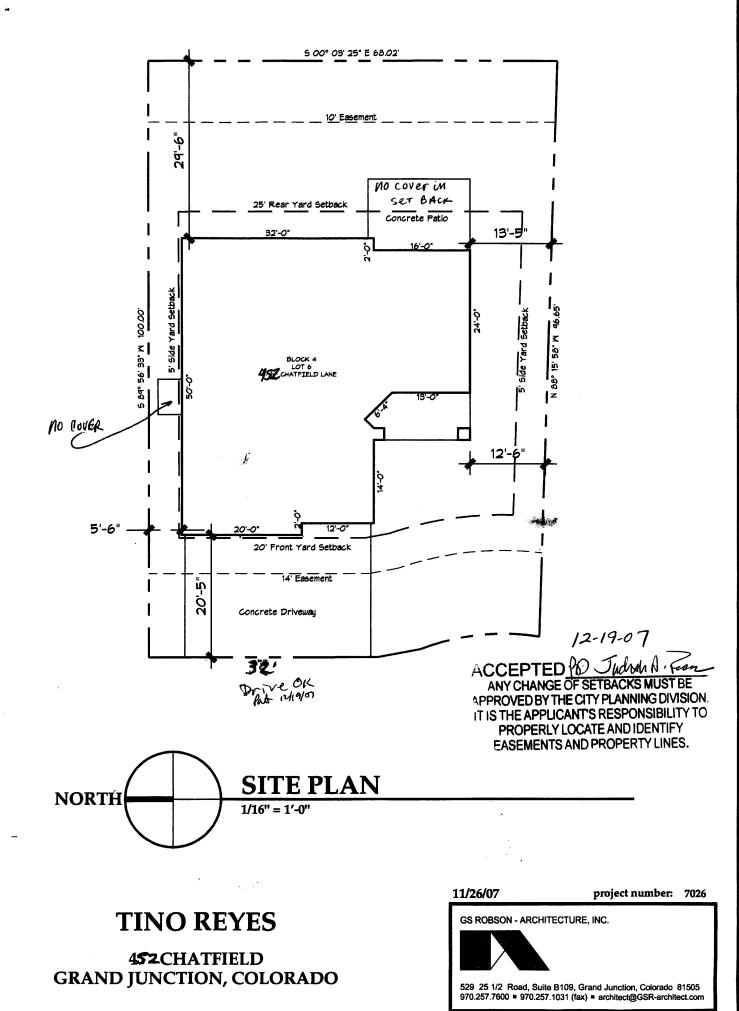

| FEE \$ 10 - PLANNING CLEA                                                                                                                                                                                                                                                                                                                                                                                                                                                                                                                                                                                                                                                                                                                                                                                                                                                                                                                                                                                                                                                                                                                                                                                                                                                                                                                                                                                                                                                                                                                                                                                                                                                                                                                                                                                                                                                                                                                                                                                                                     | BLDG PERMIT NO.                                                                                                                                                                  |  |  |
|-----------------------------------------------------------------------------------------------------------------------------------------------------------------------------------------------------------------------------------------------------------------------------------------------------------------------------------------------------------------------------------------------------------------------------------------------------------------------------------------------------------------------------------------------------------------------------------------------------------------------------------------------------------------------------------------------------------------------------------------------------------------------------------------------------------------------------------------------------------------------------------------------------------------------------------------------------------------------------------------------------------------------------------------------------------------------------------------------------------------------------------------------------------------------------------------------------------------------------------------------------------------------------------------------------------------------------------------------------------------------------------------------------------------------------------------------------------------------------------------------------------------------------------------------------------------------------------------------------------------------------------------------------------------------------------------------------------------------------------------------------------------------------------------------------------------------------------------------------------------------------------------------------------------------------------------------------------------------------------------------------------------------------------------------|----------------------------------------------------------------------------------------------------------------------------------------------------------------------------------|--|--|
| TCP \$ /589 - (Single Family Residential and Accessory Structures)                                                                                                                                                                                                                                                                                                                                                                                                                                                                                                                                                                                                                                                                                                                                                                                                                                                                                                                                                                                                                                                                                                                                                                                                                                                                                                                                                                                                                                                                                                                                                                                                                                                                                                                                                                                                                                                                                                                                                                            |                                                                                                                                                                                  |  |  |
| SIF \$ 460 - Community Developme                                                                                                                                                                                                                                                                                                                                                                                                                                                                                                                                                                                                                                                                                                                                                                                                                                                                                                                                                                                                                                                                                                                                                                                                                                                                                                                                                                                                                                                                                                                                                                                                                                                                                                                                                                                                                                                                                                                                                                                                              | ent Department                                                                                                                                                                   |  |  |
|                                                                                                                                                                                                                                                                                                                                                                                                                                                                                                                                                                                                                                                                                                                                                                                                                                                                                                                                                                                                                                                                                                                                                                                                                                                                                                                                                                                                                                                                                                                                                                                                                                                                                                                                                                                                                                                                                                                                                                                                                                               |                                                                                                                                                                                  |  |  |
| Building Address 452 Chatfield In                                                                                                                                                                                                                                                                                                                                                                                                                                                                                                                                                                                                                                                                                                                                                                                                                                                                                                                                                                                                                                                                                                                                                                                                                                                                                                                                                                                                                                                                                                                                                                                                                                                                                                                                                                                                                                                                                                                                                                                                             | No. of Existing Bldgs No. Proposed                                                                                                                                               |  |  |
| Parcel No. 2943 /5/ 1.3 006                                                                                                                                                                                                                                                                                                                                                                                                                                                                                                                                                                                                                                                                                                                                                                                                                                                                                                                                                                                                                                                                                                                                                                                                                                                                                                                                                                                                                                                                                                                                                                                                                                                                                                                                                                                                                                                                                                                                                                                                                   | Sq. Ft. of Existing Bldgs 8 Sq. Ft. Proposed 2442                                                                                                                                |  |  |
| Subdivision Chatfield III                                                                                                                                                                                                                                                                                                                                                                                                                                                                                                                                                                                                                                                                                                                                                                                                                                                                                                                                                                                                                                                                                                                                                                                                                                                                                                                                                                                                                                                                                                                                                                                                                                                                                                                                                                                                                                                                                                                                                                                                                     | Sq. Ft. of Lot / Parcel                                                                                                                                                          |  |  |
| Filing Block 4 Lot 6                                                                                                                                                                                                                                                                                                                                                                                                                                                                                                                                                                                                                                                                                                                                                                                                                                                                                                                                                                                                                                                                                                                                                                                                                                                                                                                                                                                                                                                                                                                                                                                                                                                                                                                                                                                                                                                                                                                                                                                                                          | Sq. Ft. Coverage of Lot by Structures & Impervious Surface<br>(Total Existing & Proposed)21695F                                                                                  |  |  |
| OWNER INFORMATION:                                                                                                                                                                                                                                                                                                                                                                                                                                                                                                                                                                                                                                                                                                                                                                                                                                                                                                                                                                                                                                                                                                                                                                                                                                                                                                                                                                                                                                                                                                                                                                                                                                                                                                                                                                                                                                                                                                                                                                                                                            | Height of Proposed Structure 27'9'                                                                                                                                               |  |  |
| Name Tino Reyes                                                                                                                                                                                                                                                                                                                                                                                                                                                                                                                                                                                                                                                                                                                                                                                                                                                                                                                                                                                                                                                                                                                                                                                                                                                                                                                                                                                                                                                                                                                                                                                                                                                                                                                                                                                                                                                                                                                                                                                                                               | DESCRIPTION OF WORK & INTENDED USE:                                                                                                                                              |  |  |
| Address 3289 D'12 Rd                                                                                                                                                                                                                                                                                                                                                                                                                                                                                                                                                                                                                                                                                                                                                                                                                                                                                                                                                                                                                                                                                                                                                                                                                                                                                                                                                                                                                                                                                                                                                                                                                                                                                                                                                                                                                                                                                                                                                                                                                          | New Single Family Home (*check type below)                                                                                                                                       |  |  |
| City/State/Zip Clifton CO 81520                                                                                                                                                                                                                                                                                                                                                                                                                                                                                                                                                                                                                                                                                                                                                                                                                                                                                                                                                                                                                                                                                                                                                                                                                                                                                                                                                                                                                                                                                                                                                                                                                                                                                                                                                                                                                                                                                                                                                                                                               | Other (please specify):                                                                                                                                                          |  |  |
| APPLICANT INFORMATION:                                                                                                                                                                                                                                                                                                                                                                                                                                                                                                                                                                                                                                                                                                                                                                                                                                                                                                                                                                                                                                                                                                                                                                                                                                                                                                                                                                                                                                                                                                                                                                                                                                                                                                                                                                                                                                                                                                                                                                                                                        | *TYPE OF HOME PROPOSED:                                                                                                                                                          |  |  |
| Name Tino Reyes                                                                                                                                                                                                                                                                                                                                                                                                                                                                                                                                                                                                                                                                                                                                                                                                                                                                                                                                                                                                                                                                                                                                                                                                                                                                                                                                                                                                                                                                                                                                                                                                                                                                                                                                                                                                                                                                                                                                                                                                                               | Site Built Manufactured Home (UBC)<br>Manufactured Home (HUD)                                                                                                                    |  |  |
| Address 3289 D'/2 Rd                                                                                                                                                                                                                                                                                                                                                                                                                                                                                                                                                                                                                                                                                                                                                                                                                                                                                                                                                                                                                                                                                                                                                                                                                                                                                                                                                                                                                                                                                                                                                                                                                                                                                                                                                                                                                                                                                                                                                                                                                          | Other (please specify):                                                                                                                                                          |  |  |
| City/State/Zip <u>Clifton, CO 81520</u> N                                                                                                                                                                                                                                                                                                                                                                                                                                                                                                                                                                                                                                                                                                                                                                                                                                                                                                                                                                                                                                                                                                                                                                                                                                                                                                                                                                                                                                                                                                                                                                                                                                                                                                                                                                                                                                                                                                                                                                                                     | IOTES:                                                                                                                                                                           |  |  |
|                                                                                                                                                                                                                                                                                                                                                                                                                                                                                                                                                                                                                                                                                                                                                                                                                                                                                                                                                                                                                                                                                                                                                                                                                                                                                                                                                                                                                                                                                                                                                                                                                                                                                                                                                                                                                                                                                                                                                                                                                                               |                                                                                                                                                                                  |  |  |
| Telephone 970-434-7862                                                                                                                                                                                                                                                                                                                                                                                                                                                                                                                                                                                                                                                                                                                                                                                                                                                                                                                                                                                                                                                                                                                                                                                                                                                                                                                                                                                                                                                                                                                                                                                                                                                                                                                                                                                                                                                                                                                                                                                                                        |                                                                                                                                                                                  |  |  |
| Telephone <u>970-434-7862</u>                                                                                                                                                                                                                                                                                                                                                                                                                                                                                                                                                                                                                                                                                                                                                                                                                                                                                                                                                                                                                                                                                                                                                                                                                                                                                                                                                                                                                                                                                                                                                                                                                                                                                                                                                                                                                                                                                                                                                                                                                 |                                                                                                                                                                                  |  |  |
| REQUIRED: One plot plan, on 8 1/2" x 11" paper, showing all e                                                                                                                                                                                                                                                                                                                                                                                                                                                                                                                                                                                                                                                                                                                                                                                                                                                                                                                                                                                                                                                                                                                                                                                                                                                                                                                                                                                                                                                                                                                                                                                                                                                                                                                                                                                                                                                                                                                                                                                 | existing & proposed structure location(s), parking, setbacks to all<br>on & width & all easements & rights-of-way which abut the parcel.                                         |  |  |
| REQUIRED: One plot plan, on 8 1/2" x 11" paper, showing all e<br>property lines, ingress/egress to the property, driveway location                                                                                                                                                                                                                                                                                                                                                                                                                                                                                                                                                                                                                                                                                                                                                                                                                                                                                                                                                                                                                                                                                                                                                                                                                                                                                                                                                                                                                                                                                                                                                                                                                                                                                                                                                                                                                                                                                                            | existing & proposed structure location(s), parking, setbacks to all<br>on & width & all easements & rights-of-way which abut the parcel.<br>IMUNITY DEVELOPMENT DEPARTMENT STAFF |  |  |
| REQUIRED: One plot plan, on 8 1/2" x 11" paper, showing all e<br>property lines, ingress/egress to the property, driveway location                                                                                                                                                                                                                                                                                                                                                                                                                                                                                                                                                                                                                                                                                                                                                                                                                                                                                                                                                                                                                                                                                                                                                                                                                                                                                                                                                                                                                                                                                                                                                                                                                                                                                                                                                                                                                                                                                                            | on & width & all easements & rights-of-way which abut the parcel.                                                                                                                |  |  |
| REQUIRED: One plot plan, on 8 1/2" x 11" paper, showing all e<br>property lines, ingress/egress to the property, driveway location<br>THIS SECTION TO BE COMPLETED BY COM                                                                                                                                                                                                                                                                                                                                                                                                                                                                                                                                                                                                                                                                                                                                                                                                                                                                                                                                                                                                                                                                                                                                                                                                                                                                                                                                                                                                                                                                                                                                                                                                                                                                                                                                                                                                                                                                     | on & width & all easements & rights-of-way which abut the parcel.<br>MUNITY DEVELOPMENT DEPARTMENT STAFF                                                                         |  |  |
| REQUIRED: One plot plan, on 8 1/2" x 11" paper, showing all e<br>property lines, ingress/egress to the property, driveway location<br>THIS SECTION TO BE COMPLETED BY COM<br>ZONE                                                                                                                                                                                                                                                                                                                                                                                                                                                                                                                                                                                                                                                                                                                                                                                                                                                                                                                                                                                                                                                                                                                                                                                                                                                                                                                                                                                                                                                                                                                                                                                                                                                                                                                                                                                                                                                             | on & width & all easements & rights-of-way which abut the parcel.<br>IMUNITY DEVELOPMENT DEPARTMENT STAFF<br>Maximum coverage of lot by structures                               |  |  |
| REQUIRED: One plot plan, on 8 1/2" x 11" paper, showing all exproperty lines, ingress/egress to the property, driveway location         THIS SECTION TO BE COMPLETED BY COM         ZONE       R-5         SETBACKS: Front       20         from property line (PL)         Side       6         from PL       Rear         25                                                                                                                                                                                                                                                                                                                                                                                                                                                                                                                                                                                                                                                                                                                                                                                                                                                                                                                                                                                                                                                                                                                                                                                                                                                                                                                                                                                                                                                                                                                                                                                                                                                                                                                | on & width & all easements & rights-of-way which abut the parcel.         IMUNITY DEVELOPMENT DEPARTMENT STAFF         Maximum coverage of lot by structures                     |  |  |
| REQUIRED: One plot plan, on 8 1/2" x 11" paper, showing all exproperty lines, ingress/egress to the property, driveway location         THIS SECTION TO BE COMPLETED BY COM | on & width & all easements & rights-of-way which abut the parcel.         IMUNITY DEVELOPMENT DEPARTMENT STAFF         Maximum coverage of lot by structures                     |  |  |
| REQUIRED: One plot plan, on 8 1/2" x 11" paper, showing all exproperty lines, ingress/egress to the property, driveway location         THIS SECTION TO BE COMPLETED BY COM         ZONE       R-5         SETBACKS: Front       20         from property line (PL)         Side       6         from PL       Rear         Maximum Height of Structure(s)       35         A       Driveway                                                                                                                                                                                                                                                                                                                                                                                                                                                                                                                                                                                                                                                                                                                                                                                                                                                                                                                                                                                                                                                                                                                                                                                                                                                                                                                                                                                                                                                                                                                                                                                                                                                  | on & width & all easements & rights-of-way which abut the parcel.         IMUNITY DEVELOPMENT DEPARTMENT STAFF         Maximum coverage of lot by structures                     |  |  |
| REQUIRED: One plot plan, on 8 1/2" x 11" paper, showing all exproperty lines, ingress/egress to the property, driveway location         THIS SECTION TO BE COMPLETED BY COM         ZONE       R-5         SETBACKS: Front       20         from property line (PL)         Side       from PL         Rear       25         Maximum Height of Structure(s)       35         Voting District       Driveway         Location Approval       PD         (Engineer's Initials)                                                                                                                                                                                                                                                                                                                                                                                                                                                                                                                                                                                                                                                                                                                                                                                                                                                                                                                                                                                                                                                                                                                                                                                                                                                                                                                                                                                                                                                                                                                                                                  | on & width & all easements & rights-of-way which abut the parcel.                                                                                                                |  |  |
| REQUIRED: One plot plan, on 8 1/2" x 11" paper, showing all exproperty lines, ingress/egress to the property, driveway location         THIS SECTION TO BE COMPLETED BY COM         ZONE       R-5         SETBACKS: Front       20         from property line (PL)         Side       from PL         Rear       25         Maximum Height of Structure(s)       35         Voting District       Driveway         Location Approval       D         Kengineer's Initials       Modifications to this Planning Clearance must be approved                                                                                                                                                                                                                                                                                                                                                                                                                                                                                                                                                                                                                                                                                                                                                                                                                                                                                                                                                                                                                                                                                                                                                                                                                                                                                                                                                                                                                                                                                                    | on & width & all easements & rights-of-way which abut the parcel.     IMUNITY DEVELOPMENT DEPARTMENT STAFF   Maximum coverage of lot by structures                               |  |  |
| REQUIRED: One plot plan, on 8 1/2" x 11" paper, showing all exproperty lines, ingress/egress to the property, driveway location         THIS SECTION TO BE COMPLETED BY COM | on & width & all easements & rights-of-way which abut the parcel.     IMUNITY DEVELOPMENT DEPARTMENT STAFF   Maximum coverage of lot by structures                               |  |  |
| REQUIRED: One plot plan, on 8 1/2" x 11" paper, showing all exproperty lines, ingress/egress to the property, driveway location         THIS SECTION TO BE COMPLETED BY STRUCTURE BY STRUCTURES, LAWS, REGULATIONS OF RESTRICTIONS WHICH APPLY TO THE ORDINANCES, LAWS, REGULATIONS OF RESTRICTIONS WHICH APPLY TO THE ORDINANCES, LAWS, REGULATIONS OF RESTRICTIONS WHICH APPLY TO THE ORDINANCES.                                                                                                                                                                                                                                                                                                    | on & width & all easements & rights-of-way which abut the parcel.   IMUNITY DEVELOPMENT DEPARTMENT STAFF   Maximum coverage of lot by structures                                 |  |  |
| REQUIRED: One plot plan, on 8 1/2" x 11" paper, showing all e property lines, ingress/egress to the property, driveway location         THIS SECTION TO BE COMPLETED BY COM         ZONE <u>R-5</u> SETBACKS: Front       20         from property line (PL)       from PL         Side <u>f</u> from PL         Maximum Height of Structure(s) <u>35</u> Voting District <u>D</u> Engineer's Initials         Modifications to this Planning Clearance must be approved, structure authorized by this application cannot be occupied occupancy has been issued, if applicable, by the Building Definition of the property has been issued, if applicable, by the Building Definition, which may include but not necessarily be limited to not provide the property has been in the property of the property has been in the property of the property is application o                                                                                                                                                                                                                                                                                                   | on & width & all easements & rights-of-way which abut the parcel.   IMUNITY DEVELOPMENT DEPARTMENT STAFF   Maximum coverage of lot by structures                                 |  |  |
| REQUIRED: One plot plan, on 8 1/2" x 11" paper, showing all exproperty lines, ingress/egress to the property, driveway location         THIS SECTION TO BE COMPLETED BY COM         ZONE                                                                                                                                                                                                                                                                                                                                                                                                                                                                                                                                                                                                                                                                                                                                                                                                                                                                                                                                                                                                                                                                                                                                                                                                                                                                                                                                                                                                                                                                                                                                                                                                                                                                                                                                                                                                                                                      | on & width & all easements & rights-of-way which abut the parcel.   IMUNITY DEVELOPMENT DEPARTMENT STAFF   Maximum coverage of lot by structures                                 |  |  |
| REQUIRED: One plot plan, on 8 1/2" x 11" paper, showing all e property lines, ingress/egress to the property, driveway location         THIS SECTION TO BE COMPLETED BY COM         ZONE       R-5         SETBACKS: Front       20         from PL       Rear         Side       5         Maximum Height of Structure(s)       35         Voting District       Driveway         Location Approval       PD         Kender       (Engineer's Initials)         Modifications to this Planning Clearance must be approved, structure authorized by this application cannot be occupied to occupancy has been issued, if applicable, by the Building Development, which may include but not necessarily be limited to not action, which may include but not necessarily be limited to not action, which may include but not necessarily be limited to not action, which may include but not necessarily be limited to not action, which may include but not necessarily be limited to not action, which may include but not necessarily be limited to not action, which may include but not necessarily be limited to not action, which may include but not necessarily be limited to not action, which may include but not necessarily be limited to not action, which may include but not necessarily be limited to not action, which may include but not necessarily be limited to not action, which may include but not necessarily be limited to not action, which may include but not necessarily be limited to not action.         Applicant Signature       Maximum Action Act                                                                                                                                                                                                                                                                                                                                                      | A width & all easements & rights-of-way which abut the parcel.                                                                                                                   |  |  |
| REQUIRED: One plot plan, on 8 1/2" x 11" paper, showing all e property lines, ingress/egress to the property, driveway location         THIS SECTION TO BE COMPLETED BY COM         ZONE       R-5         SETBACKS: Front       20         from PL       Rear         Side       5         Maximum Height of Structure(s)       35         Voting District       Driveway         Location Approval       PD         Kender       (Engineer's Initials)         Modifications to this Planning Clearance must be approved, structure authorized by this application cannot be occupied to occupancy has been issued, if applicable, by the Building Development, which may include but not necessarily be limited to not action, which may include but not necessarily be limited to not action, which may include but not necessarily be limited to not action, which may include but not necessarily be limited to not action, which may include but not necessarily be limited to not action, which may include but not necessarily be limited to not action, which may include but not necessarily be limited to not action, which may include but not necessarily be limited to not action, which may include but not necessarily be limited to not action, which may include but not necessarily be limited to not action, which may include but not necessarily be limited to not action, which may include but not necessarily be limited to not action, which may include but not necessarily be limited to not action.         Applicant Signature       Maximum Action Act                                                                                                                                                                                                                                                                                                                                                      | on & width & all easements & rights-of-way which abut the parcel.   IMUNITY DEVELOPMENT DEPARTMENT STAFF   Maximum coverage of lot by structures                                 |  |  |