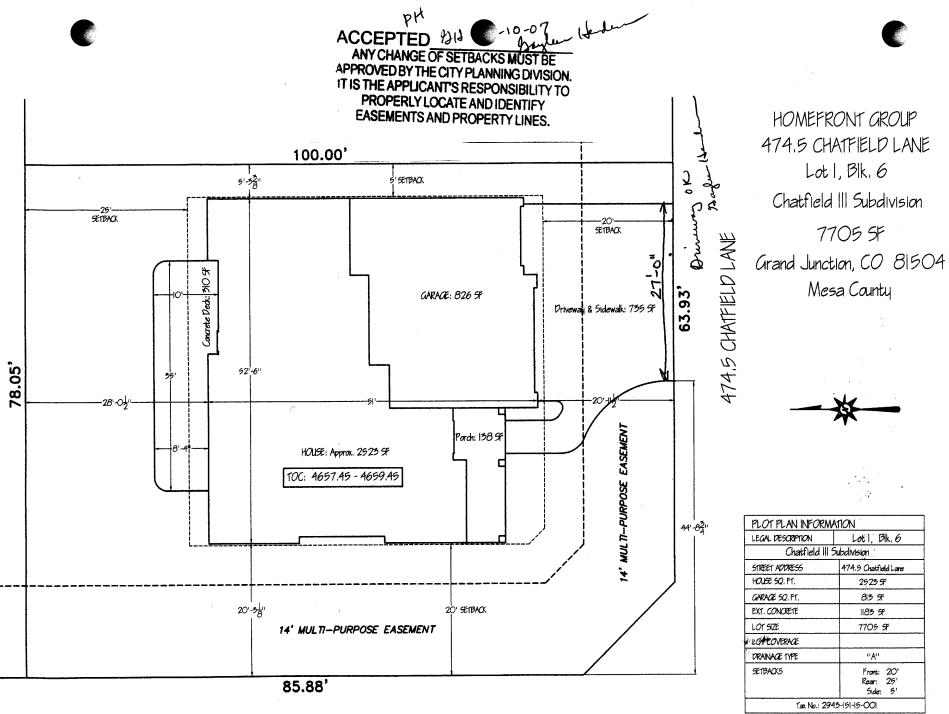

| FEE \$ 16 PLANNING CLE                                                                                                                                                                                                                                                                                                                                                                                                                                                                                                                                                                                                                                                                                                                                                                                                                                                                                                                                                                                                                                                                                                                                                                                                                                                                                                                                                                                                                                                                                                                                                                                                                                                                                                                                                   |                                                                                                                                                                                                                                                                                                                           | BLDG PERMIT NO.                                                                                                                                                                                                                                                                                                                                                                                                                        |
|--------------------------------------------------------------------------------------------------------------------------------------------------------------------------------------------------------------------------------------------------------------------------------------------------------------------------------------------------------------------------------------------------------------------------------------------------------------------------------------------------------------------------------------------------------------------------------------------------------------------------------------------------------------------------------------------------------------------------------------------------------------------------------------------------------------------------------------------------------------------------------------------------------------------------------------------------------------------------------------------------------------------------------------------------------------------------------------------------------------------------------------------------------------------------------------------------------------------------------------------------------------------------------------------------------------------------------------------------------------------------------------------------------------------------------------------------------------------------------------------------------------------------------------------------------------------------------------------------------------------------------------------------------------------------------------------------------------------------------------------------------------------------|---------------------------------------------------------------------------------------------------------------------------------------------------------------------------------------------------------------------------------------------------------------------------------------------------------------------------|----------------------------------------------------------------------------------------------------------------------------------------------------------------------------------------------------------------------------------------------------------------------------------------------------------------------------------------------------------------------------------------------------------------------------------------|
| TCP \$ 460 { (Single Family Residential and A Community Development                                                                                                                                                                                                                                                                                                                                                                                                                                                                                                                                                                                                                                                                                                                                                                                                                                                                                                                                                                                                                                                                                                                                                                                                                                                                                                                                                                                                                                                                                                                                                                                                                                                                                                      |                                                                                                                                                                                                                                                                                                                           | )                                                                                                                                                                                                                                                                                                                                                                                                                                      |
| SIF\$ / 589                                                                                                                                                                                                                                                                                                                                                                                                                                                                                                                                                                                                                                                                                                                                                                                                                                                                                                                                                                                                                                                                                                                                                                                                                                                                                                                                                                                                                                                                                                                                                                                                                                                                                                                                                              |                                                                                                                                                                                                                                                                                                                           |                                                                                                                                                                                                                                                                                                                                                                                                                                        |
| Building Address 474 1/2 UHATFIELD LANE                                                                                                                                                                                                                                                                                                                                                                                                                                                                                                                                                                                                                                                                                                                                                                                                                                                                                                                                                                                                                                                                                                                                                                                                                                                                                                                                                                                                                                                                                                                                                                                                                                                                                                                                  |                                                                                                                                                                                                                                                                                                                           | us No. Proposed                                                                                                                                                                                                                                                                                                                                                                                                                        |
| Parcel No. 2943 - 151 - 15-201                                                                                                                                                                                                                                                                                                                                                                                                                                                                                                                                                                                                                                                                                                                                                                                                                                                                                                                                                                                                                                                                                                                                                                                                                                                                                                                                                                                                                                                                                                                                                                                                                                                                                                                                           | Sq. Ft. of Existing E                                                                                                                                                                                                                                                                                                     | Bldgs Sq. Ft. Proposed                                                                                                                                                                                                                                                                                                                                                                                                                 |
| Subdivision                                                                                                                                                                                                                                                                                                                                                                                                                                                                                                                                                                                                                                                                                                                                                                                                                                                                                                                                                                                                                                                                                                                                                                                                                                                                                                                                                                                                                                                                                                                                                                                                                                                                                                                                                              | Sq. Ft. of Lot / Parc                                                                                                                                                                                                                                                                                                     | el 7705                                                                                                                                                                                                                                                                                                                                                                                                                                |
| Filing Block 6 Lot                                                                                                                                                                                                                                                                                                                                                                                                                                                                                                                                                                                                                                                                                                                                                                                                                                                                                                                                                                                                                                                                                                                                                                                                                                                                                                                                                                                                                                                                                                                                                                                                                                                                                                                                                       | Sq. Ft. Coverage of                                                                                                                                                                                                                                                                                                       | i Lot by Structures & Impervious Surface<br>oposed)                                                                                                                                                                                                                                                                                                                                                                                    |
| OWNER INFORMATION:                                                                                                                                                                                                                                                                                                                                                                                                                                                                                                                                                                                                                                                                                                                                                                                                                                                                                                                                                                                                                                                                                                                                                                                                                                                                                                                                                                                                                                                                                                                                                                                                                                                                                                                                                       |                                                                                                                                                                                                                                                                                                                           | Structure                                                                                                                                                                                                                                                                                                                                                                                                                              |
| Name Homefront Grove, INC.                                                                                                                                                                                                                                                                                                                                                                                                                                                                                                                                                                                                                                                                                                                                                                                                                                                                                                                                                                                                                                                                                                                                                                                                                                                                                                                                                                                                                                                                                                                                                                                                                                                                                                                                               |                                                                                                                                                                                                                                                                                                                           | F WORK & INTENDED USE:                                                                                                                                                                                                                                                                                                                                                                                                                 |
| Address 734 TULP DRWE                                                                                                                                                                                                                                                                                                                                                                                                                                                                                                                                                                                                                                                                                                                                                                                                                                                                                                                                                                                                                                                                                                                                                                                                                                                                                                                                                                                                                                                                                                                                                                                                                                                                                                                                                    | Interior Remode                                                                                                                                                                                                                                                                                                           | mily Home (*check type below)<br>elAddition                                                                                                                                                                                                                                                                                                                                                                                            |
| City / State / Zip <u>4. Ј., сд 8150.6</u>                                                                                                                                                                                                                                                                                                                                                                                                                                                                                                                                                                                                                                                                                                                                                                                                                                                                                                                                                                                                                                                                                                                                                                                                                                                                                                                                                                                                                                                                                                                                                                                                                                                                                                                               | Other (please s                                                                                                                                                                                                                                                                                                           | pecify):                                                                                                                                                                                                                                                                                                                                                                                                                               |
| APPLICANT INFORMATION:                                                                                                                                                                                                                                                                                                                                                                                                                                                                                                                                                                                                                                                                                                                                                                                                                                                                                                                                                                                                                                                                                                                                                                                                                                                                                                                                                                                                                                                                                                                                                                                                                                                                                                                                                   | *TYPE OF HOME                                                                                                                                                                                                                                                                                                             | PROPOSED:                                                                                                                                                                                                                                                                                                                                                                                                                              |
| Name GRIFFIN CONCEPTS, INC.                                                                                                                                                                                                                                                                                                                                                                                                                                                                                                                                                                                                                                                                                                                                                                                                                                                                                                                                                                                                                                                                                                                                                                                                                                                                                                                                                                                                                                                                                                                                                                                                                                                                                                                                              |                                                                                                                                                                                                                                                                                                                           | Manufactured Home (UBC)                                                                                                                                                                                                                                                                                                                                                                                                                |
|                                                                                                                                                                                                                                                                                                                                                                                                                                                                                                                                                                                                                                                                                                                                                                                                                                                                                                                                                                                                                                                                                                                                                                                                                                                                                                                                                                                                                                                                                                                                                                                                                                                                                                                                                                          |                                                                                                                                                                                                                                                                                                                           | pecify):                                                                                                                                                                                                                                                                                                                                                                                                                               |
| Address 2764 COMPASS DENE, STE. 112A                                                                                                                                                                                                                                                                                                                                                                                                                                                                                                                                                                                                                                                                                                                                                                                                                                                                                                                                                                                                                                                                                                                                                                                                                                                                                                                                                                                                                                                                                                                                                                                                                                                                                                                                     |                                                                                                                                                                                                                                                                                                                           |                                                                                                                                                                                                                                                                                                                                                                                                                                        |
| City / State / Zip <u>(1.J., 0 81506</u> N                                                                                                                                                                                                                                                                                                                                                                                                                                                                                                                                                                                                                                                                                                                                                                                                                                                                                                                                                                                                                                                                                                                                                                                                                                                                                                                                                                                                                                                                                                                                                                                                                                                                                                                               |                                                                                                                                                                                                                                                                                                                           |                                                                                                                                                                                                                                                                                                                                                                                                                                        |
| Telephone 241-9223                                                                                                                                                                                                                                                                                                                                                                                                                                                                                                                                                                                                                                                                                                                                                                                                                                                                                                                                                                                                                                                                                                                                                                                                                                                                                                                                                                                                                                                                                                                                                                                                                                                                                                                                                       |                                                                                                                                                                                                                                                                                                                           |                                                                                                                                                                                                                                                                                                                                                                                                                                        |
|                                                                                                                                                                                                                                                                                                                                                                                                                                                                                                                                                                                                                                                                                                                                                                                                                                                                                                                                                                                                                                                                                                                                                                                                                                                                                                                                                                                                                                                                                                                                                                                                                                                                                                                                                                          |                                                                                                                                                                                                                                                                                                                           |                                                                                                                                                                                                                                                                                                                                                                                                                                        |
| REQUIRED: One plot plan, on 8 1/2" x 11" paper, showing all e<br>property lines, ingress/egress to the property, driveway location                                                                                                                                                                                                                                                                                                                                                                                                                                                                                                                                                                                                                                                                                                                                                                                                                                                                                                                                                                                                                                                                                                                                                                                                                                                                                                                                                                                                                                                                                                                                                                                                                                       | existing & proposed s                                                                                                                                                                                                                                                                                                     |                                                                                                                                                                                                                                                                                                                                                                                                                                        |
| REQUIRED: One plot plan, on 8 1/2" x 11" paper, showing all o                                                                                                                                                                                                                                                                                                                                                                                                                                                                                                                                                                                                                                                                                                                                                                                                                                                                                                                                                                                                                                                                                                                                                                                                                                                                                                                                                                                                                                                                                                                                                                                                                                                                                                            | existing & proposed s<br>on & width & all easer<br>IMUNITY DEVELOP                                                                                                                                                                                                                                                        | ments & rights-of-way which abut the parcel.<br>MENT DEPARTMENT STAFF                                                                                                                                                                                                                                                                                                                                                                  |
| REQUIRED: One plot plan, on 8 1/2" x 11" paper, showing all o property lines, ingress/egress to the property, driveway locati                                                                                                                                                                                                                                                                                                                                                                                                                                                                                                                                                                                                                                                                                                                                                                                                                                                                                                                                                                                                                                                                                                                                                                                                                                                                                                                                                                                                                                                                                                                                                                                                                                            | existing & proposed s<br>on & width & all easer<br>IMUNITY DEVELOP                                                                                                                                                                                                                                                        | ments & rights-of-way which abut the parcel.<br>MENT DEPARTMENT STAFF                                                                                                                                                                                                                                                                                                                                                                  |
| REQUIRED: One plot plan, on 8 1/2" x 11" paper, showing all o<br>property lines, ingress/egress to the property, driveway location<br>THIS SECTION TO BE COMPLETED BY COM                                                                                                                                                                                                                                                                                                                                                                                                                                                                                                                                                                                                                                                                                                                                                                                                                                                                                                                                                                                                                                                                                                                                                                                                                                                                                                                                                                                                                                                                                                                                                                                                | existing & proposed s<br>on & width & all easer<br>IMUNITY DEVELOP<br>Maximum covera                                                                                                                                                                                                                                      | ments & rights-of-way which abut the parcel.                                                                                                                                                                                                                                                                                                                                                                                           |
| REQUIRED: One plot plan, on 8 1/2" x 11" paper, showing all of property lines, ingress/egress to the property, driveway location THIS SECTION TO BE COMPLETED BY COM ZONE $R - 5$                                                                                                                                                                                                                                                                                                                                                                                                                                                                                                                                                                                                                                                                                                                                                                                                                                                                                                                                                                                                                                                                                                                                                                                                                                                                                                                                                                                                                                                                                                                                                                                        | existing & proposed s<br>on & width & all easer<br>IMUNITY DEVELOP<br>Maximum coverag<br>Permanent Found                                                                                                                                                                                                                  | ments & rights-of-way which abut the parcel.<br>MENT DEPARTMENT STAFF<br>ge of lot by structures6ろ %                                                                                                                                                                                                                                                                                                                                   |
| REQUIRED: One plot plan, on 8 1/2" x 11" paper, showing all of property lines, ingress/egress to the property, driveway location THIS SECTION TO BE COMPLETED BY COM<br>ZONE $R - 5$<br>SETBACKS: Front $2^{\circ}$ from property line (PL)                                                                                                                                                                                                                                                                                                                                                                                                                                                                                                                                                                                                                                                                                                                                                                                                                                                                                                                                                                                                                                                                                                                                                                                                                                                                                                                                                                                                                                                                                                                              | existing & proposed s<br>on & width & all easer<br>IMUNITY DEVELOP<br>Maximum coverag<br>Permanent Found<br>Parking Requirem                                                                                                                                                                                              | ments & rights-of-way which abut the parcel.<br>MENT DEPARTMENT STAFF<br>ge of lot by structures <u>60%</u><br>dation Required: YES <u>×</u> NO                                                                                                                                                                                                                                                                                        |
| REQUIRED: One plot plan, on 8 1/2" x 11" paper, showing all or property lines, ingress/egress to the property, driveway location    THIS SECTION TO BE COMPLETED BY COM    ZONE                                                                                                                                                                                                                                                                                                                                                                                                                                                                                                                                                                                                                                                                                                                                                                                                                                                                                                                                                                                                                                                                                                                                                                                                                                                                                                                                                                                                                                                                                                                                                                                          | existing & proposed s<br>on & width & all easer<br>IMUNITY DEVELOP<br>Maximum coverag<br>Permanent Found<br>Parking Requirem                                                                                                                                                                                              | ments & rights-of-way which abut the parcel.    MENT DEPARTMENT STAFF    ge of lot by structures  60 %    Idation Required: YES_XNO    Ment                                                                                                                                                                                                                                                                                            |
| REQUIRED: One plot plan, on 8 1/2" x 11" paper, showing all e property lines, ingress/egress to the property, driveway location    THIS SECTION TO BE COMPLETED BY COM    ZONE $R - 5$ SETBACKS: Front $2^{\circ}$ from property line (PL)    Side $5$ from PL    Rear $25$ from PL    Maximum Height of Structure(s)                                                                                                                                                                                                                                                                                                                                                                                                                                                                                                                                                                                                                                                                                                                                                                                                                                                                                                                                                                                                                                                                                                                                                                                                                                                                                                                                                                                                                                                    | existing & proposed s<br>on & width & all easer<br>IMUNITY DEVELOP<br>Maximum coverag<br>Permanent Found<br>Parking Requirem<br>Special Condition                                                                                                                                                                         | ments & rights-of-way which abut the parcel.    MENT DEPARTMENT STAFF    ge of lot by structures  60 %    Idation Required: YES_XNO    Ment                                                                                                                                                                                                                                                                                            |
| REQUIRED: One plot plan, on 8 1/2" x 11" paper, showing all or property lines, ingress/egress to the property, driveway location    THIS SECTION TO BE COMPLETED BY COM    ZONE                                                                                                                                                                                                                                                                                                                                                                                                                                                                                                                                                                                                                                                                                                                                                                                                                                                                                                                                                                                                                                                                                                                                                                                                                                                                                                                                                                                                                                                                                                                                                                                          | existing & proposed s<br>on & width & all easer<br>IMUNITY DEVELOP<br>Maximum coverag<br>Permanent Found<br>Parking Requirem<br>Special Condition<br>()<br>() in writing, by the C<br>until a final inspectio                                                                                                             | ments & rights-of-way which abut the parcel.    MENT DEPARTMENT STAFF    ge of lot by structures                                                                                                                                                                                                                                                                                                                                       |
| REQUIRED: One plot plan, on 8 1/2" x 11" paper, showing all or property lines, ingress/egress to the property, driveway location    THIS SECTION TO BE COMPLETED BY COM    ZONE  R-5    SETBACKS: Front  Colspan="2">G    from property line (PL)    Side  from PL    Rear  7.5    Maximum Height of Structure(s)  Driveway    Voting District  Colspan="2">Colspan="2">Driveway    Modifications to this Planning Clearance must be approved structure authorized by this application cannot be occupied                                                                                                                                                                                                                                                                                                                                                                                                                                                                                                                                                                                                                                                                                                                                                                                                                                                                                                                                                                                                                                                                                                                                                                                                                                                                | existing & proposed s<br>on & width & all easer<br>IMUNITY DEVELOP<br>Maximum coverag<br>Permanent Found<br>Parking Requirem<br>Special Condition<br>s)<br>I, in writing, by the C<br>until a final inspectio<br>epartment (Section 3<br>e information is correct<br>the project. I understa                              | ments & rights-of-way which abut the parcel.    MENT DEPARTMENT STAFF    ge of lot by structures  60 %    dation Required: YES_X_NO    hent  2    s    ommunity Development Department. The in has been completed and a Certificate of 805, Uniform Building Code).    ct; I agree to comply with any and all codes, nd that failure to comply shall result in legal                                                                   |
| REQUIRED: One plot plan, on 8 1/2" x 11" paper, showing all e property lines, ingress/egress to the property, driveway location    THIS SECTION TO BE COMPLETED BY COM    ZONE  R-5    SETBACKS: Front  B    Joine  From PL    Rear  Joine    Maximum Height of Structure(s)  Driveway    Voting District  Oriveway    Location Approval  Joine    Modifications to this Planning Clearance must be approved    Structure authorized by this application cannot be occupied    Occupancy has been issued, if applicable, by the Building D    I hereby acknowledge that I have read this application and the ordinances, laws, regulations or restrictions which apply to the                                                                                                                                                                                                                                                                                                                                                                                                                                                                                                                                                                                                                                                                                                                                                                                                                                                                                                                                                                                                                                                                                            | existing & proposed s<br>on & width & all easer<br>IMUNITY DEVELOP<br>Maximum coverag<br>Permanent Found<br>Parking Requirem<br>Special Condition<br>s)<br>, in writing, by the C<br>until a final inspectio<br>epartment (Section 3<br>e information is corre-<br>te project. I understa<br>on-use of the building       | ments & rights-of-way which abut the parcel.    MENT DEPARTMENT STAFF    ge of lot by structures  60 %    dation Required: YES_X_NO    hent  2    s    ommunity Development Department. The in has been completed and a Certificate of 805, Uniform Building Code).    ct; I agree to comply with any and all codes, nd that failure to comply shall result in legal                                                                   |
| REQUIRED: One plot plan, on 8 1/2" x 11" paper, showing all property lines, ingress/egress to the property, driveway location    THIS SECTION TO BE COMPLETED BY COM    ZONE  R-5    SETBACKS: Front  This of from property line (PL)    Side  5    from PL  Rear    Maximum Height of Structure(s)  Image: Structure structure structure authorized by this application cannot be occupied occupancy has been issued, if applicable, by the Building D    I hereby acknowledge that I have read this application and the ordinances, laws, regulations or restrictions which apply to the action, which may include but not necessarily be limited to not proved to the provent of the provide the provide to the provide the provide the provide the provide to the provide the pr | existing & proposed s<br>on & width & all easer<br>IMUNITY DEVELOP<br>Maximum coverag<br>Permanent Found<br>Parking Requirem<br>Special Condition<br>s)<br>, in writing, by the C<br>until a final inspectio<br>epartment (Section 3<br>e information is corre-<br>te project. I understa<br>on-use of the building       | ments & rights-of-way which abut the parcel.    MENT DEPARTMENT STAFF    ge of lot by structures    60%    dation Required: YES_X_NO    hent    2    s    ommunity Development Department. The in has been completed and a Certificate of 305, Uniform Building Code).    ct; I agree to comply with any and all codes, nd that failure to comply shall result in legal g(s).                                                          |
| REQUIRED: One plot plan, on 8 1/2" x 11" paper, showing all property lines, ingress/egress to the property, driveway location    THIS SECTION TO BE COMPLETED BY COM    ZONE  R-5    SETBACKS: Front  This of from property line (PL)    Side  5    from PL  Rear    Maximum Height of Structure(s)                                                                                                                                                                                                                                                                                                                                                                                                                                                                                                                                                                                                                                                                                                                                                                                                                                                                                                                                                                                                                                                                                                                                                                                                                                                                                                                                                                                                                                                                      | existing & proposed s<br>on & width & all easer<br>IMUNITY DEVELOP<br>Maximum coverag<br>Permanent Found<br>Parking Requirem<br>Special Condition<br>s)<br>, in writing, by the C<br>until a final inspectio<br>epartment (Section 3<br>e information is corre-<br>te project. I understa<br>on-use of the building<br>Da | ments & rights-of-way which abut the parcel.    MENT DEPARTMENT STAFF    ge of lot by structures  60 %    dation Required: YES_X_NO    hent  2    s    ommunity Development Department. The in has been completed and a Certificate of 305, Uniform Building Code).    ct; I agree to comply with any and all codes, nd that failure to comply shall result in legal g(s).    tte  /2-3-07                                             |
| REQUIRED: One plot plan, on 8 1/2" x 11" paper, showing all property lines, ingress/egress to the property, driveway location    THIS SECTION TO BE COMPLETED BY COM    ZONE  R-5    SETBACKS: Front  0    from PL  Rear    Side  5    from PL  Rear    Maximum Height of Structure(s)                                                                                                                                                                                                                                                                                                                                                                                                                                                                                                                                                                                                                                                                                                                                                                                                                                                                                                                                                                                                                                                                                                                                                                                                                                                                                                                                                                                                                                                                                   | existing & proposed s<br>on & width & all easer<br>IMUNITY DEVELOP<br>Maximum coverag<br>Permanent Found<br>Parking Requirem<br>Special Condition<br>s)<br>, in writing, by the C<br>until a final inspectio<br>epartment (Section 3<br>e information is corre-<br>te project. I understa<br>on-use of the building<br>Da | ments & rights-of-way which abut the parcel.<br><b>MENT DEPARTMENT STAFF</b><br>ge of lot by structures $60\%$<br>dation Required: YES X NO<br>hent 2<br>s<br>s<br>ommunity Development Department. The<br>in has been completed and a Certificate of<br>805, Uniform Building Code).<br>ct; I agree to comply with any and all codes,<br>nd that failure to comply shall result in legal<br>g(s).<br>tte $12-70-07$<br>tte $12-70-07$ |