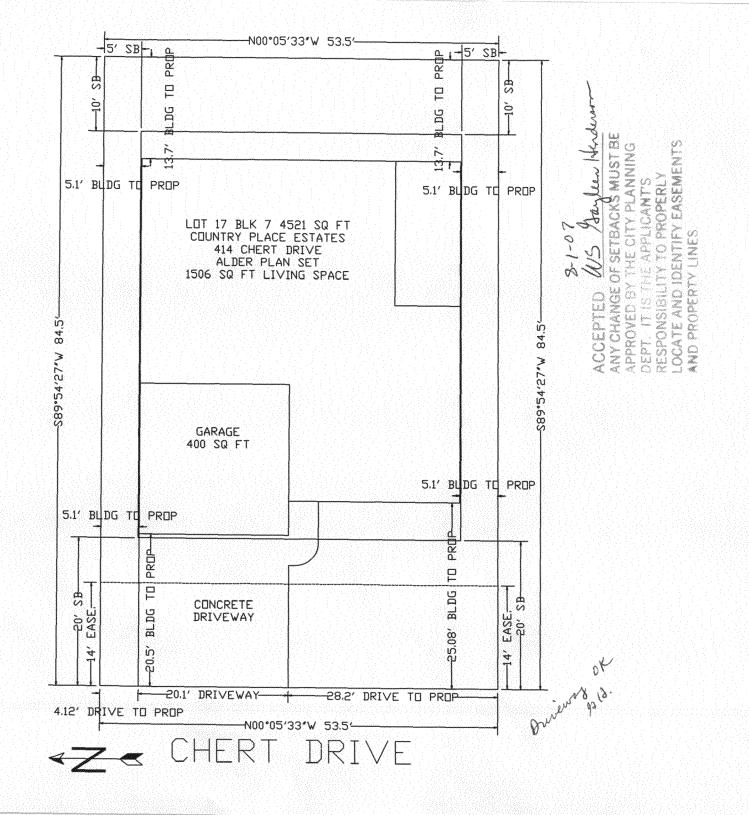

ALDER
414 CHERT DR
GRAND JUNCTION, CO TIME ENTERPRISES PO BOX 2569 GRAND\_UNCTION CO. 81502 (970) 245-9271 4 mm TAL ENTERPRISES INC. IS THE SOLL OWNER OF THIS STORE OF PLANS, AND USE OR REPRODUCTION OF THIS SEPERALY USE OR REPROSE COPYRIGHT LAWS. LLEGAL USERS OF THESE PLANS WILL BE PROSECUTED TO THE FULL EXTRATOR THE LAW. FILE NAME LOT 17 BLK 7 DATE: 07/03/07