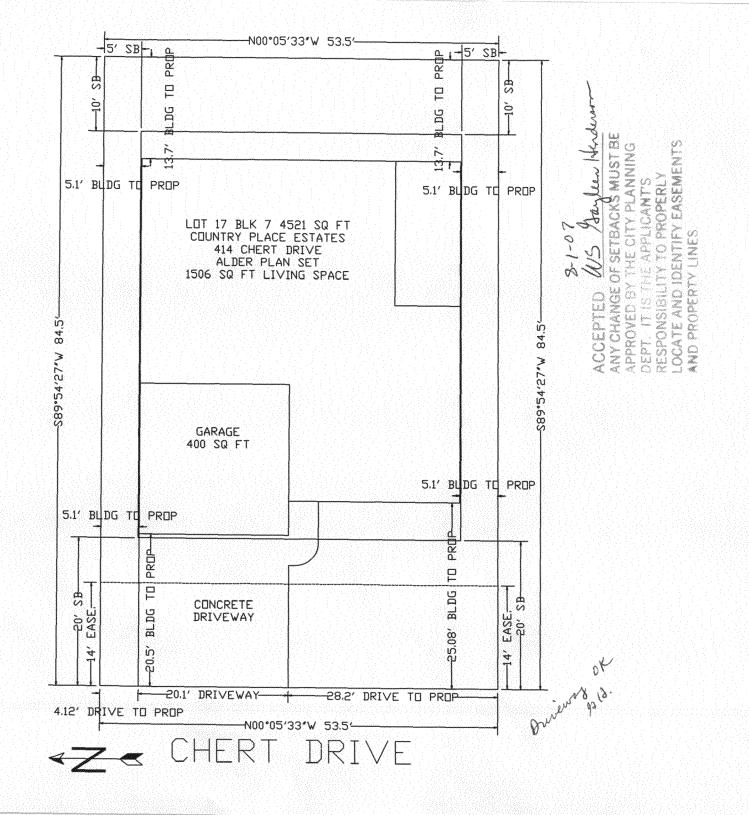

Community Development Department

PH

| 1                                                                                                                                                                                                                                                                                                                                                                                                                                                                                                                                                                                                                                                                                                                                                                                                                                                                                                                                                                                                                                                                                                                                                                                                                                                                                                                                                                 |                                                                                                                                                                                                                                                                                                                                                                                                                                                     |
|-------------------------------------------------------------------------------------------------------------------------------------------------------------------------------------------------------------------------------------------------------------------------------------------------------------------------------------------------------------------------------------------------------------------------------------------------------------------------------------------------------------------------------------------------------------------------------------------------------------------------------------------------------------------------------------------------------------------------------------------------------------------------------------------------------------------------------------------------------------------------------------------------------------------------------------------------------------------------------------------------------------------------------------------------------------------------------------------------------------------------------------------------------------------------------------------------------------------------------------------------------------------------------------------------------------------------------------------------------------------|-----------------------------------------------------------------------------------------------------------------------------------------------------------------------------------------------------------------------------------------------------------------------------------------------------------------------------------------------------------------------------------------------------------------------------------------------------|
| Building Address 414 CHERT                                                                                                                                                                                                                                                                                                                                                                                                                                                                                                                                                                                                                                                                                                                                                                                                                                                                                                                                                                                                                                                                                                                                                                                                                                                                                                                                        | No. of Existing Bldgs No. Proposed                                                                                                                                                                                                                                                                                                                                                                                                                  |
| Parcel No. 2943 - 173 - 44 - 017                                                                                                                                                                                                                                                                                                                                                                                                                                                                                                                                                                                                                                                                                                                                                                                                                                                                                                                                                                                                                                                                                                                                                                                                                                                                                                                                  | Sq. Ft. of Existing Bldgs Sq. Ft. Proposed 1904                                                                                                                                                                                                                                                                                                                                                                                                     |
| Subdivision COUNTRY PLACE ESTATES                                                                                                                                                                                                                                                                                                                                                                                                                                                                                                                                                                                                                                                                                                                                                                                                                                                                                                                                                                                                                                                                                                                                                                                                                                                                                                                                 | Sq. Ft. of Lot / Parcel                                                                                                                                                                                                                                                                                                                                                                                                                             |
| Filing Block Lot17_                                                                                                                                                                                                                                                                                                                                                                                                                                                                                                                                                                                                                                                                                                                                                                                                                                                                                                                                                                                                                                                                                                                                                                                                                                                                                                                                               | Sq. Ft. Coverage of Lot by Structures & Impervious Surface (Total Existing & Proposed)                                                                                                                                                                                                                                                                                                                                                              |
| OWNER INFORMATION:                                                                                                                                                                                                                                                                                                                                                                                                                                                                                                                                                                                                                                                                                                                                                                                                                                                                                                                                                                                                                                                                                                                                                                                                                                                                                                                                                | Height of Proposed Structure                                                                                                                                                                                                                                                                                                                                                                                                                        |
| Name TML ENTER PRISES INC                                                                                                                                                                                                                                                                                                                                                                                                                                                                                                                                                                                                                                                                                                                                                                                                                                                                                                                                                                                                                                                                                                                                                                                                                                                                                                                                         | DESCRIPTION OF WORK & INTENDED USE:                                                                                                                                                                                                                                                                                                                                                                                                                 |
| Address P.O. Box 2569                                                                                                                                                                                                                                                                                                                                                                                                                                                                                                                                                                                                                                                                                                                                                                                                                                                                                                                                                                                                                                                                                                                                                                                                                                                                                                                                             | New Single Family Home (*check type below) Interior Remodel Addition                                                                                                                                                                                                                                                                                                                                                                                |
| City / State / Zip GJ CU 81502                                                                                                                                                                                                                                                                                                                                                                                                                                                                                                                                                                                                                                                                                                                                                                                                                                                                                                                                                                                                                                                                                                                                                                                                                                                                                                                                    | Other (please specify):                                                                                                                                                                                                                                                                                                                                                                                                                             |
| APPLICANT INFORMATION:                                                                                                                                                                                                                                                                                                                                                                                                                                                                                                                                                                                                                                                                                                                                                                                                                                                                                                                                                                                                                                                                                                                                                                                                                                                                                                                                            | *TYPE OF HOME PROPOSED:                                                                                                                                                                                                                                                                                                                                                                                                                             |
| Name TML ENTERPRISES INC                                                                                                                                                                                                                                                                                                                                                                                                                                                                                                                                                                                                                                                                                                                                                                                                                                                                                                                                                                                                                                                                                                                                                                                                                                                                                                                                          | ✓ Site Built                                                                                                                                                                                                                                                                                                                                                                                                                                        |
| Address P.O. Box 2569                                                                                                                                                                                                                                                                                                                                                                                                                                                                                                                                                                                                                                                                                                                                                                                                                                                                                                                                                                                                                                                                                                                                                                                                                                                                                                                                             | Other (please specify):                                                                                                                                                                                                                                                                                                                                                                                                                             |
| City / State / Zip <u>G. J.</u> <u>CO</u> <u>81502</u> NO                                                                                                                                                                                                                                                                                                                                                                                                                                                                                                                                                                                                                                                                                                                                                                                                                                                                                                                                                                                                                                                                                                                                                                                                                                                                                                         | OTES:                                                                                                                                                                                                                                                                                                                                                                                                                                               |
| Telephone 970 245 9271                                                                                                                                                                                                                                                                                                                                                                                                                                                                                                                                                                                                                                                                                                                                                                                                                                                                                                                                                                                                                                                                                                                                                                                                                                                                                                                                            |                                                                                                                                                                                                                                                                                                                                                                                                                                                     |
| REQUIRED: One plot plan, on 8 1/2" x 11" paper, showing all ex                                                                                                                                                                                                                                                                                                                                                                                                                                                                                                                                                                                                                                                                                                                                                                                                                                                                                                                                                                                                                                                                                                                                                                                                                                                                                                    | risting & proposed structure location(s), parking, setbacks to all                                                                                                                                                                                                                                                                                                                                                                                  |
| property lines, ingress/egress to the property, driveway location                                                                                                                                                                                                                                                                                                                                                                                                                                                                                                                                                                                                                                                                                                                                                                                                                                                                                                                                                                                                                                                                                                                                                                                                                                                                                                 | n & width & all easements & rights-of-way which abut the parcel.                                                                                                                                                                                                                                                                                                                                                                                    |
| property lines, ingress/egress to the property, driveway location                                                                                                                                                                                                                                                                                                                                                                                                                                                                                                                                                                                                                                                                                                                                                                                                                                                                                                                                                                                                                                                                                                                                                                                                                                                                                                 | n & width & all easements & rights-of-way which abut the parcel.  MUNITY DEVELOPMENT DEPARTMENT STAFF                                                                                                                                                                                                                                                                                                                                               |
| THIS SECTION TO BE COMPLETED BY COMN                                                                                                                                                                                                                                                                                                                                                                                                                                                                                                                                                                                                                                                                                                                                                                                                                                                                                                                                                                                                                                                                                                                                                                                                                                                                                                                              | MUNITY DEVELOPMENT DEPARTMENT STAFF                                                                                                                                                                                                                                                                                                                                                                                                                 |
| THIS SECTION TO BE COMPLETED BY COMM ZONE                                                                                                                                                                                                                                                                                                                                                                                                                                                                                                                                                                                                                                                                                                                                                                                                                                                                                                                                                                                                                                                                                                                                                                                                                                                                                                                         | Maximum coverage of lot by structures                                                                                                                                                                                                                                                                                                                                                                                                               |
| THIS SECTION TO BE COMPLETED BY COMN  ZONE from property line (PL)                                                                                                                                                                                                                                                                                                                                                                                                                                                                                                                                                                                                                                                                                                                                                                                                                                                                                                                                                                                                                                                                                                                                                                                                                                                                                                | Maximum coverage of lot by structures                                                                                                                                                                                                                                                                                                                                                                                                               |
| THIS SECTION TO BE COMPLETED BY COMM  ZONE                                                                                                                                                                                                                                                                                                                                                                                                                                                                                                                                                                                                                                                                                                                                                                                                                                                                                                                                                                                                                                                                                                                                                                                                                                                                                                                        | Maximum coverage of lot by structures                                                                                                                                                                                                                                                                                                                                                                                                               |
| THIS SECTION TO BE COMPLETED BY COMN  ZONE                                                                                                                                                                                                                                                                                                                                                                                                                                                                                                                                                                                                                                                                                                                                                                                                                                                                                                                                                                                                                                                                                                                                                                                                                                                                                                                        | Maximum coverage of lot by structures                                                                                                                                                                                                                                                                                                                                                                                                               |
| THIS SECTION TO BE COMPLETED BY COMM  ZONE                                                                                                                                                                                                                                                                                                                                                                                                                                                                                                                                                                                                                                                                                                                                                                                                                                                                                                                                                                                                                                                                                                                                                                                                                                                                                                                        | Maximum coverage of lot by structures                                                                                                                                                                                                                                                                                                                                                                                                               |
| THIS SECTION TO BE COMPLETED BY COMN  ZONE  SETBACKS: Front  from property line (PL)  Side  from PL  Rear  Driveway  Location Approval  (Engineer's Initials)  Modifications to this Planning Clearance must be approved,                                                                                                                                                                                                                                                                                                                                                                                                                                                                                                                                                                                                                                                                                                                                                                                                                                                                                                                                                                                                                                                                                                                                         | Maximum coverage of lot by structures                                                                                                                                                                                                                                                                                                                                                                                                               |
| THIS SECTION TO BE COMPLETED BY COMN  ZONE  SETBACKS: Front  from property line (PL)  Side  from PL  Rear  Driveway  Location Approval  (Engineer's Initials)  Modifications to this Planning Clearance must be approved, structure authorized by this application cannot be occupied u Occupancy has been issued, if applicable, by the Building De                                                                                                                                                                                                                                                                                                                                                                                                                                                                                                                                                                                                                                                                                                                                                                                                                                                                                                                                                                                                              | Maximum coverage of lot by structures                                                                                                                                                                                                                                                                                                                                                                                                               |
| THIS SECTION TO BE COMPLETED BY COMN  ZONE  SETBACKS: Front  from property line (PL)  Side  from PL  Rear  Driveway  Location Approval  (Engineer's Initials)  Modifications to this Planning Clearance must be approved, structure authorized by this application cannot be occupied u Occupancy has been issued, if applicable, by the Building De I hereby acknowledge that I have read this application and the ordinances, laws, regulations or restrictions which apply to the                                                                                                                                                                                                                                                                                                                                                                                                                                                                                                                                                                                                                                                                                                                                                                                                                                                                              | Maximum coverage of lot by structures                                                                                                                                                                                                                                                                                                                                                                                                               |
| THIS SECTION TO BE COMPLETED BY COMN  ZONE  SETBACKS: Front  from property line (PL)  Side  from PL  Rear  Driveway  Location Approval  (Engineer's Initials)  Modifications to this Planning Clearance must be approved, structure authorized by this application cannot be occupied u Occupancy has been issued, if applicable, by the Building De I hereby acknowledge that I have read this application and the ordinances, laws, regulations or restrictions which apply to the action, which may include but not necessarily be limited to no                                                                                                                                                                                                                                                                                                                                                                                                                                                                                                                                                                                                                                                                                                                                                                                                               | Maximum coverage of lot by structures                                                                                                                                                                                                                                                                                                                                                                                                               |
| THIS SECTION TO BE COMPLETED BY COMN  ZONE  SETBACKS: Front  from property line (PL)  Side  from PL  Rear  Driveway  Location Approval  (Engineer's Initials)  Modifications to this Planning Clearance must be approved, structure authorized by this application cannot be occupied u Occupancy has been issued, if applicable, by the Building De I hereby acknowledge that I have read this application and the ordinances, laws, regulations or restrictions which apply to the action, which may include but not necessarily be limited to no Applicant Signature                                                                                                                                                                                                                                                                                                                                                                                                                                                                                                                                                                                                                                                                                                                                                                                           | Permanent Foundation Required: YES NO Parking Requirement Special Conditions  in writing, by the Community Development Department. The ntil a final inspection has been completed and a Certificate of partment (Section 305, Uniform Building Code).  information is correct; I agree to comply with any and all codes, project. I understand that failure to comply shall result in legal n-use of the building(s).  Date 3 Juy 07  Date 3 Juy 07 |
| THIS SECTION TO BE COMPLETED BY COMN  ZONE  SETBACKS: Front  from property line (PL)  Side  from PL  Rear  Driveway  Location Approval  Setucture authorized by this application cannot be occupied u Occupancy has been issued, if applicable, by the Building De I hereby acknowledge that I have read this application and the ordinances, laws, regulations or restrictions which apply to the action, which may include but not necessarily be limited to no Applicant Signature  Department Approval  Authorized BY COMN  From PL  Rear  Driveway  Location Approval  (Engineer's Initials)  (Engineer's Initials) | Permanent Foundation Required: YES NO Parking Requirement Special Conditions  in writing, by the Community Development Department. The ntil a final inspection has been completed and a Certificate of partment (Section 305, Uniform Building Code).  information is correct; I agree to comply with any and all codes, project. I understand that failure to comply shall result in legal n-use of the building(s).  Date 3 Juy 07  Date 3 Juy 07 |

(Pink: Building Department)

ALDER
414 CHERT DR
GRAND JUNCTION, CO TIME ENTERPRISES PO BOX 2569 GRAND\_UNCTION CO. 81502 (970) 245-9271 4 mm TAL ENTERPRISES INC. IS THE SOLL OWNER OF THIS STORE OF PLANS, AND USE OR REPRODUCTION OF THIS SEPERALY USE OR REPROSE COPYRIGHT LAWS. LLEGAL USERS OF THESE PLANS WILL BE PROSECUTED TO THE FULL EXTRATOR THE LAW. FILE NAME LOT 17 BLK 7 DATE: 07/03/07