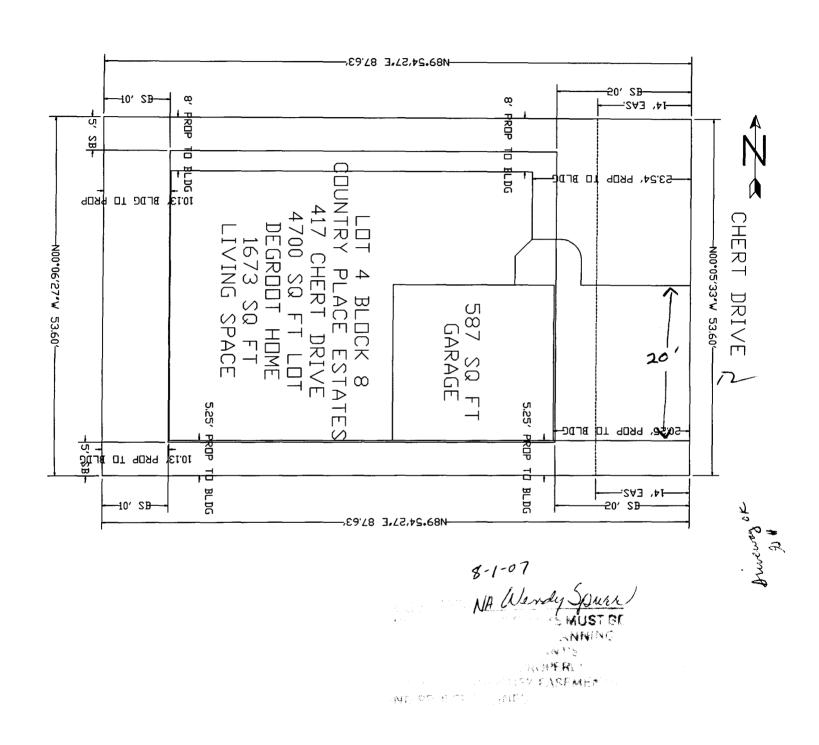

## **PLANNING CLEARANCE**

| BLDG PERMIT NO. |  |
|-----------------|--|

(Goldenrod: Utility Accounting)

(Single Family Residential and Accessory Structures)

PH

**Community Development Department** 

| _                                                                                                                                                                                                                                                                                                                                                                                                                                                                                                                                                                                                                                                                                     |                                                                                                                                                                                                                                            |
|---------------------------------------------------------------------------------------------------------------------------------------------------------------------------------------------------------------------------------------------------------------------------------------------------------------------------------------------------------------------------------------------------------------------------------------------------------------------------------------------------------------------------------------------------------------------------------------------------------------------------------------------------------------------------------------|--------------------------------------------------------------------------------------------------------------------------------------------------------------------------------------------------------------------------------------------|
| Building Address 417 CHERT                                                                                                                                                                                                                                                                                                                                                                                                                                                                                                                                                                                                                                                            | No. of Existing Bldgs O No. Proposed/                                                                                                                                                                                                      |
| Parcel No. 2943 - 173 - 45-00 4                                                                                                                                                                                                                                                                                                                                                                                                                                                                                                                                                                                                                                                       | Sq. Ft. of Existing Bldgs Sq. Ft. Proposed                                                                                                                                                                                                 |
| Subdivision COUNTRY PLACE ESTATES                                                                                                                                                                                                                                                                                                                                                                                                                                                                                                                                                                                                                                                     | Sq. Ft. of Lot / Parcel                                                                                                                                                                                                                    |
| Filing Lot 8 Lot 4                                                                                                                                                                                                                                                                                                                                                                                                                                                                                                                                                                                                                                                                    | Sq. Ft. Coverage of Lot by Structures & Impervious Surface (Total Existing & Proposed)                                                                                                                                                     |
| OWNER INFORMATION:                                                                                                                                                                                                                                                                                                                                                                                                                                                                                                                                                                                                                                                                    | Height of Proposed Structure 22 '                                                                                                                                                                                                          |
| Name TML ENTERPRISES INC                                                                                                                                                                                                                                                                                                                                                                                                                                                                                                                                                                                                                                                              | DESCRIPTION OF WORK & INTENDED USE:                                                                                                                                                                                                        |
| Address P.O. Box 2569                                                                                                                                                                                                                                                                                                                                                                                                                                                                                                                                                                                                                                                                 | New Single Family Home (*check type below) Interior Remodel Addition                                                                                                                                                                       |
| City/State/Zip Grand JCT CO 81502                                                                                                                                                                                                                                                                                                                                                                                                                                                                                                                                                                                                                                                     | Other (please specify):                                                                                                                                                                                                                    |
| APPLICANT INFORMATION:                                                                                                                                                                                                                                                                                                                                                                                                                                                                                                                                                                                                                                                                | *TYPE OF HOME PROPOSED:                                                                                                                                                                                                                    |
| Name TML ENTERPRISES INC                                                                                                                                                                                                                                                                                                                                                                                                                                                                                                                                                                                                                                                              | Site Built Manufactured Home (UBC) Manufactured Home (HUD)                                                                                                                                                                                 |
| Address 9.0. Box 2569                                                                                                                                                                                                                                                                                                                                                                                                                                                                                                                                                                                                                                                                 | Other (please specify):                                                                                                                                                                                                                    |
| City / State / Zip Grand Jet CO 81502 NC                                                                                                                                                                                                                                                                                                                                                                                                                                                                                                                                                                                                                                              | TEQ.                                                                                                                                                                                                                                       |
| Telephone 970 245 9271                                                                                                                                                                                                                                                                                                                                                                                                                                                                                                                                                                                                                                                                | 120.                                                                                                                                                                                                                                       |
| relephone 410 243 1211                                                                                                                                                                                                                                                                                                                                                                                                                                                                                                                                                                                                                                                                |                                                                                                                                                                                                                                            |
| PEQUIPED: One plot plan on 9 1/2" v 11" paper showing all ev                                                                                                                                                                                                                                                                                                                                                                                                                                                                                                                                                                                                                          | isting & proposed structure location(s), parking, setbacks to all                                                                                                                                                                          |
|                                                                                                                                                                                                                                                                                                                                                                                                                                                                                                                                                                                                                                                                                       | asking & proposed structure location(s), parking, setbacks to all a width & all easements & rights-of-way which abut the parcel.                                                                                                           |
|                                                                                                                                                                                                                                                                                                                                                                                                                                                                                                                                                                                                                                                                                       | & width & all easements & rights-of-way which abut the parcel.                                                                                                                                                                             |
| property lines, ingress/egress to the property, driveway location                                                                                                                                                                                                                                                                                                                                                                                                                                                                                                                                                                                                                     | & width & all easements & rights-of-way which abut the parcel.  UNITY DEVELOPMENT DEPARTMENT STAFF                                                                                                                                         |
| THIS SECTION TO BE COMPLETED BY COMM ZONE                                                                                                                                                                                                                                                                                                                                                                                                                                                                                                                                                                                                                                             | & width & all easements & rights-of-way which abut the parcel.                                                                                                                                                                             |
| THIS SECTION TO BE COMPLETED BY COMM  ZONE   SETBACKS: Front from property line (PL)                                                                                                                                                                                                                                                                                                                                                                                                                                                                                                                                                                                                  | Width & all easements & rights-of-way which abut the parcel.  UNITY DEVELOPMENT DEPARTMENT STAFF  Maximum coverage of lot by structures                                                                                                    |
| THIS SECTION TO BE COMPLETED BY COMM  ZONE   SETBACKS: Front from property line (PL)  Side from PL Rear from PL                                                                                                                                                                                                                                                                                                                                                                                                                                                                                                                                                                       | Width & all easements & rights-of-way which abut the parcel.  UNITY DEVELOPMENT DEPARTMENT STAFF  Maximum coverage of lot by structures                                                                                                    |
| THIS SECTION TO BE COMPLETED BY COMM  ZONE                                                                                                                                                                                                                                                                                                                                                                                                                                                                                                                                                                                                                                            | Naximum coverage of lot by structures YES NO Parking Requirement A                                                                                                                                                                         |
| THIS SECTION TO BE COMPLETED BY COMM  ZONE   SETBACKS: Front from property line (PL)  Side from PL Rear from PL                                                                                                                                                                                                                                                                                                                                                                                                                                                                                                                                                                       | Naximum coverage of lot by structures YES NO Parking Requirement A                                                                                                                                                                         |
| THIS SECTION TO BE COMPLETED BY COMM  ZONE from property line (PL)  Side from PL Rear from PL  Maximum Height of Structure(s) Driveway Location Approval Lengineer's Initials)  Modifications to this Planning Clearance must be approved,                                                                                                                                                                                                                                                                                                                                                                                                                                            | Note: A width & all easements & rights-of-way which abut the parcel.  UNITY DEVELOPMENT DEPARTMENT STAFF  Maximum coverage of lot by structures                                                                                            |
| THIS SECTION TO BE COMPLETED BY COMM  ZONE from property line (PL)  Side from PL Rear from PL  Maximum Height of Structure(s) Driveway Location Approval (Engineer's Initials)  Modifications to this Planning Clearance must be approved, structure authorized by this application cannot be occupied up to the complex control of the property, driveway location in the property line (PL) | No writing, by the Community Development Department. The ntil a final inspection has been completed and a Certificate of partment (Section 305, Uniform Building Code).                                                                    |
| THIS SECTION TO BE COMPLETED BY COMM  ZONE                                                                                                                                                                                                                                                                                                                                                                                                                                                                                                                                                                                                                                            | No writing, by the Community Development Department. The ntil a final inspection has been completed and a Certificate of partment (Section 305, Uniform Building Code).                                                                    |
| THIS SECTION TO BE COMPLETED BY COMM  ZONE                                                                                                                                                                                                                                                                                                                                                                                                                                                                                                                                                                                                                                            | No writing, by the Community Development Department. The ntil a final inspection has been completed and a Certificate of partment (Section 305, Uniform Building Code).  In order to comply shall result in legal nuse of the building(s). |
| THIS SECTION TO BE COMPLETED BY COMM  ZONE                                                                                                                                                                                                                                                                                                                                                                                                                                                                                                                                                                                                                                            | Naximum coverage of lot by structures                                                                                                                                                                                                      |
| THIS SECTION TO BE COMPLETED BY COMM  ZONE                                                                                                                                                                                                                                                                                                                                                                                                                                                                                                                                                                                                                                            | Naximum coverage of lot by structures                                                                                                                                                                                                      |