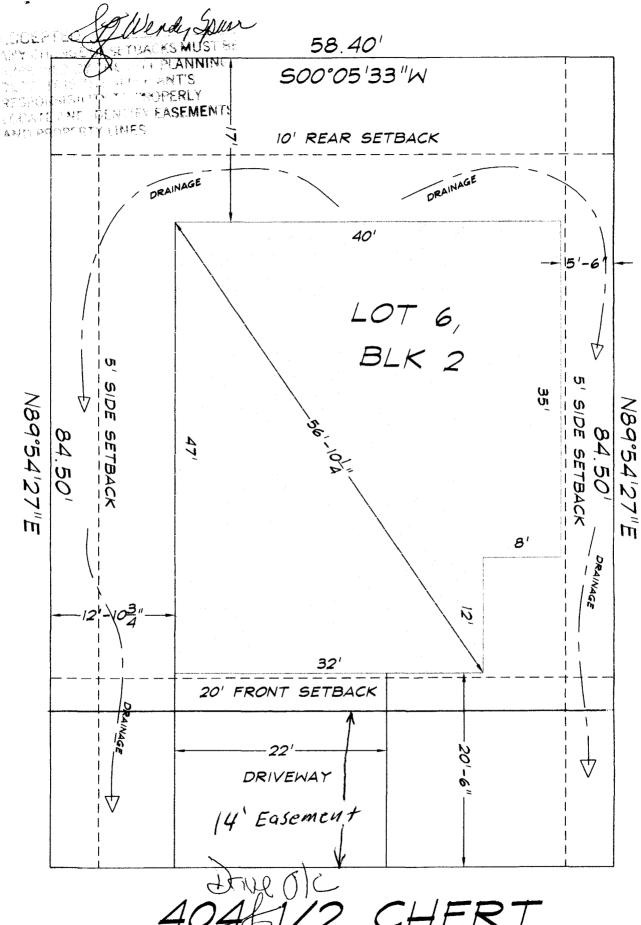

## **Community Development Department**

| Building Address 4041/2 Chert Or.                                                                                                                                                                                                                                                                                                                                                                                                                                                                                                                               | No. of Existing Bldgs No. Proposed                                                                                                  |
|-----------------------------------------------------------------------------------------------------------------------------------------------------------------------------------------------------------------------------------------------------------------------------------------------------------------------------------------------------------------------------------------------------------------------------------------------------------------------------------------------------------------------------------------------------------------|-------------------------------------------------------------------------------------------------------------------------------------|
| Parcel No. 2943-173-39-006                                                                                                                                                                                                                                                                                                                                                                                                                                                                                                                                      | Sq. Ft. of Existing Bldgs Sq. Ft. Proposed 2353                                                                                     |
| Subdivision Country flace Estates                                                                                                                                                                                                                                                                                                                                                                                                                                                                                                                               | Sq. Ft. of Lot / Parcel 4,935                                                                                                       |
| Filing Block Lot                                                                                                                                                                                                                                                                                                                                                                                                                                                                                                                                                | Sq. Ft. Coverage of Lot by Structures & Impervious Surface                                                                          |
| OWNER INFORMATION:                                                                                                                                                                                                                                                                                                                                                                                                                                                                                                                                              | (Total Existing & Proposed) 2996  Height of Proposed Structure 26 F +                                                               |
| Name KIVA Development  Address 414 Dressell Dr.                                                                                                                                                                                                                                                                                                                                                                                                                                                                                                                 | DESCRIPTION OF WORK & INTENDED USE:  New Single Family Home (*check type below)                                                     |
| Address 4/4 Dressell Dr.                                                                                                                                                                                                                                                                                                                                                                                                                                                                                                                                        | Interior Remodel Addition Other (please specify):                                                                                   |
| City / State / Zip Wand June Hon, Co 815                                                                                                                                                                                                                                                                                                                                                                                                                                                                                                                        | Other (please specify).                                                                                                             |
| APPLICANT INFORMATION:                                                                                                                                                                                                                                                                                                                                                                                                                                                                                                                                          | *TYPE OF HOME PROPOSED:                                                                                                             |
| Name Kiva Pevelopment                                                                                                                                                                                                                                                                                                                                                                                                                                                                                                                                           | Site Built Manufactured Home (UBC) Manufactured Home (HUD)                                                                          |
| Address 414 Oressell or                                                                                                                                                                                                                                                                                                                                                                                                                                                                                                                                         | Other (please specify):                                                                                                             |
| City / State / Zip Grand Tune tion, co 8/5                                                                                                                                                                                                                                                                                                                                                                                                                                                                                                                      | <b>Ры</b> отеs:                                                                                                                     |
| Telephone 778-6855                                                                                                                                                                                                                                                                                                                                                                                                                                                                                                                                              |                                                                                                                                     |
|                                                                                                                                                                                                                                                                                                                                                                                                                                                                                                                                                                 | risting & proposed structure location(s), parking, setbacks to all n & width & all easements & rights-of-way which abut the parcel. |
|                                                                                                                                                                                                                                                                                                                                                                                                                                                                                                                                                                 |                                                                                                                                     |
| THIS SECTION TO BE COMPLETED BY COMM                                                                                                                                                                                                                                                                                                                                                                                                                                                                                                                            | MUNITY DEVELOPMENT DEPARTMENT STAFF                                                                                                 |
| THIS SECTION TO BE COMPLETED BY COMM                                                                                                                                                                                                                                                                                                                                                                                                                                                                                                                            | Maximum coverage of lot by structures                                                                                               |
|                                                                                                                                                                                                                                                                                                                                                                                                                                                                                                                                                                 |                                                                                                                                     |
| ZONE R-8                                                                                                                                                                                                                                                                                                                                                                                                                                                                                                                                                        | Maximum coverage of lot by structures                                                                                               |
| ZONE                                                                                                                                                                                                                                                                                                                                                                                                                                                                                                                                                            | Maximum coverage of lot by structures 7070  Permanent Foundation Required: YES X NO                                                 |
| ZONE                                                                                                                                                                                                                                                                                                                                                                                                                                                                                                                                                            | Maximum coverage of lot by structures 7070  Permanent Foundation Required: YES X NO  Parking Requirement 2                          |
| SETBACKS: Front from property line (PL)  Side 5                                                                                                                                                                                                                                                                                                                                                                                                                                                                                                                 | Maximum coverage of lot by structures                                                                                               |
| SETBACKS: Front from property line (PL)  Side from PL Rear from PL  Maximum Height of Structure(s)  Driveway Location Approval (Engineer's Initials)  Modifications to this Planning Clearance must be approved, structure authorized by this application cannot be occupied u Occupancy has been issued, if applicable, by the Building De I hereby acknowledge that I have read this application and the                                                                                                                                                      | Maximum coverage of lot by structures                                                                                               |
| SETBACKS: Front from property line (PL)  Side from PL Rear from PL  Maximum Height of Structure(s)  Driveway Location Approval (Engineer's Initials)  Modifications to this Planning Clearance must be approved, structure authorized by this application cannot be occupied u Occupancy has been issued, if applicable, by the Building De I hereby acknowledge that I have read this application and the ordinances, laws, regulations or restrictions which apply to the                                                                                     | Maximum coverage of lot by structures                                                                                               |
| SETBACKS: Front                                                                                                                                                                                                                                                                                                                                                                                                                                                                                                                                                 | Maximum coverage of lot by structures                                                                                               |
| SETBACKS: Front from property line (PL)  Side from PL Rear from PL  Maximum Height of Structure(s)  Driveway Location Approval (Engineer's Initials)  Modifications to this Planning Clearance must be approved, structure authorized by this application cannot be occupied u Occupancy has been issued, if applicable, by the Building De  I hereby acknowledge that I have read this application and the ordinances, laws, regulations or restrictions which apply to the action, which may include but not pecessarily be-limited to no Applicant Signature | Maximum coverage of lot by structures                                                                                               |
| SETBACKS: Front                                                                                                                                                                                                                                                                                                                                                                                                                                                                                                                                                 | Maximum coverage of lot by structures                                                                                               |

404/1/2 CHERT

404/1/2 CHERT