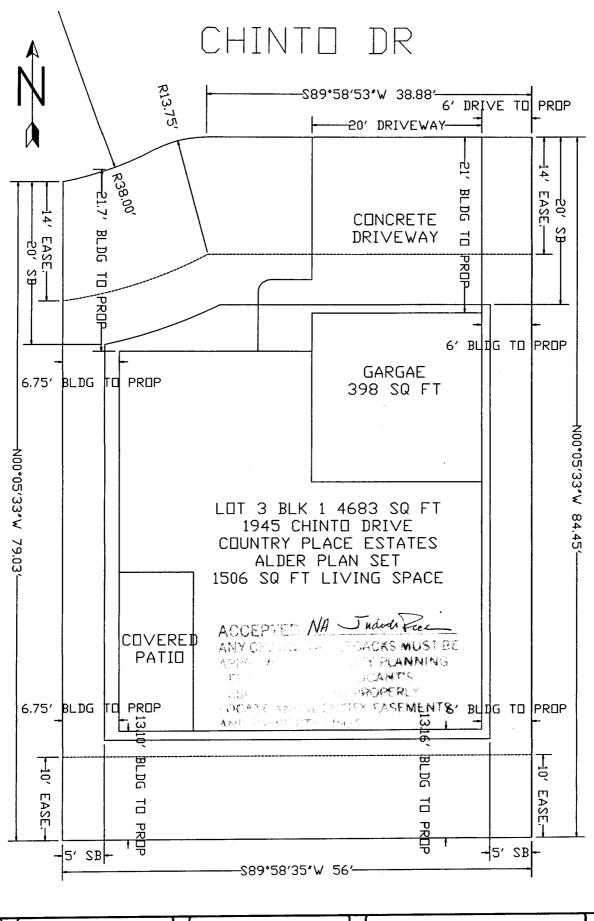

## **Community Development Department**

| Building Address 2945 CHINTU DE.                                                                                                                                                                                                                                                                                                                                                                                                                                                                                                                                                                                                                                   | No. of Existing Bldgs O No. Proposed                                                                                                                                                                        |
|--------------------------------------------------------------------------------------------------------------------------------------------------------------------------------------------------------------------------------------------------------------------------------------------------------------------------------------------------------------------------------------------------------------------------------------------------------------------------------------------------------------------------------------------------------------------------------------------------------------------------------------------------------------------|-------------------------------------------------------------------------------------------------------------------------------------------------------------------------------------------------------------|
| Parcel No. <u>2943 -173 - 38-00 \$3</u>                                                                                                                                                                                                                                                                                                                                                                                                                                                                                                                                                                                                                            | Sq. Ft. of Existing BldgsO Sq. Ft. Proposed                                                                                                                                                                 |
| Subdivision COUNTRY PLACE ESTATES                                                                                                                                                                                                                                                                                                                                                                                                                                                                                                                                                                                                                                  | Sq. Ft. of Lot / Parcel 4683                                                                                                                                                                                |
| Filing Block Lot                                                                                                                                                                                                                                                                                                                                                                                                                                                                                                                                                                                                                                                   | Sq. Ft. Coverage of Lot by Structures & Impervious Surface                                                                                                                                                  |
| OWNER INFORMATION:                                                                                                                                                                                                                                                                                                                                                                                                                                                                                                                                                                                                                                                 | (Total Existing & Proposed)                                                                                                                                                                                 |
| Name TML ENTERPRISES INC.  Address P.O. Box 2569                                                                                                                                                                                                                                                                                                                                                                                                                                                                                                                                                                                                                   | DESCRIPTION OF WORK & INTENDED USE:  New Single Family Home (*check type below)  Interior Remodel  Other (please specify):                                                                                  |
| City / State / Zip 6.7- CO 81502                                                                                                                                                                                                                                                                                                                                                                                                                                                                                                                                                                                                                                   | <del>_</del>                                                                                                                                                                                                |
| APPLICANT INFORMATION:  Name TML ENTERPRISES FAC  Address P.O. Box 2569                                                                                                                                                                                                                                                                                                                                                                                                                                                                                                                                                                                            | *TYPE OF HOME PROPOSED:  Site Built Manufactured Home (UBC)  Manufactured Home (HUD)  Other (please specify):                                                                                               |
| City / State / Zip G.J. CO 81502 NO                                                                                                                                                                                                                                                                                                                                                                                                                                                                                                                                                                                                                                | OTES:                                                                                                                                                                                                       |
| Telephone 970 - 245 - 927/                                                                                                                                                                                                                                                                                                                                                                                                                                                                                                                                                                                                                                         |                                                                                                                                                                                                             |
|                                                                                                                                                                                                                                                                                                                                                                                                                                                                                                                                                                                                                                                                    | kisting & proposed structure location(s), parking, setbacks to all n & width & all easements & rights-of-way which abut the parcel.                                                                         |
|                                                                                                                                                                                                                                                                                                                                                                                                                                                                                                                                                                                                                                                                    | MUNITY DEVELOPMENT DEPARTMENT STAFF                                                                                                                                                                         |
| Part C                                                                                                                                                                                                                                                                                                                                                                                                                                                                                                                                                                                                                                                             | $\mathcal{D}_{i}\mathcal{D}_{j}$                                                                                                                                                                            |
| ZONE KMF. 8                                                                                                                                                                                                                                                                                                                                                                                                                                                                                                                                                                                                                                                        | Maximum coverage of lot by structures                                                                                                                                                                       |
| SETBACKS: Front $\mathcal{U}'$ from property line (PL)                                                                                                                                                                                                                                                                                                                                                                                                                                                                                                                                                                                                             | Maximum coverage of lot by structures                                                                                                                                                                       |
|                                                                                                                                                                                                                                                                                                                                                                                                                                                                                                                                                                                                                                                                    |                                                                                                                                                                                                             |
| SETBACKS: Front from property line (PL)                                                                                                                                                                                                                                                                                                                                                                                                                                                                                                                                                                                                                            | Permanent Foundation Required: YES_X_NO                                                                                                                                                                     |
| SETBACKS: Front from property line (PL) Side from PL Rear from PL                                                                                                                                                                                                                                                                                                                                                                                                                                                                                                                                                                                                  | Permanent Foundation Required: YES_X_NO  Parking Requirement  Special Conditions                                                                                                                            |
| SETBACKS: Front from property line (PL)  Side from PL Rear from PL  Maximum Height of Structure(s) 35 '  Voting District Driveway Location Approval NA (Engineer's Initials)  Modifications to this Planning Clearance must be approved,                                                                                                                                                                                                                                                                                                                                                                                                                           | Permanent Foundation Required: YES_X_NO  Parking Requirement  Special Conditions  in writing, by the Community Development Department. The antil a final inspection has been completed and a Certificate of |
| SETBACKS: Front from property line (PL)  Side from PL Rear from PL  Maximum Height of Structure(s)                                                                                                                                                                                                                                                                                                                                                                                                                                                                                                                                                                 | Permanent Foundation Required: YES_X_NO                                                                                                                                                                     |
| SETBACKS: Front from property line (PL)  Side from PL Rear from PL  Maximum Height of Structure(s)                                                                                                                                                                                                                                                                                                                                                                                                                                                                                                                                                                 | Permanent Foundation Required: YES_X_NO                                                                                                                                                                     |
| SETBACKS: Front from property line (PL)  Side from PL Rear from PL  Maximum Height of Structure(s) Driveway  Voting District Driveway Location Approval NA 3/20 (Engineer's Initials)  Modifications to this Planning Clearance must be approved, structure authorized by this application cannot be occupied to Occupancy has been issued, if applicable, by the Building Del I hereby acknowledge that I have read this application and the ordinances, laws, regulations or restrictions which apply to the action, which may include but not necessarily be limited to not necessarily be limited to not necessarily be limited to not necessarily be limited. | Permanent Foundation Required: YES X NO                                                                                                                                                                     |
| SETBACKS: Front from property line (PL)  Side from PL Rear from PL  Maximum Height of Structure(s)                                                                                                                                                                                                                                                                                                                                                                                                                                                                                                                                                                 | Permanent Foundation Required: YES X NO                                                                                                                                                                     |
| SETBACKS: Front                                                                                                                                                                                                                                                                                                                                                                                                                                                                                                                                                                                                                                                    | Permanent Foundation Required: YES X NO                                                                                                                                                                     |