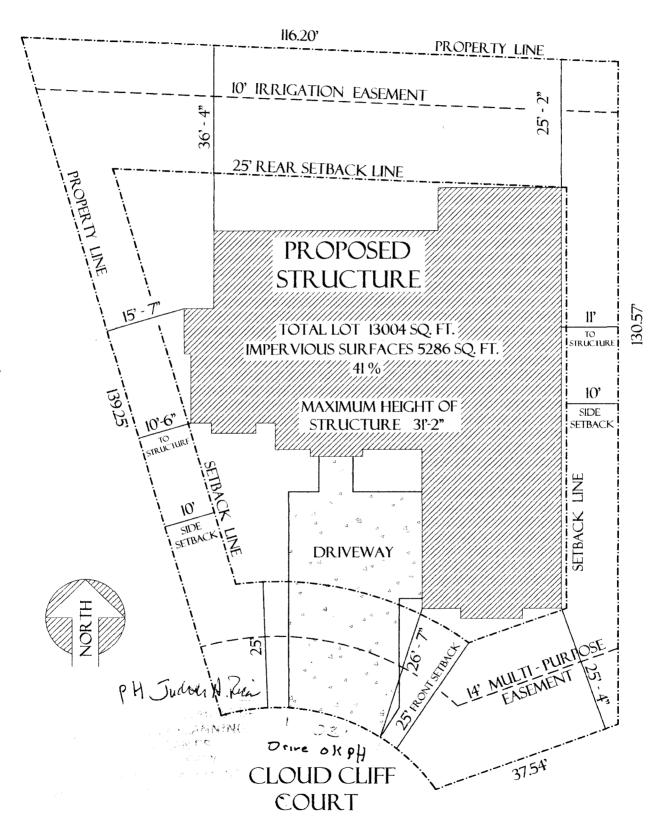

| Building Address 724 Cloud CliffcT.                                                                                                                                                                                                                                                                                                                                                                                                                                                                                                                                                                                                                                                                                                                                                                                                                                                                                                                                                                                                                                                                                                                                                                                                                                                                                                                                                                                                                                                                                                                                                                                                                                                                                                                                                                                                                                                                                                                                                                                                                                                                                            | No. of Existing Bldgs No. Proposed                                                                                                                                                                                                                                                                                                                                                                                                                                                                             |
|--------------------------------------------------------------------------------------------------------------------------------------------------------------------------------------------------------------------------------------------------------------------------------------------------------------------------------------------------------------------------------------------------------------------------------------------------------------------------------------------------------------------------------------------------------------------------------------------------------------------------------------------------------------------------------------------------------------------------------------------------------------------------------------------------------------------------------------------------------------------------------------------------------------------------------------------------------------------------------------------------------------------------------------------------------------------------------------------------------------------------------------------------------------------------------------------------------------------------------------------------------------------------------------------------------------------------------------------------------------------------------------------------------------------------------------------------------------------------------------------------------------------------------------------------------------------------------------------------------------------------------------------------------------------------------------------------------------------------------------------------------------------------------------------------------------------------------------------------------------------------------------------------------------------------------------------------------------------------------------------------------------------------------------------------------------------------------------------------------------------------------|----------------------------------------------------------------------------------------------------------------------------------------------------------------------------------------------------------------------------------------------------------------------------------------------------------------------------------------------------------------------------------------------------------------------------------------------------------------------------------------------------------------|
| Parcel No. 2697 - 354 - 16 - 009                                                                                                                                                                                                                                                                                                                                                                                                                                                                                                                                                                                                                                                                                                                                                                                                                                                                                                                                                                                                                                                                                                                                                                                                                                                                                                                                                                                                                                                                                                                                                                                                                                                                                                                                                                                                                                                                                                                                                                                                                                                                                               | Sq. Ft. of Existing Bldgs Sq. Ft. Proposed 3986                                                                                                                                                                                                                                                                                                                                                                                                                                                                |
| Subdivision Independence RANCH                                                                                                                                                                                                                                                                                                                                                                                                                                                                                                                                                                                                                                                                                                                                                                                                                                                                                                                                                                                                                                                                                                                                                                                                                                                                                                                                                                                                                                                                                                                                                                                                                                                                                                                                                                                                                                                                                                                                                                                                                                                                                                 | Sq. Ft. of Lot / Parcel 13,004                                                                                                                                                                                                                                                                                                                                                                                                                                                                                 |
| Filing 13 Block 1 Lot 9                                                                                                                                                                                                                                                                                                                                                                                                                                                                                                                                                                                                                                                                                                                                                                                                                                                                                                                                                                                                                                                                                                                                                                                                                                                                                                                                                                                                                                                                                                                                                                                                                                                                                                                                                                                                                                                                                                                                                                                                                                                                                                        | Sq. Ft. Coverage of Lot by Structures & Impervious Surface                                                                                                                                                                                                                                                                                                                                                                                                                                                     |
| OWNER INFORMATION:                                                                                                                                                                                                                                                                                                                                                                                                                                                                                                                                                                                                                                                                                                                                                                                                                                                                                                                                                                                                                                                                                                                                                                                                                                                                                                                                                                                                                                                                                                                                                                                                                                                                                                                                                                                                                                                                                                                                                                                                                                                                                                             | Sq. Ft. Coverage of Lot by Structures & Impervious Surface (Total Existing & Proposed) 5,286 = 41% Height of Proposed Structure 31'2"                                                                                                                                                                                                                                                                                                                                                                          |
| Name S&S Holdings of Colorado LLC                                                                                                                                                                                                                                                                                                                                                                                                                                                                                                                                                                                                                                                                                                                                                                                                                                                                                                                                                                                                                                                                                                                                                                                                                                                                                                                                                                                                                                                                                                                                                                                                                                                                                                                                                                                                                                                                                                                                                                                                                                                                                              | DESCRIPTION OF WORK & INTENDED USE:                                                                                                                                                                                                                                                                                                                                                                                                                                                                            |
| Address 1931 Hudson ST.                                                                                                                                                                                                                                                                                                                                                                                                                                                                                                                                                                                                                                                                                                                                                                                                                                                                                                                                                                                                                                                                                                                                                                                                                                                                                                                                                                                                                                                                                                                                                                                                                                                                                                                                                                                                                                                                                                                                                                                                                                                                                                        | New Single Family Home (*check type below)  Interior Remodel  Addition                                                                                                                                                                                                                                                                                                                                                                                                                                         |
| City/State/Zip Denver CO. 80220                                                                                                                                                                                                                                                                                                                                                                                                                                                                                                                                                                                                                                                                                                                                                                                                                                                                                                                                                                                                                                                                                                                                                                                                                                                                                                                                                                                                                                                                                                                                                                                                                                                                                                                                                                                                                                                                                                                                                                                                                                                                                                | Other (please specify):                                                                                                                                                                                                                                                                                                                                                                                                                                                                                        |
| APPLICANT INFORMATION:                                                                                                                                                                                                                                                                                                                                                                                                                                                                                                                                                                                                                                                                                                                                                                                                                                                                                                                                                                                                                                                                                                                                                                                                                                                                                                                                                                                                                                                                                                                                                                                                                                                                                                                                                                                                                                                                                                                                                                                                                                                                                                         | *TYPE OF HOME PROPOSED:                                                                                                                                                                                                                                                                                                                                                                                                                                                                                        |
| Name <u>CP Homes</u>                                                                                                                                                                                                                                                                                                                                                                                                                                                                                                                                                                                                                                                                                                                                                                                                                                                                                                                                                                                                                                                                                                                                                                                                                                                                                                                                                                                                                                                                                                                                                                                                                                                                                                                                                                                                                                                                                                                                                                                                                                                                                                           | Site Built Manufactured Home (UBC) Manufactured Home (HUD)                                                                                                                                                                                                                                                                                                                                                                                                                                                     |
| Address 1840 N. 12th St. #A                                                                                                                                                                                                                                                                                                                                                                                                                                                                                                                                                                                                                                                                                                                                                                                                                                                                                                                                                                                                                                                                                                                                                                                                                                                                                                                                                                                                                                                                                                                                                                                                                                                                                                                                                                                                                                                                                                                                                                                                                                                                                                    | Other (please specify):                                                                                                                                                                                                                                                                                                                                                                                                                                                                                        |
| City/State/Zip GRAND JUNCTION, @ 8150/ NO                                                                                                                                                                                                                                                                                                                                                                                                                                                                                                                                                                                                                                                                                                                                                                                                                                                                                                                                                                                                                                                                                                                                                                                                                                                                                                                                                                                                                                                                                                                                                                                                                                                                                                                                                                                                                                                                                                                                                                                                                                                                                      | OTES:                                                                                                                                                                                                                                                                                                                                                                                                                                                                                                          |
| Telephone 216-2112                                                                                                                                                                                                                                                                                                                                                                                                                                                                                                                                                                                                                                                                                                                                                                                                                                                                                                                                                                                                                                                                                                                                                                                                                                                                                                                                                                                                                                                                                                                                                                                                                                                                                                                                                                                                                                                                                                                                                                                                                                                                                                             |                                                                                                                                                                                                                                                                                                                                                                                                                                                                                                                |
| 『<br>REQUIRED: One plot plan. on 8 1/2" x 11" paper. showing all e                                                                                                                                                                                                                                                                                                                                                                                                                                                                                                                                                                                                                                                                                                                                                                                                                                                                                                                                                                                                                                                                                                                                                                                                                                                                                                                                                                                                                                                                                                                                                                                                                                                                                                                                                                                                                                                                                                                                                                                                                                                             | existing & proposed structure location(s), parking, setbacks to all                                                                                                                                                                                                                                                                                                                                                                                                                                            |
|                                                                                                                                                                                                                                                                                                                                                                                                                                                                                                                                                                                                                                                                                                                                                                                                                                                                                                                                                                                                                                                                                                                                                                                                                                                                                                                                                                                                                                                                                                                                                                                                                                                                                                                                                                                                                                                                                                                                                                                                                                                                                                                                |                                                                                                                                                                                                                                                                                                                                                                                                                                                                                                                |
| property lines, ingress/egress to the property, driveway location                                                                                                                                                                                                                                                                                                                                                                                                                                                                                                                                                                                                                                                                                                                                                                                                                                                                                                                                                                                                                                                                                                                                                                                                                                                                                                                                                                                                                                                                                                                                                                                                                                                                                                                                                                                                                                                                                                                                                                                                                                                              | on & width & all easements & rights-of-way which abut the parcel.                                                                                                                                                                                                                                                                                                                                                                                                                                              |
| property lines, ingress/egress to the property, driveway location THIS SECTION TO BE COMPLETED BY COMP                                                                                                                                                                                                                                                                                                                                                                                                                                                                                                                                                                                                                                                                                                                                                                                                                                                                                                                                                                                                                                                                                                                                                                                                                                                                                                                                                                                                                                                                                                                                                                                                                                                                                                                                                                                                                                                                                                                                                                                                                         | on & width & all easements & rights-of-way which abut the parcel.  MUNITY DEVELOPMENT DEPARTMENT STAFF                                                                                                                                                                                                                                                                                                                                                                                                         |
| THIS SECTION TO BE COMPLETED BY | MUNITY DEVELOPMENT DEPARTMENT STAFF  Maximum coverage of lot by structures                                                                                                                                                                                                                                                                                                                                                                                                                                     |
| THIS SECTION TO BE COMPLETED BY | MUNITY DEVELOPMENT DEPARTMENT STAFF  Maximum coverage of lot by structures  Permanent Foundation Required: YES X NO                                                                                                                                                                                                                                                                                                                                                                                            |
| THIS SECTION TO BE COMPLETED BY COMIZONE  SETBACKS: Front  from PL  Rear  Rear  From PL                                                                                                                                                                                                                                                                                                                                                                                                                                                                                                                                                                                                                                                                                                                                                                                                                                                                                                                                                                                                                                                                                                                                                                                                                                                                                                                                                                                                                                                                                                                                                                                                                                                                                                                                                                                                                                                                                                                                                                                                                                        | MUNITY DEVELOPMENT DEPARTMENT STAFF  Maximum coverage of lot by structures  Permanent Foundation Required: YES X NO  Parking Requirement 2                                                                                                                                                                                                                                                                                                                                                                     |
| THIS SECTION TO BE COMPLETED BY | MUNITY DEVELOPMENT DEPARTMENT STAFF  Maximum coverage of lot by structures  Permanent Foundation Required: YES X NO  Parking Requirement 2                                                                                                                                                                                                                                                                                                                                                                     |
| THIS SECTION TO BE COMPLETED BY COMIZONE  SETBACKS: Front  from PL  Rear  Rear  From PL                                                                                                                                                                                                                                                                                                                                                                                                                                                                                                                                                                                                                                                                                                                                                                                                                                                                                                                                                                                                                                                                                                                                                                                                                                                                                                                                                                                                                                                                                                                                                                                                                                                                                                                                                                                                                                                                                                                                                                                                                                        | MUNITY DEVELOPMENT DEPARTMENT STAFF  Maximum coverage of lot by structures  Permanent Foundation Required: YES_XNO  Parking Requirement  Special Conditions                                                                                                                                                                                                                                                                                                                                                    |
| THIS SECTION TO BE COMPLETED BY | MUNITY DEVELOPMENT DEPARTMENT STAFF  Maximum coverage of lot by structures  Permanent Foundation Required: YES X NO  Parking Requirement 2  Special Conditions  in writing, by the Community Development Department. The until a final inspection has been completed and a Certificate of                                                                                                                                                                                                                      |
| THIS SECTION TO BE COMPLETED BY | MUNITY DEVELOPMENT DEPARTMENT STAFF  Maximum coverage of lot by structures  Permanent Foundation Required: YES_XNO  Parking Requirement  Special Conditions  in writing, by the Community Development Department. The until a final inspection has been completed and a Certificate of epartment (Section 305, Uniform Building Code).                                                                                                                                                                         |
| THIS SECTION TO BE COMPLETED BY | MUNITY DEVELOPMENT DEPARTMENT STAFF  Maximum coverage of lot by structures  Permanent Foundation Required: YES_XNO  Parking Requirement  Special Conditions  in writing, by the Community Development Department. The until a final inspection has been completed and a Certificate of epartment (Section 305, Uniform Building Code).                                                                                                                                                                         |
| THIS SECTION TO BE COMPLETED BY | MUNITY DEVELOPMENT DEPARTMENT STAFF  Maximum coverage of lot by structures  Permanent Foundation Required: YES_XNO  Parking Requirement  Special Conditions  in writing, by the Community Development Department. The until a final inspection has been completed and a Certificate of epartment (Section 305, Uniform Building Code).  in information is correct; I agree to comply with any and all codes, the project. I understand that failure to comply shall result in legal on-use of the building(s). |
| THIS SECTION TO BE COMPLETED BY | MUNITY DEVELOPMENT DEPARTMENT STAFF  Maximum coverage of lot by structures                                                                                                                                                                                                                                                                                                                                                                                                                                     |
| THIS SECTION TO BE COMPLETED BY | MUNITY DEVELOPMENT DEPARTMENT STAFF  Maximum coverage of lot by structures                                                                                                                                                                                                                                                                                                                                                                                                                                     |