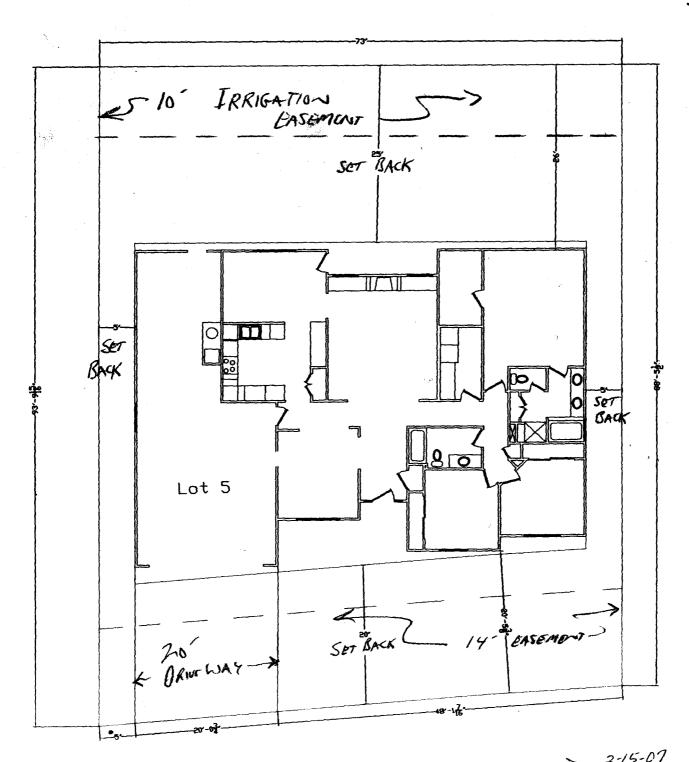

## **PLANNING CLEARANCE**

| BLDG PERMIT NO. |  |
|-----------------|--|

(Single Family Residential and Accessory Structures)

Community Development Department

| Building Address 59 Cultor from Dr                                                                                                                                                                                                                                                                                                                                                                                                                                                                                                                                                 | No. of Existing Bldgs No. Proposed/                                                                                                          |
|------------------------------------------------------------------------------------------------------------------------------------------------------------------------------------------------------------------------------------------------------------------------------------------------------------------------------------------------------------------------------------------------------------------------------------------------------------------------------------------------------------------------------------------------------------------------------------|----------------------------------------------------------------------------------------------------------------------------------------------|
| Parcel No. 2943-052-85-695                                                                                                                                                                                                                                                                                                                                                                                                                                                                                                                                                         | Sq. Ft. of Existing Bldgs Sq. Ft. Proposed 257/                                                                                              |
| Subdivision CLOUNGER SUBDIVISION                                                                                                                                                                                                                                                                                                                                                                                                                                                                                                                                                   | Sq. Ft. of Lot / Parcel 643 509                                                                                                              |
| Filing/ Block Lot                                                                                                                                                                                                                                                                                                                                                                                                                                                                                                                                                                  | Sq. Ft. Coverage of Lot by Structures & Impervious Surface                                                                                   |
| OWNER INFORMATION:                                                                                                                                                                                                                                                                                                                                                                                                                                                                                                                                                                 | (Total Existing & Proposed)                                                                                                                  |
| Name SKELTON CONTRUCTIONS                                                                                                                                                                                                                                                                                                                                                                                                                                                                                                                                                          | DESCRIPTION OF WORK & INTENDED USE:                                                                                                          |
| Address Pu Box 4247                                                                                                                                                                                                                                                                                                                                                                                                                                                                                                                                                                | Mew Single Family Home (*check type below) Interior Remodel Addition Other (please specify):                                                 |
| City / State / Zip GRAN JUNETIN Co.                                                                                                                                                                                                                                                                                                                                                                                                                                                                                                                                                | Other (picase specify).                                                                                                                      |
| APPLICANT INFORMATION:                                                                                                                                                                                                                                                                                                                                                                                                                                                                                                                                                             | *TYPE OF HOME PROPOSED:                                                                                                                      |
| Name SKCLTON CONSTRUCTION LK.                                                                                                                                                                                                                                                                                                                                                                                                                                                                                                                                                      | Site Built Manufactured Home (UBC)  Manufactured Home (HUD)                                                                                  |
| Address                                                                                                                                                                                                                                                                                                                                                                                                                                                                                                                                                                            | Other (please specify):                                                                                                                      |
| City/State/Zip FRAND JUNETIN CO                                                                                                                                                                                                                                                                                                                                                                                                                                                                                                                                                    | NOTES:                                                                                                                                       |
| Telephone (970) 245-9008 8//32                                                                                                                                                                                                                                                                                                                                                                                                                                                                                                                                                     |                                                                                                                                              |
|                                                                                                                                                                                                                                                                                                                                                                                                                                                                                                                                                                                    | isting & proposed structure location(s), parking, setbacks to all                                                                            |
|                                                                                                                                                                                                                                                                                                                                                                                                                                                                                                                                                                                    |                                                                                                                                              |
|                                                                                                                                                                                                                                                                                                                                                                                                                                                                                                                                                                                    | a & width & all easements & rights-of-way which abut the parcel.                                                                             |
| property lines, ingress/egress to the property, driveway location                                                                                                                                                                                                                                                                                                                                                                                                                                                                                                                  | a & width & all easements & rights-of-way which abut the parcel.  UNITY DEVELOPMENT DEPARTMENT STAFF                                         |
| THIS SECTION TO BE COMPLETED BY COMN                                                                                                                                                                                                                                                                                                                                                                                                                                                                                                                                               | a & width & all easements & rights-of-way which abut the parcel.                                                                             |
| THIS SECTION TO BE COMPLETED BY COMN ZONE                                                                                                                                                                                                                                                                                                                                                                                                                                                                                                                                          | Maximum coverage of lot by structures                                                                                                        |
| THIS SECTION TO BE COMPLETED BY COMM  ZONE  SETBACKS: Front  20' from property line (PL)                                                                                                                                                                                                                                                                                                                                                                                                                                                                                           | Naximum coverage of lot by structures NO                                                                 |
| THIS SECTION TO BE COMPLETED BY COMM  ZONE  SETBACKS: Front  from PL  Rear  Maximum Height of Structure(s)  Set Backs: From PL  Rear  Maximum Height of Structure(s)                                                                                                                                                                                                                                                                                                                                                                                                               | New Width & all easements & rights-of-way which abut the parcel.  IUNITY DEVELOPMENT DEPARTMENT STAFF  Maximum coverage of lot by structures |
| THIS SECTION TO BE COMPLETED BY COMM  ZONE  SETBACKS: Front  from PL  Rear  25'  from PL  Rear                                                                                                                                                                                                                                                                                                                                                                                                                                                                                     | New Width & all easements & rights-of-way which abut the parcel.  IUNITY DEVELOPMENT DEPARTMENT STAFF  Maximum coverage of lot by structures |
| THIS SECTION TO BE COMPLETED BY COMM  ZONE  SETBACKS: Front  from PL  Rear  from PL  Maximum Height of Structure(s)  Driveway  Location Approval  (Engineer's Initials)  Modifications to this Planning Clearance must be approved,                                                                                                                                                                                                                                                                                                                                                | New width & all easements & rights-of-way which abut the parcel.  IUNITY DEVELOPMENT DEPARTMENT STAFF  Maximum coverage of lot by structures |
| THIS SECTION TO BE COMPLETED BY COMM  ZONE  SETBACKS: Front  from PL  Rear  from PL  Maximum Height of Structure(s)  Driveway  Location Approval  (Engineer's Initials)  Modifications to this Planning Clearance must be approved, structure authorized by this application cannot be occupied up                                                                                                                                                                                                                                                                                 | n & width & all easements & rights-of-way which abut the parcel.  IUNITY DEVELOPMENT DEPARTMENT STAFF  Maximum coverage of lot by structures |
| THIS SECTION TO BE COMPLETED BY COMM  ZONE  SETBACKS: Front  from PL  Rear  from PL  Maximum Height of Structure(s)  Driveway Location Approval (Engineer's Initials)  Modifications to this Planning Clearance must be approved, structure authorized by this application cannot be occupied un Occupancy has been issued, if applicable, by the Building Del I hereby acknowledge that I have read this application and the ordinances, laws, regulations or restrictions which application the                                                                                  | n & width & all easements & rights-of-way which abut the parcel.  IUNITY DEVELOPMENT DEPARTMENT STAFF  Maximum coverage of lot by structures |
| THIS SECTION TO BE COMPLETED BY COMM  ZONE  SETBACKS: Front  from PL  Rear  from PL  Maximum Height of Structure(s)  Driveway Location Approval (Engineer's Initials)  Modifications to this Planning Clearance must be approved, structure authorized by this application cannot be occupied un Occupancy has been issued, if applicable, by the Building Del I hereby acknowledge that I have read this application and the ordinances, laws, regulations or restrictions which apply to the action, which may include but not accessarily be limited to not                     | Newidth & all easements & rights-of-way which abut the parcel. IUNITY DEVELOPMENT DEPARTMENT STAFF  Maximum coverage of lot by structures    |
| THIS SECTION TO BE COMPLETED BY COMM  ZONE  SETBACKS: Front  from PL  Rear  from PL  Maximum Height of Structure(s)  Driveway Location Approval (Engineer's Initials)  Modifications to this Planning Clearance must be approved, structure authorized by this application cannot be occupied un Occupancy has been issued, if applicable, by the Building Del I hereby acknowledge that I have read this application and the ordinances, laws, regulations or restrictions which apply to the action, which may include but not necessarily be limited to not Applicant Signature | New width & all easements & rights-of-way which abut the parcel.  IUNITY DEVELOPMENT DEPARTMENT STAFF  Maximum coverage of lot by structures |

LOCATE AND IDENTIFY EASEMENTS AND PROPERTY LINES.