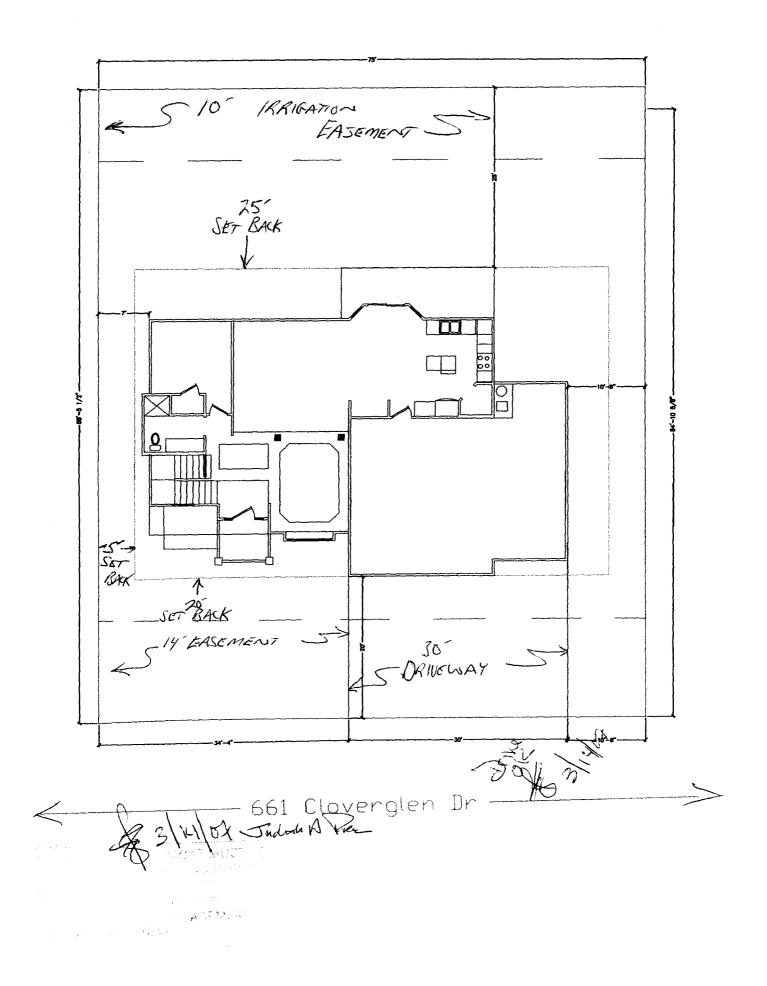

|                                                                                                                                                                                                                                                                                                                                                             | BANCE BLDG PERMIT NO.                                                                     |    |
|-------------------------------------------------------------------------------------------------------------------------------------------------------------------------------------------------------------------------------------------------------------------------------------------------------------------------------------------------------------|-------------------------------------------------------------------------------------------|----|
| TCP \$ 1582 (Single Family Residential and Ac                                                                                                                                                                                                                                                                                                               |                                                                                           |    |
| SIF \$ $4(q)$ Community Development                                                                                                                                                                                                                                                                                                                         | nt Department                                                                             |    |
|                                                                                                                                                                                                                                                                                                                                                             |                                                                                           |    |
| Building Address 66/ ChOVERGLON                                                                                                                                                                                                                                                                                                                             | No. of Existing Bldgs No. Proposed                                                        |    |
| Parcel No. 2943-052-85-006                                                                                                                                                                                                                                                                                                                                  | Sq. Ft. of Existing Bldgs Sq. Ft. Proposed 2260                                           | )  |
| Subdivision CLOUMGUN SUB                                                                                                                                                                                                                                                                                                                                    | Sq. Ft. of Lot / Parcel 6603 567                                                          |    |
| Filing Block Lot                                                                                                                                                                                                                                                                                                                                            | Sq. Ft. Coverage of Lot by Structures & Impervious Surface<br>(Total Existing & Proposed) |    |
| OWNER INFORMATION:                                                                                                                                                                                                                                                                                                                                          | Height of Proposed Structure Z 6 C                                                        | _  |
| Name SKELTON CONSTRUCTION LA                                                                                                                                                                                                                                                                                                                                | , DESCRIPTION OF WORK & INTENDED USE:                                                     |    |
|                                                                                                                                                                                                                                                                                                                                                             | New Single Family Home (*check type below)                                                |    |
| (t) a ch                                                                                                                                                                                                                                                                                                                                                    | Other (please specify):                                                                   |    |
| City/State/Zip 6 Co 81502                                                                                                                                                                                                                                                                                                                                   |                                                                                           |    |
| APPLICANT INFORMATION:                                                                                                                                                                                                                                                                                                                                      | *TYPE OF HOME PROPOSED:                                                                   |    |
| Name SKELTON CONSTRUCTION /NC.                                                                                                                                                                                                                                                                                                                              | Site Built Manufactured Home (UBC Manufactured Home (HUD)                                 | 2) |
| Address P. O. Box 4247                                                                                                                                                                                                                                                                                                                                      | Other (please specify):                                                                   | _  |
| City/State/Zip 6-J. Co 81502                                                                                                                                                                                                                                                                                                                                | NOTES:                                                                                    |    |
| Telephone 275-9008                                                                                                                                                                                                                                                                                                                                          |                                                                                           |    |
| REQUIRED: One plot plan, on 8 1/2" x 11" paper, showing all existing & proposed structure location(s), parking, setbacks to all property lines, ingress/egress to the property, driveway location & width & all easements & rights-of-way which abut the parcel.                                                                                            |                                                                                           |    |
| THIS SECTION TO BE COMPLETED BY COMM                                                                                                                                                                                                                                                                                                                        | IUNITY DEVELOPMENT DEPARTMENT STAFF                                                       |    |
| ZONE RMF-5                                                                                                                                                                                                                                                                                                                                                  | Maximum coverage of lot by structures <u>6577</u>                                         | -  |
| SETBACKS: Front                                                                                                                                                                                                                                                                                                                                             | Permanent Foundation Required: YES NO                                                     |    |
| Side <u>5</u> from PL Rear <u>35</u> from PL                                                                                                                                                                                                                                                                                                                | Parking Requirement _ Ə                                                                   | -  |
| Maximum Height of Structure(s)                                                                                                                                                                                                                                                                                                                              | Special Conditions                                                                        | _  |
| Driveway                                                                                                                                                                                                                                                                                                                                                    |                                                                                           |    |
| Voting District Location Approval (Engineer's Initials)                                                                                                                                                                                                                                                                                                     |                                                                                           |    |
| Modifications to this Planning Clearance must be approved, in writing, by the Community Development Department. The structure authorized by this application cannot be occupied until a final inspection has been completed and a Certificate of Occupancy has been issued, if applicable, by the Building Department (Section 305, Uniform Building Code). |                                                                                           |    |
| I hereby acknowledge that I have read this application and the information is correct; I agree to comply with any and all codes,                                                                                                                                                                                                                            |                                                                                           |    |