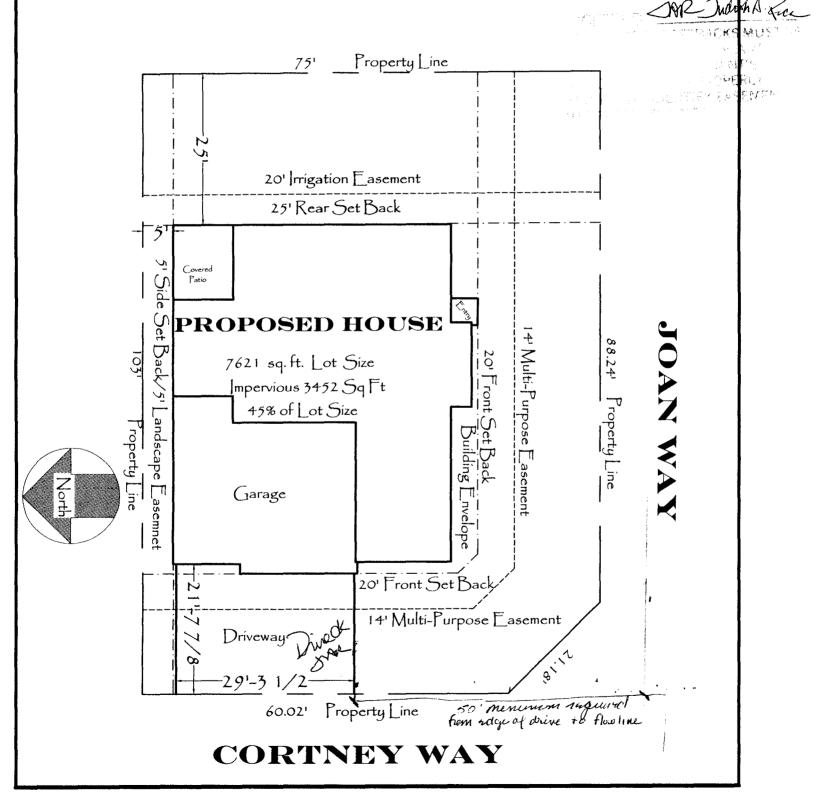

|                                                                                                                    |                                                                                                                               |                                                                                    | ]                                                                                         |              |      |         |               |  |  |  |  |
|--------------------------------------------------------------------------------------------------------------------|-------------------------------------------------------------------------------------------------------------------------------|------------------------------------------------------------------------------------|-------------------------------------------------------------------------------------------|--------------|------|---------|---------------|--|--|--|--|
| FEE\$ 10.00                                                                                                        | ARANCE                                                                                                                        | RANCE BLDG PERMIT NO.                                                              |                                                                                           |              |      |         |               |  |  |  |  |
| TCP \$ 1589.00       (Single Family Residential and Accessory Structures)         Community Development Department |                                                                                                                               |                                                                                    |                                                                                           |              |      |         |               |  |  |  |  |
| SIF\$ 460.00                                                                                                       |                                                                                                                               | H 10/24/07                                                                         | <u></u>                                                                                   |              |      |         |               |  |  |  |  |
| Building Address                                                                                                   | 1938 Joan Way                                                                                                                 |                                                                                    | ng Bldgs _                                                                                | <del>.</del> | N    | lo. Pro | posed         |  |  |  |  |
|                                                                                                                    | 3-053-88-001                                                                                                                  |                                                                                    |                                                                                           |              |      |         | Proposed 1738 |  |  |  |  |
| -                                                                                                                  | est Estates                                                                                                                   | Sq. Ft. of Lot                                                                     | Sq. Ft. of Lot / Parcel                                                                   |              |      |         |               |  |  |  |  |
|                                                                                                                    | Block Lot                                                                                                                     |                                                                                    | Sq. Ft. Coverage of Lot by Structures & Impervious Surface                                |              |      |         |               |  |  |  |  |
| OWNER INFORMATI                                                                                                    |                                                                                                                               | (Total Existing & Proposed) <u>345 Z</u><br>Height of Proposed Structure <u>16</u> |                                                                                           |              |      |         |               |  |  |  |  |
| Name Irim                                                                                                          | Live Construction                                                                                                             | DESCRIPT                                                                           |                                                                                           |              |      |         |               |  |  |  |  |
| Address // 77                                                                                                      | 17 1/2 pd                                                                                                                     |                                                                                    | New Single Family Home (*check type below)                                                |              |      |         |               |  |  |  |  |
| City / State / Zip FRUITA CO 81521                                                                                 |                                                                                                                               |                                                                                    |                                                                                           |              |      |         |               |  |  |  |  |
| APPLICANT INFORM                                                                                                   |                                                                                                                               | _*TYPE OF I                                                                        |                                                                                           | ROPOS        | ED:  |         |               |  |  |  |  |
| Name Bill                                                                                                          | Morris                                                                                                                        |                                                                                    | Site Built Manufactured Home (UBC)<br>Manufactured Home (HUD)                             |              |      |         |               |  |  |  |  |
| Address 1177                                                                                                       | 1712 120                                                                                                                      | Other (ple                                                                         | ease spec                                                                                 | ;ify):       |      |         |               |  |  |  |  |
| City / State / Zip                                                                                                 | uita Co 81521                                                                                                                 | NOTES:                                                                             |                                                                                           |              |      |         |               |  |  |  |  |
|                                                                                                                    | -234-5405                                                                                                                     |                                                                                    |                                                                                           |              |      |         |               |  |  |  |  |
|                                                                                                                    | lan, on 8 1/2" x 11" paper, showing all                                                                                       |                                                                                    |                                                                                           |              |      |         |               |  |  |  |  |
|                                                                                                                    | legress to the property, driveway local<br>TION TO BE COMPLETED BY COI                                                        |                                                                                    |                                                                                           | -            |      | -       |               |  |  |  |  |
| ZONE R-5                                                                                                           |                                                                                                                               | Maximum c                                                                          |                                                                                           |              |      |         | . 07.         |  |  |  |  |
| SETBACKS: Front                                                                                                    | 2O from property line (PL)                                                                                                    |                                                                                    | Permanent Foundation Required: YES_Y NO                                                   |              |      |         |               |  |  |  |  |
| Side <u>5</u> from PL Rear <u>5</u> from PL Parking Requirement <u>2</u>                                           |                                                                                                                               |                                                                                    |                                                                                           |              |      |         |               |  |  |  |  |
| Maximum Height of S                                                                                                |                                                                                                                               |                                                                                    |                                                                                           |              |      |         |               |  |  |  |  |
| Voting District                                                                                                    | Driveway<br>Location Approval<br>(Engineer's Initia                                                                           | _                                                                                  | Special Conditions 50' MINIMUM Augured here<br>4 dege of drive to flow line (TEDS 4.1.3). |              |      |         |               |  |  |  |  |
|                                                                                                                    | lanning Clearance must be approve                                                                                             | d, in writing, by                                                                  |                                                                                           |              |      |         |               |  |  |  |  |
|                                                                                                                    | y this application cannot be occupied ssued, if applicable, by the Building I                                                 |                                                                                    |                                                                                           |              |      |         |               |  |  |  |  |
| ordinances, laws, regu                                                                                             | that I have read this application and th<br>lations or restrictions which apply to t<br>ude but not necessarily be limited to | he project. I un                                                                   | derstand                                                                                  | that fail    |      |         |               |  |  |  |  |
| Applicant Signature                                                                                                | Fur Manie                                                                                                                     |                                                                                    | Date                                                                                      | 10.          | 19-0 | 7       |               |  |  |  |  |
| Department Approval                                                                                                | JAR Paul Hotmbe                                                                                                               | eh /                                                                               | <ul> <li>Date _</li> </ul>                                                                | ÞÝ           | 21   |         |               |  |  |  |  |
|                                                                                                                    |                                                                                                                               | ES NO                                                                              | W                                                                                         | /O No.       | 20   | F1      | 5             |  |  |  |  |
| Utility Accounting                                                                                                 | KIN                                                                                                                           |                                                                                    | Date                                                                                      | 101          | 741  | 07      |               |  |  |  |  |