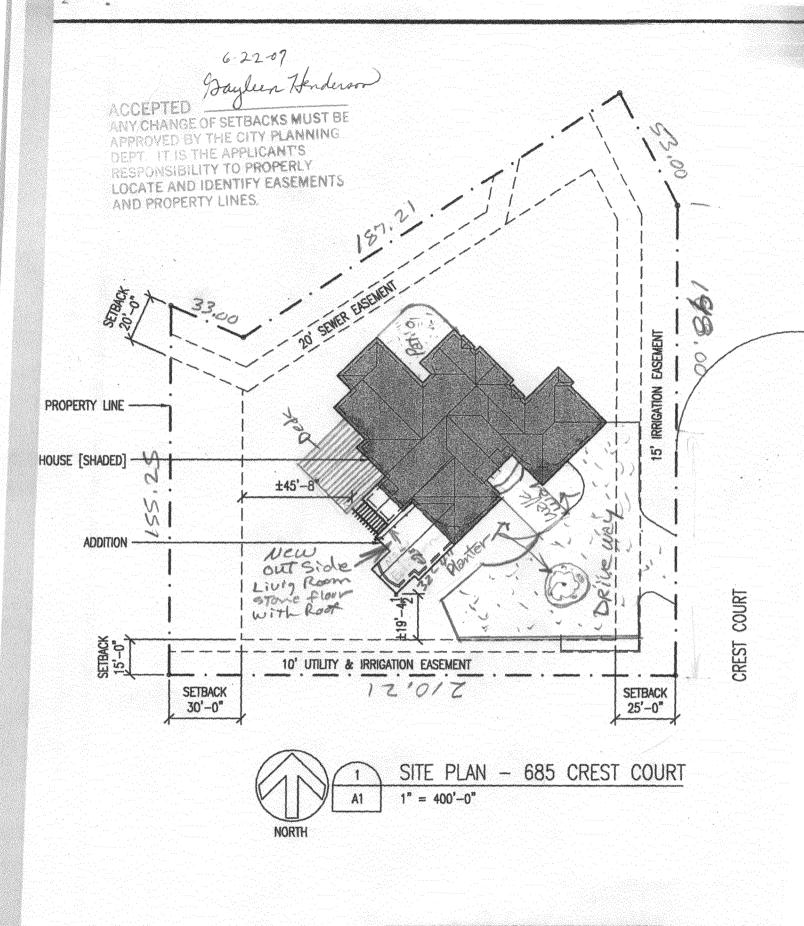

1

14570-9183

(Goldenrod: Utility Accounting)

| Building Address 685 CVEST CT                                                                                                                                                                                                                                                                                | No. of Existing Bldgs/ No. Proposed/                                                                                       |
|--------------------------------------------------------------------------------------------------------------------------------------------------------------------------------------------------------------------------------------------------------------------------------------------------------------|----------------------------------------------------------------------------------------------------------------------------|
| Parcel No. 2945-021-03-012                                                                                                                                                                                                                                                                                   | Sq. Ft. of Existing Bldgs 378/ Sq. Ft. Proposed 640                                                                        |
| Subdivision Crestridge Anny                                                                                                                                                                                                                                                                                  | Sq. Ft. of Lot / Parcel 39, 988.08                                                                                         |
| Filing Block Lot                                                                                                                                                                                                                                                                                             | Sq. Ft. Coverage of Lot by Structures & Impervious Surface (Total Existing & Proposed)                                     |
| OWNER INFORMATION:                                                                                                                                                                                                                                                                                           | Height of Proposed Structure                                                                                               |
| Name Steve Meyer  Address 685 CVEST CT.  City/State/Zip 6.1. (0.81506)                                                                                                                                                                                                                                       | DESCRIPTION OF WORK & INTENDED USE:  New Single Family Home (*check type below)  Interior Remodel  Other (please specify): |
| APPLICANT INFORMATION:                                                                                                                                                                                                                                                                                       | *TYPE OF HOME PROPOSED:                                                                                                    |
| Name David Painter                                                                                                                                                                                                                                                                                           | Site Built Manufactured Home (UBC) Manufactured Home (HUD) Other (please specify):                                         |
| Address 190 Rosalie DR                                                                                                                                                                                                                                                                                       |                                                                                                                            |
| City / State / Zip <u>G</u> <u>J</u> . <u>(81503</u> NO                                                                                                                                                                                                                                                      | TES: Covered out side Living Room (Patio                                                                                   |
| Telephone 245-562/ <sup>cd/</sup> 216-6469                                                                                                                                                                                                                                                                   |                                                                                                                            |
| REQUIRED: One plot plan, on 8 1/2" x 11" paper, showing all ex<br>property lines, ingress/egress to the property, driveway location                                                                                                                                                                          |                                                                                                                            |
| THIS SECTION TO BE COMPLETED BY COMM                                                                                                                                                                                                                                                                         |                                                                                                                            |
|                                                                                                                                                                                                                                                                                                              |                                                                                                                            |
| ZONE $R-2$                                                                                                                                                                                                                                                                                                   | <b>3</b> 5                                                                                                                 |
| ZONE $R-2$ SETBACKS: Front $20'$ from property line (PL)                                                                                                                                                                                                                                                     | Maximum coverage of lot by structures 30%                                                                                  |
|                                                                                                                                                                                                                                                                                                              | <b>3</b> 5                                                                                                                 |
| SETBACKS: Front 20' from property line (PL) Side 15' from PL Rear 30' from PL                                                                                                                                                                                                                                | Maximum coverage of lot by structures                                                                                      |
| SETBACKS: Front 20' from property line (PL)  Side 15' from PL Rear 30' from PL  Maximum Height of Structure(s) 35'                                                                                                                                                                                           | Maximum coverage of lot by structures 30%  Permanent Foundation Required: YES_NO  Parking Requirement 2                    |
| SETBACKS: Front 20' from property line (PL) Side 15' from PL Rear 30' from PL                                                                                                                                                                                                                                | Maximum coverage of lot by structures 30%  Permanent Foundation Required: YES_NO  Parking Requirement 2                    |
| SETBACKS: Front 20 from property line (PL)  Side 15 from PL Rear 30 from PL  Maximum Height of Structure(s) 35  Driveway  Voting District Location Approval                                                                                                                                                  | Maximum coverage of lot by structures                                                                                      |
| SETBACKS: Front 20 from property line (PL)  Side 15 from PL Rear 30 from PL  Maximum Height of Structure(s) 35  Driveway  Voting District Location Approval (Engineer's Initials)  Modifications to this Planning Clearance must be approved, structure authorized by this application cannot be occupied up | Maximum coverage of lot by structures                                                                                      |
| SETBACKS: Front from property line (PL)  Side from PL                                                                                                                                                                                                                                                        | Maximum coverage of lot by structures                                                                                      |
| SETBACKS: Front from property line (PL)  Side from PL                                                                                                                                                                                                                                                        | Maximum coverage of lot by structures                                                                                      |
| SETBACKS: Front from property line (PL)  Side from PL Rear from PL  Maximum Height of Structure(s)                                                                                                                                                                                                           | Maximum coverage of lot by structures                                                                                      |
| SETBACKS: Front                                                                                                                                                                                                                                                                                              | Maximum coverage of lot by structures                                                                                      |