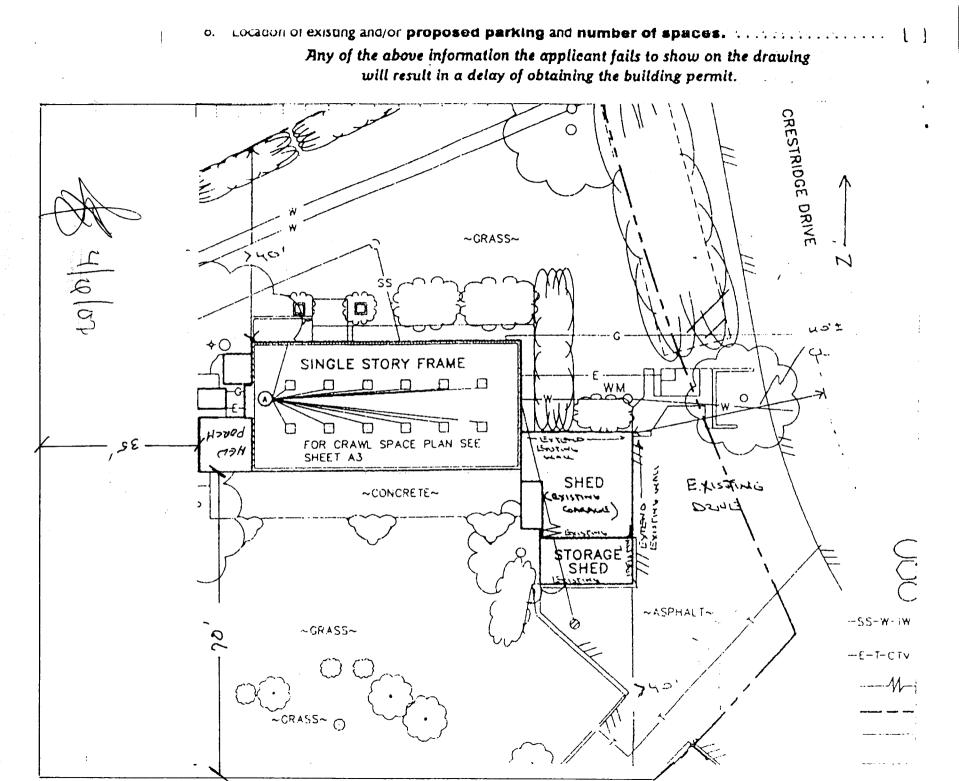

## THIS SECTION TO BE COMPLETED BY APPLICANT TO

| BLDG ADDRESS <u>695 Crestridge Drive</u>                                                                                                                                                                                                                                                                                                                                                                                                                | TAX SCHEDULE NO. <u>2945-022-02-017</u>                                                                                                                                                                                                                                                                                                                                                                                                      |  |  |  |
|---------------------------------------------------------------------------------------------------------------------------------------------------------------------------------------------------------------------------------------------------------------------------------------------------------------------------------------------------------------------------------------------------------------------------------------------------------|----------------------------------------------------------------------------------------------------------------------------------------------------------------------------------------------------------------------------------------------------------------------------------------------------------------------------------------------------------------------------------------------------------------------------------------------|--|--|--|
| SUBDIVISIONCrestridge                                                                                                                                                                                                                                                                                                                                                                                                                                   | SQ. FT. OF PROPOSED BLDG(S)/ADDITION 240 sq'                                                                                                                                                                                                                                                                                                                                                                                                 |  |  |  |
| FILING BLK LOT _8                                                                                                                                                                                                                                                                                                                                                                                                                                       | SQ. FT. OF EXISTING BLDG(S)                                                                                                                                                                                                                                                                                                                                                                                                                  |  |  |  |
| (1) OWNER Bill Merrill                                                                                                                                                                                                                                                                                                                                                                                                                                  | NO. OF DWELLING UNITS BEFORE:1 AFTER:1 THIS CONSTRUCTION                                                                                                                                                                                                                                                                                                                                                                                     |  |  |  |
| (1) ADDRESS 695 Crestridge Drive                                                                                                                                                                                                                                                                                                                                                                                                                        | <del></del>                                                                                                                                                                                                                                                                                                                                                                                                                                  |  |  |  |
| (1) TELEPHONE <u>241-5940</u>                                                                                                                                                                                                                                                                                                                                                                                                                           | NO. OF BLDGS ON PARCEL BEFORE: AFTER: THIS CONSTRUCTION                                                                                                                                                                                                                                                                                                                                                                                      |  |  |  |
| (2) APPLICANT Hilgenfeld Construction                                                                                                                                                                                                                                                                                                                                                                                                                   | USE OF EXISTING BLDGS                                                                                                                                                                                                                                                                                                                                                                                                                        |  |  |  |
| (2) ADDRESS 683 25 Road                                                                                                                                                                                                                                                                                                                                                                                                                                 | DESCRIPTION OF WORK AND INTENDED USE:                                                                                                                                                                                                                                                                                                                                                                                                        |  |  |  |
| (2) TELEPHONE <u>243-4048</u>                                                                                                                                                                                                                                                                                                                                                                                                                           | Sunroom_addition                                                                                                                                                                                                                                                                                                                                                                                                                             |  |  |  |
| REQUIRED: Two (2) plot plans, on 8 1/2" x 11" paper, showing all existing and proposed structure location(s), parking, setbacks to all property lines, ingress/egress to the property, and all easements and rights-of-way which abut the parcel.                                                                                                                                                                                                       |                                                                                                                                                                                                                                                                                                                                                                                                                                              |  |  |  |
| THIS SECTION TO BE COMPLETED BY COMMUNITY DEVELOPMENT DEPARTMENT STAFF  ZONE                                                                                                                                                                                                                                                                                                                                                                            |                                                                                                                                                                                                                                                                                                                                                                                                                                              |  |  |  |
| from center of ROW, whichever is greater                                                                                                                                                                                                                                                                                                                                                                                                                | 0 110 199                                                                                                                                                                                                                                                                                                                                                                                                                                    |  |  |  |
| from center of ROW, whichever is greater                                                                                                                                                                                                                                                                                                                                                                                                                | Special Conditions                                                                                                                                                                                                                                                                                                                                                                                                                           |  |  |  |
| from center of ROW, whichever is greater Side from PL Rear from P  Maximum Height  Modifications to this Planning Clearance must be app Department. The structure authorized by this application and a Certificate of Occupancy has been issued by to I hereby acknowledge that I have read this application all codes, ordinances, laws, regulations or restrictions result in legal action, which may include but not necessary.  Applicant Signature | Special Conditions  L  CENSUS TRACT TRAFFIC ZONE  roved, in writing, by the Director of the Community Development on cannot be occupied until a final inspection has been completed the Building Department (Section 305, Uniform Building Code).  In and the information is correct; I agree to comply with any and which apply to the project. I understand that failure to comply shall ssarily be limited to non-use of the building(s). |  |  |  |