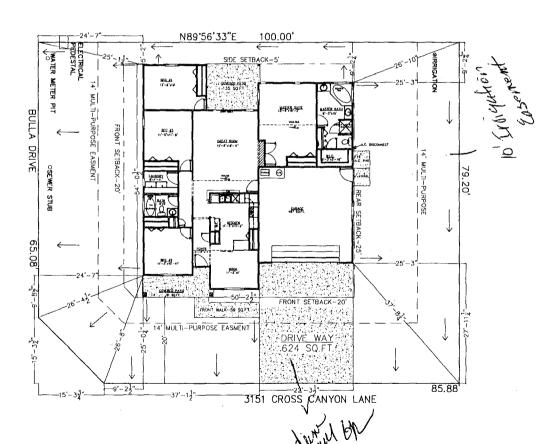

## PLOT PLAN

scale: 1"=10'-0"

CHATFIELD III LOT 15/BLOCK 1 7820.18 SQ.FT.

TOTAL LIVING=1712 SQ. FT. GARAGE=497 SQ. FT.

MIN. Top Of Foundation-4655.13' MAX. Top Of Foundation-4657.13'

SETBACKS 20', Front 25' Rear 5' Sides

LOT GRADING DRAINAGE TYPE A DRAINAGE ---->

| FLATWORK (uncovered unless noted) (s | sq. ft.) |
|--------------------------------------|----------|
| COVERED REAR PATIO                   | 135      |
| COVERED FRONT PATIO                  | 91       |
| FRONT WALK                           | 59       |
| A.C. PAD                             | 16       |
| 4x4 PAD                              | 16       |
| DRIVE WAY                            | 624      |
| Total                                | 941      |