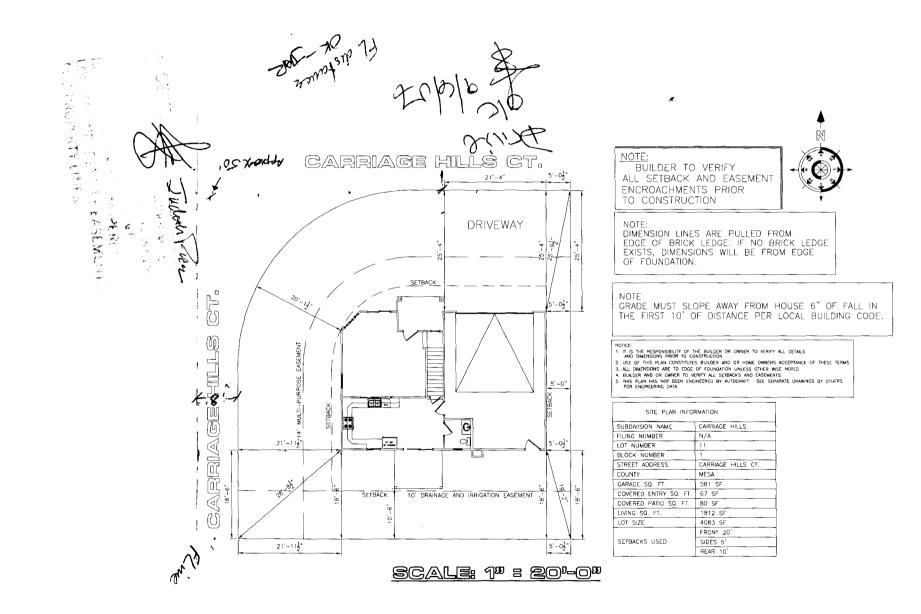

|                                                                                                                                                                                                                                                                                                                                                                                                                                                                                                                                                                                                                                                                                                                                                                                                                                                                                                                                                                                                                                                                                                                                                                                                                                     | Λ                                                                                                                                                                                                                                                                                                                                                                |
|-------------------------------------------------------------------------------------------------------------------------------------------------------------------------------------------------------------------------------------------------------------------------------------------------------------------------------------------------------------------------------------------------------------------------------------------------------------------------------------------------------------------------------------------------------------------------------------------------------------------------------------------------------------------------------------------------------------------------------------------------------------------------------------------------------------------------------------------------------------------------------------------------------------------------------------------------------------------------------------------------------------------------------------------------------------------------------------------------------------------------------------------------------------------------------------------------------------------------------------|------------------------------------------------------------------------------------------------------------------------------------------------------------------------------------------------------------------------------------------------------------------------------------------------------------------------------------------------------------------|
|                                                                                                                                                                                                                                                                                                                                                                                                                                                                                                                                                                                                                                                                                                                                                                                                                                                                                                                                                                                                                                                                                                                                                                                                                                     |                                                                                                                                                                                                                                                                                                                                                                  |
| TCP \$ 1581. (Single Family Residential and                                                                                                                                                                                                                                                                                                                                                                                                                                                                                                                                                                                                                                                                                                                                                                                                                                                                                                                                                                                                                                                                                                                                                                                         |                                                                                                                                                                                                                                                                                                                                                                  |
| SIF \$ 4(0).                                                                                                                                                                                                                                                                                                                                                                                                                                                                                                                                                                                                                                                                                                                                                                                                                                                                                                                                                                                                                                                                                                                                                                                                                        |                                                                                                                                                                                                                                                                                                                                                                  |
| Building Address 316 N. CARTINGE Hills                                                                                                                                                                                                                                                                                                                                                                                                                                                                                                                                                                                                                                                                                                                                                                                                                                                                                                                                                                                                                                                                                                                                                                                              | No. of Existing Bldgs                                                                                                                                                                                                                                                                                                                                            |
| Parcel No. 2915-241- 00-162 poron                                                                                                                                                                                                                                                                                                                                                                                                                                                                                                                                                                                                                                                                                                                                                                                                                                                                                                                                                                                                                                                                                                                                                                                                   | Sq. Ft. of Existing Bldgs O Sq. Ft. Proposed BIZ                                                                                                                                                                                                                                                                                                                 |
| Subdivision CARRINGS HILLS                                                                                                                                                                                                                                                                                                                                                                                                                                                                                                                                                                                                                                                                                                                                                                                                                                                                                                                                                                                                                                                                                                                                                                                                          | Sq. Ft. of Lot / Parcel 4083                                                                                                                                                                                                                                                                                                                                     |
| Filing Block Lot Lot                                                                                                                                                                                                                                                                                                                                                                                                                                                                                                                                                                                                                                                                                                                                                                                                                                                                                                                                                                                                                                                                                                                                                                                                                | Sq. Ft. Coverage of Lot by Structures & Impervious Surface<br>(Total Existing & Proposed)                                                                                                                                                                                                                                                                        |
| OWNER INFORMATION: BEG BUILDERS                                                                                                                                                                                                                                                                                                                                                                                                                                                                                                                                                                                                                                                                                                                                                                                                                                                                                                                                                                                                                                                                                                                                                                                                     | Height of Proposed Structure 26' +/-                                                                                                                                                                                                                                                                                                                             |
| Name (LAWRONG KALIZO)                                                                                                                                                                                                                                                                                                                                                                                                                                                                                                                                                                                                                                                                                                                                                                                                                                                                                                                                                                                                                                                                                                                                                                                                               | DESCRIPTION OF WORK & INTENDED USE:                                                                                                                                                                                                                                                                                                                              |
| Address 2482 Couroace BCVD                                                                                                                                                                                                                                                                                                                                                                                                                                                                                                                                                                                                                                                                                                                                                                                                                                                                                                                                                                                                                                                                                                                                                                                                          | New Single Family Home (*check type below) Interior Remodel Other (please specify):                                                                                                                                                                                                                                                                              |
| City/State/Zip GRAND JCT 81505                                                                                                                                                                                                                                                                                                                                                                                                                                                                                                                                                                                                                                                                                                                                                                                                                                                                                                                                                                                                                                                                                                                                                                                                      |                                                                                                                                                                                                                                                                                                                                                                  |
| APPLICANT INFORMATION:                                                                                                                                                                                                                                                                                                                                                                                                                                                                                                                                                                                                                                                                                                                                                                                                                                                                                                                                                                                                                                                                                                                                                                                                              | *TYPE OF HOME PROPOSED:                                                                                                                                                                                                                                                                                                                                          |
| Name NATHAN J. STATON                                                                                                                                                                                                                                                                                                                                                                                                                                                                                                                                                                                                                                                                                                                                                                                                                                                                                                                                                                                                                                                                                                                                                                                                               | Site Built Manufactured Home (UBC)<br>Manufactured Home (HUD)                                                                                                                                                                                                                                                                                                    |
| Address 2660 BANGS GANY ADR                                                                                                                                                                                                                                                                                                                                                                                                                                                                                                                                                                                                                                                                                                                                                                                                                                                                                                                                                                                                                                                                                                                                                                                                         | Other (please specify):                                                                                                                                                                                                                                                                                                                                          |
| CT CORIET                                                                                                                                                                                                                                                                                                                                                                                                                                                                                                                                                                                                                                                                                                                                                                                                                                                                                                                                                                                                                                                                                                                                                                                                                           |                                                                                                                                                                                                                                                                                                                                                                  |
| City/State/Zip $GJ \leq 0$ 81503 r                                                                                                                                                                                                                                                                                                                                                                                                                                                                                                                                                                                                                                                                                                                                                                                                                                                                                                                                                                                                                                                                                                                                                                                                  | NOTES:                                                                                                                                                                                                                                                                                                                                                           |
| City/State/Zip $(J_J < 0 0) = 0$<br>Telephone $\underline{970} \\ \overline{734} \\ 6653$                                                                                                                                                                                                                                                                                                                                                                                                                                                                                                                                                                                                                                                                                                                                                                                                                                                                                                                                                                                                                                                                                                                                           | NOTES:                                                                                                                                                                                                                                                                                                                                                           |
| Telephone <u>970 234 6653</u><br>REQUIRED: One plot plan, on 8 1/2" x 11" paper, showing all                                                                                                                                                                                                                                                                                                                                                                                                                                                                                                                                                                                                                                                                                                                                                                                                                                                                                                                                                                                                                                                                                                                                        | NOTES:<br>existing & proposed structure location(s), parking, setbacks to all<br>ion & width & all easements & rights-of-way which abut the parcel.                                                                                                                                                                                                              |
| Telephone <u>970 234 6653</u><br>REQUIRED: One plot plan, on 8 1/2" x 11" paper, showing all<br>property lines, ingress/egress to the property, driveway locat                                                                                                                                                                                                                                                                                                                                                                                                                                                                                                                                                                                                                                                                                                                                                                                                                                                                                                                                                                                                                                                                      | existing & proposed structure location(s), parking, setbacks to all                                                                                                                                                                                                                                                                                              |
| Telephone <u>970 234 6653</u><br>REQUIRED: One plot plan, on 8 1/2" x 11" paper, showing all<br>property lines, ingress/egress to the property, driveway locat                                                                                                                                                                                                                                                                                                                                                                                                                                                                                                                                                                                                                                                                                                                                                                                                                                                                                                                                                                                                                                                                      | existing & proposed structure location(s), parking, setbacks to all<br>ion & width & all easements & rights-of-way which abut the parcel.                                                                                                                                                                                                                        |
| Telephone <u>970 234 6653</u><br>REQUIRED: One plot plan, on 8 1/2" x 11" paper, showing all<br>property lines, ingress/egress to the property, driveway locat<br>THIS SECTION TO BE COMPLETED BY COM                                                                                                                                                                                                                                                                                                                                                                                                                                                                                                                                                                                                                                                                                                                                                                                                                                                                                                                                                                                                                               | existing & proposed structure location(s), parking, setbacks to all<br>ion & width & all easements & rights-of-way which abut the parcel.<br>IMUNITY DEVELOPMENT DEPARTMENT STAFF<br>-1.5 <sup>G</sup> 70                                                                                                                                                        |
| Telephone       970       234       6653         REQUIRED: One plot plan, on 8 1/2" x 11" paper, showing all property lines, ingress/egress to the property, driveway locat         THIS SECTION TO BE COMPLETED BY COM         ZONE         X -8                                                                                                                                                                                                                                                                                                                                                                                                                                                                                                                                                                                                                                                                                                                                                                                                                                                                                                                                                                                   | existing & proposed structure location(s), parking, setbacks to all<br>ion & width & all easements & rights-of-way which abut the parcel.<br>IMUNITY DEVELOPMENT DEPARTMENT STAFF<br>Maximum coverage of lot by structures                                                                                                                                       |
| Telephone       970       234       6653         REQUIRED: One plot plan, on 8 1/2" x 11" paper, showing all property lines, ingress/egress to the property, driveway locate         THIS SECTION TO BE COMPLETED BY COM         ZONE         X 10         SETBACKS: Front                                                                                                                                                                                                                                                                                                                                                                                                                                                                                                                                                                                                                                                                                                                                                                                                                                                                                                                                                          | existing & proposed structure location(s), parking, setbacks to all<br>ion & width & all easements & rights-of-way which abut the parcel.<br><b>MUNITY DEVELOPMENT DEPARTMENT STAFF</b><br>Maximum coverage of lot by structures $13^{\circ}7^{\circ}$<br>Permanent Foundation Required: YES A NO                                                                |
| Telephone       970       234       6653         REQUIRED: One plot plan, on 8 1/2" x 11" paper, showing all property lines, ingress/egress to the property, driveway locat         THIS SECTION TO BE COMPLETED BY COM         ZONE         X - 8         SETBACKS: Front       20         from property line (PL)         Side         5         from PL                                                                                                                                                                                                                                                                                                                                                                                                                                                                                                                                                                                                                                                                                                                                                                                                                                                                          | existing & proposed structure location(s), parking, setbacks to all<br>ion & width & all easements & rights-of-way which abut the parcel.<br><b>MUNITY DEVELOPMENT DEPARTMENT STAFF</b><br>Maximum coverage of lot by structures<br>Maximum coverage of lot by structures<br>Permanent Foundation Required: YES_ANO<br>Parking Requirement<br>Special Conditions |
| Telephone       970 2 34 6653         REQUIRED: One plot plan, on 8 1/2" x 11" paper, showing all property lines, ingress/egress to the property, driveway located to the property lines, ingress/egress to the property, driveway located to the property lines, ingress/egress to the property, driveway located to the property lines, ingress/egress to the property, driveway located to the property lines, ingress/egress to the property, driveway located to the property lines, ingress/egress to the property, driveway located to the property lines, ingress/egress to the property, driveway located to the property lines, ingress/egress to the property, driveway located to the property lines, ingress/egress to the property, driveway located to the property lines, ingress/egress to the property, driveway located to the property lines, ingress/egress to the property, driveway located to the property lines, ingress/egress to the property, driveway located to the property line (PL)         Set BACKS: Front                                                                                                                                                                                       | existing & proposed structure location(s), parking, setbacks to all<br>ion & width & all easements & rights-of-way which abut the parcel.<br>MUNITY DEVELOPMENT DEPARTMENT STAFF<br>Maximum coverage of lot by structures                                                                                                                                        |
| Telephone       970 2 34 6653         REQUIRED: One plot plan, on 8 1/2" x 11" paper, showing all property lines, ingress/egress to the property, driveway located of the property lines, ingress/egress to the property, driveway located of the property lines, ingress/egress to the property, driveway located of the property lines, ingress/egress to the property, driveway located of the property lines, ingress/egress to the property, driveway located of the property lines, ingress/egress to the property, driveway located of the property lines, ingress/egress to the property, driveway located of the property lines, ingress/egress to the property, driveway located of the property lines, ingress/egress to the property, driveway located of the property lines, ingress/egress to the property, driveway located of the property lines, ingress/egress to the property, driveway located of the property lines, ingress/egress to the property, driveway located of the property lines, ingress/egress to the property, driveway located of the property lines, ingress/egress to the property, driveway located of the property lines, ingress/egress to the property line (PL)         SetTBACKS: Front | existing & proposed structure location(s), parking, setbacks to all<br>ion & width & all easements & rights-of-way which abut the parcel.<br><b>MUNITY DEVELOPMENT DEPARTMENT STAFF</b><br>Maximum coverage of lot by structures                                                                                                                                 |