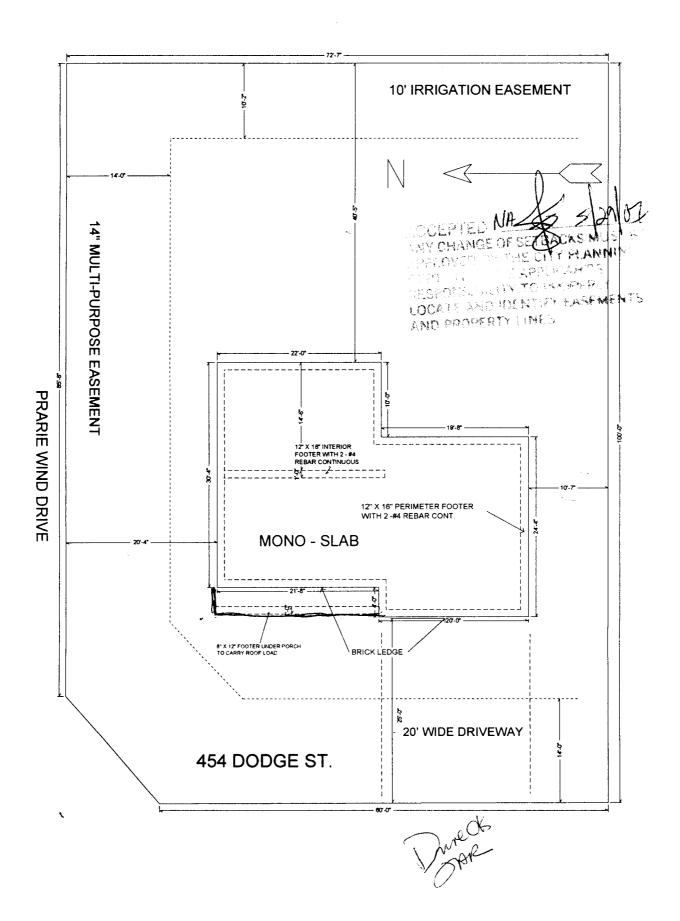

## **Community Development Department**

| Building Address 454 Dodge                                                                                                                                                                                                                                                                                                                                                                                                                                                                                                                                                                                                                                                                                                                                                                                                                                                                                                                                                                                                                                                                                                                                                                                                                                                                                                                                                                                                                                                                                                                                                                                                                                                                                                                                                                                                                                                                                                                                                                                                                                                                                                     | No. of Existing Bldgs O No. Proposed 1                                                                                                                                    |
|--------------------------------------------------------------------------------------------------------------------------------------------------------------------------------------------------------------------------------------------------------------------------------------------------------------------------------------------------------------------------------------------------------------------------------------------------------------------------------------------------------------------------------------------------------------------------------------------------------------------------------------------------------------------------------------------------------------------------------------------------------------------------------------------------------------------------------------------------------------------------------------------------------------------------------------------------------------------------------------------------------------------------------------------------------------------------------------------------------------------------------------------------------------------------------------------------------------------------------------------------------------------------------------------------------------------------------------------------------------------------------------------------------------------------------------------------------------------------------------------------------------------------------------------------------------------------------------------------------------------------------------------------------------------------------------------------------------------------------------------------------------------------------------------------------------------------------------------------------------------------------------------------------------------------------------------------------------------------------------------------------------------------------------------------------------------------------------------------------------------------------|---------------------------------------------------------------------------------------------------------------------------------------------------------------------------|
| Parcel No. 2543-162-51-023 (Para                                                                                                                                                                                                                                                                                                                                                                                                                                                                                                                                                                                                                                                                                                                                                                                                                                                                                                                                                                                                                                                                                                                                                                                                                                                                                                                                                                                                                                                                                                                                                                                                                                                                                                                                                                                                                                                                                                                                                                                                                                                                                               | 15). Ft. of Existing Bldgs O Sq. Ft. Proposed 1366                                                                                                                        |
| Subdivision Prairie View Samy                                                                                                                                                                                                                                                                                                                                                                                                                                                                                                                                                                                                                                                                                                                                                                                                                                                                                                                                                                                                                                                                                                                                                                                                                                                                                                                                                                                                                                                                                                                                                                                                                                                                                                                                                                                                                                                                                                                                                                                                                                                                                                  | Sq. Ft. of Lot / Parcel 736/ SQ FT                                                                                                                                        |
| Filing Block Lot X 3                                                                                                                                                                                                                                                                                                                                                                                                                                                                                                                                                                                                                                                                                                                                                                                                                                                                                                                                                                                                                                                                                                                                                                                                                                                                                                                                                                                                                                                                                                                                                                                                                                                                                                                                                                                                                                                                                                                                                                                                                                                                                                           | Sq. Ft. Coverage of Lot by Structures & Impervious Surface                                                                                                                |
| OWNER INFORMATION:                                                                                                                                                                                                                                                                                                                                                                                                                                                                                                                                                                                                                                                                                                                                                                                                                                                                                                                                                                                                                                                                                                                                                                                                                                                                                                                                                                                                                                                                                                                                                                                                                                                                                                                                                                                                                                                                                                                                                                                                                                                                                                             | (Total Existing & Proposed) 1930 50 PT  Height of Proposed Structure 755                                                                                                  |
| Name GARY Rinderle Const                                                                                                                                                                                                                                                                                                                                                                                                                                                                                                                                                                                                                                                                                                                                                                                                                                                                                                                                                                                                                                                                                                                                                                                                                                                                                                                                                                                                                                                                                                                                                                                                                                                                                                                                                                                                                                                                                                                                                                                                                                                                                                       | DESCRIPTION OF WORK & INTENDED USE:                                                                                                                                       |
| Address Po Rox 1380                                                                                                                                                                                                                                                                                                                                                                                                                                                                                                                                                                                                                                                                                                                                                                                                                                                                                                                                                                                                                                                                                                                                                                                                                                                                                                                                                                                                                                                                                                                                                                                                                                                                                                                                                                                                                                                                                                                                                                                                                                                                                                            | New Single Family Home (*check type below) Interior Remodel Addition                                                                                                      |
| City / State / Zip Clifton Co 81520                                                                                                                                                                                                                                                                                                                                                                                                                                                                                                                                                                                                                                                                                                                                                                                                                                                                                                                                                                                                                                                                                                                                                                                                                                                                                                                                                                                                                                                                                                                                                                                                                                                                                                                                                                                                                                                                                                                                                                                                                                                                                            | Other (please specify):                                                                                                                                                   |
| APPLICANT INFORMATION:                                                                                                                                                                                                                                                                                                                                                                                                                                                                                                                                                                                                                                                                                                                                                                                                                                                                                                                                                                                                                                                                                                                                                                                                                                                                                                                                                                                                                                                                                                                                                                                                                                                                                                                                                                                                                                                                                                                                                                                                                                                                                                         | *TYPE OF HOME PROPOSED:                                                                                                                                                   |
| Name SAME AS OWNER                                                                                                                                                                                                                                                                                                                                                                                                                                                                                                                                                                                                                                                                                                                                                                                                                                                                                                                                                                                                                                                                                                                                                                                                                                                                                                                                                                                                                                                                                                                                                                                                                                                                                                                                                                                                                                                                                                                                                                                                                                                                                                             | Site Built Manufactured Home (UBC) Manufactured Home (HUD)                                                                                                                |
| Address                                                                                                                                                                                                                                                                                                                                                                                                                                                                                                                                                                                                                                                                                                                                                                                                                                                                                                                                                                                                                                                                                                                                                                                                                                                                                                                                                                                                                                                                                                                                                                                                                                                                                                                                                                                                                                                                                                                                                                                                                                                                                                                        | Other (please specify):                                                                                                                                                   |
| City / State / Zip                                                                                                                                                                                                                                                                                                                                                                                                                                                                                                                                                                                                                                                                                                                                                                                                                                                                                                                                                                                                                                                                                                                                                                                                                                                                                                                                                                                                                                                                                                                                                                                                                                                                                                                                                                                                                                                                                                                                                                                                                                                                                                             | NOTES: NEW SFR                                                                                                                                                            |
| Telephone 434-0510                                                                                                                                                                                                                                                                                                                                                                                                                                                                                                                                                                                                                                                                                                                                                                                                                                                                                                                                                                                                                                                                                                                                                                                                                                                                                                                                                                                                                                                                                                                                                                                                                                                                                                                                                                                                                                                                                                                                                                                                                                                                                                             |                                                                                                                                                                           |
|                                                                                                                                                                                                                                                                                                                                                                                                                                                                                                                                                                                                                                                                                                                                                                                                                                                                                                                                                                                                                                                                                                                                                                                                                                                                                                                                                                                                                                                                                                                                                                                                                                                                                                                                                                                                                                                                                                                                                                                                                                                                                                                                |                                                                                                                                                                           |
| REQUIRED: One plot plan, on 8 1/2" x 11" paper, showing all exproperty lines, ingress/egress to the property, driveway location                                                                                                                                                                                                                                                                                                                                                                                                                                                                                                                                                                                                                                                                                                                                                                                                                                                                                                                                                                                                                                                                                                                                                                                                                                                                                                                                                                                                                                                                                                                                                                                                                                                                                                                                                                                                                                                                                                                                                                                                |                                                                                                                                                                           |
| property lines, ingress/egress to the property, driveway location                                                                                                                                                                                                                                                                                                                                                                                                                                                                                                                                                                                                                                                                                                                                                                                                                                                                                                                                                                                                                                                                                                                                                                                                                                                                                                                                                                                                                                                                                                                                                                                                                                                                                                                                                                                                                                                                                                                                                                                                                                                              | Kisting & proposed structure location(s), parking, setbacks to all in & width & all easements & rights-of-way which abut the parcel.  MUNITY DEVELOPMENT DEPARTMENT STAFF |
| property lines, ingress/egress to the property, driveway location                                                                                                                                                                                                                                                                                                                                                                                                                                                                                                                                                                                                                                                                                                                                                                                                                                                                                                                                                                                                                                                                                                                                                                                                                                                                                                                                                                                                                                                                                                                                                                                                                                                                                                                                                                                                                                                                                                                                                                                                                                                              | n & width & all easements & rights-of-way which abut the parcel.  MUNITY DEVELOPMENT DEPARTMENT STAFF                                                                     |
| property lines, ingress/egress to the property, driveway location THIS SECTION TO BE COMPLETED BY COMM                                                                                                                                                                                                                                                                                                                                                                                                                                                                                                                                                                                                                                                                                                                                                                                                                                                                                                                                                                                                                                                                                                                                                                                                                                                                                                                                                                                                                                                                                                                                                                                                                                                                                                                                                                                                                                                                                                                                                                                                                         | n & width & all easements & rights-of-way which abut the parcel.                                                                                                          |
| THIS SECTION TO BE COMPLETED BY COMM ZONE  ZONE                                                                                                                                                                                                                                                                                                                                                                                                                                                                                                                                                                                                                                                                                                                                                                                                                                                                                                                                                                                                                                                                                                                                                                                                                                                                                                                                                                                                                                                                                                                                                                                                                                                                                                                                                                                                                                                                                                                                                                                                                                                                                | MUNITY DEVELOPMENT DEPARTMENT STAFF  Maximum coverage of lot by structures (LO 70)                                                                                        |
| THIS SECTION TO BE COMPLETED BY COMM  ZONE                                                                                                                                                                                                                                                                                                                                                                                                                                                                                                                                                                                                                                                                                                                                                                                                                                                                                                                                                                                                                                                                                                                                                                                                                                                                                                                                                                                                                                                                                                                                                                                                                                                                                                                                                                                                                                                                                                                                                                                                                                                                                     | MUNITY DEVELOPMENT DEPARTMENT STAFF  Maximum coverage of lot by structures                                                                                                |
| THIS SECTION TO BE COMPLETED BY COMM  ZONE  SETBACKS: Front  from PL  Rear  Section To Be Completed By Communication  Rear  From PL  Rear  Rear  Rear  From PL                                                                                                                                                                                                                                                                                                                                                                                                                                                                                                                                                                                                                                                                                                                                                                                                                                                                                                                                                                                                                                                                                                                                                                                                                                                                                                                                                                                                                                                                                                                                                                                                                                                                                                                                                                                                                                                                                                                                                                 | MUNITY DEVELOPMENT DEPARTMENT STAFF  Maximum coverage of lot by structures                                                                                                |
| THIS SECTION TO BE COMPLETED BY COMM  ZONE                                                                                                                                                                                                                                                                                                                                                                                                                                                                                                                                                                                                                                                                                                                                                                                                                                                                                                                                                                                                                                                                                                                                                                                                                                                                                                                                                                                                                                                                                                                                                                                                                                                                                                                                                                                                                                                                                                                                                                                                                                                                                     | MUNITY DEVELOPMENT DEPARTMENT STAFF  Maximum coverage of lot by structures                                                                                                |
| THIS SECTION TO BE COMPLETED BY COMM  ZONE  SETBACKS: Front  from PL  Rear  Driveway  Location Approval  (Engineer's Initials)  Modifications to this Planning Clearance must be approved, structure authorized by this application cannot be occupied us Occupancy has been issued, if applicable, by the Building Deliverage in the property of the property | MUNITY DEVELOPMENT DEPARTMENT STAFF  Maximum coverage of lot by structures                                                                                                |
| THIS SECTION TO BE COMPLETED BY COMMA  ZONE  SETBACKS: Front  from PL  Rear  Driveway Location Approval  Modifications to this Planning Clearance must be approved, structure authorized by this application cannot be occupied un Occupancy has been issued, if applicable, by the Building De I hereby acknowledge that I have read this application and the ordinances, laws, regulations or restrictions which apply to the                                                                                                                                                                                                                                                                                                                                                                                                                                                                                                                                                                                                                                                                                                                                                                                                                                                                                                                                                                                                                                                                                                                                                                                                                                                                                                                                                                                                                                                                                                                                                                                                                                                                                                | MUNITY DEVELOPMENT DEPARTMENT STAFF  Maximum coverage of lot by structures                                                                                                |
| THIS SECTION TO BE COMPLETED BY COMMA  ZONE  SETBACKS: Front  from PL  Rear  Driveway Location Approval  Modifications to this Planning Clearance must be approved, structure authorized by this application cannot be occupied un Occupancy has been issued, if applicable, by the Building De I hereby acknowledge that I have read this application and the ordinances, laws, regulations or restrictions which apply to the action, which may include but not necessarily be limited to no                                                                                                                                                                                                                                                                                                                                                                                                                                                                                                                                                                                                                                                                                                                                                                                                                                                                                                                                                                                                                                                                                                                                                                                                                                                                                                                                                                                                                                                                                                                                                                                                                                 | MUNITY DEVELOPMENT DEPARTMENT STAFF  Maximum coverage of lot by structures                                                                                                |
| THIS SECTION TO BE COMPLETED BY COMMAZONE  ZONE  SETBACKS: Front  from PL  Rear  Driveway  Location Approval  Structure authorized by this application cannot be occupied us Occupancy has been issued, if applicable, by the Building De  I hereby acknowledge that I have read this application and the ordinances, laws, regulations or restrictions which apply to the action, which may include but not necessarily be limited to not application.                                                                                                                                                                                                                                                                                                                                                                                                                                                                                                                                                                                                                                                                                                                                                                                                                                                                                                                                                                                                                                                                                                                                                                                                                                                                                                                                                                                                                                                                                                                                                                                                                                                                        | MUNITY DEVELOPMENT DEPARTMENT STAFF  Maximum coverage of lot by structures                                                                                                |
| THIS SECTION TO BE COMPLETED BY COMMAZONE  SETBACKS: Front                                                                                                                                                                                                                                                                                                                                                                                                                                                                                                                                                                                                                                                                                                                                                                                                                                                                                                                                                                                                                                                                                                                                                                                                                                                                                                                                                                                                                                                                                                                                                                                                                                                                                                                                                                                                                                                                                                                                                                                                                                                                     | MUNITY DEVELOPMENT DEPARTMENT STAFF  Maximum coverage of lot by structures                                                                                                |