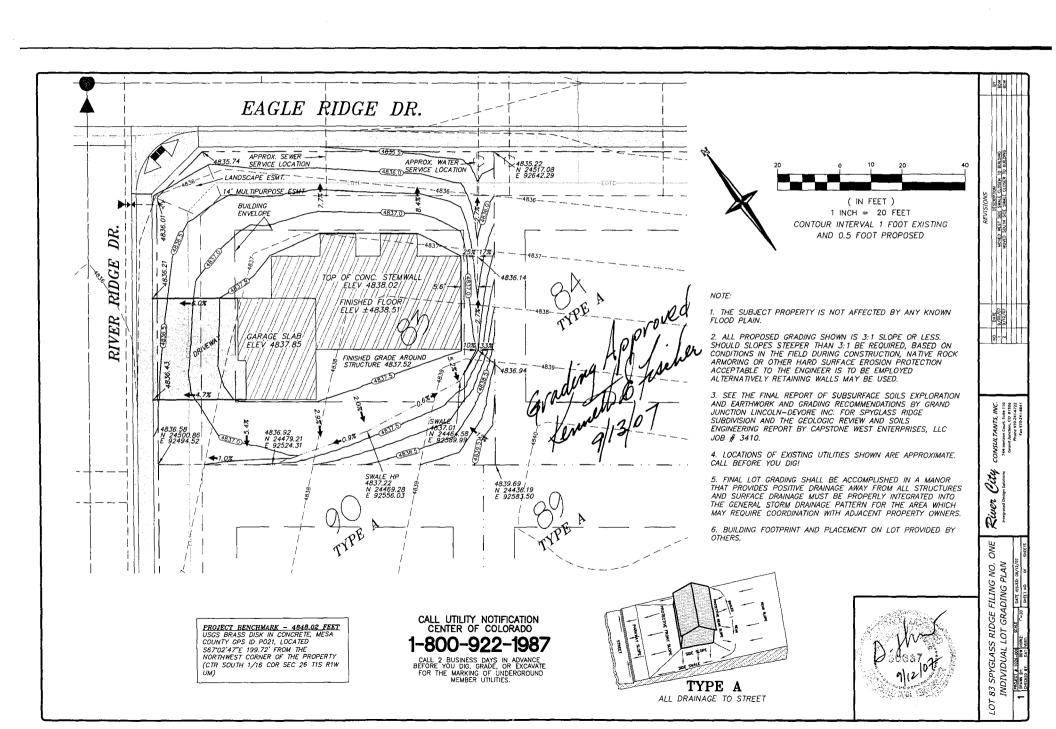

(Pink: Building Department)

(Goldenrod: Utility Accounting)

110.00' 554 59' 19"E PRECISION RAPING RESIGN 281 TOVRCE, CELL # 201-7757 × 18/8 Š0, PROPERTY LINES SETBACK . NES 556 00'4||W 33 MaxIMUM MANDEVILLE RES. 25 11/8" RIVER RIDGE ROAD  $WT^{\prime}$ N56 00'4|"E 00,00 DRAFTER TAYLOR ISSUE DATE 10-21-06 SETBACK LINES **REVISION** REVISION DATE 50 APPROVAL 14' HOA IRRAGATION EASEMENT 36. FILE # PROPERTY LINES / [20 20272006 N54 59' 19''W PLOT PLAN 5CALE 212 RIVER RIDGE RD. LOT 83 TOP OF FOUNDATION BETWEEN 4837.7 MIN AND 4838.7 MAX A-3 EAGLE RIDGE DRIVE